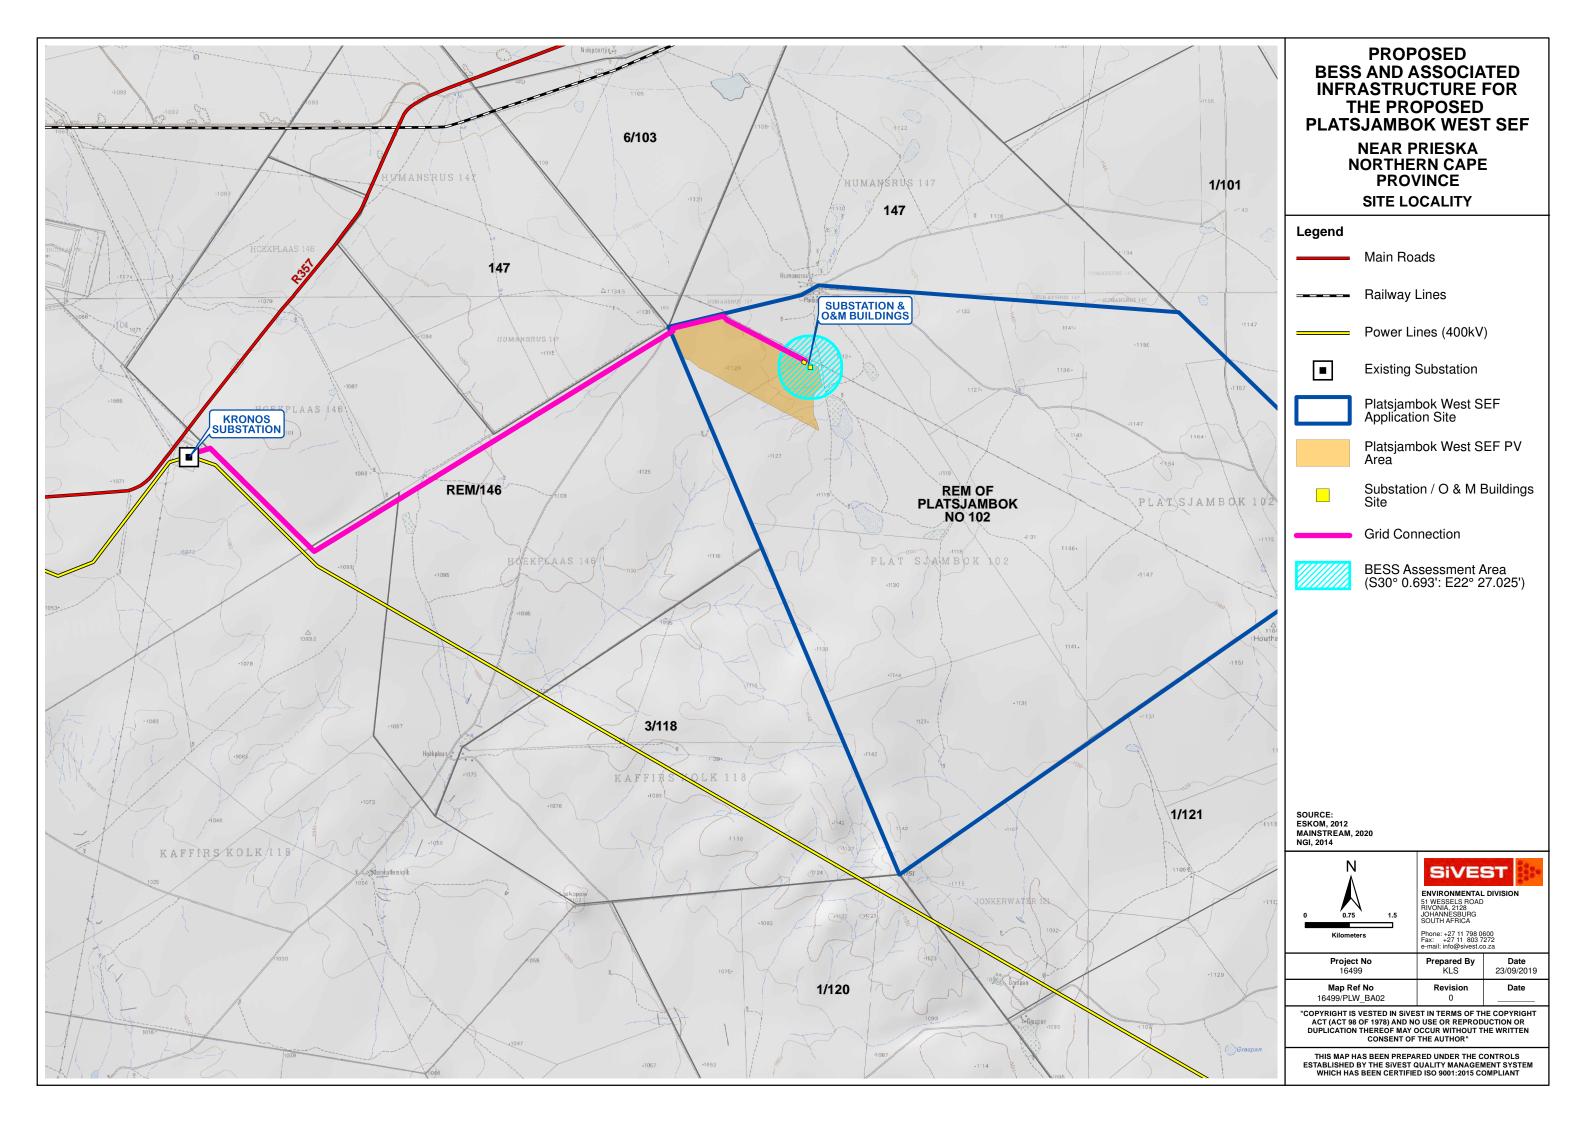

| PROPOSED<br>BESS AND ASSOCIATED<br>INFRASTRUCTURE FOR<br>THE PROPOSED<br>PLATSJAMBOK WEST SEF<br>NEAR PRIESKA<br>NORTHERN CAPE<br>PROVINCE<br>VEGETATION CLASSIFICATION |                                          |                                                                                                                      |                     |  |  |
|-------------------------------------------------------------------------------------------------------------------------------------------------------------------------|------------------------------------------|----------------------------------------------------------------------------------------------------------------------|---------------------|--|--|
| Legend                                                                                                                                                                  |                                          |                                                                                                                      |                     |  |  |
|                                                                                                                                                                         | Main Roa                                 | ads                                                                                                                  |                     |  |  |
|                                                                                                                                                                         | Railway                                  | Lines                                                                                                                |                     |  |  |
|                                                                                                                                                                         | Power Li                                 | nes (400kV                                                                                                           | )                   |  |  |
|                                                                                                                                                                         | Platsjambok West SEF<br>Application Site |                                                                                                                      |                     |  |  |
|                                                                                                                                                                         | Platsjambok West SEF PV<br>Area          |                                                                                                                      |                     |  |  |
|                                                                                                                                                                         | Substatio<br>Site                        | on / O & M E                                                                                                         | Buildings           |  |  |
|                                                                                                                                                                         | Grid Connection                          |                                                                                                                      |                     |  |  |
|                                                                                                                                                                         | BESS Assessment Area                     |                                                                                                                      |                     |  |  |
| Vegetation Classification                                                                                                                                               |                                          |                                                                                                                      |                     |  |  |
|                                                                                                                                                                         | Bushmanland Arid<br>Grassland            |                                                                                                                      |                     |  |  |
|                                                                                                                                                                         | Bushmar<br>Shrublan                      | Bushmanland Basin<br>Shrubland                                                                                       |                     |  |  |
|                                                                                                                                                                         | Bushmanland Vloere                       |                                                                                                                      |                     |  |  |
|                                                                                                                                                                         | Northern Upper Karoo                     |                                                                                                                      |                     |  |  |
| SOURCE:<br>ESKOM, 2012                                                                                                                                                  |                                          |                                                                                                                      |                     |  |  |
| SANBI, 2018                                                                                                                                                             |                                          |                                                                                                                      |                     |  |  |
| 0 0.75 1.5<br>Kilometers                                                                                                                                                |                                          | ENVIRONMENTAL DIVISION<br>12 AUTUMN ROAD<br>RIVONIA, 2128<br>JOHANNESBURG<br>SOUTH AFRICA<br>Phone: +27 11, 803 7272 |                     |  |  |
| Project No                                                                                                                                                              |                                          | Fax: +27 11 803 7.<br>e-mail: info@sivest.co<br>Prepared By                                                          | 272<br>b.za<br>Date |  |  |
| 16499<br>Map Ref No                                                                                                                                                     |                                          | Revision                                                                                                             | 12/10/2020<br>Date  |  |  |
| 16499/PLW_BA05 0   "COPYRIGHT IS VESTED IN SIVEST IN TERMS OF THE COPYRIGHT                                                                                             |                                          |                                                                                                                      |                     |  |  |
| ACT (ACT 98 OF 1978) AND NO USE OR REPRODUCTION OR<br>DUPLICATION THEREOF MAY OCCUR WITHOUT THE WRITTEN<br>CONSENT OF THE AUTHOR"                                       |                                          |                                                                                                                      |                     |  |  |
| THIS MAP HAS BEEN PREPARED UNDER THE CONTROLS<br>ESTABLISHED BY THE SIVEST QUALITY MANAGEMENT SYSTEM<br>WHICH HAS BEEN CERTIFIED ISO 9001:2015 COMPLIANT                |                                          |                                                                                                                      |                     |  |  |