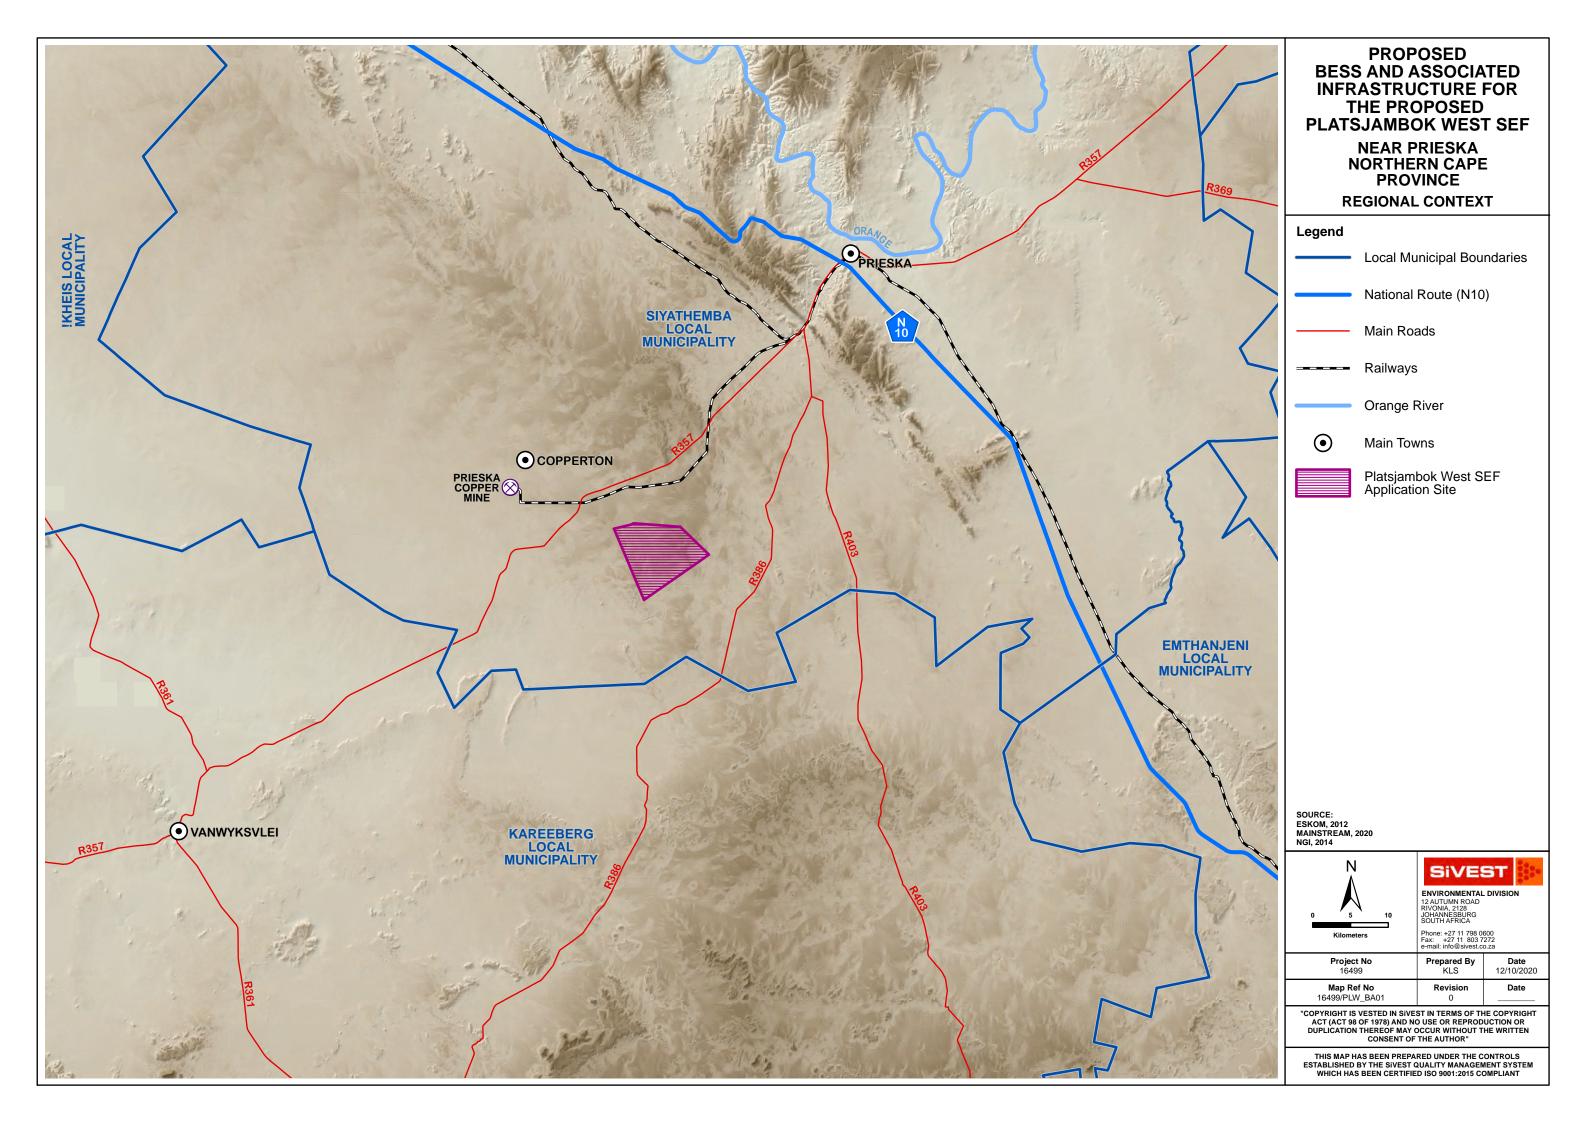

|       | PROPOSED<br>BESS AND ASSOCIATED<br>INFRASTRUCTURE FOR<br>THE PROPOSED<br>PLATSJAMBOK WEST SEF<br>NEAR PRIESKA<br>NORTHERN CAPE<br>PROVINCE<br>SLOPE CLASSIFICATION                            |                                          |                                                                                                                                                                         |                           |  |  |
|-------|-----------------------------------------------------------------------------------------------------------------------------------------------------------------------------------------------|------------------------------------------|-------------------------------------------------------------------------------------------------------------------------------------------------------------------------|---------------------------|--|--|
|       |                                                                                                                                                                                               |                                          |                                                                                                                                                                         |                           |  |  |
| 22    | Legend                                                                                                                                                                                        | Main Roa                                 | ads                                                                                                                                                                     |                           |  |  |
|       |                                                                                                                                                                                               | Railway                                  | Lines                                                                                                                                                                   |                           |  |  |
|       |                                                                                                                                                                                               | Power Li                                 | nes (400kV)                                                                                                                                                             | )                         |  |  |
|       |                                                                                                                                                                                               | Platsjambok West SEF<br>Application Site |                                                                                                                                                                         |                           |  |  |
|       |                                                                                                                                                                                               | Platsjam<br>Area                         | bok West S                                                                                                                                                              | EF PV                     |  |  |
| and a |                                                                                                                                                                                               | Substatio<br>Site                        | on / O & M E                                                                                                                                                            | Buildings                 |  |  |
|       |                                                                                                                                                                                               | Grid Con                                 | inection                                                                                                                                                                |                           |  |  |
|       | BESS Assessment Area                                                                                                                                                                          |                                          |                                                                                                                                                                         |                           |  |  |
| Y.    | Slope Classification                                                                                                                                                                          |                                          |                                                                                                                                                                         |                           |  |  |
|       | Flatter than 1:50                                                                                                                                                                             |                                          |                                                                                                                                                                         |                           |  |  |
|       | 1:50 - 1:20                                                                                                                                                                                   |                                          |                                                                                                                                                                         |                           |  |  |
|       |                                                                                                                                                                                               | 1:20 - 1:1                               | 5                                                                                                                                                                       |                           |  |  |
|       | SOURCE:<br>ESKOM, 2012<br>MAINSTREAM, 2<br>NGI, 2014                                                                                                                                          | 2020                                     |                                                                                                                                                                         |                           |  |  |
| /     | 0 0.75 1.5<br>Kilometers                                                                                                                                                                      |                                          | ENVIRONMENTAL DIVISION<br>12 AUTUMN ROAD<br>RIVONA, 2128<br>JOHANNESBURG<br>SOUTH AFRICA<br>Phone: +27 11 788 0600<br>Fax: +27 11 803 7272<br>e-mail: info@sivest.co.za |                           |  |  |
|       | <b>Project No</b><br>16499                                                                                                                                                                    |                                          | Prepared By<br>KLS                                                                                                                                                      | <b>Date</b><br>12/10/2020 |  |  |
|       | Map Ref No<br>16499/PLW_BA04                                                                                                                                                                  |                                          | Revision<br>0                                                                                                                                                           | Date                      |  |  |
|       | "COPYRIGHT IS VESTED IN SIVEST IN TERMS OF THE COPYRIGHT<br>ACT (ACT 98 OF 1978) AND NO USE OR REPRODUCTION OR<br>DUPLICATION THEREOF MAY OCCUR WITHOUT THE WRITTEN<br>CONSENT OF THE AUTHOR" |                                          |                                                                                                                                                                         |                           |  |  |
|       | ESTABLISHED I                                                                                                                                                                                 | BY THE SIVEST O                          | RED UNDER THE CO<br>QUALITY MANAGEM<br>D ISO 9001:2015 CC                                                                                                               | ENT SYSTEM                |  |  |