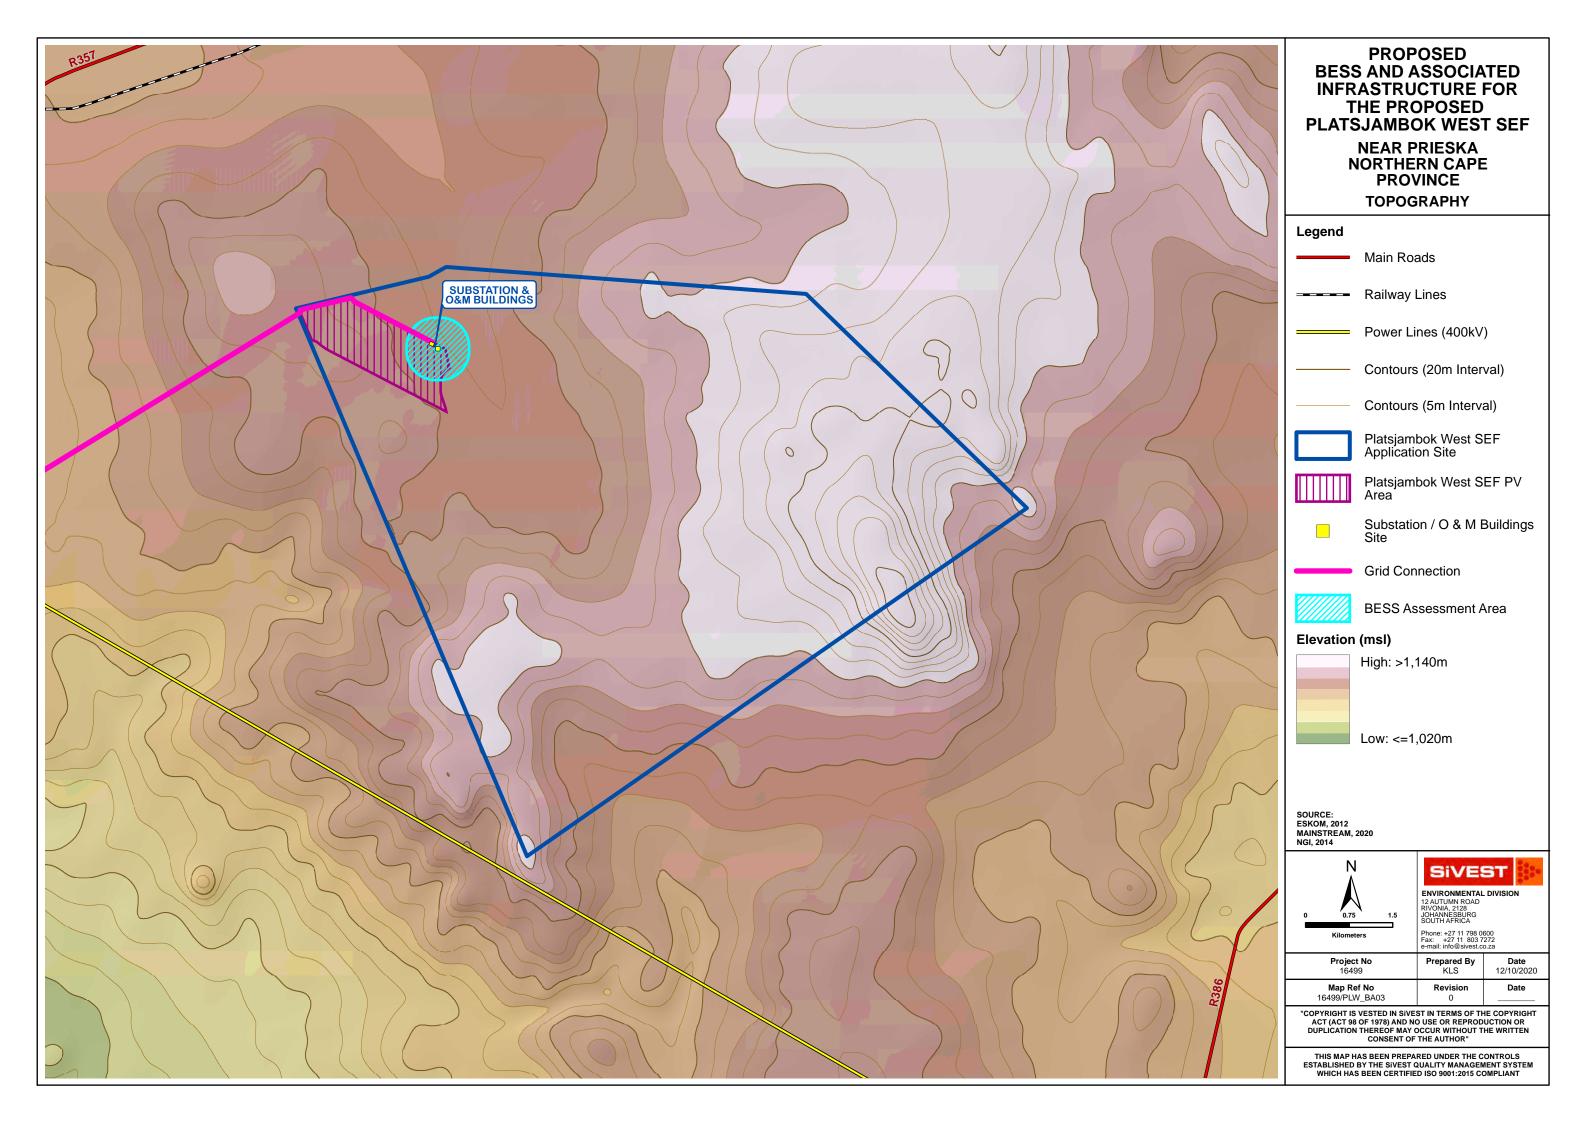

|       | PROPOSED<br>BESS AND ASSOCIATED<br>INFRASTRUCTURE FOR<br>THE PROPOSED<br>PLATSJAMBOK WEST SEF<br>NEAR PRIESKA<br>NORTHERN CAPE<br>PROVINCE<br>SLOPE CLASSIFICATION                            |                                          |                                                                                                                                                                         |                           |  |  |
|-------|-----------------------------------------------------------------------------------------------------------------------------------------------------------------------------------------------|------------------------------------------|-------------------------------------------------------------------------------------------------------------------------------------------------------------------------|---------------------------|--|--|
|       |                                                                                                                                                                                               |                                          |                                                                                                                                                                         |                           |  |  |
| 22    | Legend                                                                                                                                                                                        | Main Roa                                 | ads                                                                                                                                                                     |                           |  |  |
|       |                                                                                                                                                                                               | Railway                                  | Lines                                                                                                                                                                   |                           |  |  |
|       |                                                                                                                                                                                               | Power Li                                 | nes (400kV)                                                                                                                                                             | )                         |  |  |
|       |                                                                                                                                                                                               | Platsjambok West SEF<br>Application Site |                                                                                                                                                                         |                           |  |  |
|       |                                                                                                                                                                                               | Platsjam<br>Area                         | bok West S                                                                                                                                                              | EF PV                     |  |  |
| and a |                                                                                                                                                                                               | Substatio<br>Site                        | on / O & M E                                                                                                                                                            | Buildings                 |  |  |
|       |                                                                                                                                                                                               | Grid Con                                 | inection                                                                                                                                                                |                           |  |  |
|       | BESS Assessment Area                                                                                                                                                                          |                                          |                                                                                                                                                                         |                           |  |  |
| Y.    | Slope Classification                                                                                                                                                                          |                                          |                                                                                                                                                                         |                           |  |  |
|       | Flatter than 1:50                                                                                                                                                                             |                                          |                                                                                                                                                                         |                           |  |  |
|       | 1:50 - 1:20                                                                                                                                                                                   |                                          |                                                                                                                                                                         |                           |  |  |
|       |                                                                                                                                                                                               | 1:20 - 1:1                               | 5                                                                                                                                                                       |                           |  |  |
|       | SOURCE:<br>ESKOM, 2012<br>MAINSTREAM, 2<br>NGI, 2014                                                                                                                                          | 2020                                     |                                                                                                                                                                         |                           |  |  |
| /     | 0 0.75 1.5<br>Kilometers                                                                                                                                                                      |                                          | ENVIRONMENTAL DIVISION<br>12 AUTUMN ROAD<br>RIVONA, 2128<br>JOHANNESBURG<br>SOUTH AFRICA<br>Phone: +27 11 788 0600<br>Fax: +27 11 803 7272<br>e-mail: info@sivest.co.za |                           |  |  |
|       | <b>Project No</b><br>16499                                                                                                                                                                    |                                          | Prepared By<br>KLS                                                                                                                                                      | <b>Date</b><br>12/10/2020 |  |  |
|       | Map Ref No<br>16499/PLW_BA04                                                                                                                                                                  |                                          | Revision<br>0                                                                                                                                                           | Date                      |  |  |
|       | "COPYRIGHT IS VESTED IN SIVEST IN TERMS OF THE COPYRIGHT<br>ACT (ACT 98 OF 1978) AND NO USE OR REPRODUCTION OR<br>DUPLICATION THEREOF MAY OCCUR WITHOUT THE WRITTEN<br>CONSENT OF THE AUTHOR" |                                          |                                                                                                                                                                         |                           |  |  |
|       | ESTABLISHED I                                                                                                                                                                                 | BY THE SIVEST O                          | RED UNDER THE CO<br>QUALITY MANAGEM<br>D ISO 9001:2015 CC                                                                                                               | ENT SYSTEM                |  |  |