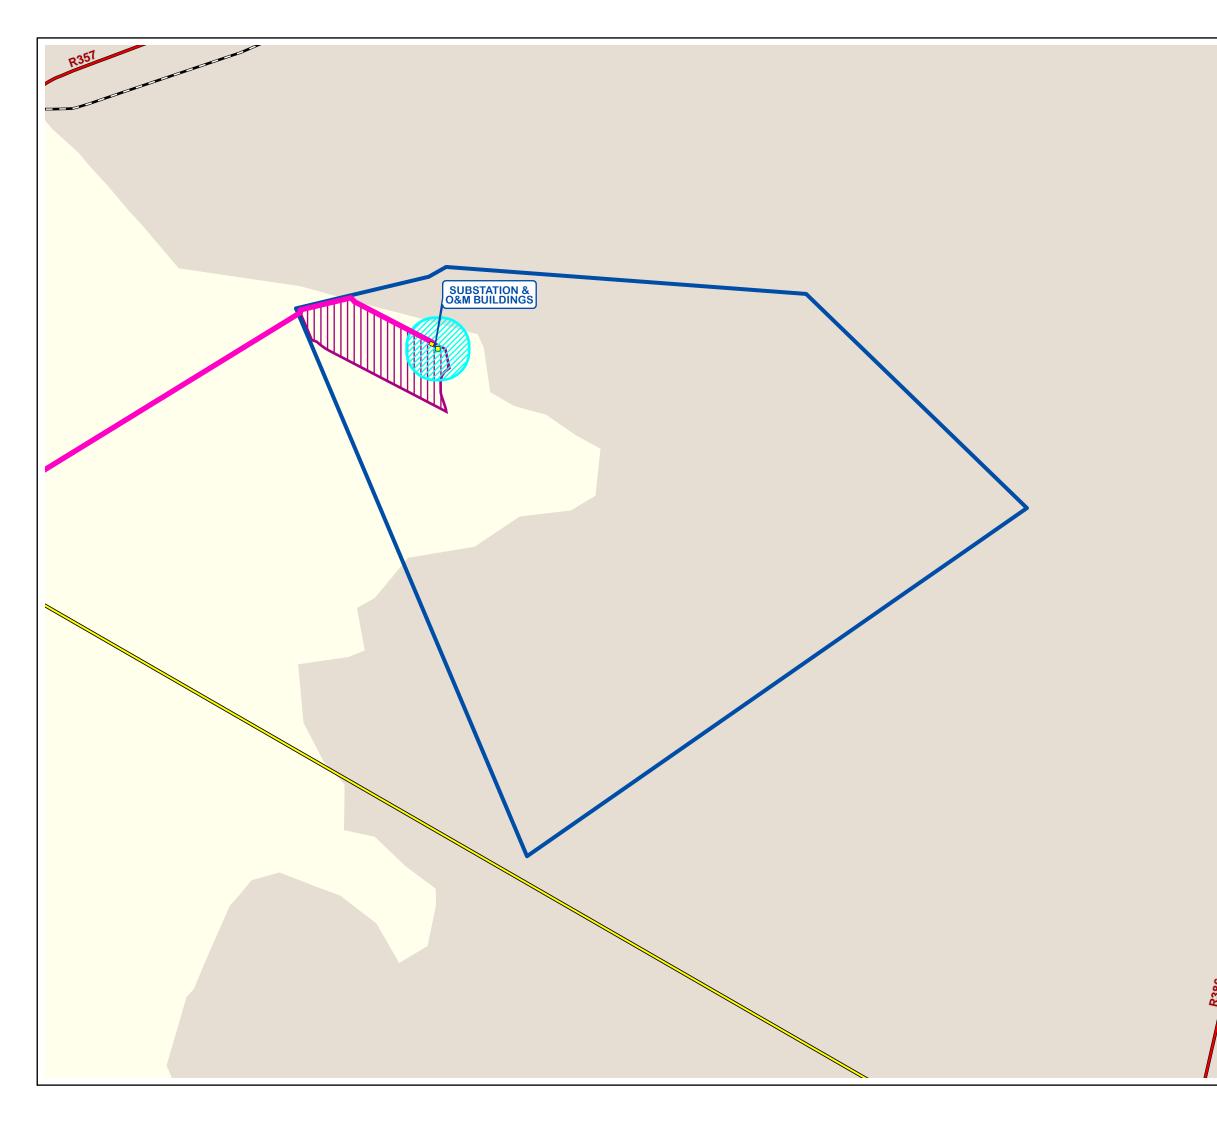

|       | PROPOSED<br>BESS AND ASSOCIATED<br>INFRASTRUCTURE FOR<br>THE PROPOSED<br>PLATSJAMBOK WEST SEF<br>NEAR PRIESKA<br>NORTHERN CAPE<br>PROVINCE<br>SLOPE CLASSIFICATION                            |                                          |                                                                                                                                                                         |                           |  |  |
|-------|-----------------------------------------------------------------------------------------------------------------------------------------------------------------------------------------------|------------------------------------------|-------------------------------------------------------------------------------------------------------------------------------------------------------------------------|---------------------------|--|--|
|       |                                                                                                                                                                                               |                                          |                                                                                                                                                                         |                           |  |  |
| 22    | Legend                                                                                                                                                                                        | Main Roa                                 | ads                                                                                                                                                                     |                           |  |  |
|       |                                                                                                                                                                                               | Railway                                  | Lines                                                                                                                                                                   |                           |  |  |
|       |                                                                                                                                                                                               | Power Li                                 | nes (400kV)                                                                                                                                                             | )                         |  |  |
|       |                                                                                                                                                                                               | Platsjambok West SEF<br>Application Site |                                                                                                                                                                         |                           |  |  |
|       |                                                                                                                                                                                               | Platsjam<br>Area                         | bok West S                                                                                                                                                              | EF PV                     |  |  |
| and a |                                                                                                                                                                                               | Substatio<br>Site                        | on / O & M E                                                                                                                                                            | Buildings                 |  |  |
|       |                                                                                                                                                                                               | Grid Con                                 | inection                                                                                                                                                                |                           |  |  |
|       | BESS Assessment Area                                                                                                                                                                          |                                          |                                                                                                                                                                         |                           |  |  |
| Y.    | Slope Classification                                                                                                                                                                          |                                          |                                                                                                                                                                         |                           |  |  |
|       | Flatter than 1:50                                                                                                                                                                             |                                          |                                                                                                                                                                         |                           |  |  |
|       | 1:50 - 1:20                                                                                                                                                                                   |                                          |                                                                                                                                                                         |                           |  |  |
|       |                                                                                                                                                                                               | 1:20 - 1:1                               | 5                                                                                                                                                                       |                           |  |  |
|       | SOURCE:<br>ESKOM, 2012<br>MAINSTREAM, 2<br>NGI, 2014                                                                                                                                          | 2020                                     |                                                                                                                                                                         |                           |  |  |
| /     | 0 0.75 1.5<br>Kilometers                                                                                                                                                                      |                                          | ENVIRONMENTAL DIVISION<br>12 AUTUMN ROAD<br>RIVONA, 2128<br>JOHANNESBURG<br>SOUTH AFRICA<br>Phone: +27 11 788 0600<br>Fax: +27 11 803 7272<br>e-mail: info@sivest.co.za |                           |  |  |
|       | <b>Project No</b><br>16499                                                                                                                                                                    |                                          | Prepared By<br>KLS                                                                                                                                                      | <b>Date</b><br>12/10/2020 |  |  |
|       | Map Ref No<br>16499/PLW_BA04                                                                                                                                                                  |                                          | Revision<br>0                                                                                                                                                           | Date                      |  |  |
|       | "COPYRIGHT IS VESTED IN SIVEST IN TERMS OF THE COPYRIGHT<br>ACT (ACT 98 OF 1978) AND NO USE OR REPRODUCTION OR<br>DUPLICATION THEREOF MAY OCCUR WITHOUT THE WRITTEN<br>CONSENT OF THE AUTHOR" |                                          |                                                                                                                                                                         |                           |  |  |
|       | ESTABLISHED I                                                                                                                                                                                 | BY THE SIVEST O                          | RED UNDER THE CO<br>QUALITY MANAGEM<br>D ISO 9001:2015 CC                                                                                                               | ENT SYSTEM                |  |  |