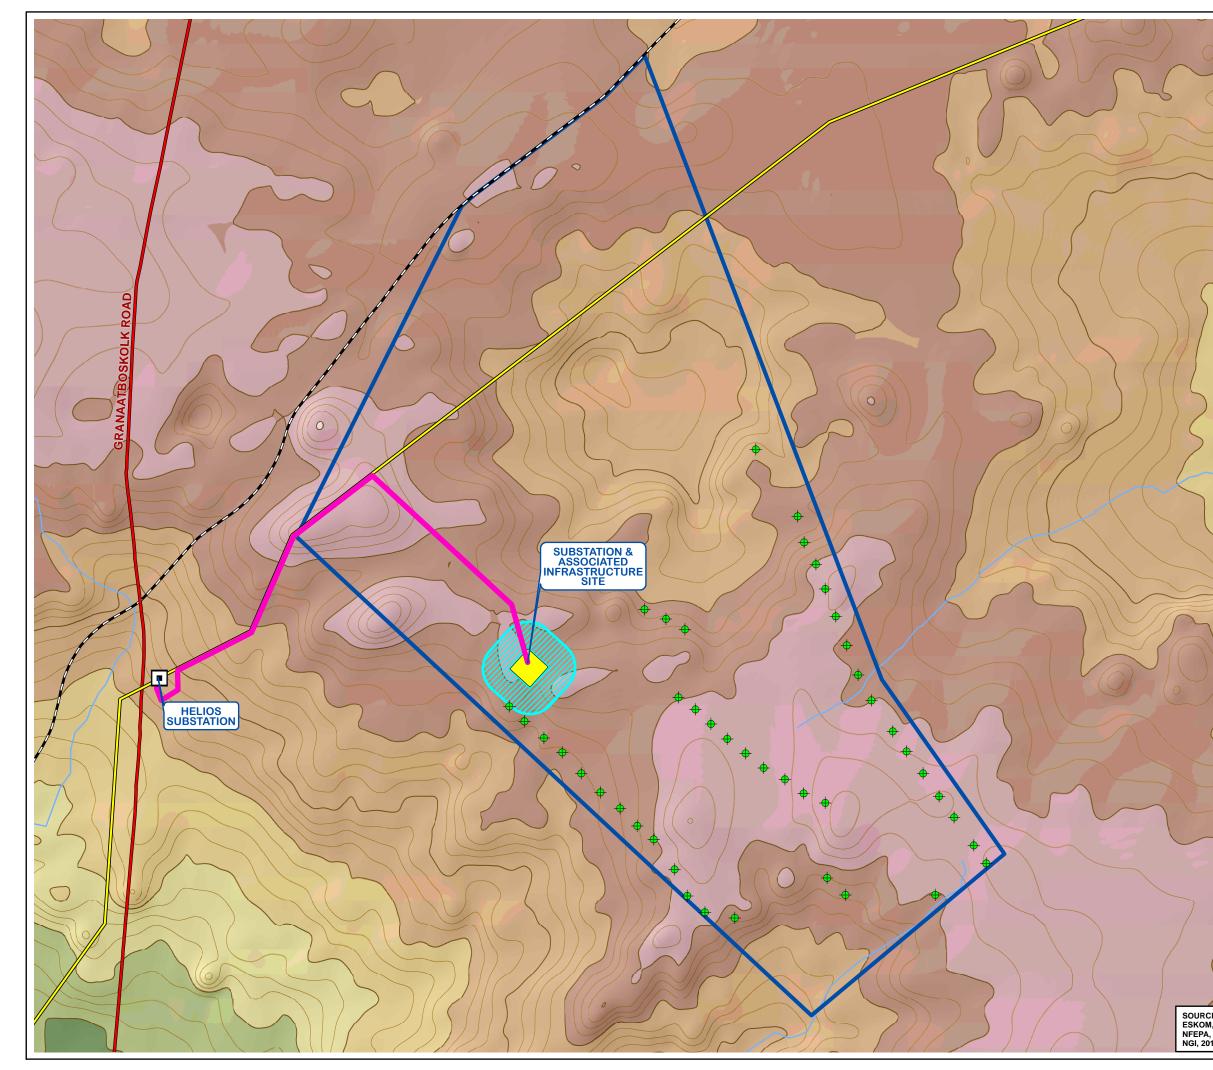

|                                                                                             | PROPOSED<br>BESS AND ASSOCIATED<br>INFRASTRUCTURE FOR<br>THE PROPOSED DWARSRUG<br>WIND ENERGY FACILITY<br>NEAR LOERIESFONTEIN<br>NORTHERN CAPE<br>PROVINCE<br>TOPOGRAPHY                    |                        |                                                                                           |                     |
|---------------------------------------------------------------------------------------------|---------------------------------------------------------------------------------------------------------------------------------------------------------------------------------------------|------------------------|-------------------------------------------------------------------------------------------|---------------------|
|                                                                                             | Legend                                                                                                                                                                                      | Main Roa               | ada                                                                                       |                     |
|                                                                                             |                                                                                                                                                                                             | Railway                |                                                                                           |                     |
|                                                                                             |                                                                                                                                                                                             | -                      | nes (400kV                                                                                | <sup>(</sup> )      |
|                                                                                             |                                                                                                                                                                                             | Rivers                 |                                                                                           | ,                   |
|                                                                                             |                                                                                                                                                                                             | Contours               | s (20m Inter                                                                              | val)                |
|                                                                                             |                                                                                                                                                                                             | Contours               | s (5m Interv                                                                              | al)                 |
| 18                                                                                          | Existing Substation                                                                                                                                                                         |                        |                                                                                           |                     |
|                                                                                             | Dwarsrug WEF Application<br>Site                                                                                                                                                            |                        |                                                                                           | lication            |
|                                                                                             | +                                                                                                                                                                                           | Refined Turbine Layout |                                                                                           |                     |
|                                                                                             | Associated Infrastructure Si                                                                                                                                                                |                        |                                                                                           | cture Site          |
|                                                                                             |                                                                                                                                                                                             | Grid Con               | nection                                                                                   |                     |
| K                                                                                           |                                                                                                                                                                                             | BESS Assessment Area   |                                                                                           |                     |
| >                                                                                           | Elevation                                                                                                                                                                                   | (msl)                  |                                                                                           |                     |
| $\int \langle$                                                                              |                                                                                                                                                                                             | High: >98              | 80m                                                                                       |                     |
| 5                                                                                           | Low: <=                                                                                                                                                                                     |                        | 340m                                                                                      |                     |
|                                                                                             | Ņ                                                                                                                                                                                           |                        | SiVE                                                                                      | эт 🖦                |
|                                                                                             | 0 0.75 1.5                                                                                                                                                                                  |                        | ENVIRONMENTAL DIVISION<br>12 AUTUMN ROAD<br>RIVONIA, 2128<br>JOHANNESBURG<br>SOUTH AFRICA |                     |
|                                                                                             | Kilometers                                                                                                                                                                                  |                        | Phone: +27 11 798 0<br>Fax: +27 11 803 7<br>e-mail: info@sivest.c                         | 600<br>'272<br>o.za |
| 5                                                                                           | Project No<br>16499                                                                                                                                                                         |                        | Prepared By<br>KLS                                                                        | Date<br>12/10/2020  |
|                                                                                             | <b>Map Ref No</b><br>16499/DW_BA03                                                                                                                                                          |                        | Revision                                                                                  | Date                |
| )<br>)<br>)<br>)<br>)<br>)<br>)<br>)<br>)<br>)<br>)<br>)<br>)<br>)<br>)<br>)<br>)<br>)<br>) | "COPYRIGHT IS VESTED IN SIVEST IN TERMS OF THE COPYRIG<br>ACT (ACT 98 OF 1978) AND NO USE OR REPRODUCTION OR<br>DUPLICATION THEREOF MAY OCCUR WITHOUT THE WRITTEN<br>CONSENT OF THE AUTHOR" |                        |                                                                                           | UCTION OR           |
| Л, 2012<br>., 2011<br>)14                                                                   | THIS MAP HAS BEEN PREPARED UNDER THE CONTROLS<br>ESTABLISHED BY THE SIVEST QUALITY MANAGEMENT SYSTEM<br>WHICH HAS BEEN CERTIFIED ISO 9001:2015 COMPLIANT                                    |                        |                                                                                           | MENT SYSTEM         |