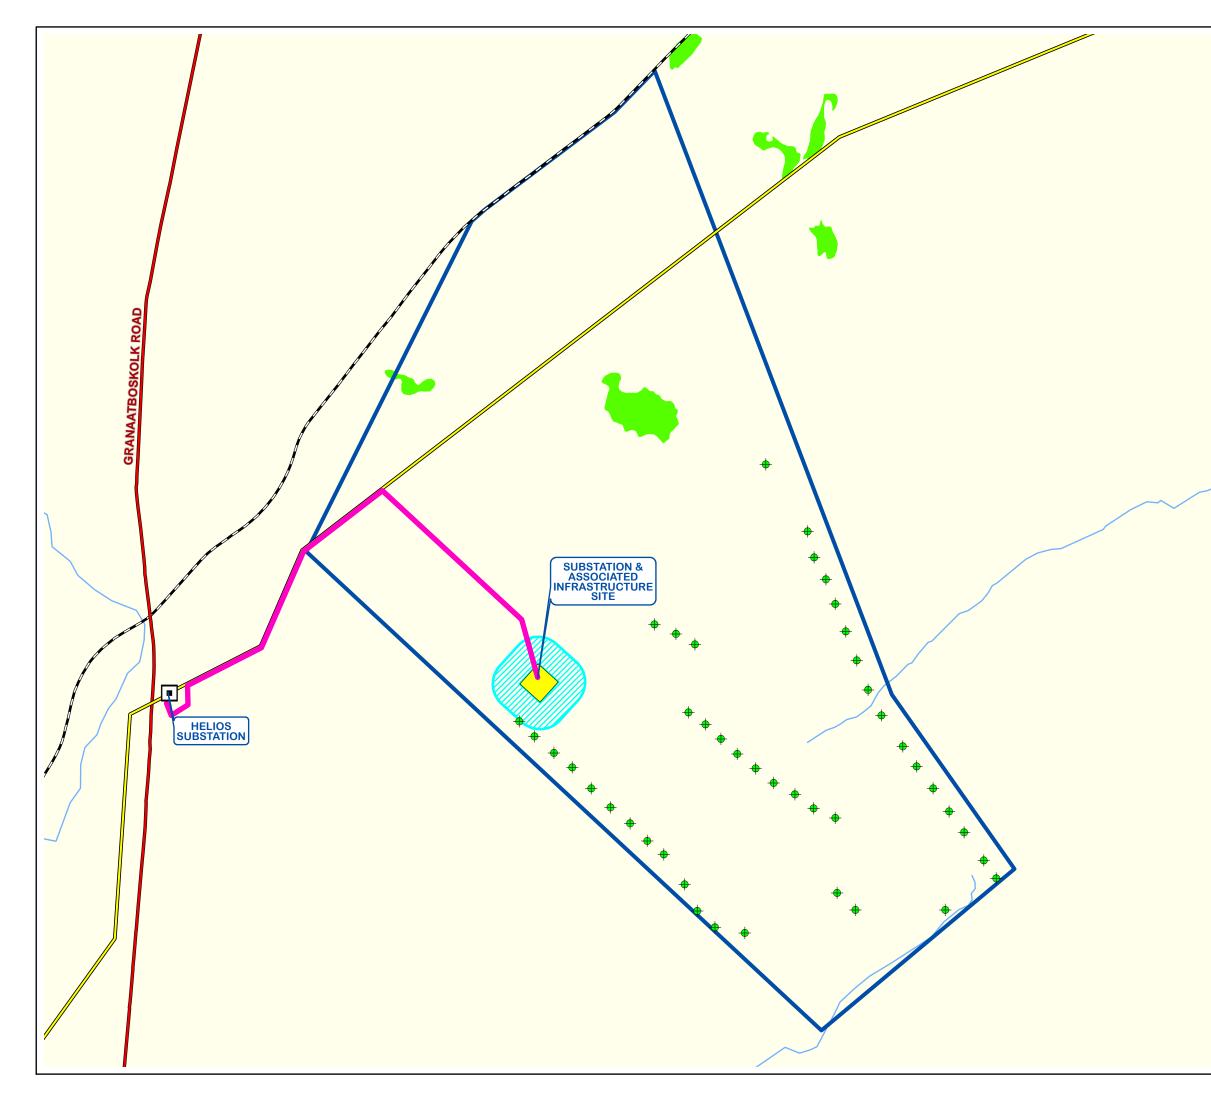

|    | PROPOSED<br>BESS AND ASSOCIATED<br>INFRASTRUCTURE FOR<br>THE PROPOSED DWARSRUG<br>WIND ENERGY FACILITY<br>NEAR LOERIESFONTEIN<br>NORTHERN CAPE<br>PROVINCE<br>SLOPE CLASSIFICATION     |                                   |                                                                                                                                             |                            |  |
|----|----------------------------------------------------------------------------------------------------------------------------------------------------------------------------------------|-----------------------------------|---------------------------------------------------------------------------------------------------------------------------------------------|----------------------------|--|
|    | Legend                                                                                                                                                                                 |                                   |                                                                                                                                             |                            |  |
|    |                                                                                                                                                                                        | Main Ro                           | ads                                                                                                                                         |                            |  |
|    |                                                                                                                                                                                        | Railway                           | Lines                                                                                                                                       |                            |  |
|    |                                                                                                                                                                                        | Power Li                          | nes (400kV                                                                                                                                  | )                          |  |
| 11 |                                                                                                                                                                                        | Rivers                            |                                                                                                                                             |                            |  |
|    |                                                                                                                                                                                        | Existing                          | Substation                                                                                                                                  |                            |  |
| N  |                                                                                                                                                                                        | Dwarsrug<br>Site                  | g WEF Appl                                                                                                                                  | lication                   |  |
| 2  | +                                                                                                                                                                                      | Refined Turbine Layout            |                                                                                                                                             |                            |  |
|    |                                                                                                                                                                                        | Associat                          | ed Infrastru                                                                                                                                | cture Site                 |  |
|    |                                                                                                                                                                                        | Grid Cor                          | nection                                                                                                                                     |                            |  |
|    |                                                                                                                                                                                        | BESS As                           | ssessment A                                                                                                                                 | Area                       |  |
| -  | Slope Classification                                                                                                                                                                   |                                   |                                                                                                                                             |                            |  |
|    |                                                                                                                                                                                        | Flatter that                      | an 1:50                                                                                                                                     |                            |  |
|    |                                                                                                                                                                                        | 1:50 - 1:2                        | 0                                                                                                                                           |                            |  |
|    |                                                                                                                                                                                        | 1:20 - 1:1                        | 5                                                                                                                                           |                            |  |
|    |                                                                                                                                                                                        | 1:15 - 1:1                        | 0                                                                                                                                           |                            |  |
| •  | SOURCE:<br>ESKOM, 2012<br>NFEPA, 2011<br>NGI, 2014                                                                                                                                     |                                   |                                                                                                                                             |                            |  |
|    | 0 0.75                                                                                                                                                                                 | l.                                | ENVIRONMENTAL<br>12 AUTUMN ROAD<br>RIVONIA, 2128<br>JOHANNESBURG<br>SOUTH AFRICA                                                            | . DIVISION                 |  |
|    | Kilome<br>Projec                                                                                                                                                                       |                                   | Phone: +27 11 798 00<br>Fax: +27 11 803 7<br>e-mail: info@sivest.co<br>Prepared By                                                          | 600<br>272<br>o.za<br>Date |  |
| ø  | 1649<br>Map Re                                                                                                                                                                         | 16499<br>Map Ref No               |                                                                                                                                             | 12/10/2020<br>Date         |  |
|    | 16499/DW_BA04 0<br>"COPYRIGHT IS VESTED IN SIVEST IN TERMS OF THE COPYRIGHT<br>ACT (ACT 98 OF 1978) AND NO USE OR REPRODUCTION OR<br>DUPLICATION THEREOF MAY OCCUR WITHOUT THE WRITTEN |                                   |                                                                                                                                             |                            |  |
|    | ESTABLISHED                                                                                                                                                                            | IAS BEEN PREPA<br>BY THE SIVEST ( | CONSENT OF THE AUTHOR"<br>BEEN PREPARED UNDER THE CONTROLS<br>THE SIVEST QUALITY MANAGEMENT SYSTEM<br>SEN CERTIFIED ISO 9001:2015 COMPLIANT |                            |  |