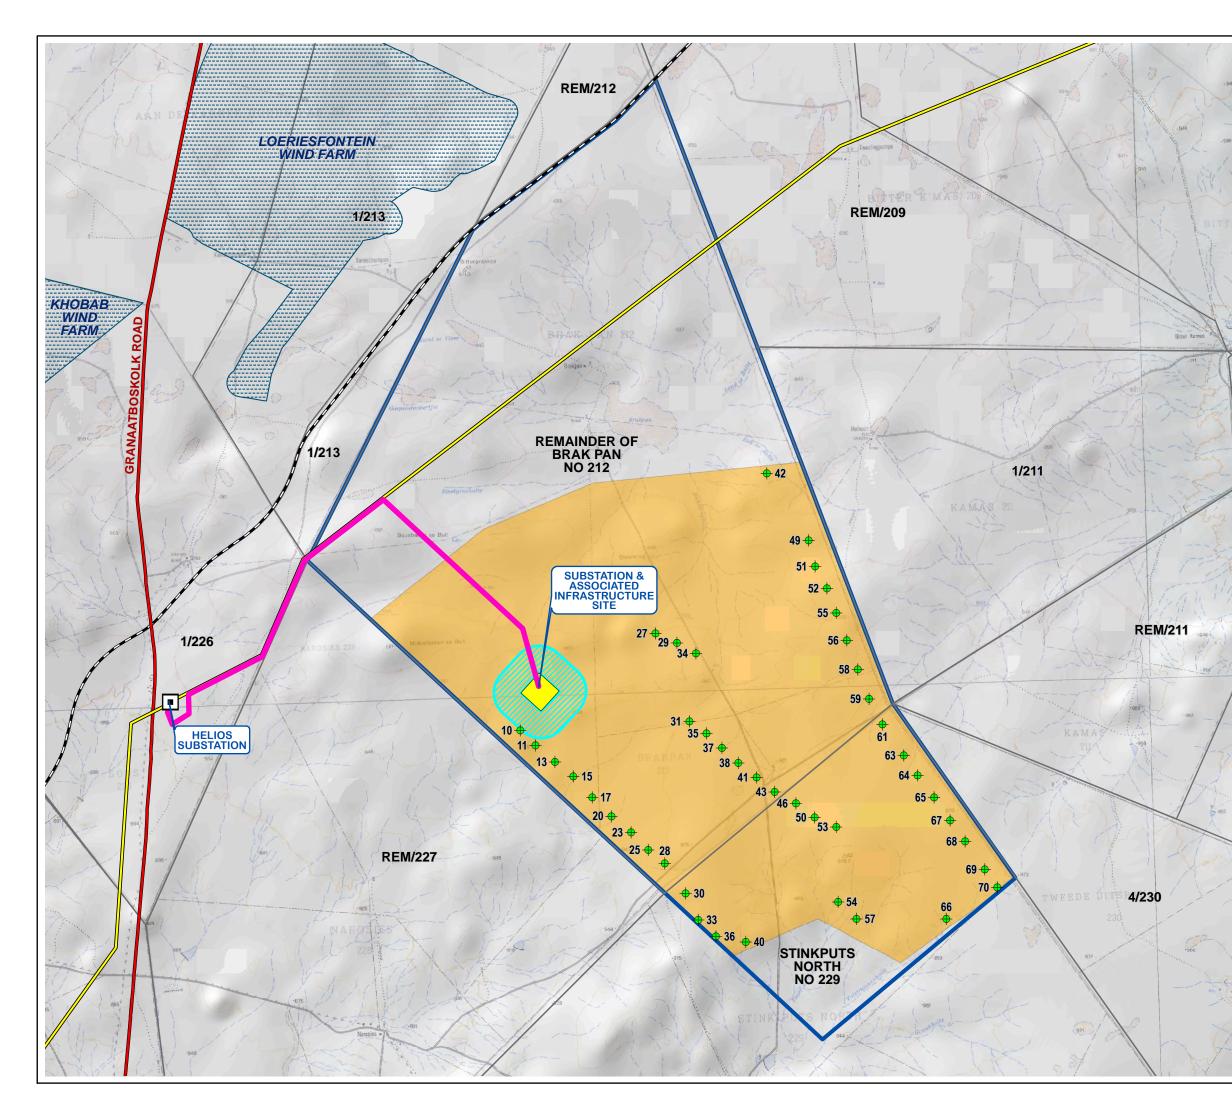

|          | PROPOSED<br>BESS AND ASSOCIATED<br>INFRASTRUCTURE FOR<br>THE PROPOSED DWARSRUG<br>WIND ENERGY FACILITY<br>NEAR LOERIESFONTEIN<br>NORTHERN CAPE<br>PROVINCE<br>REGIONAL CONTEXT                                                                                                                                                                           |                  |                                                                                                                                             |                    |  |
|----------|----------------------------------------------------------------------------------------------------------------------------------------------------------------------------------------------------------------------------------------------------------------------------------------------------------------------------------------------------------|------------------|---------------------------------------------------------------------------------------------------------------------------------------------|--------------------|--|
|          | Legend                                                                                                                                                                                                                                                                                                                                                   |                  |                                                                                                                                             |                    |  |
| and and  |                                                                                                                                                                                                                                                                                                                                                          | Provincia        | al Boundarie                                                                                                                                | es                 |  |
| # 1      |                                                                                                                                                                                                                                                                                                                                                          | Local Mu         | inicipal Bou                                                                                                                                | ndaries            |  |
| 201      |                                                                                                                                                                                                                                                                                                                                                          | National         | Routes                                                                                                                                      |                    |  |
| in the   |                                                                                                                                                                                                                                                                                                                                                          | Arterial F       | Routes                                                                                                                                      |                    |  |
| Sall S   |                                                                                                                                                                                                                                                                                                                                                          | Main Roa         | ads                                                                                                                                         |                    |  |
| in the   |                                                                                                                                                                                                                                                                                                                                                          | Railways         |                                                                                                                                             |                    |  |
|          | $\odot$                                                                                                                                                                                                                                                                                                                                                  | Main Tov         | vns                                                                                                                                         |                    |  |
| 5        |                                                                                                                                                                                                                                                                                                                                                          | Dwarsrug<br>Site | g WEF Appl                                                                                                                                  | ication            |  |
|          | SOURCE:<br>ESKOM, 2012<br>MAINSTREAM, 20<br>NGI, 2014                                                                                                                                                                                                                                                                                                    | 020              |                                                                                                                                             |                    |  |
| AL       | 0 10 20<br>Kilometers                                                                                                                                                                                                                                                                                                                                    |                  | ENVIRONMENTAL DIVISION<br>12 AUTUMN ROAD<br>RIVONIA, 2128<br>JOHANNESBURG<br>SOUTH AFRICA<br>Phone: +27 11 788 0600<br>Fax: +27 11 803 7272 |                    |  |
| 12       | Project                                                                                                                                                                                                                                                                                                                                                  |                  | e-mail: info@sivest.co<br>Prepared By                                                                                                       | Date<br>12/10/2020 |  |
| 5        |                                                                                                                                                                                                                                                                                                                                                          |                  |                                                                                                                                             | Date               |  |
|          | "COPYRIGHT IS VESTED IN SIVEST IN TERMS OF THE COPYRIGHT<br>ACT (ACT 98 OF 1978) AND NO USE OR REPRODUCTION OR<br>DUPLICATION THEREOF MAY OCCUR WITHOUT THE WRITTEN<br>CONSENT OF THE AUTHOR"   THIS MAP HAS BEEN PREPARED UNDER THE CONTROLS<br>ESTABLISHED BY THE SIVEST QUALITY MANAGEMENT SYSTEM<br>WHICH HAS BEEN CERTIFIED ISO 9001:2015 COMPLIANT |                  |                                                                                                                                             |                    |  |
| Contra M |                                                                                                                                                                                                                                                                                                                                                          |                  |                                                                                                                                             |                    |  |