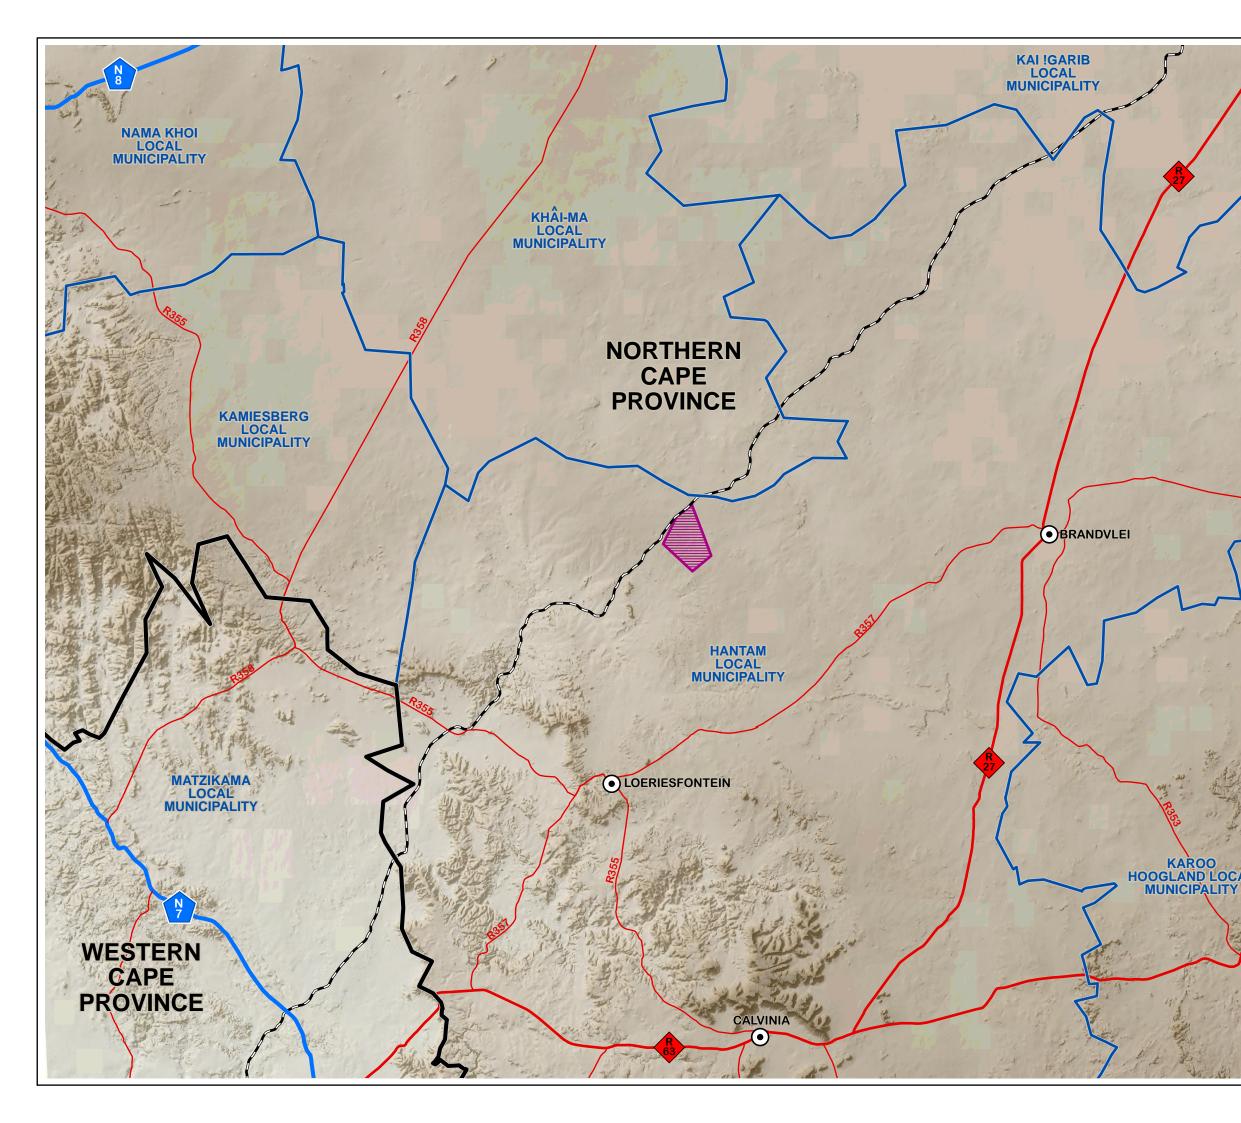

|          | PROPOSED<br>BESS AND ASSOCIATED<br>INFRASTRUCTURE FOR<br>THE PROPOSED DWARSRUG<br>WIND ENERGY FACILITY<br>NEAR LOERIESFONTEIN<br>NORTHERN CAPE<br>PROVINCE<br>REGIONAL CONTEXT                                                                                                                                                                           |                  |                                                                                                                                             |                    |  |
|----------|----------------------------------------------------------------------------------------------------------------------------------------------------------------------------------------------------------------------------------------------------------------------------------------------------------------------------------------------------------|------------------|---------------------------------------------------------------------------------------------------------------------------------------------|--------------------|--|
|          | Legend                                                                                                                                                                                                                                                                                                                                                   |                  |                                                                                                                                             |                    |  |
| and and  |                                                                                                                                                                                                                                                                                                                                                          | Provincia        | al Boundarie                                                                                                                                | es                 |  |
| # 1      |                                                                                                                                                                                                                                                                                                                                                          | Local Mu         | inicipal Bou                                                                                                                                | ndaries            |  |
| 201      |                                                                                                                                                                                                                                                                                                                                                          | National         | Routes                                                                                                                                      |                    |  |
| in the   |                                                                                                                                                                                                                                                                                                                                                          | Arterial F       | Routes                                                                                                                                      |                    |  |
| Sall S   |                                                                                                                                                                                                                                                                                                                                                          | Main Roa         | ads                                                                                                                                         |                    |  |
| in the   |                                                                                                                                                                                                                                                                                                                                                          | Railways         |                                                                                                                                             |                    |  |
|          | $\odot$                                                                                                                                                                                                                                                                                                                                                  | Main Tov         | vns                                                                                                                                         |                    |  |
| 5        |                                                                                                                                                                                                                                                                                                                                                          | Dwarsrug<br>Site | g WEF Appl                                                                                                                                  | ication            |  |
|          | SOURCE:<br>ESKOM, 2012<br>MAINSTREAM, 20<br>NGI, 2014                                                                                                                                                                                                                                                                                                    | 020              |                                                                                                                                             |                    |  |
| AL       | 0 10 20<br>Kilometers                                                                                                                                                                                                                                                                                                                                    |                  | ENVIRONMENTAL DIVISION<br>12 AUTUMN ROAD<br>RIVONIA, 2128<br>JOHANNESBURG<br>SOUTH AFRICA<br>Phone: +27 11 788 0600<br>Fax: +27 11 803 7272 |                    |  |
| 12       | Project                                                                                                                                                                                                                                                                                                                                                  |                  | e-mail: info@sivest.co<br>Prepared By                                                                                                       | Date<br>12/10/2020 |  |
| 5        |                                                                                                                                                                                                                                                                                                                                                          |                  |                                                                                                                                             | Date               |  |
|          | "COPYRIGHT IS VESTED IN SIVEST IN TERMS OF THE COPYRIGHT<br>ACT (ACT 98 OF 1978) AND NO USE OR REPRODUCTION OR<br>DUPLICATION THEREOF MAY OCCUR WITHOUT THE WRITTEN<br>CONSENT OF THE AUTHOR"   THIS MAP HAS BEEN PREPARED UNDER THE CONTROLS<br>ESTABLISHED BY THE SIVEST QUALITY MANAGEMENT SYSTEM<br>WHICH HAS BEEN CERTIFIED ISO 9001:2015 COMPLIANT |                  |                                                                                                                                             |                    |  |
| Contra M |                                                                                                                                                                                                                                                                                                                                                          |                  |                                                                                                                                             |                    |  |