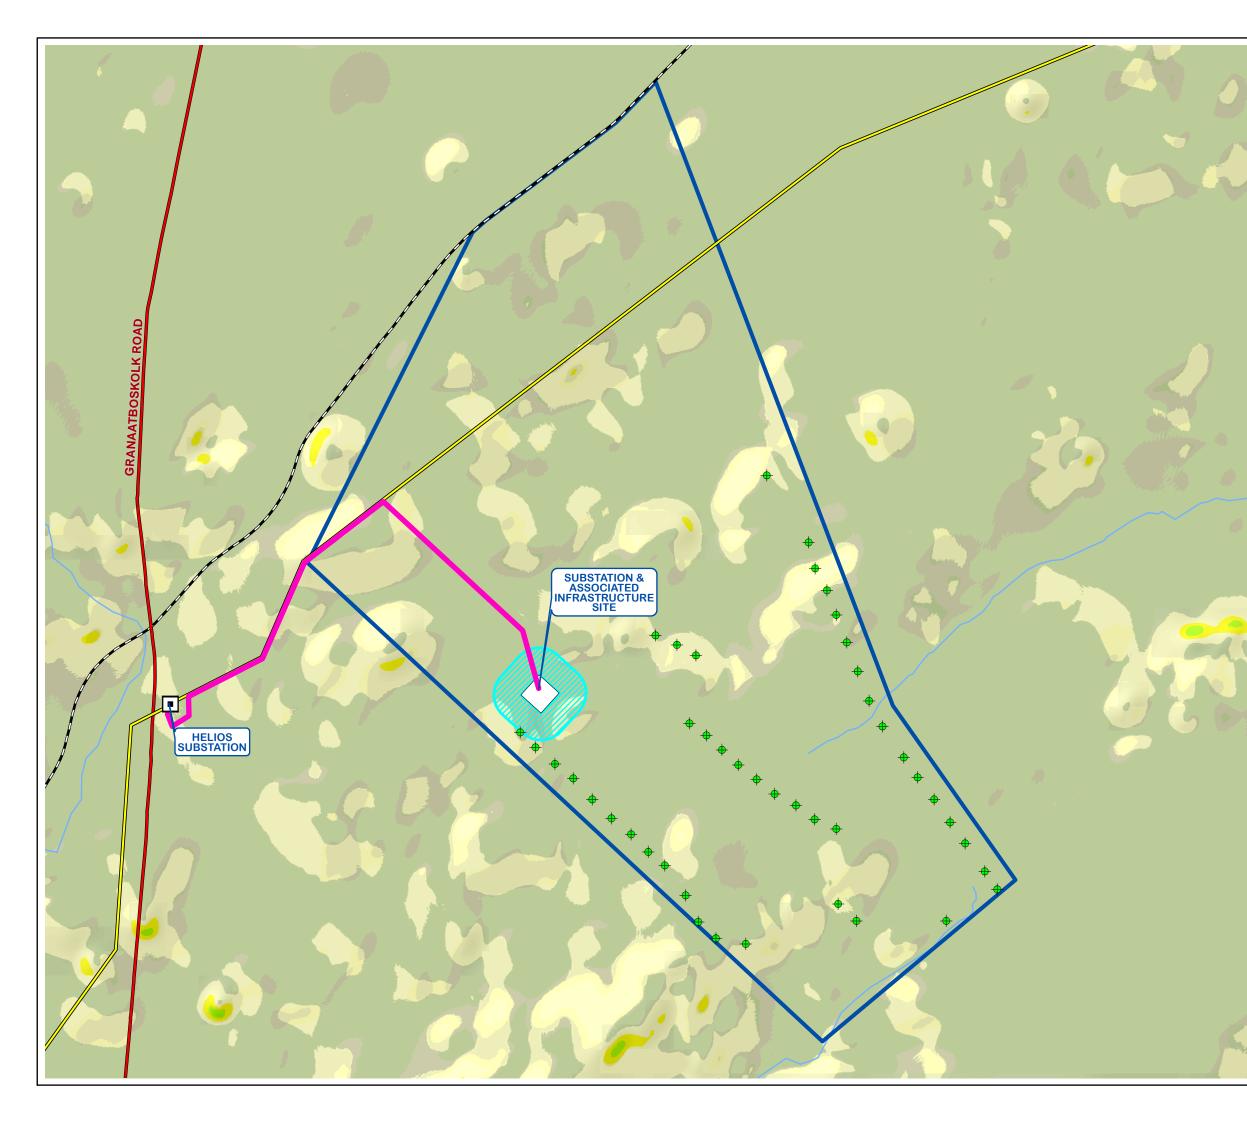

|                                                                                             | PROPOSED<br>BESS AND ASSOCIATED<br>INFRASTRUCTURE FOR<br>THE PROPOSED DWARSRUG<br>WIND ENERGY FACILITY<br>NEAR LOERIESFONTEIN<br>NORTHERN CAPE<br>PROVINCE<br>TOPOGRAPHY                    |                        |                                                                                           |                     |
|---------------------------------------------------------------------------------------------|---------------------------------------------------------------------------------------------------------------------------------------------------------------------------------------------|------------------------|-------------------------------------------------------------------------------------------|---------------------|
|                                                                                             | Legend                                                                                                                                                                                      | Main Roa               | ada                                                                                       |                     |
|                                                                                             |                                                                                                                                                                                             | Railway                |                                                                                           |                     |
|                                                                                             |                                                                                                                                                                                             | -                      | nes (400kV                                                                                | <sup>(</sup> )      |
|                                                                                             |                                                                                                                                                                                             | Rivers                 |                                                                                           | ,                   |
|                                                                                             |                                                                                                                                                                                             | Contours               | s (20m Inter                                                                              | val)                |
|                                                                                             |                                                                                                                                                                                             | Contours               | s (5m Interv                                                                              | al)                 |
| 18                                                                                          | Existing Substation                                                                                                                                                                         |                        |                                                                                           |                     |
|                                                                                             | Dwarsrug WEF Application<br>Site                                                                                                                                                            |                        |                                                                                           | lication            |
|                                                                                             | +                                                                                                                                                                                           | Refined Turbine Layout |                                                                                           |                     |
|                                                                                             | Associated Infrastructure Si                                                                                                                                                                |                        |                                                                                           | cture Site          |
|                                                                                             |                                                                                                                                                                                             | Grid Con               | nection                                                                                   |                     |
| K                                                                                           |                                                                                                                                                                                             | BESS Assessment Area   |                                                                                           |                     |
| >                                                                                           | Elevation                                                                                                                                                                                   | (msl)                  |                                                                                           |                     |
| $\int \langle$                                                                              |                                                                                                                                                                                             | High: >98              | 80m                                                                                       |                     |
| 5                                                                                           | Low: <=                                                                                                                                                                                     |                        | 340m                                                                                      |                     |
|                                                                                             | Ņ                                                                                                                                                                                           |                        | SiVE                                                                                      | эт 🖦                |
|                                                                                             | 0 0.75 1.5                                                                                                                                                                                  |                        | ENVIRONMENTAL DIVISION<br>12 AUTUMN ROAD<br>RIVONIA, 2128<br>JOHANNESBURG<br>SOUTH AFRICA |                     |
|                                                                                             | Kilometers                                                                                                                                                                                  |                        | Phone: +27 11 798 0<br>Fax: +27 11 803 7<br>e-mail: info@sivest.c                         | 600<br>'272<br>o.za |
| 5                                                                                           | Project No<br>16499                                                                                                                                                                         |                        | Prepared By<br>KLS                                                                        | Date<br>12/10/2020  |
|                                                                                             | <b>Map Ref No</b><br>16499/DW_BA03                                                                                                                                                          |                        | Revision                                                                                  | Date                |
| )<br>)<br>)<br>)<br>)<br>)<br>)<br>)<br>)<br>)<br>)<br>)<br>)<br>)<br>)<br>)<br>)<br>)<br>) | "COPYRIGHT IS VESTED IN SIVEST IN TERMS OF THE COPYRIG<br>ACT (ACT 98 OF 1978) AND NO USE OR REPRODUCTION OR<br>DUPLICATION THEREOF MAY OCCUR WITHOUT THE WRITTEN<br>CONSENT OF THE AUTHOR" |                        |                                                                                           | UCTION OR           |
| Л, 2012<br>., 2011<br>)14                                                                   | THIS MAP HAS BEEN PREPARED UNDER THE CONTROLS<br>ESTABLISHED BY THE SIVEST QUALITY MANAGEMENT SYSTEM<br>WHICH HAS BEEN CERTIFIED ISO 9001:2015 COMPLIANT                                    |                        |                                                                                           | MENT SYSTEM         |