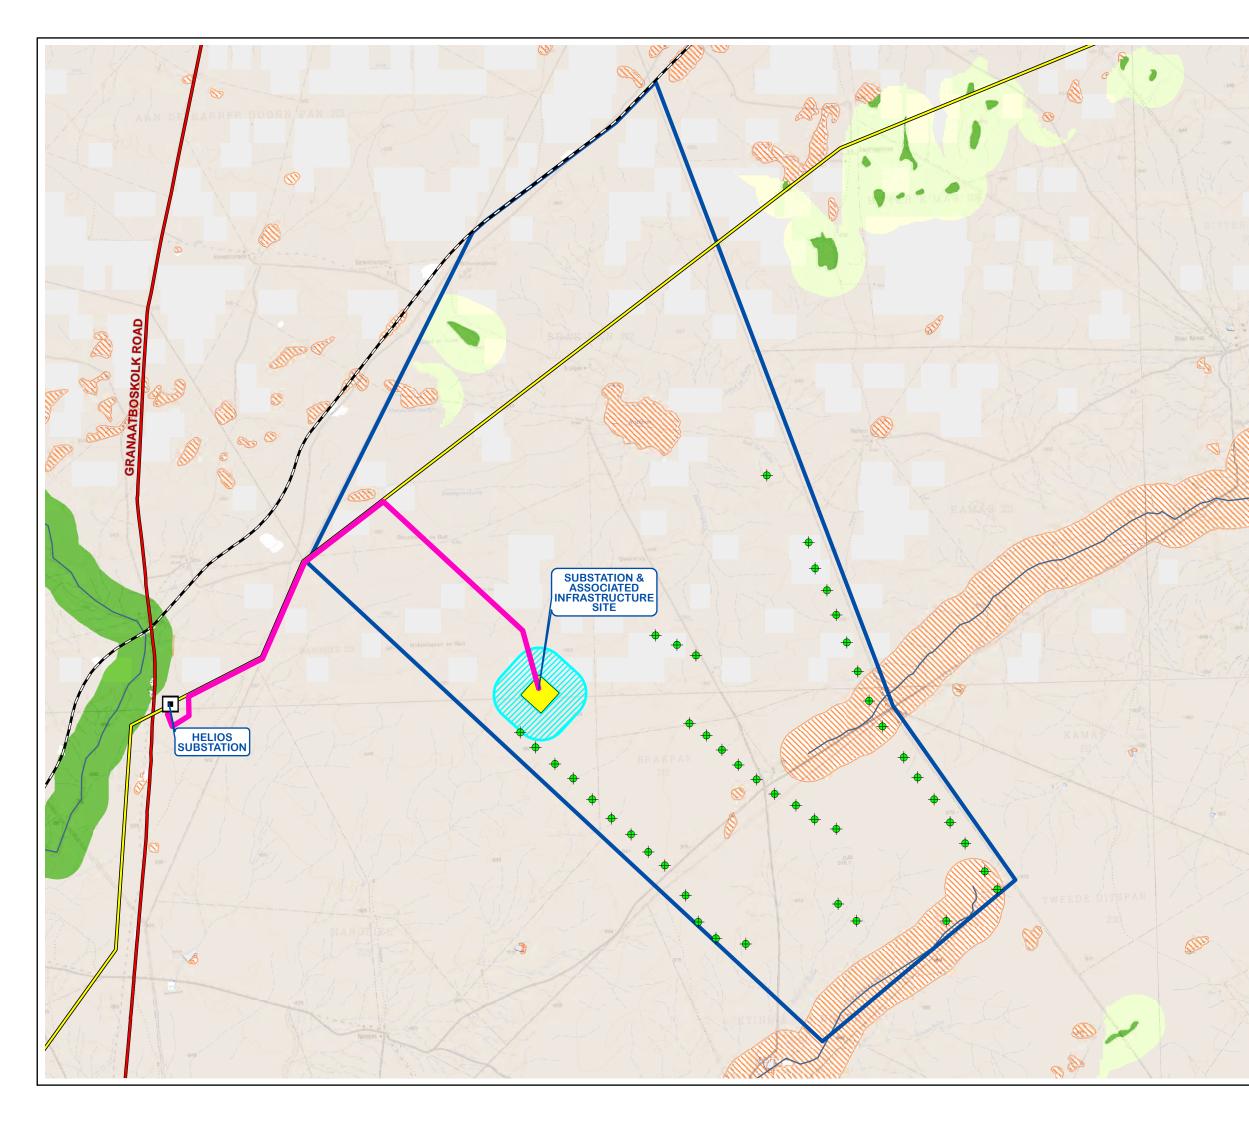

|          | PROPOSED<br>BESS AND ASSOCIATED<br>INFRASTRUCTURE FOR<br>THE PROPOSED DWARSRUG<br>WIND ENERGY FACILITY<br>NEAR LOERIESFONTEIN<br>NORTHERN CAPE<br>PROVINCE<br>REGIONAL CONTEXT                                                                                                                                                                           |                  |                                                                                                                                             |                    |  |
|----------|----------------------------------------------------------------------------------------------------------------------------------------------------------------------------------------------------------------------------------------------------------------------------------------------------------------------------------------------------------|------------------|---------------------------------------------------------------------------------------------------------------------------------------------|--------------------|--|
|          | Legend                                                                                                                                                                                                                                                                                                                                                   |                  |                                                                                                                                             |                    |  |
| and and  |                                                                                                                                                                                                                                                                                                                                                          | Provincia        | al Boundarie                                                                                                                                | es                 |  |
| # 1      |                                                                                                                                                                                                                                                                                                                                                          | Local Mu         | inicipal Bou                                                                                                                                | ndaries            |  |
| 201      |                                                                                                                                                                                                                                                                                                                                                          | National         | Routes                                                                                                                                      |                    |  |
| in the   |                                                                                                                                                                                                                                                                                                                                                          | Arterial F       | Routes                                                                                                                                      |                    |  |
| Sall S   |                                                                                                                                                                                                                                                                                                                                                          | Main Roa         | ads                                                                                                                                         |                    |  |
| in the   |                                                                                                                                                                                                                                                                                                                                                          | Railways         |                                                                                                                                             |                    |  |
|          | $\odot$                                                                                                                                                                                                                                                                                                                                                  | Main Tov         | vns                                                                                                                                         |                    |  |
| 5        |                                                                                                                                                                                                                                                                                                                                                          | Dwarsrug<br>Site | g WEF Appl                                                                                                                                  | ication            |  |
|          | SOURCE:<br>ESKOM, 2012<br>MAINSTREAM, 20<br>NGI, 2014                                                                                                                                                                                                                                                                                                    | 020              |                                                                                                                                             |                    |  |
| AL       | 0 10 20<br>Kilometers                                                                                                                                                                                                                                                                                                                                    |                  | ENVIRONMENTAL DIVISION<br>12 AUTUMN ROAD<br>RIVONIA, 2128<br>JOHANNESBURG<br>SOUTH AFRICA<br>Phone: +27 11 788 0600<br>Fax: +27 11 803 7272 |                    |  |
| 12       | Project                                                                                                                                                                                                                                                                                                                                                  |                  | e-mail: info@sivest.co<br>Prepared By                                                                                                       | Date<br>12/10/2020 |  |
| 5        |                                                                                                                                                                                                                                                                                                                                                          |                  |                                                                                                                                             | Date               |  |
|          | "COPYRIGHT IS VESTED IN SIVEST IN TERMS OF THE COPYRIGHT<br>ACT (ACT 98 OF 1978) AND NO USE OR REPRODUCTION OR<br>DUPLICATION THEREOF MAY OCCUR WITHOUT THE WRITTEN<br>CONSENT OF THE AUTHOR"   THIS MAP HAS BEEN PREPARED UNDER THE CONTROLS<br>ESTABLISHED BY THE SIVEST QUALITY MANAGEMENT SYSTEM<br>WHICH HAS BEEN CERTIFIED ISO 9001:2015 COMPLIANT |                  |                                                                                                                                             |                    |  |
| Contra M |                                                                                                                                                                                                                                                                                                                                                          |                  |                                                                                                                                             |                    |  |