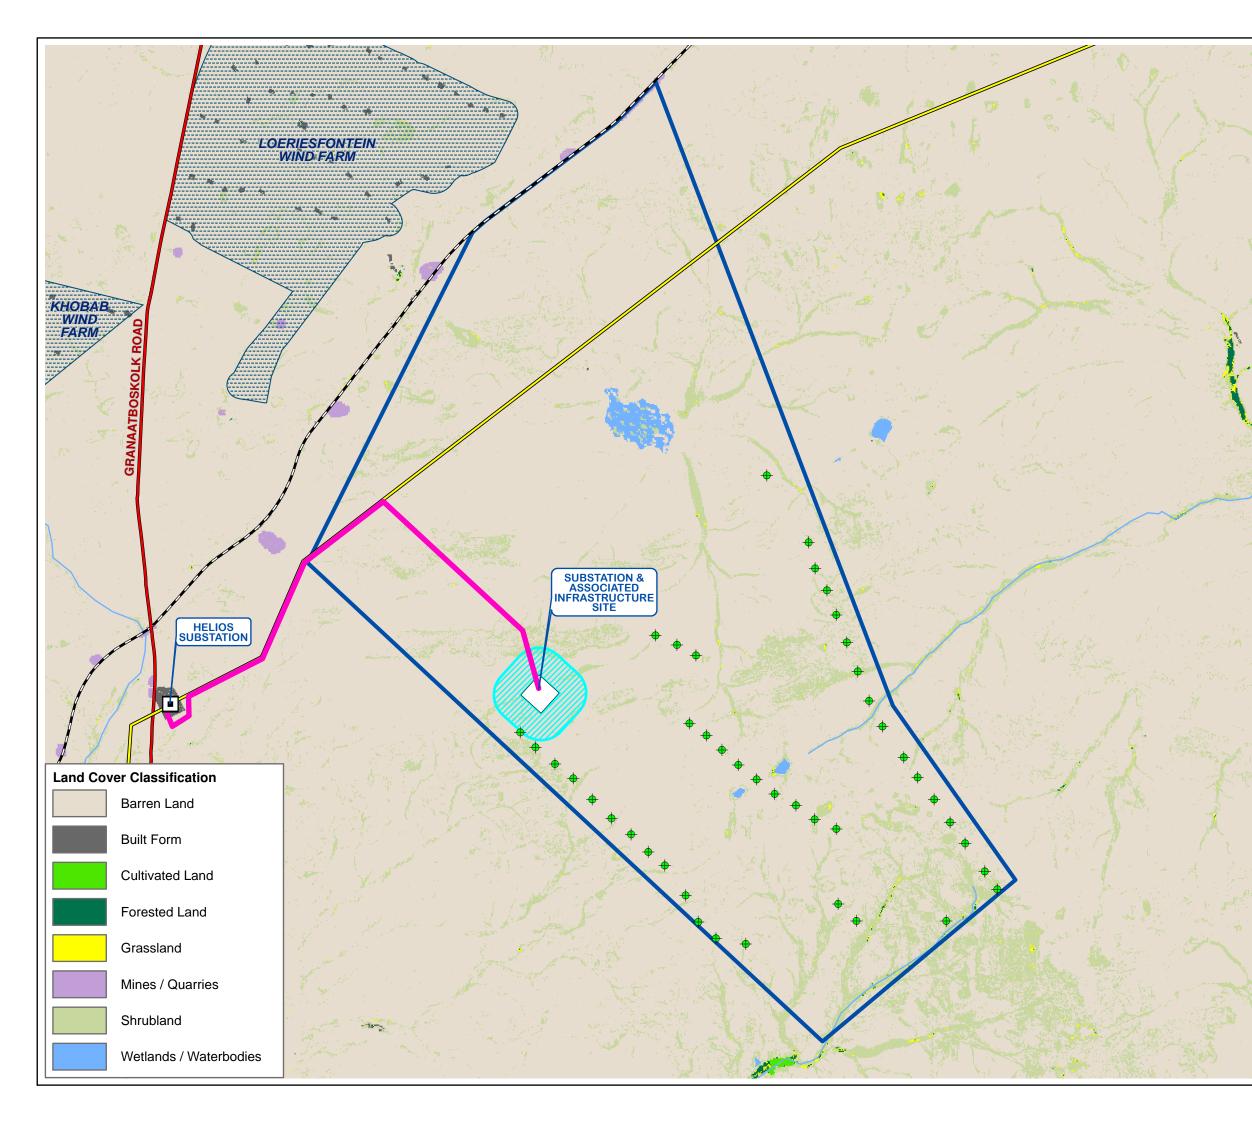

|  | INFR<br>THE PR<br>WIND<br>NEA<br>N                                                                                                                                                       | AND A<br>ASTRU<br>OPOSE<br>ENER<br>ENER<br>R LOER<br>ORTHE<br>PROV | OSED<br>ASSOCIA<br>CTURE  <br>D DWAF<br>GY FACI<br>IESFONT<br>RN CAPE<br>/INCE<br>LASSIFIC | For<br>RSRUG<br>Lity<br>Ein |
|--|------------------------------------------------------------------------------------------------------------------------------------------------------------------------------------------|--------------------------------------------------------------------|--------------------------------------------------------------------------------------------|-----------------------------|
|  |                                                                                                                                                                                          |                                                                    |                                                                                            |                             |
|  | Legend                                                                                                                                                                                   | Main Roa                                                           | ads                                                                                        |                             |
|  |                                                                                                                                                                                          | Railway I                                                          | Lines                                                                                      |                             |
|  |                                                                                                                                                                                          | Power Li                                                           | nes (400kV                                                                                 | )                           |
|  |                                                                                                                                                                                          | Rivers                                                             |                                                                                            |                             |
|  | ■                                                                                                                                                                                        | Existing                                                           | Substation                                                                                 |                             |
|  |                                                                                                                                                                                          | Dwarsrug<br>Site                                                   | g WEF Appl                                                                                 | ication                     |
|  | +                                                                                                                                                                                        | Refined Turbine Layout                                             |                                                                                            | out                         |
|  | Associated Infrastructure Site                                                                                                                                                           |                                                                    | cture Site                                                                                 |                             |
|  | Grid Connection                                                                                                                                                                          |                                                                    |                                                                                            |                             |
|  | BESS Assessment Area                                                                                                                                                                     |                                                                    |                                                                                            |                             |
|  | Vegetation Classification                                                                                                                                                                |                                                                    |                                                                                            |                             |
|  | Bushmanland Basin<br>Shrubland                                                                                                                                                           |                                                                    |                                                                                            |                             |
|  | Bushmanland Vloere                                                                                                                                                                       |                                                                    |                                                                                            |                             |
|  |                                                                                                                                                                                          |                                                                    |                                                                                            |                             |
|  |                                                                                                                                                                                          |                                                                    |                                                                                            |                             |
|  | SOURCE:<br>ESKOM, 2012<br>NFEPA, 2011<br>SANBI, 2018                                                                                                                                     |                                                                    |                                                                                            |                             |
|  | 0 0.75                                                                                                                                                                                   | 1.5                                                                | ENVIRONMENTAL<br>12 AUTUMN ROAD<br>RIVONIA, 2128<br>JOHANNESBURG<br>SOUTH AFRICA           |                             |
|  | Kilometers<br>Project No<br>16499<br>Map Ref No<br>16499/DW_BA05                                                                                                                         |                                                                    | Phone: +27 11 798 0600<br>Fax: +27 11 803 7272<br>e-mail: info@sivest.co.za                |                             |
|  |                                                                                                                                                                                          |                                                                    | Prepared By<br>KLS                                                                         | <b>Date</b><br>12/10/2020   |
|  |                                                                                                                                                                                          |                                                                    | Revision<br>0                                                                              | Date                        |
|  | "COPYRIGHT IS VESTED IN SIVEST IN TERMS OF THE COPYRI<br>ACT (ACT 98 OF 1978) AND NO USE OR REPRODUCTION O<br>DUPLICATION THEREOF MAY OCCUR WITHOUT THE WRITTI<br>CONSENT OF THE AUTHOR" |                                                                    |                                                                                            | UCTION OR                   |
|  | THIS MAP HAS BEEN PREPARED UNDER THE CONTROLS<br>ESTABLISHED BY THE SIVEST QUALITY MANAGEMENT SYSTEM<br>WHICH HAS BEEN CERTIFIED ISO 9001:2015 COMPLIANT                                 |                                                                    |                                                                                            |                             |