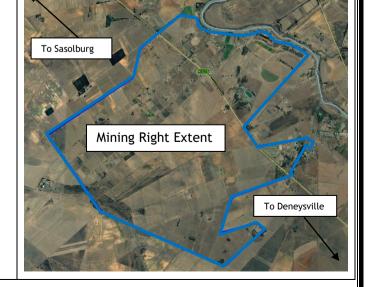

# **Project Description:**

ERGOSAT (Pty) Ltd has the intention to apply for a mining right covering portion of the following farms: Remaining extent of the farm Wenen 1152; The farm Erfinis 269; Remaining extent of the farm Pretorius 1788; Portion 0, 5, 6 and 7 of the farm Smaldeel 683; Portion 1 and 2 and the remaining extend of the farm Heilbron Groenpunt 880; Remaining extent of the farm Groenpunt 724; The farm Driehoek 780; The farm Hoeko 1163; The farm Frisch Gewacht 1162; Remaining extent of the farm Goede Hoop 727; The farm Rus en Vrede 1647.

## Location:

The project area is located in the Cornelia Coal Basin of the Vereeniging-Sasolburg Coal Field which covers an area approximately 55 km north to south and 30 km east to west, bounded by the town of Vereeniging in the north and the Vaal Dam in the east.