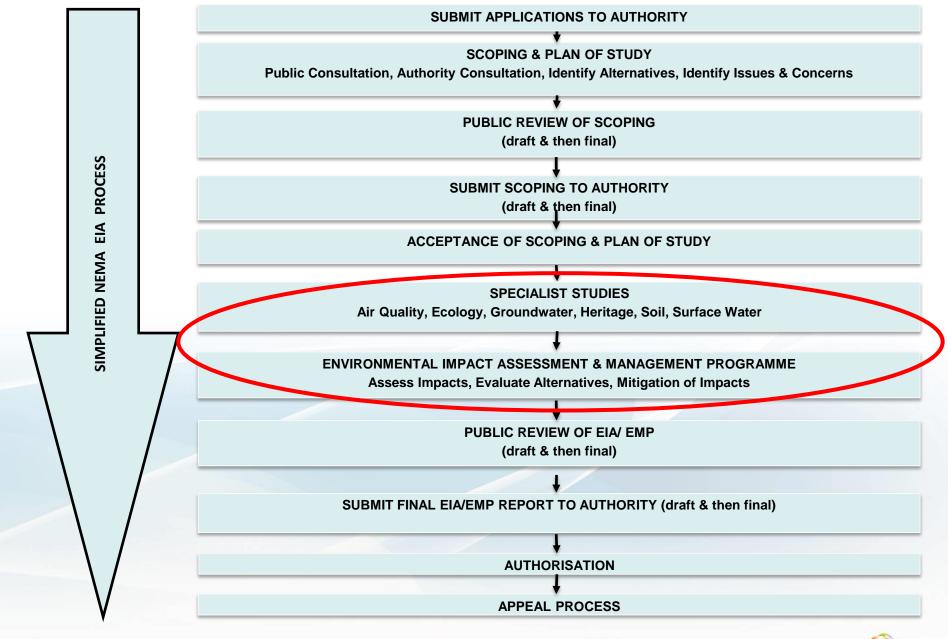

We are currently in the process of optimising the mining operation at Kolomela Mine in order to enhance our production capacity and use our resources more effectively. For this purpose, we are assessing the environmental and socio-economic impacts of the operation. As you might already know, an Environmental Impact Assessment (EIA) is being undertaken by Synergistics