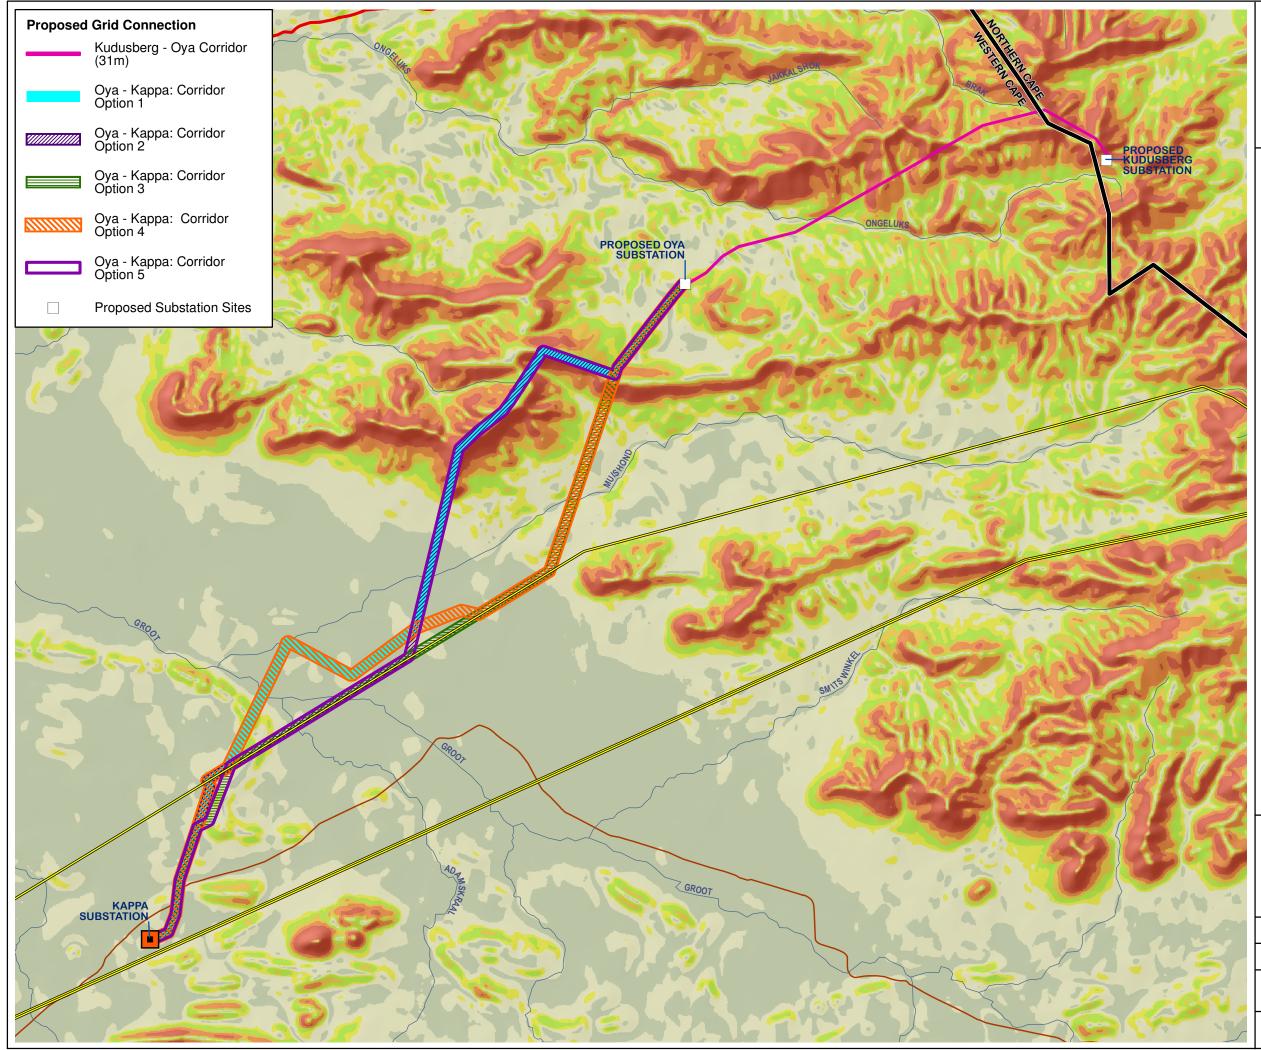

| PROPOSED<br>CONSTRUCTION OF THE<br>132kV OYA POWER LINE<br>NEAR MATJIESFONTEIN,<br>WESTERN AND NORTHERN<br>CAPE PROVINCES<br>SLOPE CLASSIFICATION                                             |                                                                                  |                               |  |
|-----------------------------------------------------------------------------------------------------------------------------------------------------------------------------------------------|----------------------------------------------------------------------------------|-------------------------------|--|
| Legend                                                                                                                                                                                        |                                                                                  |                               |  |
| Provir                                                                                                                                                                                        | Provincial Boundaries                                                            |                               |  |
| ——— Main I                                                                                                                                                                                    | Main Roads                                                                       |                               |  |
| Secor                                                                                                                                                                                         | Secondary Roads                                                                  |                               |  |
| Existir<br>Lines                                                                                                                                                                              | Existing High Voltage Power<br>Lines (>=400kV)                                   |                               |  |
| Rivers                                                                                                                                                                                        |                                                                                  |                               |  |
| Existing Substation                                                                                                                                                                           |                                                                                  |                               |  |
| Slope Classification                                                                                                                                                                          |                                                                                  |                               |  |
| Flatter than 1:50                                                                                                                                                                             |                                                                                  |                               |  |
| 1:50 - 1:20                                                                                                                                                                                   |                                                                                  |                               |  |
| 1:20 - 1:15                                                                                                                                                                                   |                                                                                  |                               |  |
| 1:15 - 1:10                                                                                                                                                                                   |                                                                                  |                               |  |
| 1:10 - 1:7.5                                                                                                                                                                                  |                                                                                  |                               |  |
| 1:7.5 - 1:5                                                                                                                                                                                   |                                                                                  |                               |  |
| Steeper than 1:5                                                                                                                                                                              |                                                                                  |                               |  |
| SOURCE:<br>DEMARCATION BOARD, 20<br>ESKOM, 2012<br>NFEPA, 2011<br>NGE, 2014                                                                                                                   | 16                                                                               |                               |  |
| 0 1.5 3<br>Kilometers                                                                                                                                                                         | ENVIRONMENTAI<br>12 AUTUMN ROAD<br>RIVONIA, 2128<br>JOHANNESBURG<br>SOUTH AFRICA | RIVONIA, 2128<br>JOHANNESBURG |  |
| Project No<br>16235                                                                                                                                                                           | Prepared By<br>KLS                                                               | Date<br>16/10/2020            |  |
| Map Ref No<br>16235/G04                                                                                                                                                                       | Revision<br>0<br>SIVEST IN TERMS OF T                                            | Date                          |  |
| "COPYRIGHT IS VESTED IN SIVEST IN TERMS OF THE COPYRIGHT<br>ACT (ACT 98 OF 1978) AND NO USE OR REPRODUCTION OR<br>DUPLICATION THEREOF MAY OCCUR WITHOUT THE WRITTEN<br>CONSENT OF THE AUTHOR" |                                                                                  |                               |  |
| THIS MAP HAS BEEN PREPARED UNDER THE CONTROLS<br>ESTABLISHED BY THE SIVEST QUALITY MANAGEMENT SYSTEM<br>WHICH HAS BEEN CERTIFIED ISO 9001:2015 COMPLIANT                                      |                                                                                  |                               |  |