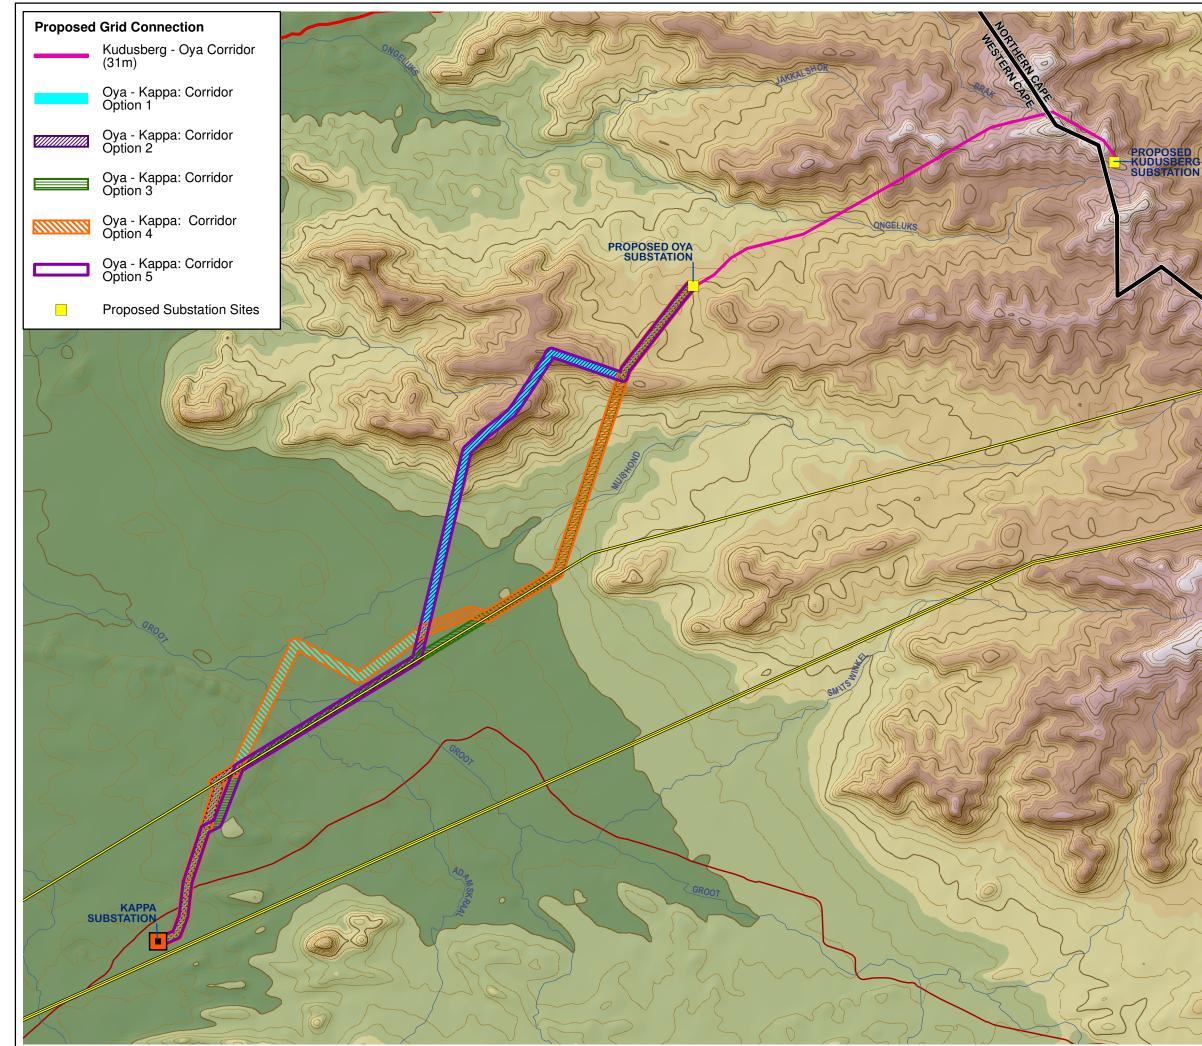

## PROPOSED CONSTRUCTION OF THE 132kV OYA POWER LINE NEAR MATJIESFONTEIN, WESTERN AND NORTHERN CAPE PROVINCES TOPOGRAPHY Legend Provincial Boundaries

- Main Roads
- Secondary Roads
  - Existing High Voltage Power Lines (>=400kV)
- Rivers
- Contours (100m Interval)
- Contours (20m Interval)
  - Existing Substation

## Elevation (msl)

High: >1,250m

Low: <=700m

SOURCE: DEMARCATION BOARD, 2016 ESKOM, 2012 NFEPA, 2011 NGI, 2014

Prepared By<br/>KLSDate<br/>16/10/2020

THIS MAP HAS BEEN PREPARED UNDER THE CONTROLS ESTABLISHED BY THE SIVEST QUALITY MANAGEMENT SYSTEM WHICH HAS BEEN CERTIFIED ISO 9001:2015 COMPLIANT