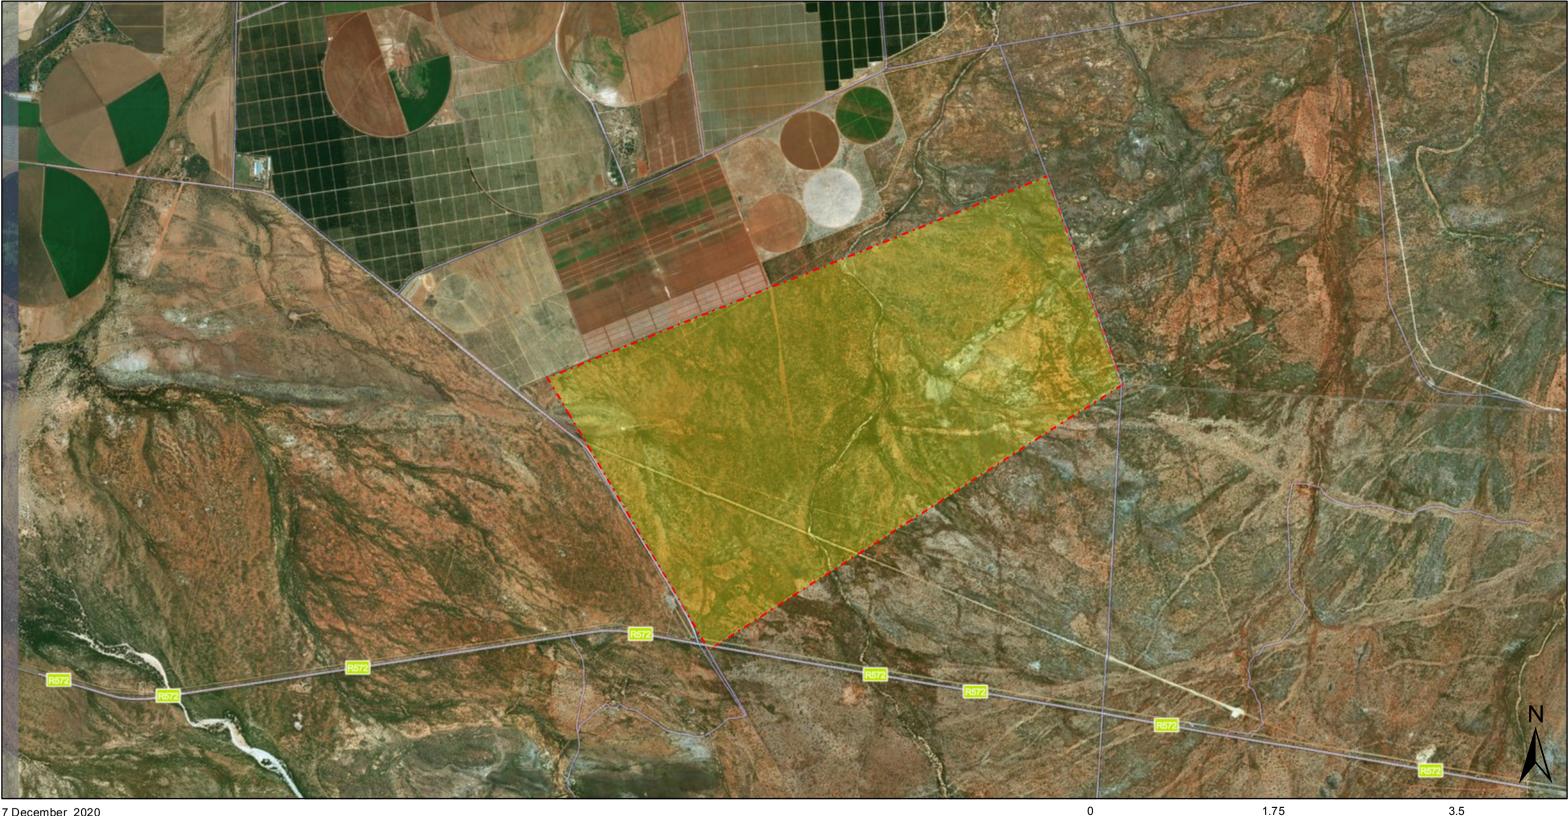

## Screening Report Map\_Voorspoed 836 MS

## 7 December 2020

## Legend

|           | Site Area                             | Cadastre |              |
|-----------|---------------------------------------|----------|--------------|
| $\square$ | EIA Application Development Footprint |          | Erven        |
|           | EIA Application Site                  |          | Farm Portion |
| <u> </u>  | National Jurisdiction Area            |          | Farm         |
|           |                                       |          | Agri Holding |

Public Place

⊐km Source: Esri, Maxar, GeoEye, Earthstar Geographics, CNES/Airbus DS, USDA, USGS, AeroGRID, IGN, and the GIS User Community