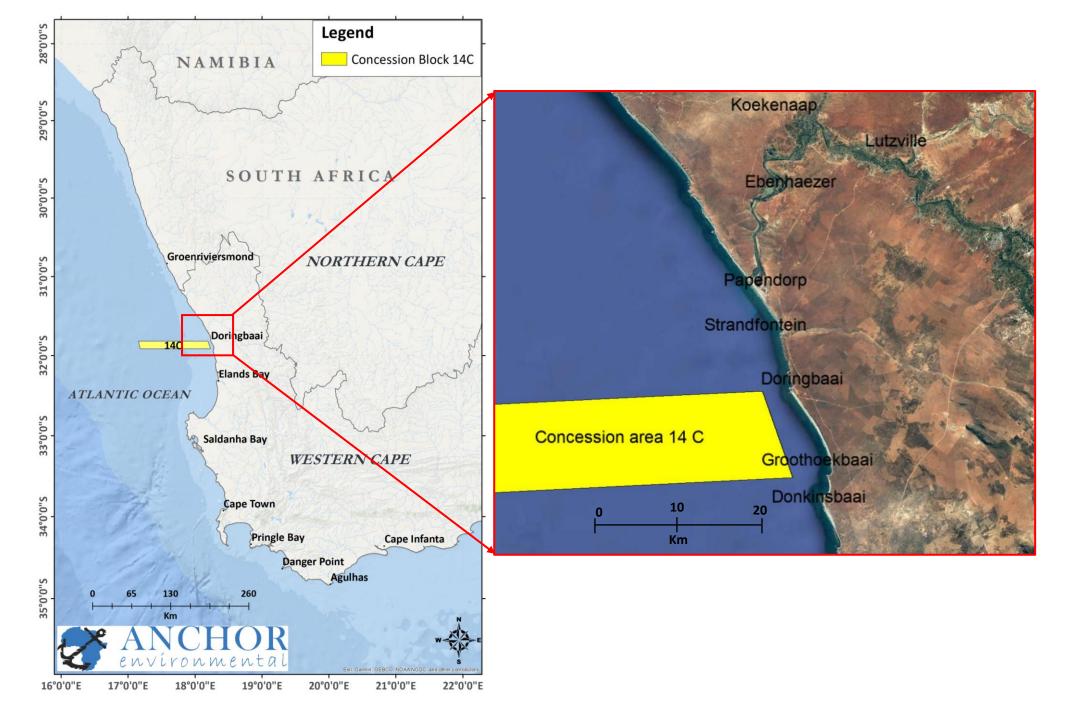

WESTERN CAPE PROVINCE DESCRIPTION OF SEA AREA UNDER APPLICATION FOR PROSPECTING RIGHT

THE SOUTH AFRICAN SEA AREA 14 (C) REPRESENTS THE AREA OF SEA IN EXTENT 106 001 HECTARES