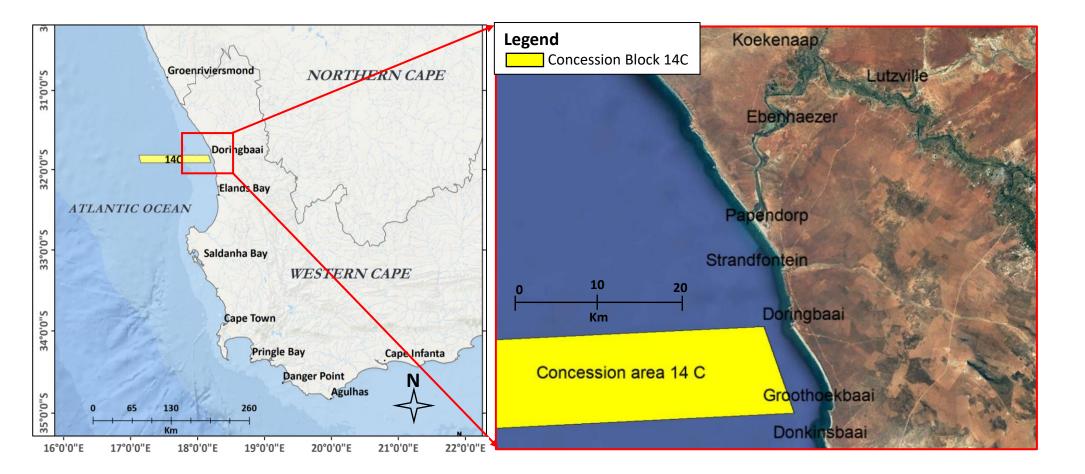

## Appendix 7: Site map with co-ordinates

Anchor Environmental Consultants 8 Steenberg House, Silverwood Close, Tokai, South Africa www.anchorenvironmental.co.za

Date:

\_\_\_\_\_

Name (Print): Anthony Peter

Date:

14 December 2021

PLAN AS REFERRED TO IN REGULATION 2.2 IN TERMS OF THE MINERAL AND PETROLEUM RESOURCES DEVELOPMENT ACT (28 OF 2002). IN SUPPORT OF AN APPLICATION FOR A PROSPECTING RIGHT IN SOUTH AFRICAN SEA CONCESSION 14C

WESTERN CAPE PROVINCE DESCRIPTION OF SEA AREA UNDER APPLICATION FOR PROSPECTING RIGHT

THE SOUTH AFRICAN SEA AREA 14 (C) REPRESENTS THE AREA OF SEA IN EXTENT 106 001 HECTARES

## **Concession 14C**

| Boundary<br>Points | Easting   | Northing   | Latitude    | Longitude   |
|--------------------|-----------|------------|-------------|-------------|
| 1                  | 703609,25 | 6477900,50 | 31.81638721 | 17.15111150 |
| 2                  | 802375,31 | 6475451,00 | 31.81655636 | 18.19416646 |
| 3                  | 805372,38 | 6464680,00 | 31.91277949 | 18.22916785 |
| 4                  | 705998,13 | 6467161,00 | 31.91277985 | 17.17861154 |