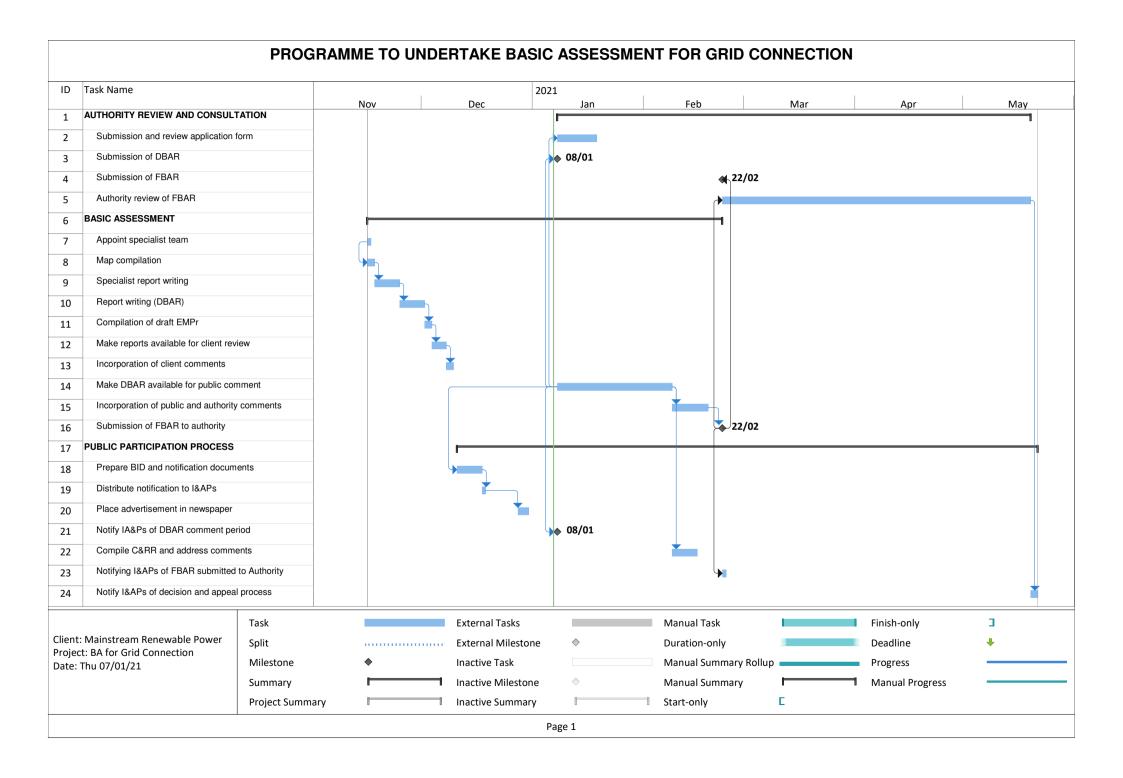

### 6 SCHEDULE

The public participation process will commence in January 2021. The Draft BA Report will be made available from 08 January 2021 to 08 February 2021.

The project schedule is presented below:

#### Release of Draft BA Report for public comment:

- The Draft BA Report for the proposed development will be released for public review and comment for a period of 30 days (excluding public holidays) from **08 January 2021 to 08 February 2021**.
- The report will be uploaded on to the SiVEST Website at <a href="http://enviroenergy.sivest.co.za/download/16606BA">http://enviroenergy.sivest.co.za/download/16606BA</a> (the link to this portal will be on the main website whereby all registered I&APs can download the document at no cost).

#### Notification of I&APs, landowners and OoS / authorities:

- All affected landowners, the relevant provincial authority (namely the Northern Cape Department of Environment and Nature Conservation – NC DENC) and I&APs will be notified of the BA process.
- All landowners (affected and surrounding) and I&APs will be notified of the submission of the Draft BA Report and the 30-day public review and comment period accordingly.
- In addition, all Organs of State (OoS) / authorities will be sent electronic copies of the Draft BA Report.
- The 30-day review and comment period will be provided for both the public and for OoS / authorities, as required by the EIA Regulations (2014), as amended.
- All I&APs will be notified via Email and SMS, which is deemed suitable considering that contact details are available (i.e. a cellphone number confirms access to a cellphone).

#### Comments and Response Report (C&RR):

Comments received on the Draft BA Report will be included in the Final BA Report, which will be submitted to the DEFF for decision making at a later stage (within the timeframes as stipulated in the EIA Regulations, 2014, as amended). A full C&RR will also be drafted to capture all comments received during the BA process, including responses thereto. The C&RR will be included in the Final BA Report.

The public participation process will come to a close for the BA process when the decision on the BA is received and is made available to the public. All registered I&APs / stakeholders will be notified of the EA (should this be granted) and appeal process accordingly<sup>4</sup>.