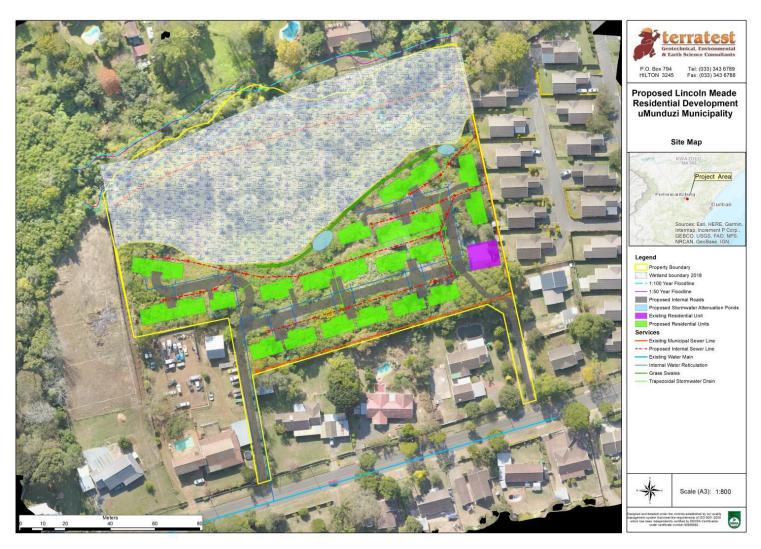

|       |                                                        |  |  |  |  |  |  |  |
| OTHER IAPS THAT SHOULD BE CONTACTED WITH REGARDS TO THIS PROJECT: |       |                                                        |  |  |  |  |  |  |  |
| Name:                                                             |       | Name:                                                  |  |  |  |  |  |  |  |
| Contact Number:                                                   |       | Contact Number:                                        |  |  |  |  |  |  |  |
| Email Address:                                                    |       | Email Address:                                         |  |  |  |  |  |  |  |



**APPENDIX 2: LAYOUT MAP** 



#### **Riona Patak**

From: Microsoft Outlook

**To:** Andy.Blackmore@kznwildlife.com; Nerissa.Pillay@kznwildlife.com;

mokoenan@dws.gov.za; GovenderS2@dws.gov.za; archaeology@amafapmb.co.za;

bernadetp@amafapmb.co.za; Shannon.Farnsworth@msunduzi.gov.za; nokulunga.nxumalo@umdm.gov.za; councillors@msunduzi.gov.za;

NICOLM@eskom.co.za: Bianca Warwick

**Sent:** 24 October 2019 12:26

**Subject:** Relayed: 41748 - DC22/0020/2019 - Proposed construction of a housing

development and associated infrastructure on Erf 61, Pietermaritzburg, Msunduzi

Local Municipality, KwaZulu-Natal

# Delivery to these recipients or groups is complete, but no delivery notification was sent by the destination server:

Andy.Blackmore@kznwildlife.com (Andy.Blackmore@kznwildlife.com)

Nerissa.Pillay@kznwildlife.co