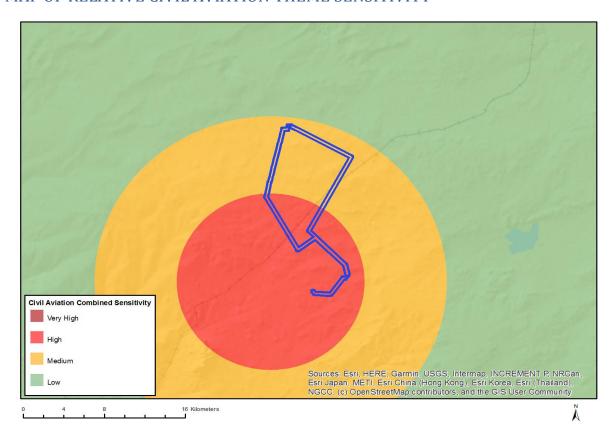

Two powerline alternatives will be assessed to link the Loeriesfontein 3 PV SEF to the Dwarsrug WEF and a single powerline is proposed to link these two facilities to the National grid from the Dwarsrug WEF. All three powerline route alignments will be assessed within a 300m wide assessment corridor (150m on either side of powerline).