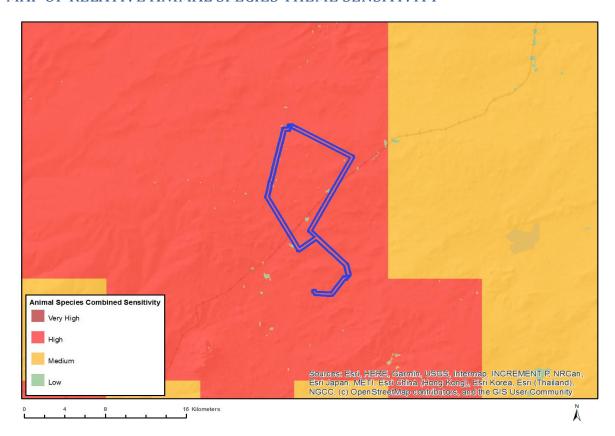

### PROJECT LOCATION

Proposed construction of 132 kV powerline is located near Loeriesfontein, in the Hantam Local Municipality, Namakwa District in the Northern Cape Province of South Africa.

| of South Africa.                     |                       |         |         |                               |
|--------------------------------------|-----------------------|---------|---------|-------------------------------|
| DESCRIPTION                          | 21 DIGIT CODE         | PORTION | FARM_NO | FARM_NAME                     |
| REMAINDER OF THE FARM BRAKPAN NO     |                       |         |         |                               |
| 212                                  | C01500000000021200000 | REM     | 212     | BRAK PAN                      |
| PORTION 1 OF THE FARM BRAKPAN NO 212 | C01500000000021200001 | 1       | 212     | BRAK PAN                      |
| REMAINDER OF THE FARM AAN DE KAREE   |                       |         |         |                               |
| DOORN PAN NO 213                     | C01500000000021300000 | REM     | 213     | AAN DE KAREE DOORN PAN NO 213 |
| PORTION 1 OF THE FARM AAN DE KAREE   |                       |         |         |                               |
| DOORN PAN NO 213                     | C01500000000021300001 | 1       | 213     | AAN DE KAREE DOORN PAN NO 213 |
| PORTION 2 OF THE FARM AAN DE KAREE   |                       |         |         |                               |
| DOORN PAN NO 213                     | C01500000000021300002 | 2       | 213     | AAN DE KAREE DOORN PAN NO 213 |
| PORTION 3 OF THE FARM AAN DE KAREE   |                       |         |         |                               |
| DOORN PAN NO 213*                    | C01500000000021300003 | 3       | 213     | AAN DE KAREE DOORN PAN NO 213 |
| REMAINDER OF THE FARM SOUS NO 226    | C01500000000022600000 | REM     | 226     | SOUS                          |
| PORTION 3 OF THE FARM SOUS NO 226    | C01500000000022600003 | 3       | 226     | SOUS                          |
| THE FARM NAROSIES NO 228             | C01500000000022800000 | REM     | 228     | NAROSIES                      |
| * Railway reserve                    |                       |         |         |                               |