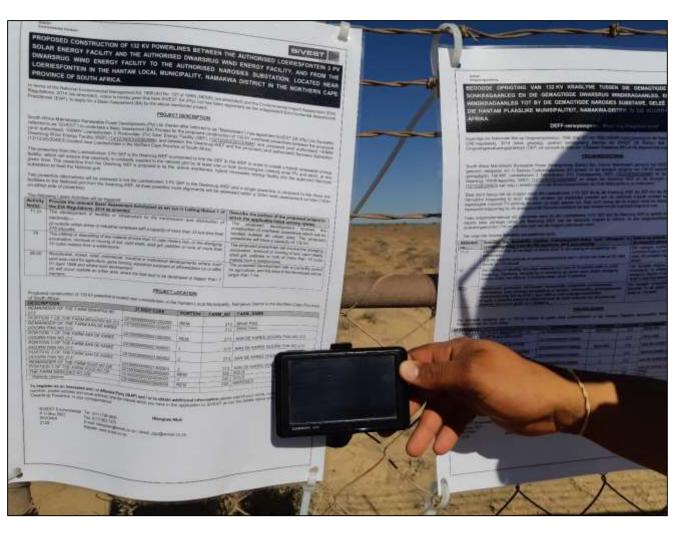

# SITE NOTICES (ENGLISH AND AFRIKAANS) ERECTED ALONG ENTRANCE ROAD TO APPLICATION SITE

(COORDINATES: 30° 21' 44.5" S; 019° 34' 40.3" E)

**Hlengiwe Ntuli** 

SiVEST Environmental Tel: 011 798 0600 Posbus 2921 Faks: 011 803 7272

RIVONIA E-pos: hlengiwen@sivest.co.za / sivest\_ppp@sivest.co.za

2128 Webwerf: www.sivest.co.za

PROPOSED CONSTRUCTION OF 132 KV POWERLINES BETWEEN THE AUTHORISED LOERIESFONTEIN 3 PV SOLAR ENERGY FACILITY AND THE AUTHORISED DWARSRUG WIND ENERGY FACILITY, AND FROM THE DWARSRUG WIND ENERGY FACILITY TO THE AUTHORISED NAROSIES SUBSTATION, LOCATED NEAR LOERIESFONTEIN IN THE HANTAM LOCAL MUNICIPALITY, NAMAKWA DISTRICT IN THE NORTHERN CAPE PROVINCE OF SOUTH AFRICA.

#### PROJECT DESCRIPTION

South Africa Mainstream Renewable Power Developments (Pty) Ltd. (herein after referred to as "Mainstream") has appointed SiVEST SA (Pty) Ltd (hereafter referred to as "SiVEST") to undertake a Basic Assessment (BA) Process for the proposed construction of 132 kV overhead powerlines between the proposed (and authorised) 100MW Loeriesfontein 3 Photovoltaic (PV) Solar Energy Facility (SEF) (12/12/20/2321/2/AM4) and proposed (and authorised) 140MW Dwarsrug Wind Energy Facility (WEF) (14/12/16/3/3/2/690/AM4); and between the Dwarsrug WEF and the proposed (and authorised) Narosies Substation (12/12/20/2049/3) located near Loeriesfontein in the Northern Cape Province of South Africa.