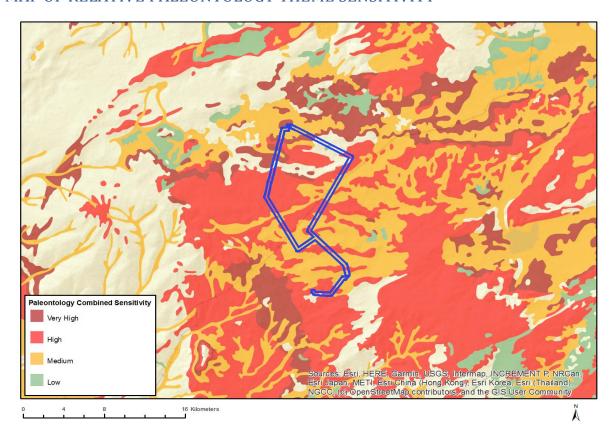

Two powerline alternatives will be assessed to link the Loeriesfontein 3 PV SEF to the Dwarsrug WEF and a single powerline is proposed to link these two facilities to the National grid from the Dwarsrug WEF. All three powerline route alignments will be assessed within a 300m wide assessment corridor (150m on either side of powerline).