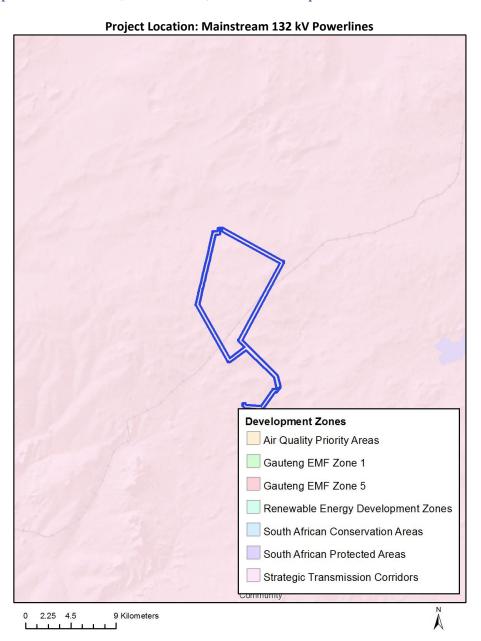

#### PROJECT DESCRIPTION

South Africa Mainstream Renewable Power Developments (Pty) Ltd. (herein after referred to as "Mainstream") has appointed SiVEST SA (Pty) Ltd (hereafter referred to as "SiVEST") to undertake a Basic Assessment (BA) Process for the proposed construction of 132 kV overhead powerlines between the proposed (and authorised) 100MW Loeriesfontein 3 Photovoltaic (PV) Solar Energy Facility (SEF) (12/12/20/2321/2/AM4) and proposed (and authorised) 140MW Dwarsrug Wind Energy Facility (WEF) (14/12/16/3/3/2/690/AM4); and between the Dwarsrug WEF and the proposed (and authorised) Narosies Substation (12/12/20/2049/3) located near Loeriesfontein in the Northern Cape Province of South Africa.

The powerline from the Loeriesfontein 3 PV SEF to the Dwarsrug WEF is proposed to link the SEF to the WEF in order to create a hybrid renewable energy facility, which will ensure that electricity is constantly supplied to the national grid by at least one or both technologies (namely solar PV and wind), at any given time. The powerline from the Dwarsrug WEF is proposed to tie the, above mentioned, hybrid renewable energy facility into the approved Narosies substation to feed the National grid.

Two powerline alternatives will be assessed to link the Loeriesfontein 3 PV SEF to the Dwarsrug WEF and a single powerline is proposed to link these two facilities to the National grid from the Dwarsrug WEF. All three powerline route alignments will be assessed within a 300m wide assessment corridor (150m on either side of powerline).

### PROJECT LOCATION

Proposed construction of 132 kV powerline is located near Loeriesfontein, in the Hantam Local Municipality, Namakwa District in the Northern Cape Province of South Africa.

| of South Africa.                     |                       |         |         |                               |
|--------------------------------------|-----------------------|---------|---------|-------------------------------|
| DESCRIPTION                          | 21 DIGIT CODE         | PORTION | FARM_NO | FARM_NAME                     |
| REMAINDER OF THE FARM BRAKPAN NO     |                       |         |         |                               |
| 212                                  | C01500000000021200000 | REM     | 212     | BRAK PAN                      |
| PORTION 1 OF THE FARM BRAKPAN NO 212 | C01500000000021200001 | 1       | 212     | BRAK PAN                      |
| REMAINDER OF THE FARM AAN DE KAREE   |                       |         |         |                               |
| DOORN PAN NO 213                     | C01500000000021300000 | REM     | 213     | AAN DE KAREE DOORN PAN NO 213 |
| PORTION 1 OF THE FARM AAN DE KAREE   |                       |         |         |                               |
| DOORN PAN NO 213                     | C01500000000021300001 | 1       | 213     | AAN DE KAREE DOORN PAN NO 213 |
| PORTION 2 OF THE FARM AAN DE KAREE   |                       |         |         |                               |
| DOORN PAN NO 213                     | C01500000000021300002 | 2       | 213     | AAN DE KAREE DOORN PAN NO 213 |
| PORTION 3 OF THE FARM AAN DE KAREE   |                       |         |         |                               |
| DOORN PAN NO 213*                    | C01500000000021300003 | 3       | 213     | AAN DE KAREE DOORN PAN NO 213 |
| REMAINDER OF THE FARM SOUS NO 226    | C01500000000022600000 | REM     | 226     | SOUS                          |
| PORTION 3 OF THE FARM SOUS NO 226    | C01500000000022600003 | 3       | 226     | SOUS                          |
| THE FARM NAROSIES NO 228             | C01500000000022800000 | REM     | 228     | NAROSIES                      |
| * Railway reserve                    |                       |         |         |                               |