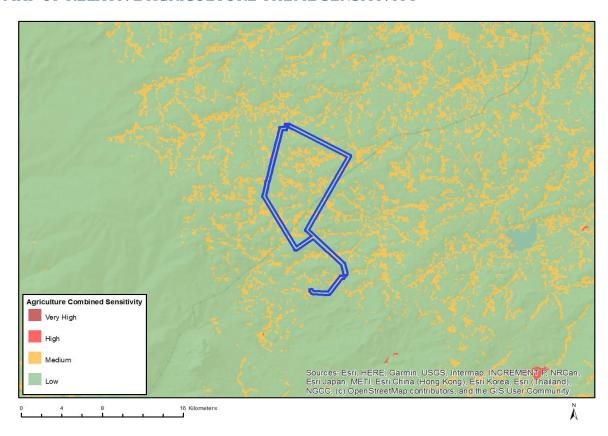

Two powerline alternatives will be assessed to link the Loeriesfontein 3 PV SEF to the Dwarsrug WEF and a single powerline is proposed to link these two facilities to the National grid from the Dwarsrug WEF. All three powerline route alignments will be assessed within a 300m wide assessment corridor (150m on either side of powerline).

Twee kraglynalternatiewe sal geëvalueer word om die Loeriesfontein 3 FV SEF met die Dwarsrug WEF te verbind en 'n enkele kraglyn word beoog om hierdie twee aanlegte vanaf die Dwarsrug WEF met die nasionale kragnet te verbind. Al drie kraglynroetebelynings sal binne-in 'n 300 m-wye evalueringskorridor (150 m aan elke kant van die kraglyn) geëvalueer word.