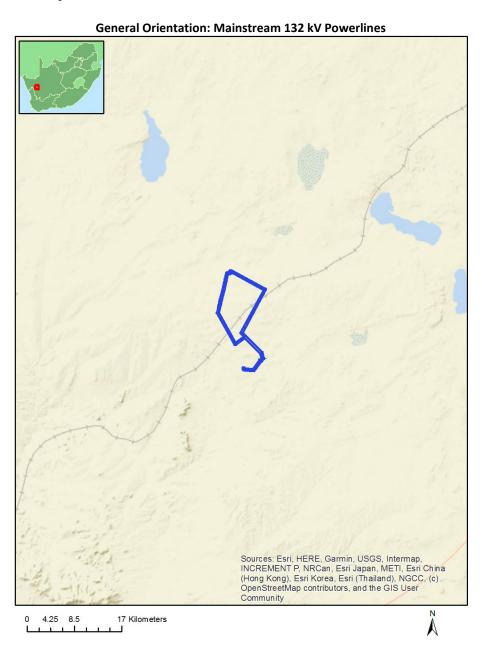

### **PROJEKLIGGING**

Die beoogde oprigting van 'n 132 kV kraglyn is geleë naby Loeriesfontein in die Hantam Plaaslike Munisipaliteit, Namakwa-distrik in die Noord-Kaapprovinsie van Suid-Afrika.

| BESKRYWING                            | 21-SYFERKODE          | GEDEELTE | PLAASNO. | PLAASNAAM                      |
|---------------------------------------|-----------------------|----------|----------|--------------------------------|
| RESTANT VAN DIE PLAAS BRAKPAN NO. 212 | C01500000000021200000 | RESTANT  | 212      | BRAK PAN                       |
| GEDEELTE 1 VAN DIE PLAAS BRAKPAN      |                       |          |          |                                |
| NO. 212                               | C01500000000021200001 | 1        | 212      | BRAK PAN                       |
| RESTANT VAN DIE PLAAS AAN DE KAREE    |                       |          |          |                                |
| DOORN PAN NO. 213                     | C01500000000021300000 | RESTANT  | 213      | AAN DE KAREE DOORN PAN NO. 213 |
| GEDEELTE 1 VAN DIE PLAAS AAN DE KAREE |                       |          |          |                                |
| DOORN PAN NO. 213                     | C01500000000021300001 | 1        | 213      | AAN DE KAREE DOORN PAN NO. 213 |
| GEDEELTE 2 VAN DIE PLAAS AAN DE KAREE |                       |          |          |                                |
| DOORN PAN NO. 213                     | C01500000000021300002 | 2        | 213      | AAN DE KAREE DOORN PAN NO. 213 |
| GEDEELTE 3 VAN DIE PLAAS AAN DE KAREE |                       |          |          |                                |
| DOORN PAN NO. 213*                    | C01500000000021300003 | 3        | 213      | AAN DE KAREE DOORN PAN NO. 213 |
| RESTANT VAN DIE PLAAS SOUS NO. 226    | C01500000000022600000 | RESTANT  | 226      | SOUS                           |
| GEDEELTE 3 VAN DIE PLAAS SOUS NO. 226 | C01500000000022600003 | 3        | 226      | SOUS                           |
| DIE PLAAS NAROSIES NO. 228            | C01500000000022800000 | RESTANT  | 228      | NAROSIES                       |
| *Spoorwegreserwe                      |                       | <u> </u> |          |                                |

### PROJECT LOCATION

Proposed construction of 132 kV powerline is located near Loeriesfontein, in the Hantam Local Municipality, Namakwa District in the Northern Cape Province of South Africa.

| of South Africa.                     |                       |         |         |                               |
|--------------------------------------|-----------------------|---------|---------|-------------------------------|
| DESCRIPTION                          | 21 DIGIT CODE         | PORTION | FARM_NO | FARM_NAME                     |
| REMAINDER OF THE FARM BRAKPAN NO     |                       |         |         |                               |
| 212                                  | C01500000000021200000 | REM     | 212     | BRAK PAN                      |
| PORTION 1 OF THE FARM BRAKPAN NO 212 | C01500000000021200001 | 1       | 212     | BRAK PAN                      |
| REMAINDER OF THE FARM AAN DE KAREE   |                       |         |         |                               |
| DOORN PAN NO 213                     | C01500000000021300000 | REM     | 213     | AAN DE KAREE DOORN PAN NO 213 |
| PORTION 1 OF THE FARM AAN DE KAREE   |                       |         |         |                               |
| DOORN PAN NO 213                     | C01500000000021300001 | 1       | 213     | AAN DE KAREE DOORN PAN NO 213 |
| PORTION 2 OF THE FARM AAN DE KAREE   |                       |         |         |                               |
| DOORN PAN NO 213                     | C01500000000021300002 | 2       | 213     | AAN DE KAREE DOORN PAN NO 213 |
| PORTION 3 OF THE FARM AAN DE KAREE   |                       |         |         |                               |
| DOORN PAN NO 213*                    | C01500000000021300003 | 3       | 213     | AAN DE KAREE DOORN PAN NO 213 |
| REMAINDER OF THE FARM SOUS NO 226    | C01500000000022600000 | REM     | 226     | SOUS                          |
| PORTION 3 OF THE FARM SOUS NO 226    | C01500000000022600003 | 3       | 226     | SOUS                          |
| THE FARM NAROSIES NO 228             | C01500000000022800000 | REM     | 228     | NAROSIES                      |
| * Railway reserve                    |                       |         |         |                               |