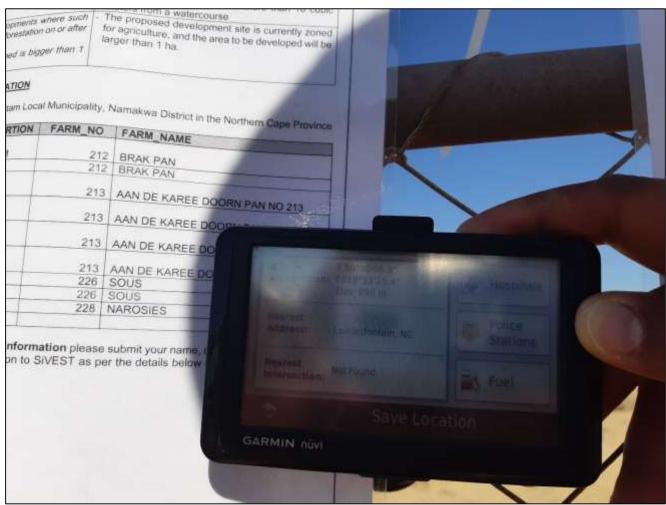

# SITE NOTICES (ENGLISH AND AFRIKAANS) ERECTED ALONG ENTRANCE ROAD TO APPLICATION SITE

(COORDINATES: 30° 21' 44.5" S; 019° 34' 40.3" E)

### **PROJEKLIGGING**

Die beoogde oprigting van 'n 132 kV kraglyn is geleë naby Loeriesfontein in die Hantam Plaaslike Munisipaliteit, Namakwa-distrik in die Noord-Kaapprovinsie van Suid-Afrika.

| BESKRYWING                            | 21-SYFERKODE          | GEDEELTE | PLAASNO. | PLAASNAAM                      |
|---------------------------------------|-----------------------|----------|----------|--------------------------------|
| RESTANT VAN DIE PLAAS BRAKPAN NO. 212 | C01500000000021200000 | RESTANT  | 212      | BRAK PAN                       |
| GEDEELTE 1 VAN DIE PLAAS BRAKPAN      |                       |          |          |                                |
| NO. 212                               | C01500000000021200001 | 1        | 212      | BRAK PAN                       |
| RESTANT VAN DIE PLAAS AAN DE KAREE    |                       |          |          |                                |
| DOORN PAN NO. 213                     | C01500000000021300000 | RESTANT  | 213      | AAN DE KAREE DOORN PAN NO. 213 |
| GEDEELTE 1 VAN DIE PLAAS AAN DE KAREE |                       |          |          |                                |
| DOORN PAN NO. 213                     | C01500000000021300001 | 1        | 213      | AAN DE KAREE DOORN PAN NO. 213 |
| GEDEELTE 2 VAN DIE PLAAS AAN DE KAREE |                       |          |          |                                |
| DOORN PAN NO. 213                     | C01500000000021300002 | 2        | 213      | AAN DE KAREE DOORN PAN NO. 213 |
| GEDEELTE 3 VAN DIE PLAAS AAN DE KAREE |                       |          |          |                                |
| DOORN PAN NO. 213*                    | C01500000000021300003 | 3        | 213      | AAN DE KAREE DOORN PAN NO. 213 |
| RESTANT VAN DIE PLAAS SOUS NO. 226    | C01500000000022600000 | RESTANT  | 226      | SOUS                           |
| GEDEELTE 3 VAN DIE PLAAS SOUS NO. 226 | C01500000000022600003 | 3        | 226      | SOUS                           |
| DIE PLAAS NAROSIES NO. 228            | C01500000000022800000 | RESTANT  | 228      | NAROSIES                       |
| *Spoorwegreserwe                      |                       | <u> </u> |          |                                |

### PROJECT LOCATION

Proposed construction of 132 kV powerline is located near Loeriesfontein, in the Hantam Local Municipality, Namakwa District in the Northern Cape Province of South Africa.

| of South Africa.                     |                       |         |         |                               |
|--------------------------------------|-----------------------|---------|---------|-------------------------------|
| DESCRIPTION                          | 21 DIGIT CODE         | PORTION | FARM_NO | FARM_NAME                     |
| REMAINDER OF THE FARM BRAKPAN NO     |                       |         |         |                               |
| 212                                  | C01500000000021200000 | REM     | 212     | BRAK PAN                      |
| PORTION 1 OF THE FARM BRAKPAN NO 212 | C01500000000021200001 | 1       | 212     | BRAK PAN                      |
| REMAINDER OF THE FARM AAN DE KAREE   |                       |         |         |                               |
| DOORN PAN NO 213                     | C01500000000021300000 | REM     | 213     | AAN DE KAREE DOORN PAN NO 213 |
| PORTION 1 OF THE FARM AAN DE KAREE   |                       |         |         |                               |
| DOORN PAN NO 213                     | C01500000000021300001 | 1       | 213     | AAN DE KAREE DOORN PAN NO 213 |
| PORTION 2 OF THE FARM AAN DE KAREE   |                       |         |         |                               |
| DOORN PAN NO 213                     | C01500000000021300002 | 2       | 213     | AAN DE KAREE DOORN PAN NO 213 |
| PORTION 3 OF THE FARM AAN DE KAREE   |                       |         |         |                               |
| DOORN PAN NO 213*                    | C01500000000021300003 | 3       | 213     | AAN DE KAREE DOORN PAN NO 213 |
| REMAINDER OF THE FARM SOUS NO 226    | C01500000000022600000 | REM     | 226     | SOUS                          |
| PORTION 3 OF THE FARM SOUS NO 226    | C01500000000022600003 | 3       | 226     | SOUS                          |
| THE FARM NAROSIES NO 228             | C01500000000022800000 | REM     | 228     | NAROSIES                      |
| * Railway reserve                    |                       |         |         |                               |