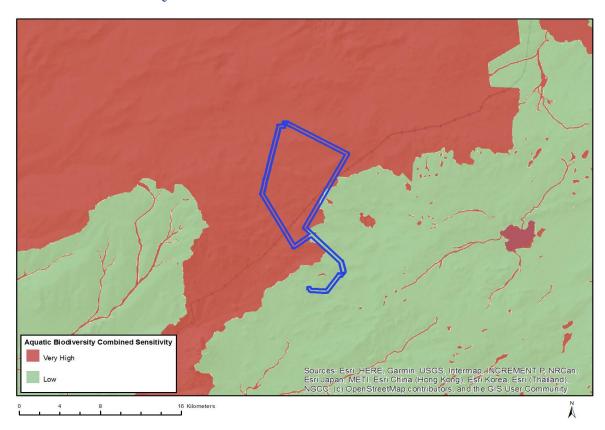

Twee kraglynalternatiewe sal geëvalueer word om die Loeriesfontein 3 FV SEF met die Dwarsrug WEF te verbind en 'n enkele kraglyn word beoog om hierdie twee aanlegte vanaf die Dwarsrug WEF met die nasionale kragnet te verbind. Al drie kraglynroetebelynings sal binne-in 'n 300 m-wye evalueringskorridor (150 m aan elke kant van die kraglyn) geëvalueer word.

Two powerline alternatives will be assessed to link the Loeriesfontein 3 PV SEF to the Dwarsrug WEF and a single powerline is proposed to link these two facilities to the National grid from the Dwarsrug WEF. All three powerline route alignments will be assessed within a 300m wide assessment corridor (150m on either side of powerline).