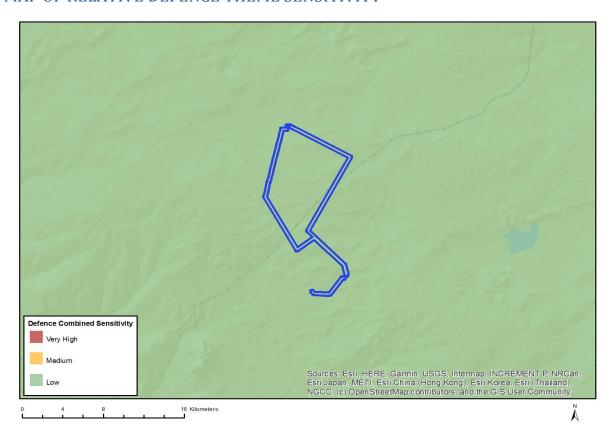

Twee kraglynalternatiewe sal geëvalueer word om die Loeriesfontein 3 FV SEF met die Dwarsrug WEF te verbind en 'n enkele kraglyn word beoog om hierdie twee aanlegte vanaf die Dwarsrug WEF met die nasionale kragnet te verbind. Al drie kraglynroetebelynings sal binne-in 'n 300 m-wye evalueringskorridor (150 m aan elke kant van die kraglyn) geëvalueer word.

Two powerline alternatives will be assessed to link the Loeriesfontein 3 PV SEF to the Dwarsrug WEF and a single powerline is proposed to link these two facilities to the National grid from the Dwarsrug WEF. All three powerline route alignments will be assessed within a 300m wide assessment corridor (150m on either side of powerline).