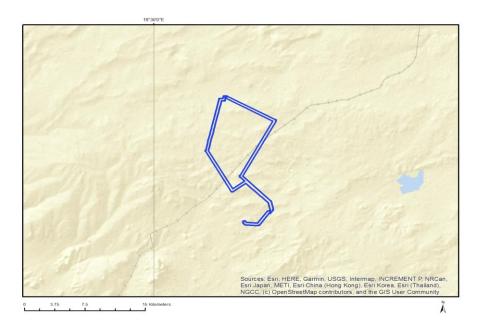

### **PROJEKLIGGING**

Die beoogde oprigting van 'n 132 kV kraglyn is geleë naby Loeriesfontein in die Hantam Plaaslike Munisipaliteit, Namakwa-distrik in die Noord-Kaapprovinsie van Suid-Afrika.

| BESKRYWING                            | 21-SYFERKODE          | GEDEELTE | PLAASNO. | PLAASNAAM                      |
|---------------------------------------|-----------------------|----------|----------|--------------------------------|
| RESTANT VAN DIE PLAAS BRAKPAN NO. 212 | C01500000000021200000 | RESTANT  | 212      | BRAK PAN                       |
| GEDEELTE 1 VAN DIE PLAAS BRAKPAN      |                       |          |          |                                |
| NO. 212                               | C01500000000021200001 | 1        | 212      | BRAK PAN                       |
| RESTANT VAN DIE PLAAS AAN DE KAREE    |                       |          |          |                                |
| DOORN PAN NO. 213                     | C01500000000021300000 | RESTANT  | 213      | AAN DE KAREE DOORN PAN NO. 213 |
| GEDEELTE 1 VAN DIE PLAAS AAN DE KAREE |                       |          |          |                                |
| DOORN PAN NO. 213                     | C01500000000021300001 | 1        | 213      | AAN DE KAREE DOORN PAN NO. 213 |
| GEDEELTE 2 VAN DIE PLAAS AAN DE KAREE |                       |          |          |                                |
| DOORN PAN NO. 213                     | C01500000000021300002 | 2        | 213      | AAN DE KAREE DOORN PAN NO. 213 |
| GEDEELTE 3 VAN DIE PLAAS AAN DE KAREE |                       |          |          |                                |
| DOORN PAN NO. 213*                    | C01500000000021300003 | 3        | 213      | AAN DE KAREE DOORN PAN NO. 213 |
| RESTANT VAN DIE PLAAS SOUS NO. 226    | C01500000000022600000 | RESTANT  | 226      | SOUS                           |
| GEDEELTE 3 VAN DIE PLAAS SOUS NO. 226 | C01500000000022600003 | 3        | 226      | SOUS                           |
| DIE PLAAS NAROSIES NO. 228            | C01500000000022800000 | RESTANT  | 228      | NAROSIES                       |
| *Spoorwegreserwe                      |                       | <u> </u> |          |                                |

### PROJECT LOCATION

Proposed construction of 132 kV powerline is located near Loeriesfontein, in the Hantam Local Municipality, Namakwa District in the Northern Cape Province of South Africa.

| of South Africa.                     |                       |         |         |                               |
|--------------------------------------|-----------------------|---------|---------|-------------------------------|
| DESCRIPTION                          | 21 DIGIT CODE         | PORTION | FARM_NO | FARM_NAME                     |
| REMAINDER OF THE FARM BRAKPAN NO     |                       |         |         |                               |
| 212                                  | C01500000000021200000 | REM     | 212     | BRAK PAN                      |
| PORTION 1 OF THE FARM BRAKPAN NO 212 | C01500000000021200001 | 1       | 212     | BRAK PAN                      |
| REMAINDER OF THE FARM AAN DE KAREE   |                       |         |         |                               |
| DOORN PAN NO 213                     | C01500000000021300000 | REM     | 213     | AAN DE KAREE DOORN PAN NO 213 |
| PORTION 1 OF THE FARM AAN DE KAREE   |                       |         |         |                               |
| DOORN PAN NO 213                     | C01500000000021300001 | 1       | 213     | AAN DE KAREE DOORN PAN NO 213 |
| PORTION 2 OF THE FARM AAN DE KAREE   |                       |         |         |                               |
| DOORN PAN NO 213                     | C01500000000021300002 | 2       | 213     | AAN DE KAREE DOORN PAN NO 213 |
| PORTION 3 OF THE FARM AAN DE KAREE   |                       |         |         |                               |
| DOORN PAN NO 213*                    | C01500000000021300003 | 3       | 213     | AAN DE KAREE DOORN PAN NO 213 |
| REMAINDER OF THE FARM SOUS NO 226    | C01500000000022600000 | REM     | 226     | SOUS                          |
| PORTION 3 OF THE FARM SOUS NO 226    | C01500000000022600003 | 3       | 226     | SOUS                          |
| THE FARM NAROSIES NO 228             | C01500000000022800000 | REM     | 228     | NAROSIES                      |
| * Railway reserve                    |                       |         |         |                               |