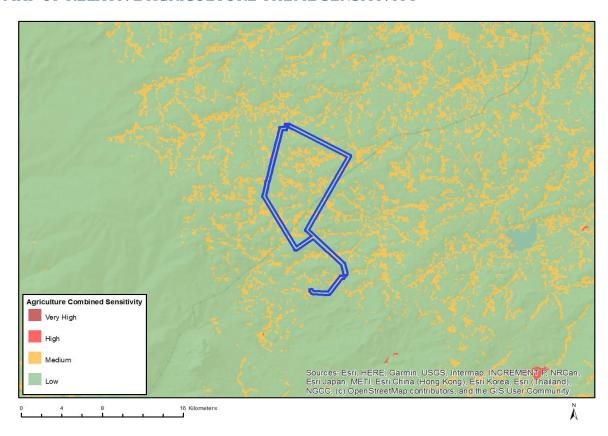

### PROJECT LOCATION

Proposed construction of 132 kV powerline is located near Loeriesfontein, in the Hantam Local Municipality, Namakwa District in the Northern Cape Province of South Africa.

| of South Africa.                     |                       |         |         |                               |
|--------------------------------------|-----------------------|---------|---------|-------------------------------|
| DESCRIPTION                          | 21 DIGIT CODE         | PORTION | FARM_NO | FARM_NAME                     |
| REMAINDER OF THE FARM BRAKPAN NO     |                       |         |         |                               |
| 212                                  | C01500000000021200000 | REM     | 212     | BRAK PAN                      |
| PORTION 1 OF THE FARM BRAKPAN NO 212 | C01500000000021200001 | 1       | 212     | BRAK PAN                      |
| REMAINDER OF THE FARM AAN DE KAREE   |                       |         |         |                               |
| DOORN PAN NO 213                     | C01500000000021300000 | REM     | 213     | AAN DE KAREE DOORN PAN NO 213 |
| PORTION 1 OF THE FARM AAN DE KAREE   |                       |         |         |                               |
| DOORN PAN NO 213                     | C01500000000021300001 | 1       | 213     | AAN DE KAREE DOORN PAN NO 213 |
| PORTION 2 OF THE FARM AAN DE KAREE   |                       |         |         |                               |
| DOORN PAN NO 213                     | C01500000000021300002 | 2       | 213     | AAN DE KAREE DOORN PAN NO 213 |
| PORTION 3 OF THE FARM AAN DE KAREE   |                       |         |         |                               |
| DOORN PAN NO 213*                    | C01500000000021300003 | 3       | 213     | AAN DE KAREE DOORN PAN NO 213 |
| REMAINDER OF THE FARM SOUS NO 226    | C01500000000022600000 | REM     | 226     | SOUS                          |
| PORTION 3 OF THE FARM SOUS NO 226    | C01500000000022600003 | 3       | 226     | SOUS                          |
| THE FARM NAROSIES NO 228             | C01500000000022800000 | REM     | 228     | NAROSIES                      |
| * Railway reserve                    |                       |         |         |                               |