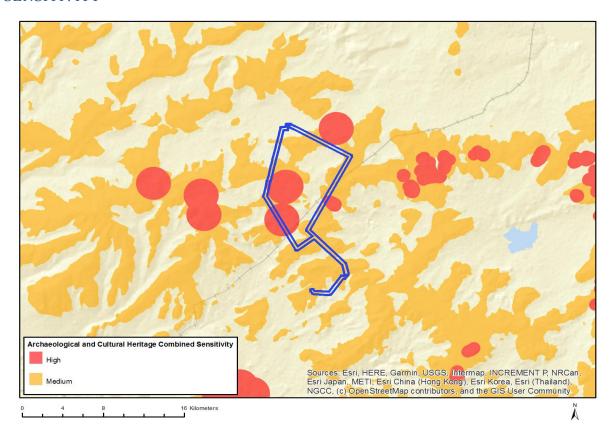

Medium      | Aves-Sagittarius serpentarius |  |

## MAP OF RELATIVE AQUATIC BIODIVERSITY THEME SENSITIVITY



| Very High sensitivity | High sensitivity | Medium sensitivity | Low sensitivity |
|-----------------------|------------------|--------------------|-----------------|
| Х                     |                  |                    |                 |

| Sensitivity | Feature(s)                                            |
|-------------|-------------------------------------------------------|
| Low         | Low sensitivity                                       |
| Very High   | Wetlands and Estuaries                                |
| Very High   | Freshwater ecosystem priority area quinary catchments |

## MAP OF RELATIVE ARCHAEOLOGICAL AND CULTURAL HERITAGE THEME SENSITIVITY



| Very High sensitivity | High sensitivity | Medium sensitivity | Low sensitivity |
|-----------------------|------------------|--------------------|-----------------|
|                       | Х                |                    |                 |

| Sensitivity | Feature(s)                           |
|-------------|--------------------------------------|
| High        | Within 500 m of an important wetland |
| High        | Within 500 m of a heritage site      |
| Medium      | Mountain or ridge                    |

## MAP OF RELATIVE CIVIL AVIATION THEME SENSITIVITY



| Very High sensitivity | High sensitivity | Medium sensitivity | Low sensitivity |
|-----------------------|------------------|--------------------|-----------------|
|                       | X                |