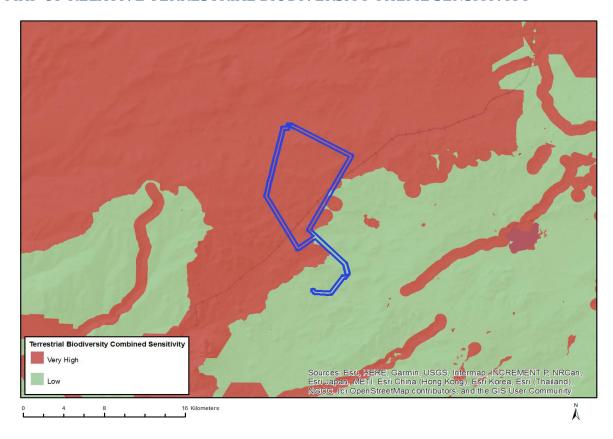

Two powerline alternatives will be assessed to link the Loeriesfontein 3 PV SEF to the Dwarsrug WEF and a single powerline is proposed to link these two facilities to the National grid from the Dwarsrug WEF. All three powerline route alignments will be assessed within a 300m wide assessment corridor (150m on either side of powerline).