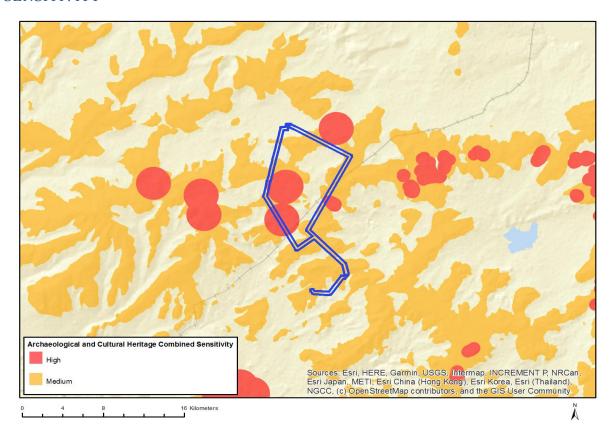

Twee kraglynalternatiewe sal geëvalueer word om die Loeriesfontein 3 FV SEF met die Dwarsrug WEF te verbind en 'n enkele kraglyn word beoog om hierdie twee aanlegte vanaf die Dwarsrug WEF met die nasionale kragnet te verbind. Al drie kraglynroetebelynings sal binne-in 'n 300 m-wye evalueringskorridor (150 m aan elke kant van die kraglyn) geëvalueer word.

Two powerline alternatives will be assessed to link the Loeriesfontein 3 PV SEF to the Dwarsrug WEF and a single powerline is proposed to link these two facilities to the National grid from the Dwarsrug WEF. All three powerline route alignments will be assessed within a 300m wide assessment corridor (150m on either side of powerline).