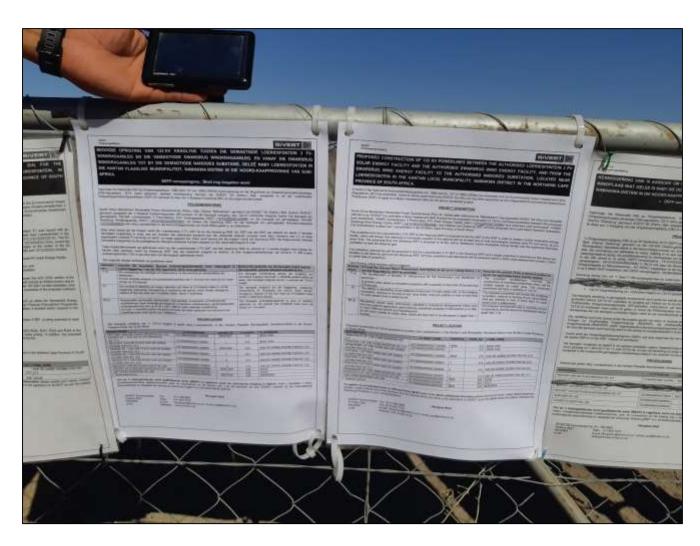

# SITE NOTICES (ENGLISH AND AFRIKAANS) ERECTED AT THE HELIOS SUBSTATION

(COORDINATES: 30° 30' 6.82" S; 19° 33' 25.49" E)

BEOOGDE OPRIGTING VAN 132 KV KRAGLYNE TUSSEN DIE GEMAGTIGDE LOERIESFONTEIN 3 FV-SONKRAGAANLEG EN DIE GEMAGTIGDE DWARSRUG WINDKRAGAANLEG, EN VANAF DIE DWARSRUG WINDKRAGAANLEG TOT BY DIE GEMAGTIGDE NAROSIES SUBSTASIE, GELEË NABY LOERIESFONTEIN IN DIE HANTAM PLAASLIKE MUNISIPALITEIT, NAMAKWA-DISTRIK IN DIE NOORD-KAAPPROVINSIE VAN SUID-AFRIKA.