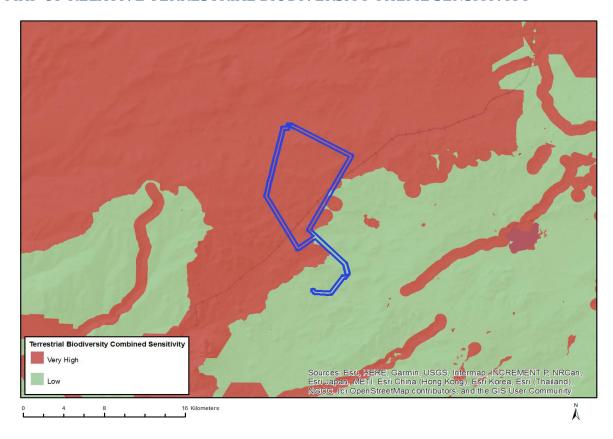

Twee kraglynalternatiewe sal geëvalueer word om die Loeriesfontein 3 FV SEF met die Dwarsrug WEF te verbind en 'n enkele kraglyn word beoog om hierdie twee aanlegte vanaf die Dwarsrug WEF met die nasionale kragnet te verbind. Al drie kraglynroetebelynings sal binne-in 'n 300 m-wye evalueringskorridor (150 m aan elke kant van die kraglyn) geëvalueer word.

Two powerline alternatives will be assessed to link the Loeriesfontein 3 PV SEF to the Dwarsrug WEF and a single powerline is proposed to link these two facilities to the National grid from the Dwarsrug WEF. All three powerline route alignments will be assessed within a 300m wide assessment corridor (150m on either side of powerline).