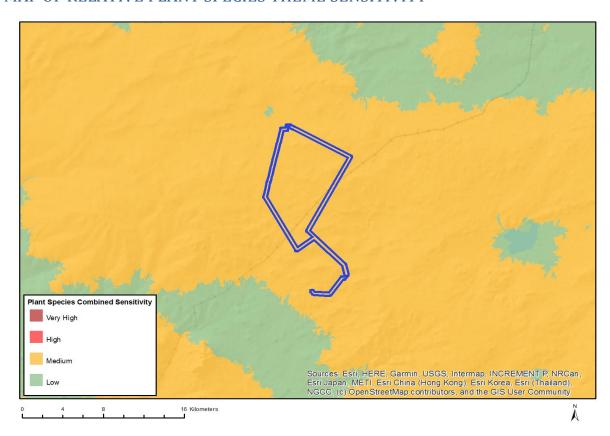

Two powerline alternatives will be assessed to link the Loeriesfontein 3 PV SEF to the Dwarsrug WEF and a single powerline is proposed to link these two facilities to the National grid from the Dwarsrug WEF. All three powerline route alignments will be assessed within a 300m wide assessment corridor (150m on either side of powerline).