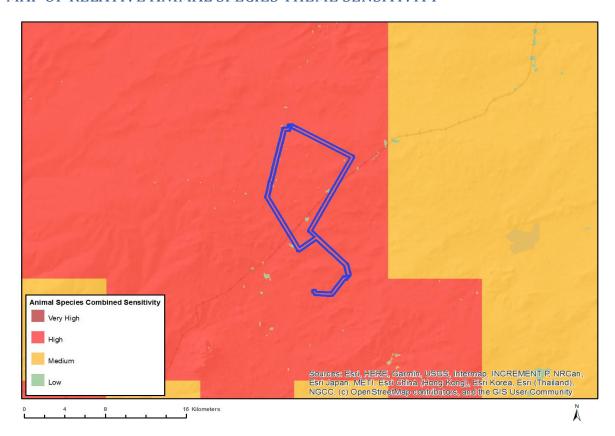

ect. Refer to the disclaimer.

#### MAP OF RELATIVE AGRICULTURE THEME SENSITIVITY



| Very High sensitivity | High sensitivity | Medium sensitivity | Low sensitivity |
|-----------------------|------------------|--------------------|-----------------|
|                       |                  | Х                  |                 |

| Sensitivity | Feature(s)                                                                          |
|-------------|-------------------------------------------------------------------------------------|
| Low         | Land capability;01. Very low/02. Very low/03. Low-Very low/04. Low-Very low/05. Low |
| Medium      | Land capability;06. Low-Moderate/07. Low-Moderate/08. Moderate                      |

## MAP OF RELATIVE ANIMAL SPECIES THEME SENSITIVITY



| Very High sensitivity | High sensitivity | Medium sensitivity | Low sensitivity |
|-----------------------|------------------|--------------------|-----------------|
|                       | X                |                    |                 |

| Sensitivity | Feature(s)                    |  |
|-------------|-------------------------------|--|
| High        | Aves-Neotis ludwigii          |  |
| High        | Aves-Calendulauda burra       |  |
| Low         | Low sensitivity               |  |
| Medium      | Aves-Sagittarius serpentarius |  |

## MAP OF RELATIVE AQUATIC BIODIVERSITY THEME SENSITIVITY



| Very High sensitivity | High sensitivity | Medium sensitivity | Low sensitivity |
|-----------------------|------------------|--------------------|-----------------|
| Х