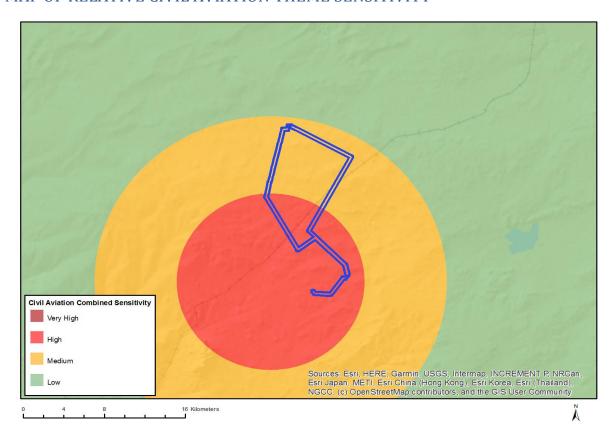

Twee kraglynalternatiewe sal geëvalueer word om die Loeriesfontein 3 FV SEF met die Dwarsrug WEF te verbind en 'n enkele kraglyn word beoog om hierdie twee aanlegte vanaf die Dwarsrug WEF met die nasionale kragnet te verbind. Al drie kraglynroetebelynings sal binne-in 'n 300 m-wye evalueringskorridor (150 m aan elke kant van die kraglyn) geëvalueer word.

Two powerline alternatives will be assessed to link the Loeriesfontein 3 PV SEF to the Dwarsrug WEF and a single powerline is proposed to link these two facilities to the National grid from the Dwarsrug WEF. All three powerline route alignments will be assessed within a 300m wide assessment corridor (150m on either side of powerline).