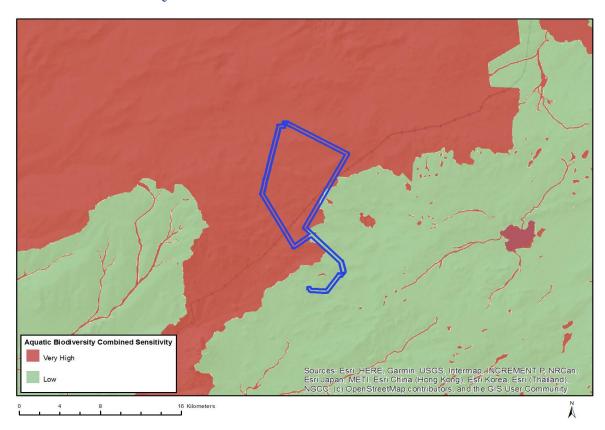

Low-Very low/05. Low |
| Medium      | Land capability;06. Low-Moderate/07. Low-Moderate/08. Moderate                      |

## MAP OF RELATIVE ANIMAL SPECIES THEME SENSITIVITY



| Very High sensitivity | High sensitivity | Medium sensitivity | Low sensitivity |
|-----------------------|------------------|--------------------|-----------------|
|                       | X                |                    |                 |

| Sensitivity | Feature(s)                    |  |
|-------------|-------------------------------|--|
| High        | Aves-Neotis ludwigii          |  |
| High        | Aves-Calendulauda burra       |  |
| Low         | Low sensitivity               |  |
| Medium      | Aves-Sagittarius serpentarius |  |

## MAP OF RELATIVE AQUATIC BIODIVERSITY THEME SENSITIVITY



| Very High sensitivity | High sensitivity | Medium sensitivity | Low sensitivity |
|-----------------------|------------------|--------------------|-----------------|
| Х                     |                  |                    |                 |

| Sensitivity | Feature(s)                                            |
|-------------|-------------------------------------------------------|
| Low         | Low sensitivity                                       |
| Very High   | Wetlands and Estuaries                                |
| Very High   | Freshwater ecosystem priority area quinary catchments |

## MAP OF RELATIVE ARCHAEOLOGICAL AND CULTURAL HERITAGE THEME SENSITIVITY



| Very High sensitivity | High sensitivity | Medium sensitivity | Low sensitivity |
|----------------------