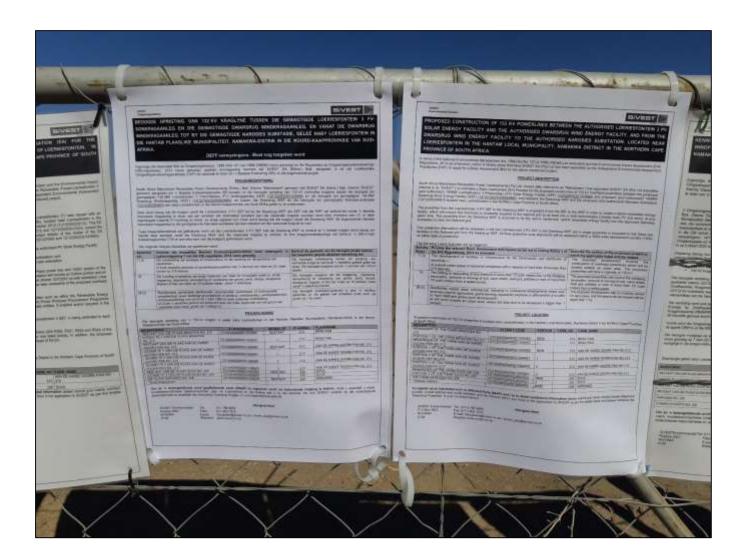

# SITE NOTICES (ENGLISH AND AFRIKAANS) ERECTED ALONG ENTRANCE ROAD TO APPLICATION SITE

(COORDINATES: 30° 21' 44.5" S; 019° 34' 40.3" E)

# SITE NOTICES (ENGLISH AND AFRIKAANS) ERECTED AT THE HELIOS SUBSTATION

(COORDINATES: 30° 30' 6.82" S; 19° 33' 25.49" E)

BEOOGDE OPRIGTING VAN 132 KV KRAGLYNE TUSSEN DIE GEMAGTIGDE LOERIESFONTEIN 3 FV-SONKRAGAANLEG EN DIE GEMAGTIGDE DWARSRUG WINDKRAGAANLEG, EN VANAF DIE DWARSRUG WINDKRAGAANLEG TOT BY DIE GEMAGTIGDE NAROSIES SUBSTASIE, GELEË NABY LOERIESFONTEIN IN DIE HANTAM PLAASLIKE MUNISIPALITEIT, NAMAKWA-DISTRIK IN DIE NOORD-KAAPPROVINSIE VAN SUID-AFRIKA.