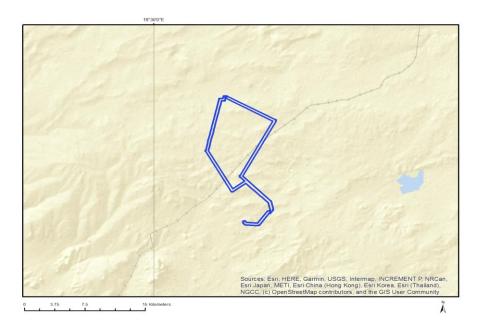

#### PROJECT DESCRIPTION

South Africa Mainstream Renewable Power Developments (Pty) Ltd. (herein after referred to as "Mainstream") has appointed SiVEST SA (Pty) Ltd (hereafter referred to as "SiVEST") to undertake a Basic Assessment (BA) Process for the proposed construction of 132 kV overhead powerlines between the proposed (and authorised) 100MW Loeriesfontein 3 Photovoltaic (PV) Solar Energy Facility (SEF) (12/12/20/2321/2/AM4) and proposed (and authorised) 140MW Dwarsrug Wind Energy Facility (WEF) (14/12/16/3/3/2/690/AM4); and between the Dwarsrug WEF and the proposed (and authorised) Narosies Substation (12/12/20/2049/3) located near Loeriesfontein in the Northern Cape Province of South Africa.

The powerline from the Loeriesfontein 3 PV SEF to the Dwarsrug WEF is proposed to link the SEF to the WEF in order to create a hybrid renewable energy facility, which will ensure that electricity is constantly supplied to the national grid by at least one or both technologies (namely solar PV and wind), at any given time. The powerline from the Dwarsrug WEF is proposed to tie the, above mentioned, hybrid renewable energy facility into the approved Narosies substation to feed the National grid.

Two powerline alternatives will be assessed to link the Loeriesfontein 3 PV SEF to the Dwarsrug WEF and a single powerline is proposed to link these two facilities to the National grid from the Dwarsrug WEF. All three powerline route alignments will be assessed within a 300m wide assessment corridor (150m on either side of powerline).

### PROJECT LOCATION

Proposed construction of 132 kV powerline is located near Loeriesfontein, in the Hantam Local Municipality, Namakwa District in the Northern Cape Province of South Africa.

| of South Africa.                     |                       |         |         |                               |
|--------------------------------------|-----------------------|---------|---------|-------------------------------|
| DESCRIPTION                          | 21 DIGIT CODE         | PORTION | FARM_NO | FARM_NAME                     |
| REMAINDER OF THE FARM BRAKPAN NO     |                       |         |         |                               |
| 212                                  | C01500000000021200000 | REM     | 212     | BRAK PAN                      |
| PORTION 1 OF THE FARM BRAKPAN NO 212 | C01500000000021200001 | 1       | 212     | BRAK PAN                      |
| REMAINDER OF THE FARM AAN DE KAREE   |                       |         |         |                               |
| DOORN PAN NO 213                     | C01500000000021300000 | REM     | 213     | AAN DE KAREE DOORN PAN NO 213 |
| PORTION 1 OF THE FARM AAN DE KAREE   |                       |         |         |                               |
| DOORN PAN NO 213                     | C01500000000021300001 | 1       | 213     | AAN DE KAREE DOORN PAN NO 213 |
| PORTION 2 OF THE FARM AAN DE KAREE   |                       |         |         |                               |
| DOORN PAN NO 213                     | C01500000000021300002 | 2       | 213     | AAN DE KAREE DOORN PAN NO 213 |
| PORTION 3 OF THE FARM AAN DE KAREE   |                       |         |         |                               |
| DOORN PAN NO 213*                    | C01500000000021300003 | 3       | 213     | AAN DE KAREE DOORN PAN NO 213 |
| REMAINDER OF THE FARM SOUS NO 226    | C01500000000022600000 | REM     | 226     | SOUS                          |
| PORTION 3 OF THE FARM SOUS NO 226    | C01500000000022600003 | 3       | 226     | SOUS                          |
| THE FARM NAROSIES NO 228             | C01500000000022800000 | REM     | 228     | NAROSIES                      |
| * Railway reserve                    |                       |         |         |                               |