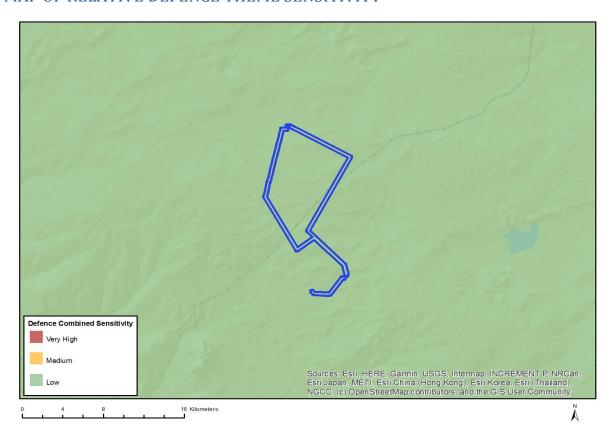

Two powerline alternatives will be assessed to link the Loeriesfontein 3 PV SEF to the Dwarsrug WEF and a single powerline is proposed to link these two facilities to the National grid from the Dwarsrug WEF. All three powerline route alignments will be assessed within a 300m wide assessment corridor (150m on either side of powerline).