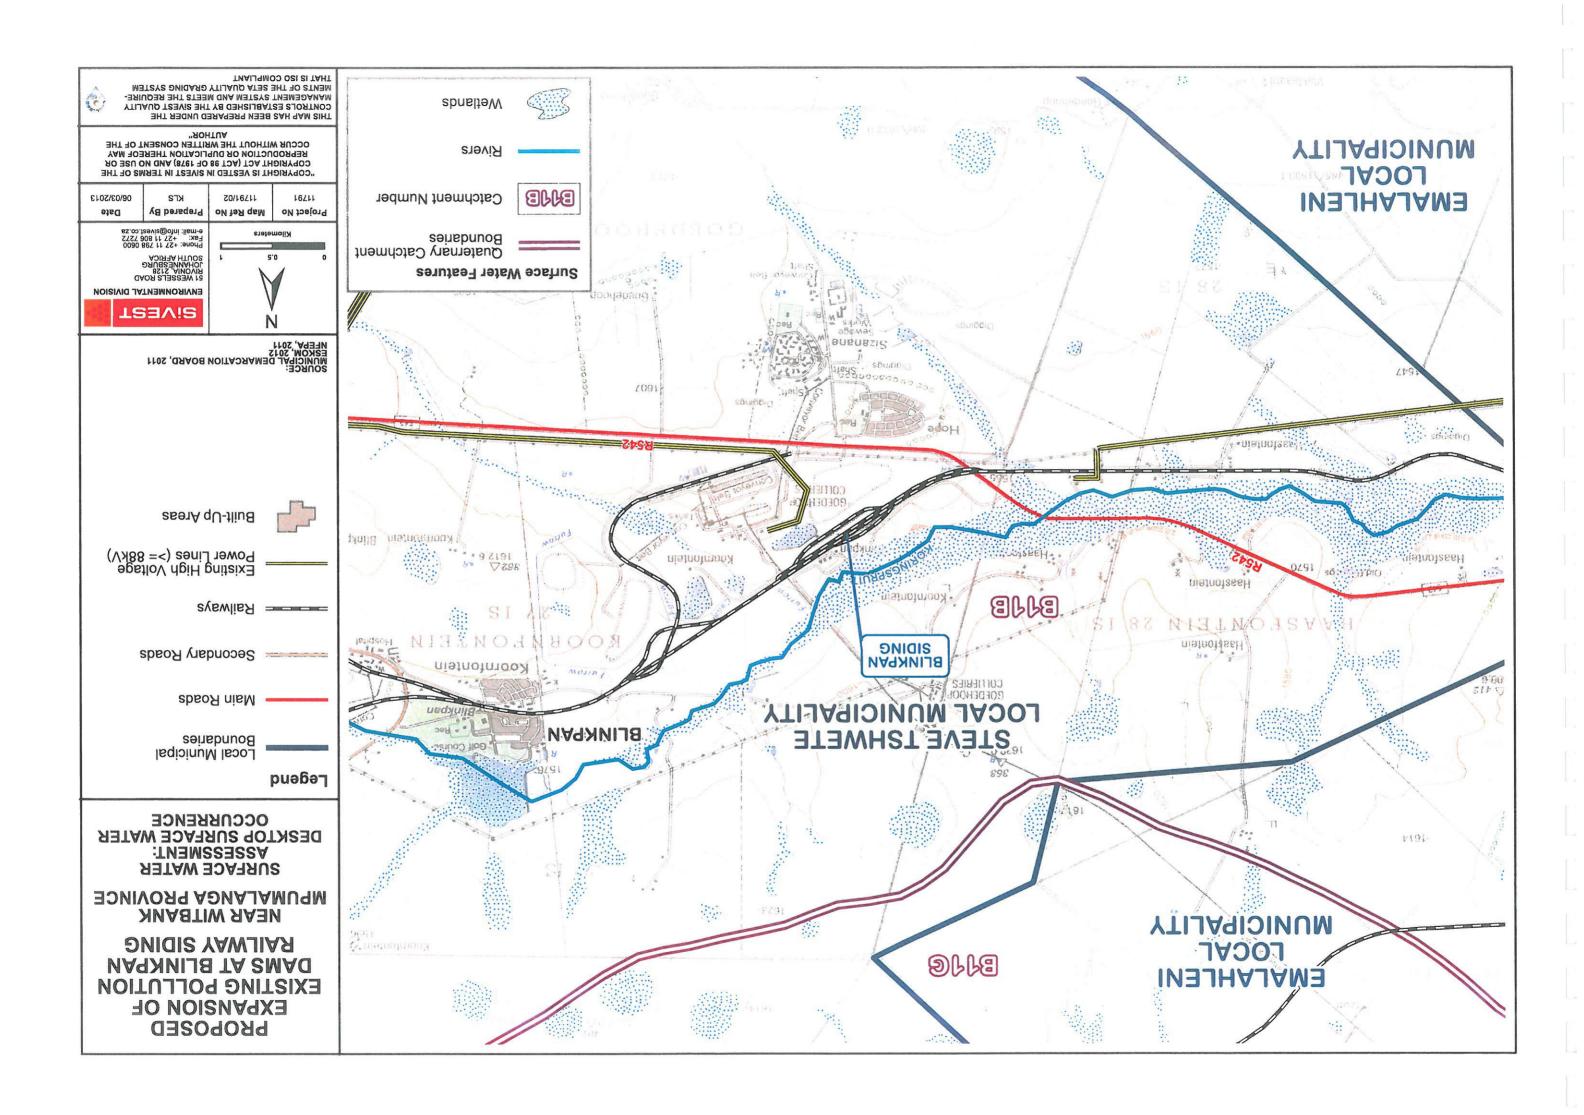

## Legend

Blinkpan site

Roads

── Railways

Rivers

26°06'01.47"S 29°24'19.48"E

"COPYRIGHT IS VESTED IN ENVASS IN TERMS OF THE COPYRIGHT ACT (ACT 98 OF 1978) AND NO USE OR REPRODUCTION OR DUPLICATION THEREOF MAY OCCUR WITHOUT THE WRITTEN CONSENT OF THE AUTHOR"