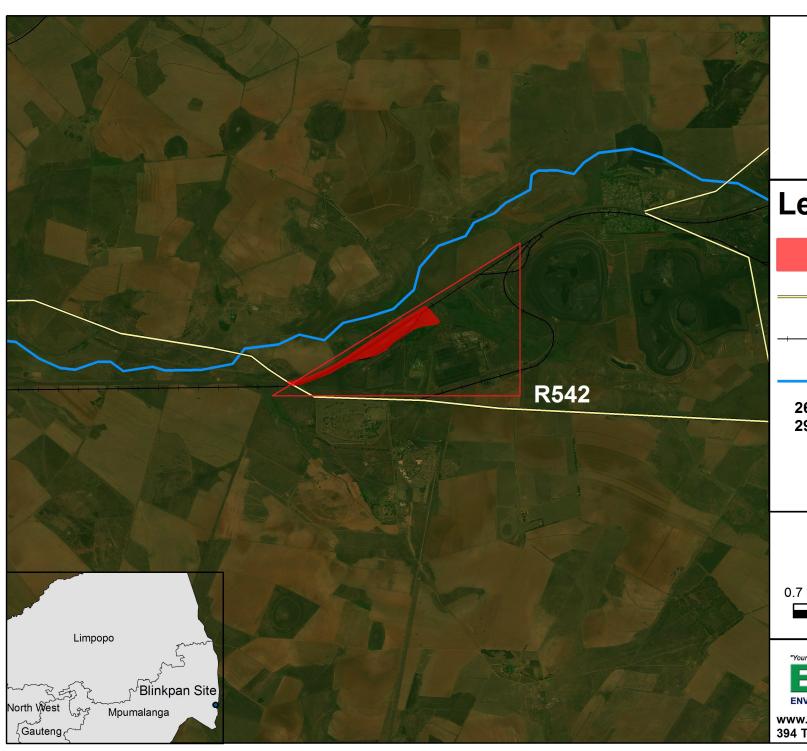

## Makoya Supply Chain Holdings Blinkpan Siding

Mpumalanga Locality Map

## Legend

Blinkpan site

Roads

── Railways

Rivers

26°06'01.47"S 29°24'19.48"E

"COPYRIGHT IS VESTED IN ENVASS IN TERMS OF THE COPYRIGHT ACT (ACT 98 OF 1978) AND NO USE OR REPRODUCTION OR DUPLICATION THEREOF MAY OCCUR WITHOUT THE WRITTEN CONSENT OF THE AUTHOR"