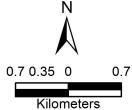

## Legend

Blinkpan site

Roads

── Railways

Rivers

26°06'01.47"S 29°24'19.48"E

"COPYRIGHT IS VESTED IN ENVASS IN TERMS OF THE COPYRIGHT ACT (ACT 98 OF 1978) AND NO USE OR REPRODUCTION OR DUPLICATION THEREOF MAY OCCUR WITHOUT THE WRITTEN CONSENT OF THE AUTHOR"