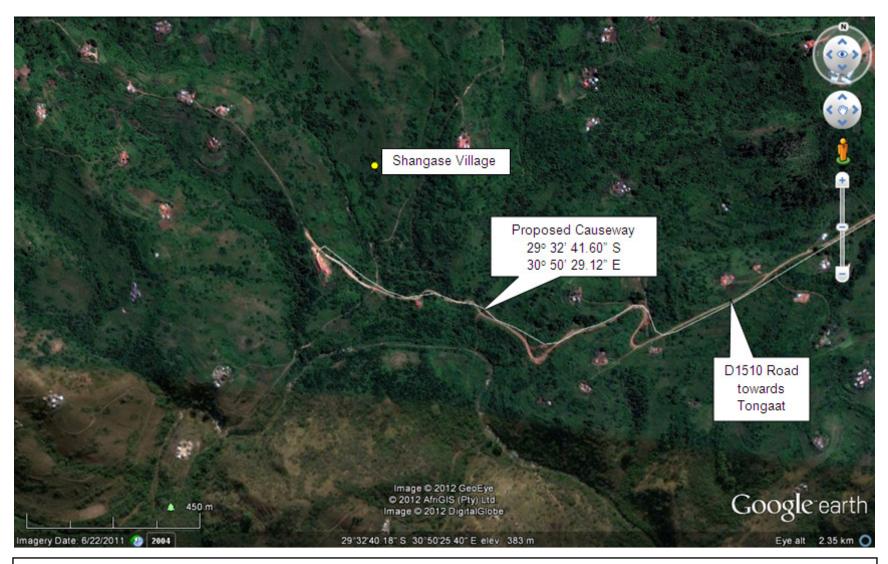

**Appendix A3:** Aerial Map showing the location of the proposed causeway along the D1510 Road and the surrounding land uses (Source: Google Earth).

**Appendix A4:** Aerial Map showing the location of the proposed causeways along the Nzuza Road and the surrounding land uses (Source: Google Earth).