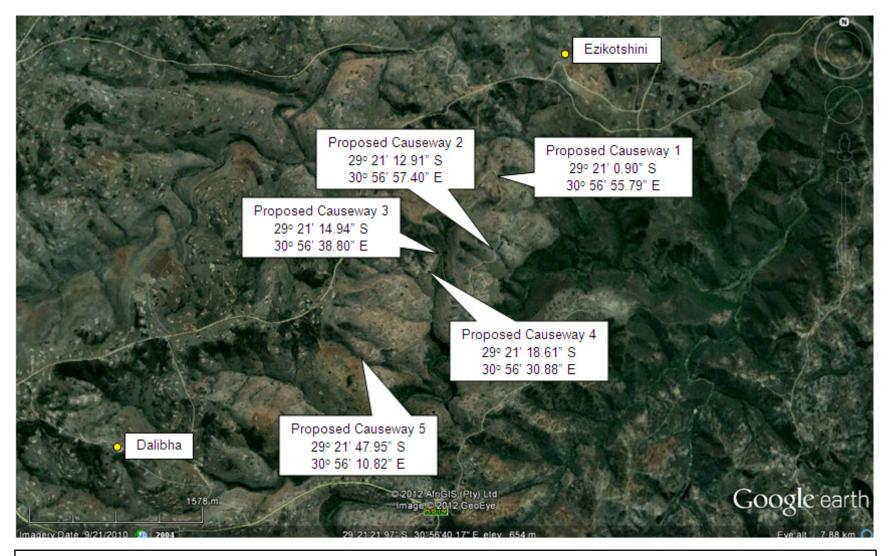

**Appendix A1:** Aerial Map showing the location of the proposed causeway along the Mhlubulweni Road and the surrounding land uses (Source: Google Earth).

**Appendix A2:** Aerial Map showing the location of the proposed causeways along the Mahlabathini Road and the surrounding land uses (Source: Google Earth).