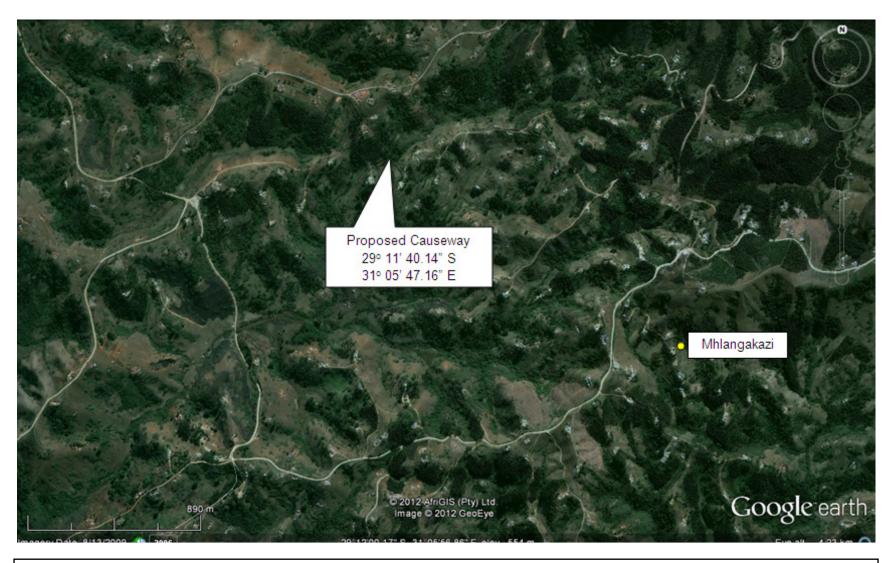

**Appendix A3:** Aerial Map showing the location of the proposed causeway along the D1510 Road and the surrounding land uses (Source: Google Earth).

**Appendix A4:** Aerial Map showing the location of the proposed causeways along the Nzuza Road and the surrounding land uses (Source: Google Earth).