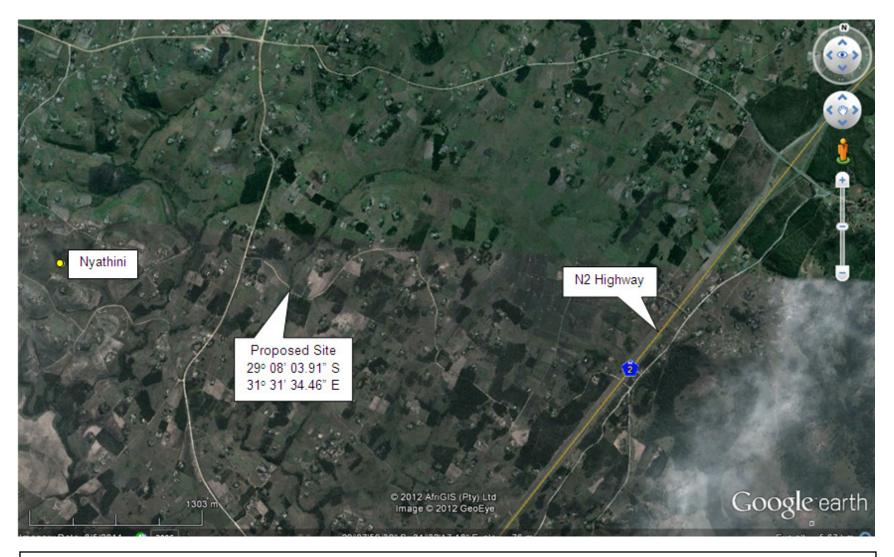

**Appendix A1:** Aerial Map showing the location of the proposed causeway along the Mhlubulweni Road and the surrounding land uses (Source: Google Earth).

**Appendix A2:** Aerial Map showing the location of the proposed causeways along the Mahlabathini Road and the surrounding land uses (Source: Google Earth).