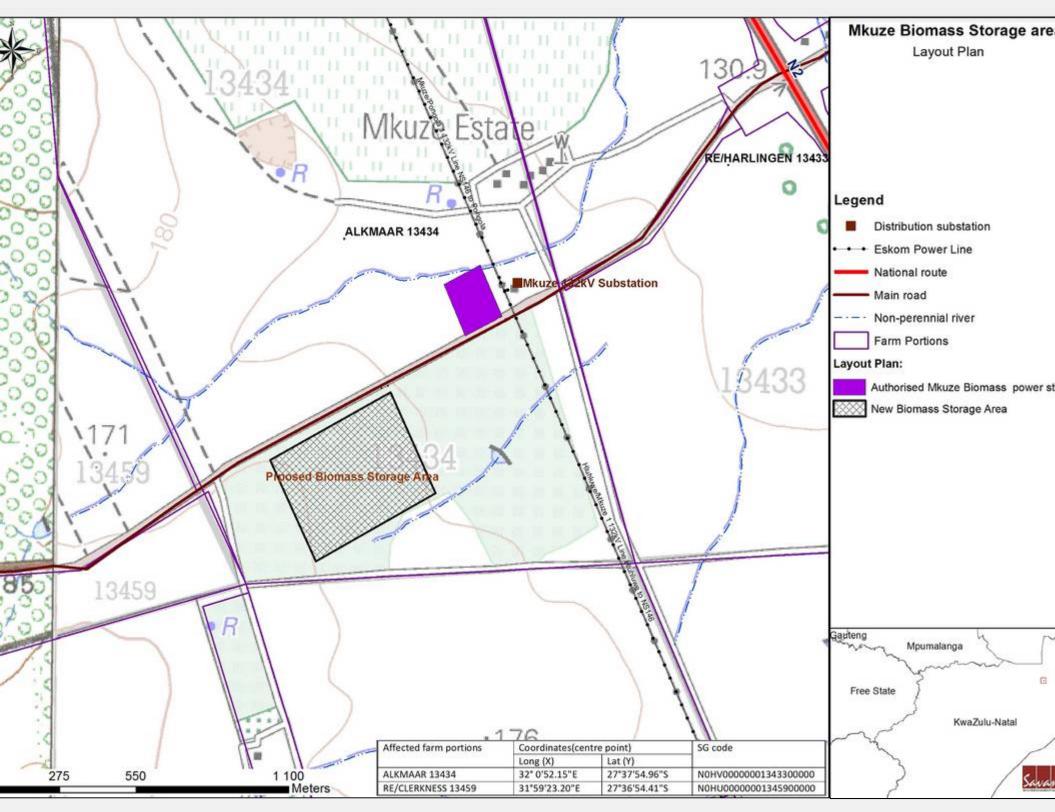

|                                                | , ,        | / |  |  |  |  |
|------------------------------------------------|------------|---|--|--|--|--|
| UZE BIOMASS EXTERNAL STORAGE (LAND) - BOUNDARY |            |   |  |  |  |  |
| Easting                                        | Northing   |   |  |  |  |  |
| 402113.18                                      | 6942584.37 |   |  |  |  |  |
| 402543.84                                      | 6942838.04 |   |  |  |  |  |
| 402710.28                                      | 6942477.94 |   |  |  |  |  |
| 402282.73                                      | 6942223.26 |   |  |  |  |  |
|                                                |            |   |  |  |  |  |