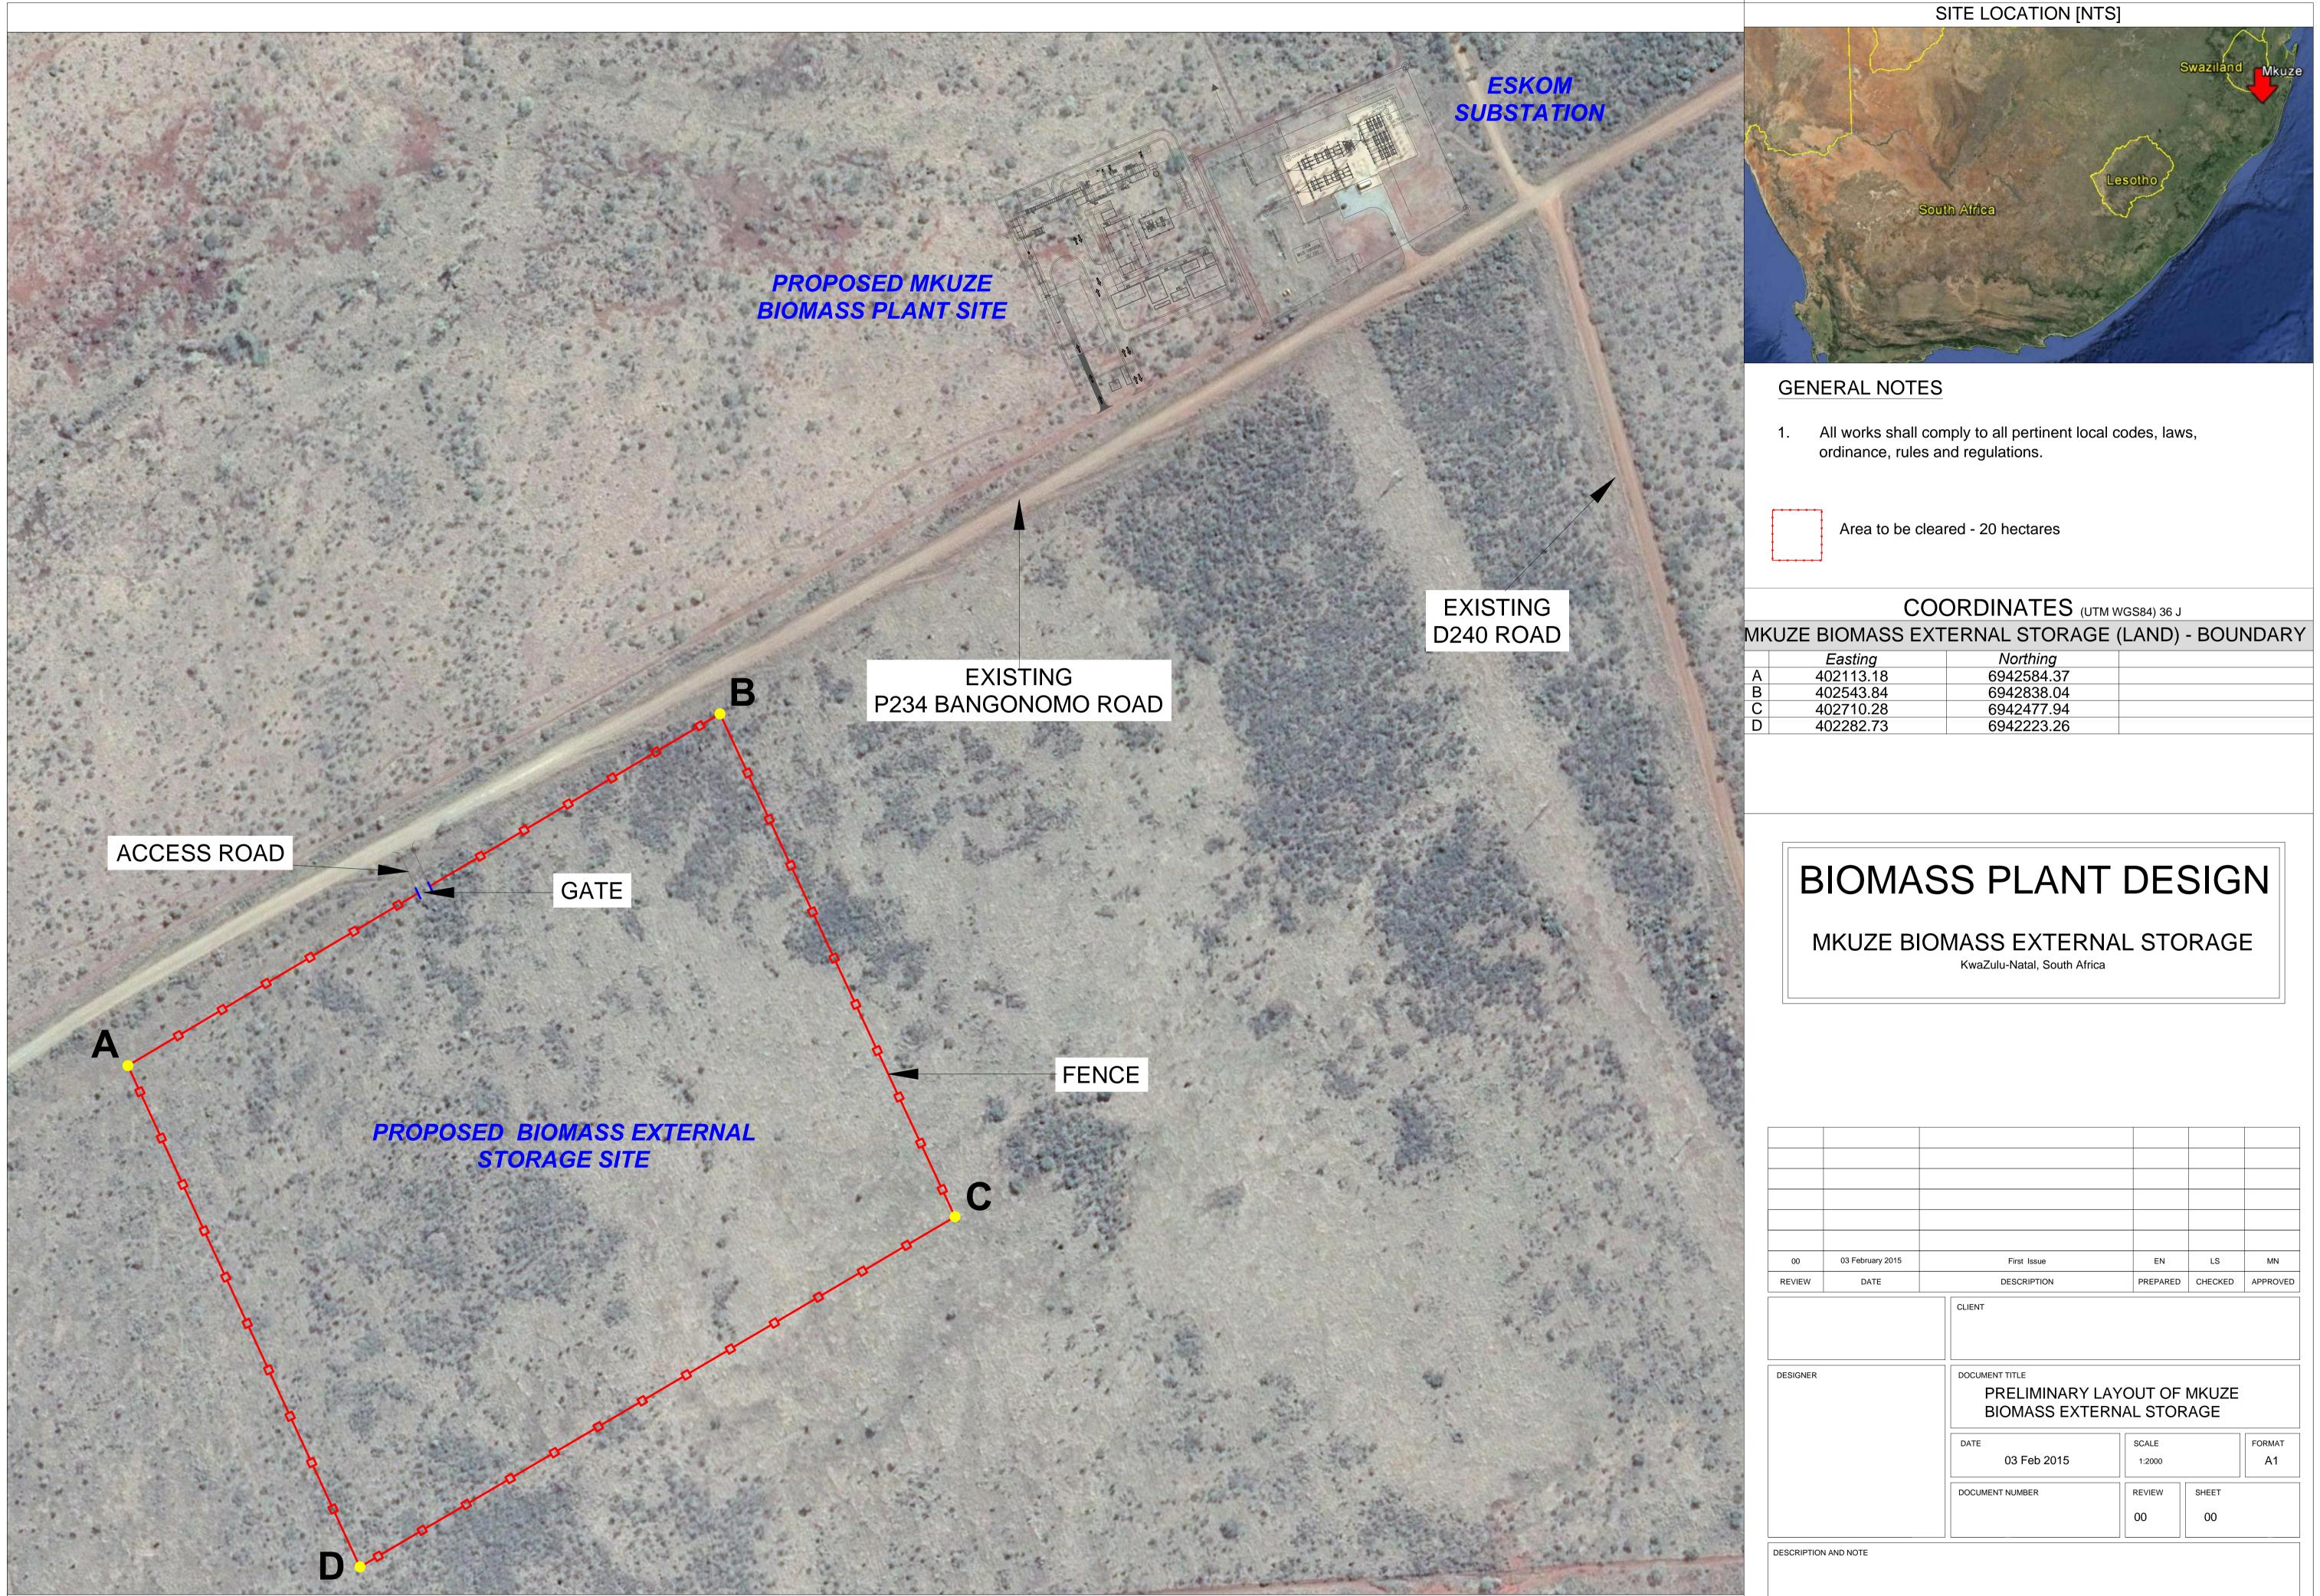

|                                                | , ,        | / |  |  |  |  |
|------------------------------------------------|------------|---|--|--|--|--|
| UZE BIOMASS EXTERNAL STORAGE (LAND) - BOUNDARY |            |   |  |  |  |  |
| Easting                                        | Northing   |   |  |  |  |  |
| 402113.18                                      | 6942584.37 |   |  |  |  |  |
| 402543.84                                      | 6942838.04 |   |  |  |  |  |
| 402710.28                                      | 6942477.94 |   |  |  |  |  |
| 402282.73                                      | 6942223.26 |   |  |  |  |  |
|                                                |            |   |  |  |  |  |

| 00        | 03 February 2015 |  | First Issue                                                               | EN              | LS      | MN           |  |  |
|-----------|------------------|--|---------------------------------------------------------------------------|-----------------|---------|--------------|--|--|
| REVIEW    | DATE             |  | DESCRIPTION                                                               | PREPARED        | CHECKED | APPROVED     |  |  |
| DESIGNER  |                  |  | DOCUMENT TITLE<br>PRELIMINARY LAYOUT OF MKUZE<br>BIOMASS EXTERNAL STORAGE |                 |         |              |  |  |
|           |                  |  | DATE<br>03 Feb 2015                                                       | SCALE<br>1:2000 |         | FORMAT<br>A1 |  |  |
|           |                  |  | DOCUMENT NUMBER                                                           | REVIEW          | SHEET   |              |  |  |
|           |                  |  |                                                                           | 00              | 00      |              |  |  |
| SCRIPTION | I AND NOTE       |  |                                                                           |                 |         |              |  |  |
|           |                  |  |                                                                           |                 |         |              |  |  |
|           |                  |  |                                                                           |                 |         |              |  |  |
|           |                  |  |                                                                           |                 |         |              |  |  |