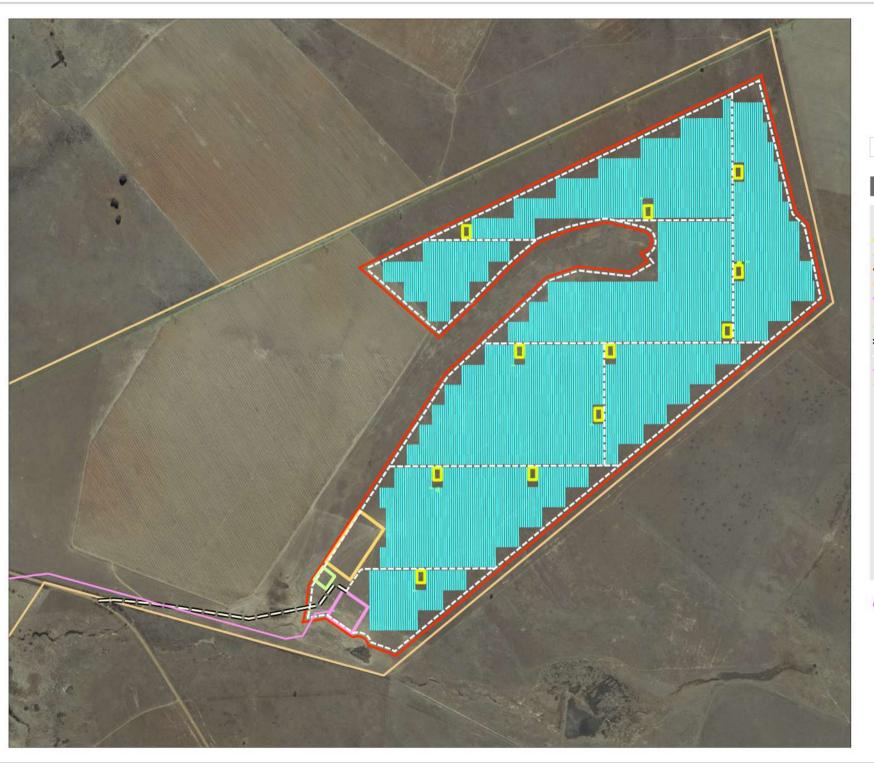

### **Project Locality Map**

### Legend

### Parys Layout

- Inverters
- PV infrastructure
- BESS
- Buildable\_Area
- Collector
- Existing Eskom Substation
- Laydown\_Areas
- OSS
- O\_&\_M\_Buildings
- Project\_Boundary
- = Proposed\_Access\_Roads
- Proposed Western Powerline
- Proposed Eastern Powerline
- Proposed Grid Connection Powerline
- Existing Eskom Tx Lines

# NEMAI GREEN

Environmental Solutions for a Sustainable Future

Scale 1:50000