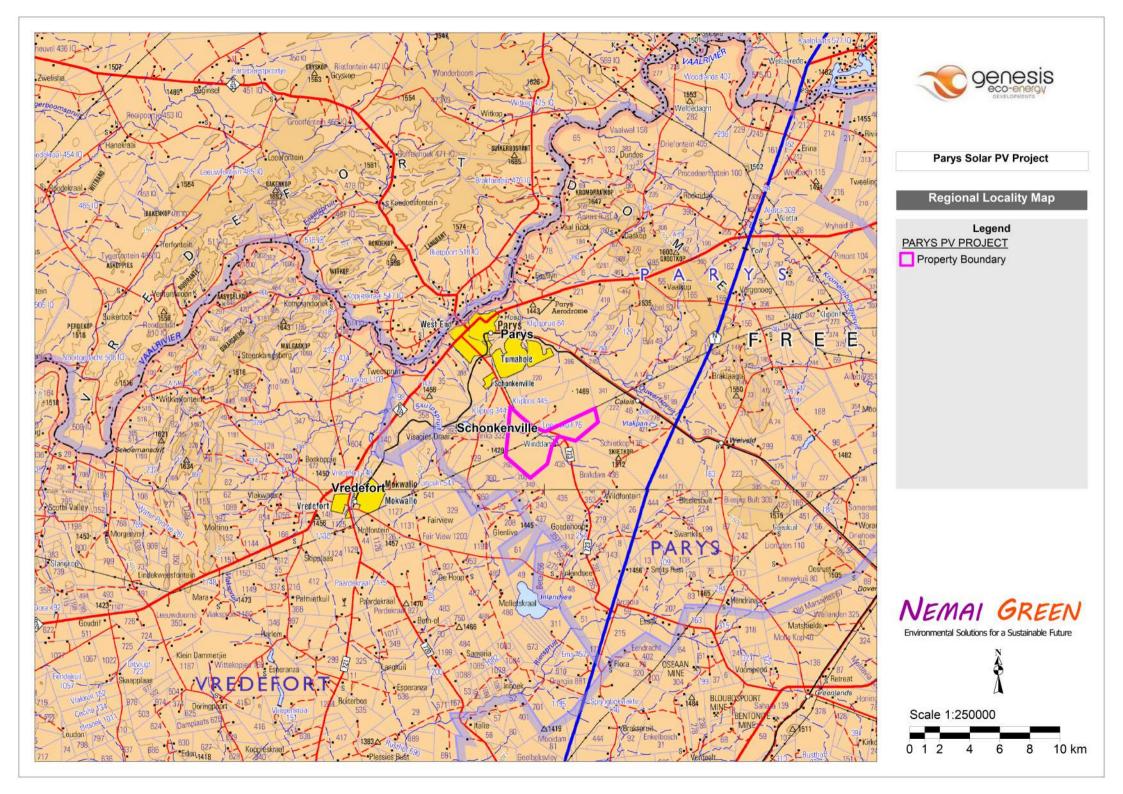

# APPENDIX A

**LOCALITY MAPS** 

September 2022 Appendices







### **Project Locality Map**

### Legend

### Parys Layout

- Inverters
- PV infrastructure
- BESS
- Buildable\_Area
- Collector
- Existing Eskom Substation
- Laydown\_Areas
- OSS
- O\_&\_M\_Buildings
- Project\_Boundary
- = Proposed\_Access\_Roads
- Proposed Western Powerline
- Proposed Eastern Powerline
- Proposed Grid Connection Powerline
- Existing Eskom Tx Lines

# NEMAI GREEN

Environmental Solutions for a Sustainable Future



Scale 1:50000







## PV Area 1 Layout Map

## Legend

#### Parys Layout

- Inverters
- PV infrastructure
- Buildable\_Area
- Laydown\_Areas
- oss
- O\_&\_M\_Buildings
- Project\_Boundary
- = Proposed\_Access\_Roads
- Internal roads
- Proposed Eastern Powerline
- Existing Eskom Tx Lines

# NEMAI GREEN

Environmental Solutions for a Sustainable Future