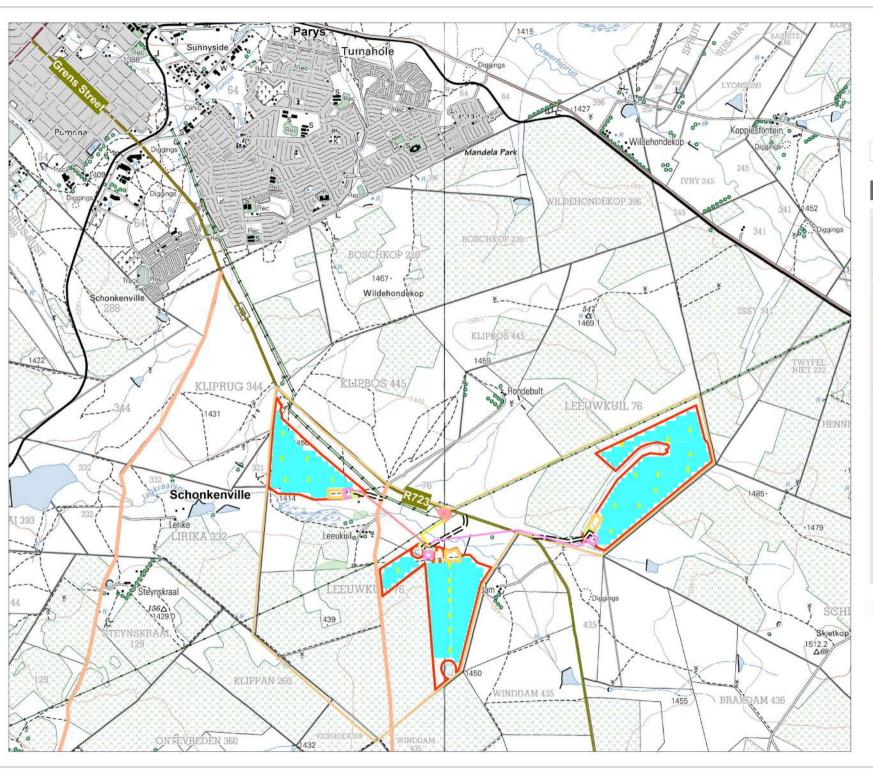

### Parys Layout

- Inverters
- PV infrastructure
- BESS
- Buildable\_Area
- Collector
- Existing Eskom Substation
- Laydown\_Areas
- OSS
- O\_&\_M\_Buildings
- Project\_Boundary
- = Proposed\_Access\_Roads
- Proposed Western Powerline
- Proposed Eastern Powerline
- Proposed Grid Connection Powerline
- Existing Eskom Tx Lines

# NEMAI GREEN

Environmental Solutions for a Sustainable Future

Scale 1:50000