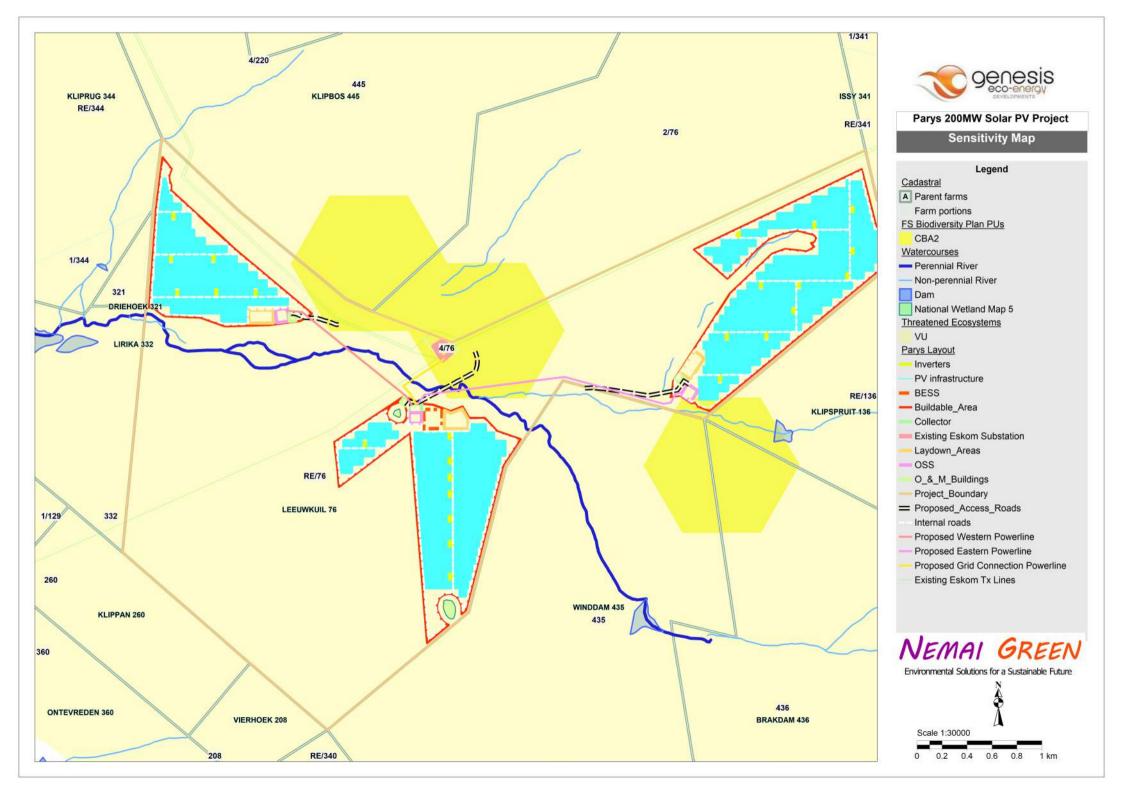

### Legend

### Parys Layout

- Inverters
- PV infrastructure
- BESS
- Buildable\_Area
- Collector
- Existing Eskom Substation
- Laydown\_Areas
- OSS
- O\_&\_M\_Buildings
- Project\_Boundary
- = Proposed\_Access\_Roads
- Proposed Western Powerline
- Proposed Eastern Powerline
- Proposed Grid Connection Powerline
- Existing Eskom Tx Lines

# NEMAI GREEN

Environmental Solutions for a Sustainable Future

Scale 1:50000