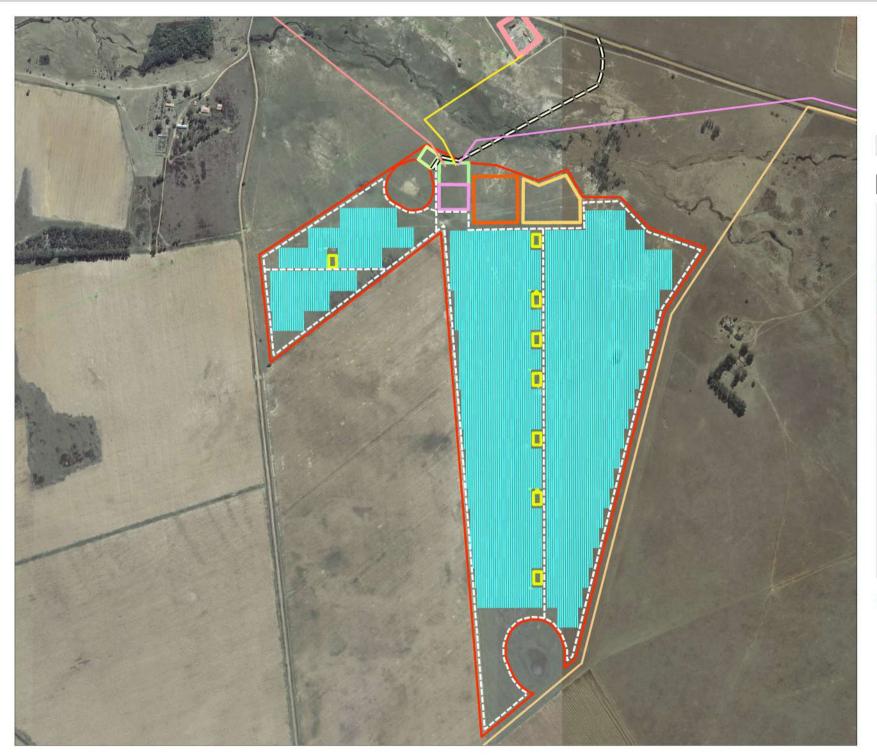

## PV Area 2 Layout Map

## Legend

#### Parys Layout

- Inverters
- PV infrastructure
- BESS
- Buildable\_Area
- Collector
- Existing Eskom Substation
- Laydown\_Areas
- oss
- O\_&\_M\_Buildings
- Project\_Boundary
- = Proposed\_Access\_Roads
- Internal roads
- Proposed Western Powerline
- Proposed Eastern Powerline
- Proposed Grid Connection Powerline
- Existing Eskom Tx Lines

# NEMAI GREEN

Environmental Solutions for a Sustainable Future

Scale 1:12500

0 100 200 300 400 500 m