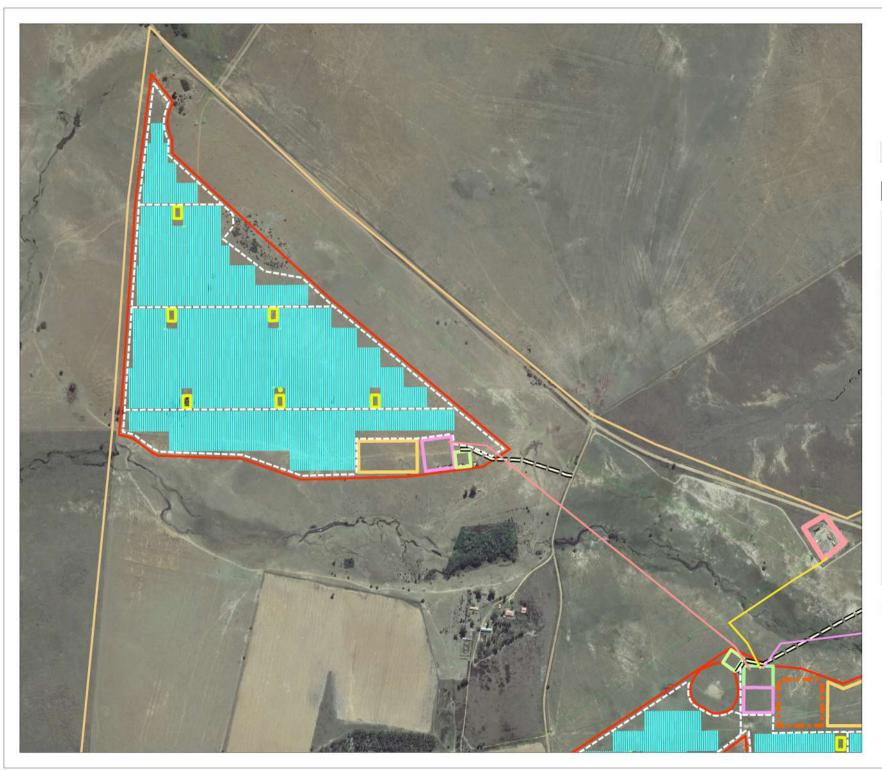

## PV Area 3 Layout Map

### Legend

#### Parys Layout

- Inverters
- PV infrastructure
- BESS
- Buildable\_Area
- Collector
- Existing Eskom Substation
- Laydown\_Areas
- oss
- O\_&\_M\_Buildings
- Project\_Boundary
- = Proposed\_Access\_Roads
- Internal roads
- Proposed Western Powerline
- Proposed Eastern Powerline
- Proposed Grid Connection Powerline
- Existing Eskom Tx Lines

# NEMAI GREEN

Environmental Solutions for a Sustainable Future

Scale 1:12500

0 100 200 300 400 500 m