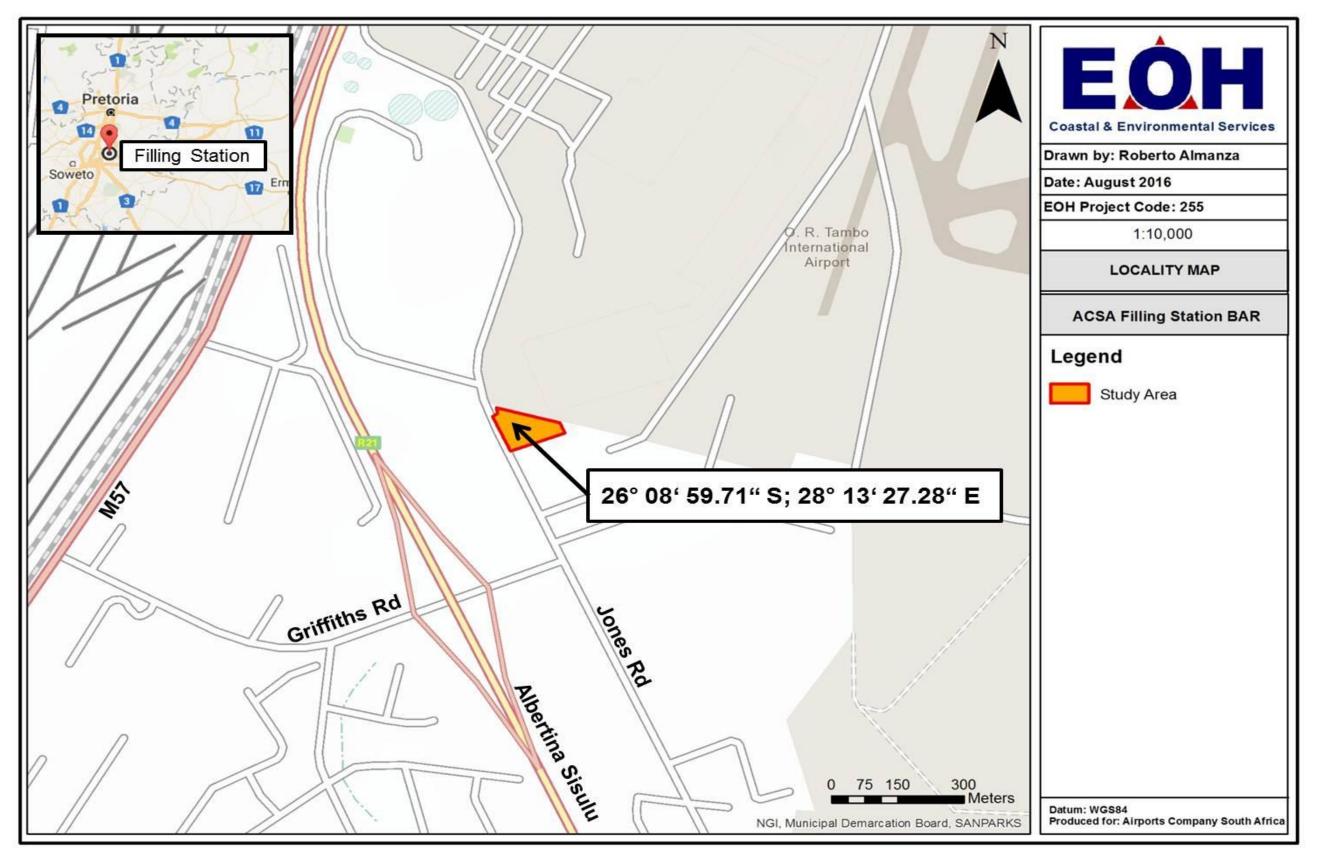

## **APPENDIX A1: LOCALITY MAP**

Figure A1: Locality map of proposed project area in relation to surrounding towns, major roads and the OR Tambo Internation Airport.

Figure A2: Layout plan showing the property boundaries, exisitng servitudes and the positions of the listed activities applied for.