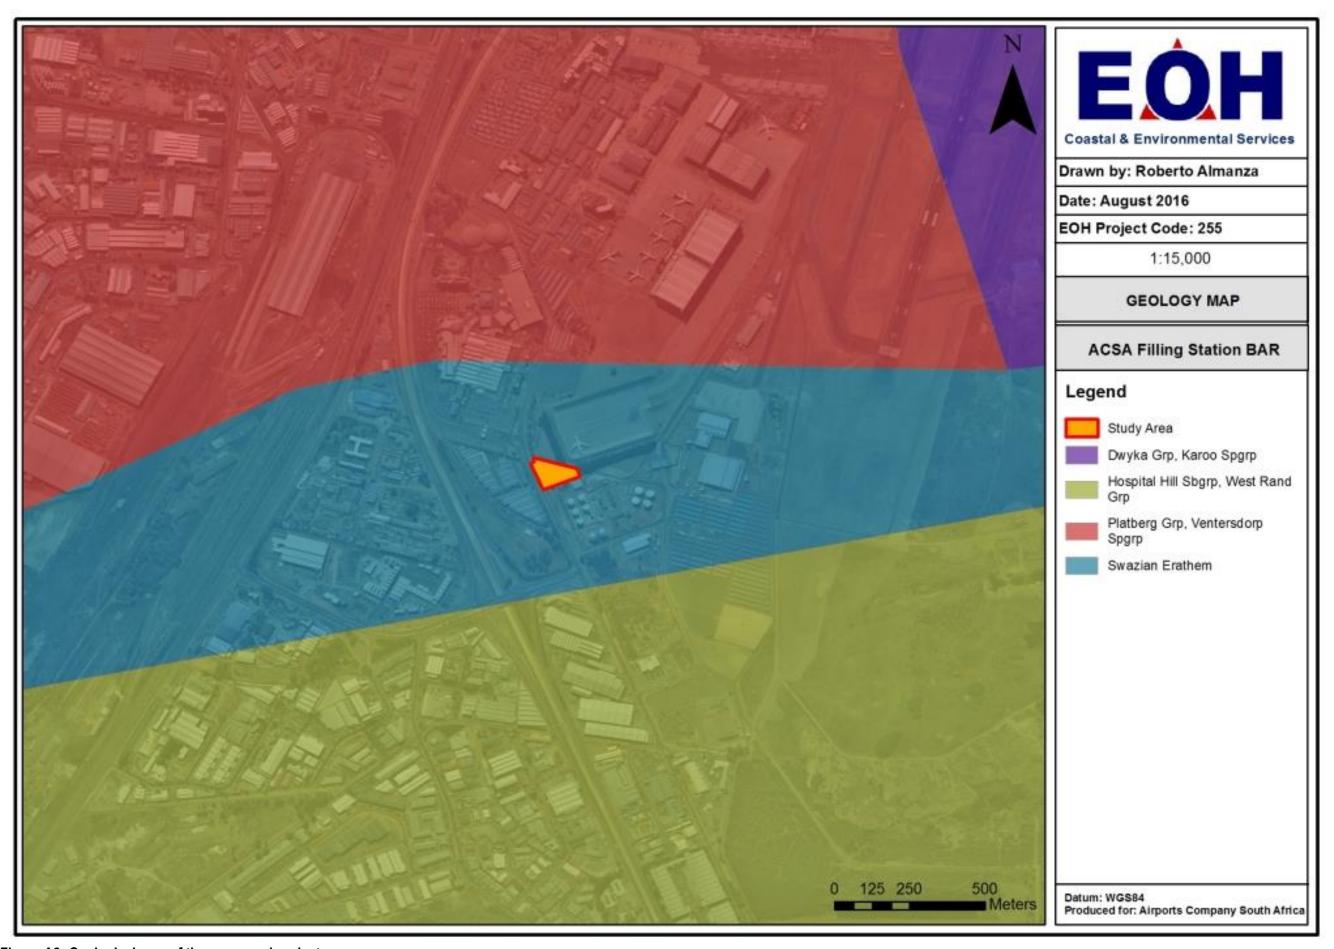

Figure A8: Geological map of th.e proposed project area.

Figure A9: Vegetation map of the proposed project area (Mucina & Rutherford, 2012).