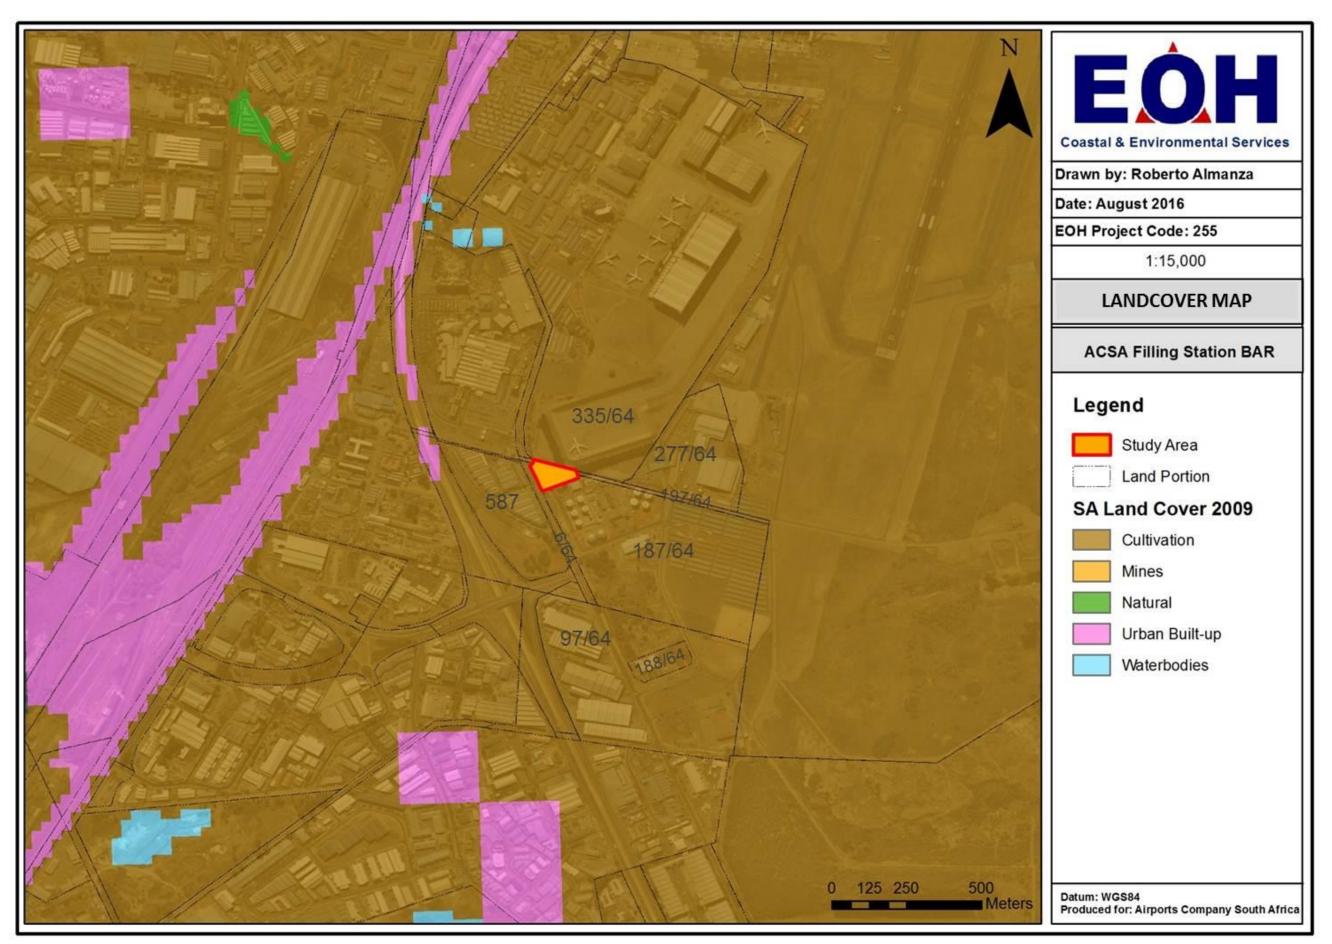

Figure A3: Layout plan showing the land use as per the South African National Landcover database (2009).

Figure A4: Layout plan showing the land use zoning as per the Ekurhuleni Metropolitan Municipality Spatial Development Framework (2015).