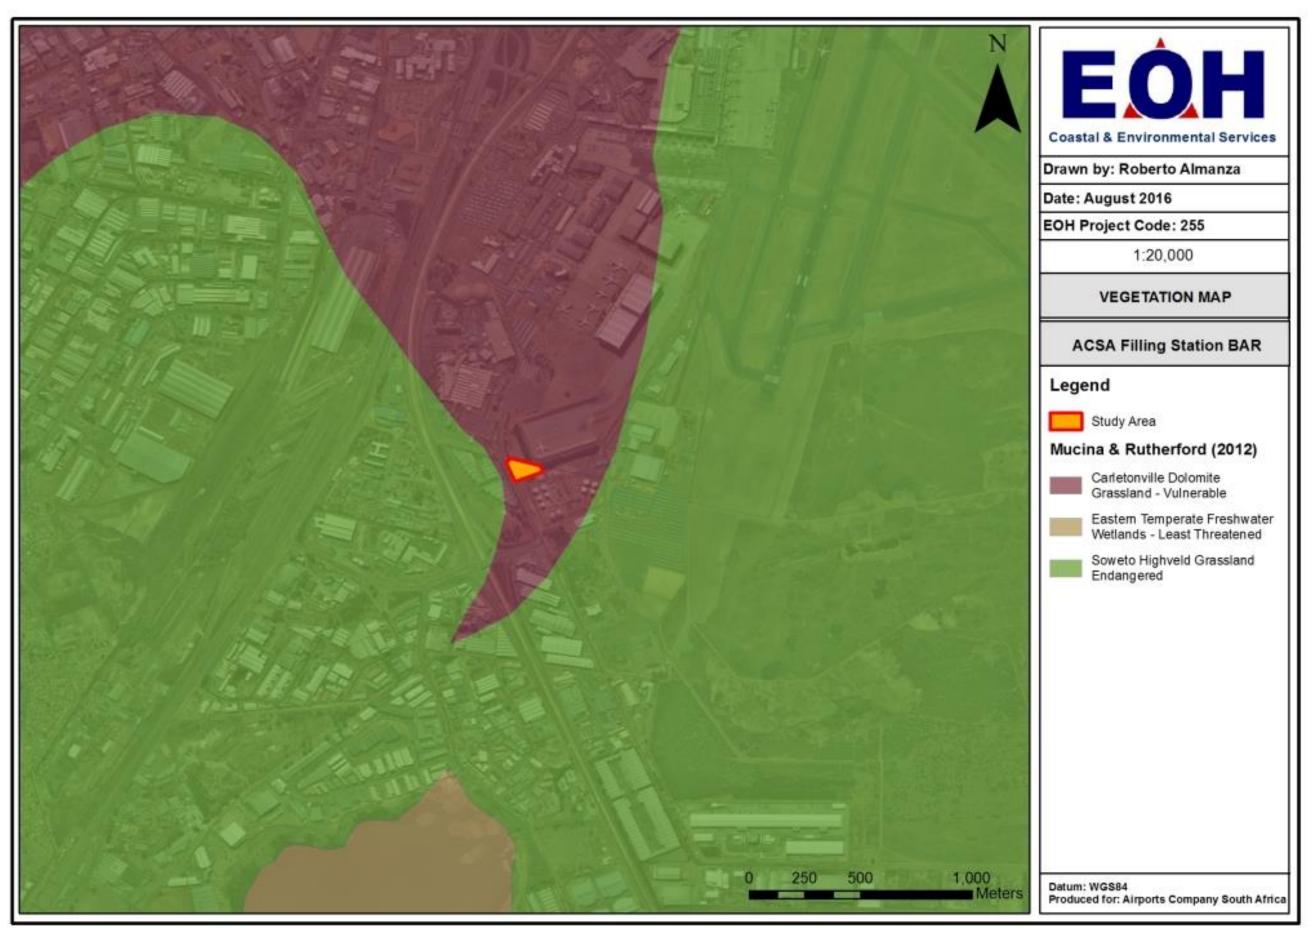

Figure A8: Geological map of th.e proposed project area.

Figure A9: Vegetation map of the proposed project area (Mucina & Rutherford, 2012).