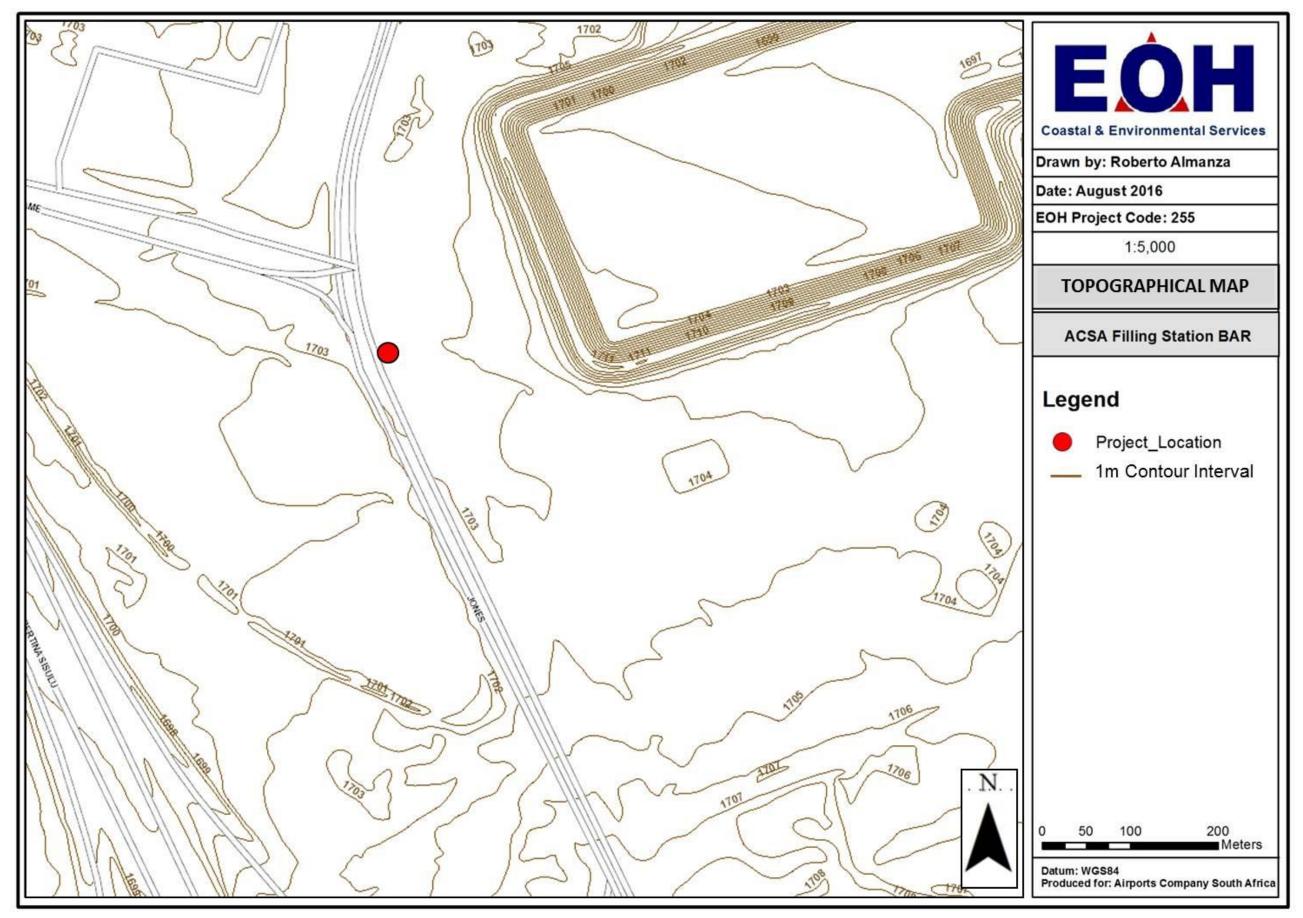

Figure A5: Layout/Design plan of the proposed development as well as the coordinates of the six corner points.

Figure A6: Map showing the sensitive areas surrounding the proposed development site.

Figure A7: Topographical map of th.e proposed project area.