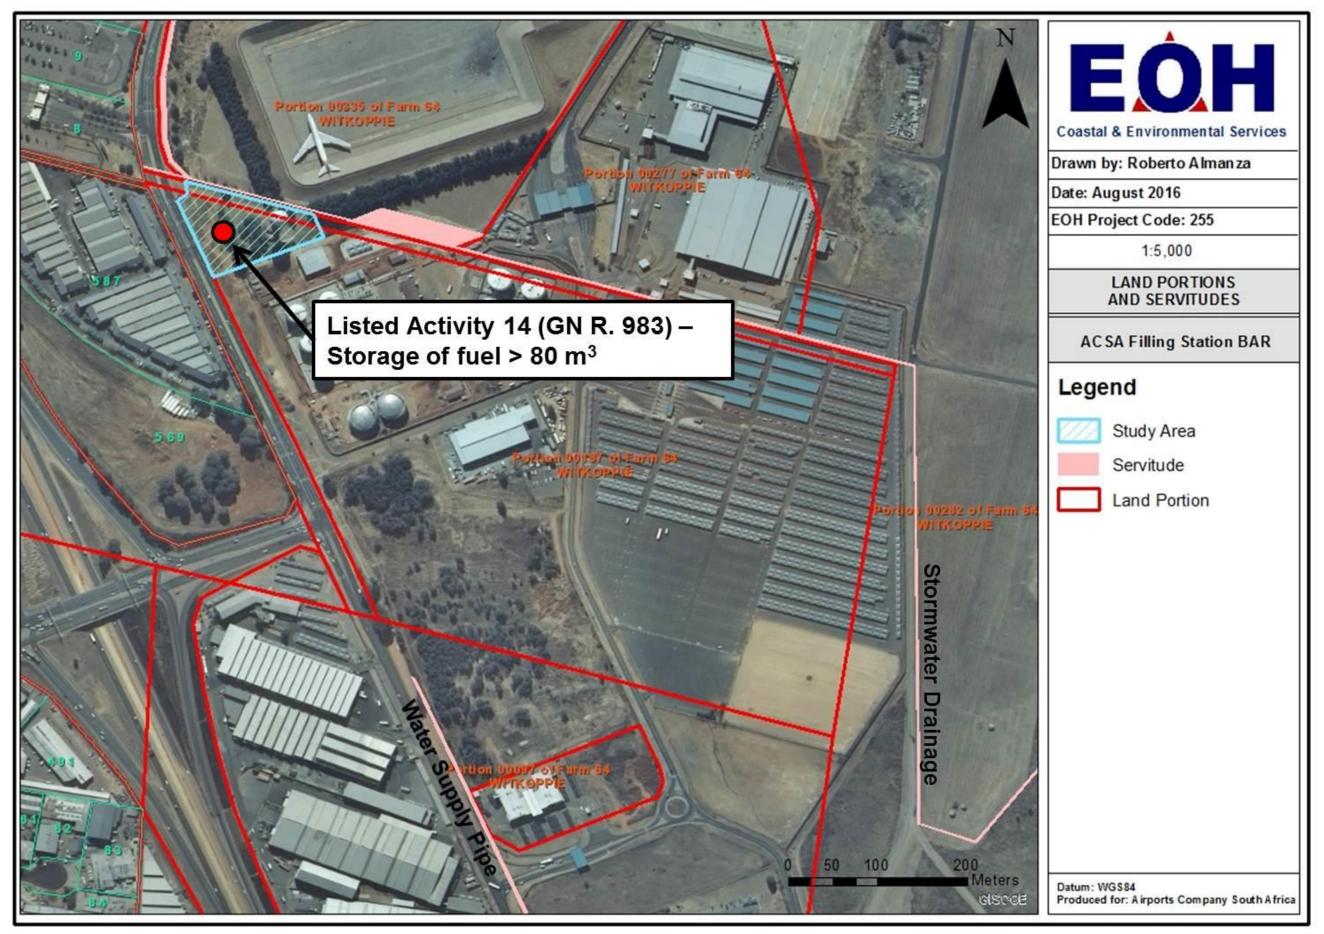

## **APPENDIX A1: LOCALITY MAP**

Figure A1: Locality map of proposed project area in relation to surrounding towns, major roads and the OR Tambo Internation Airport.

Figure A2: Layout plan showing the property boundaries, exisitng servitudes and the positions of the listed activities applied for.