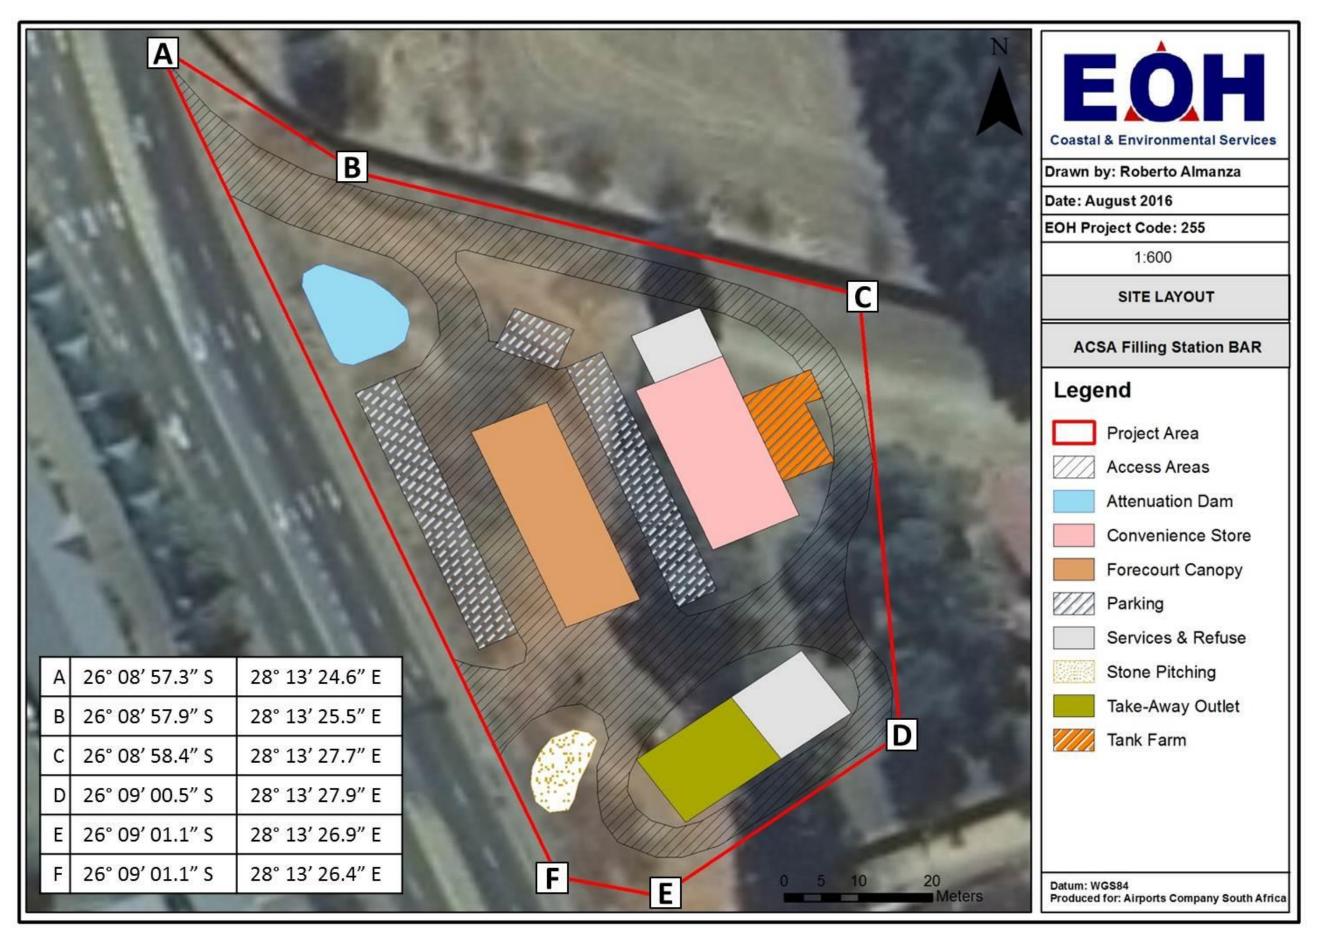

Figure A5: Layout/Design plan of the proposed development as well as the coordinates of the six corner points.

Figure A6: Map showing the sensitive areas surrounding the proposed development site.

Figure A7: Topographical map of th.e proposed project area.