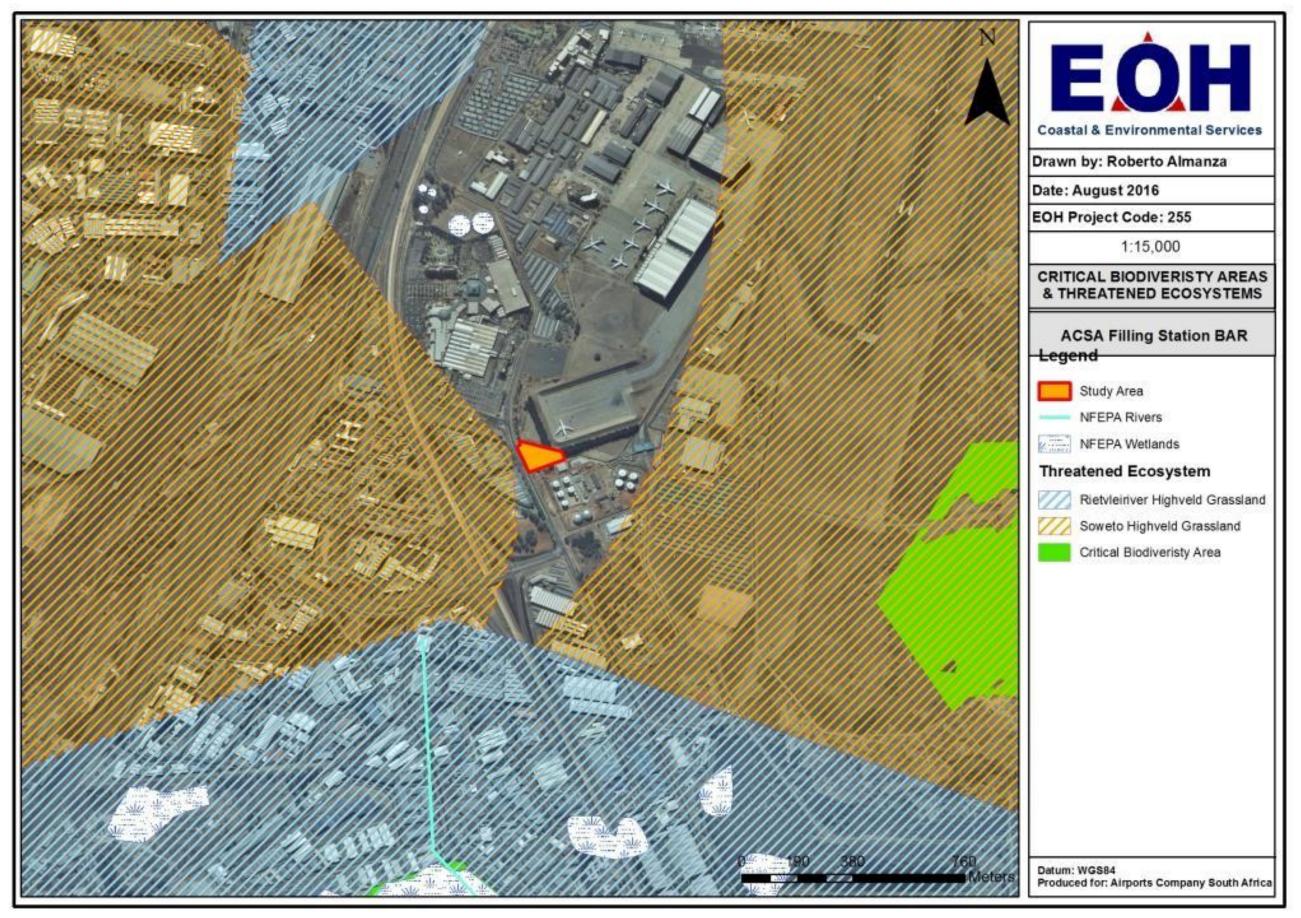

Figure A5: Layout/Design plan of the proposed development as well as the coordinates of the six corner points.

Figure A6: Map showing the sensitive areas surrounding the proposed development site.

Figure A7: Topographical map of th.e proposed project area.