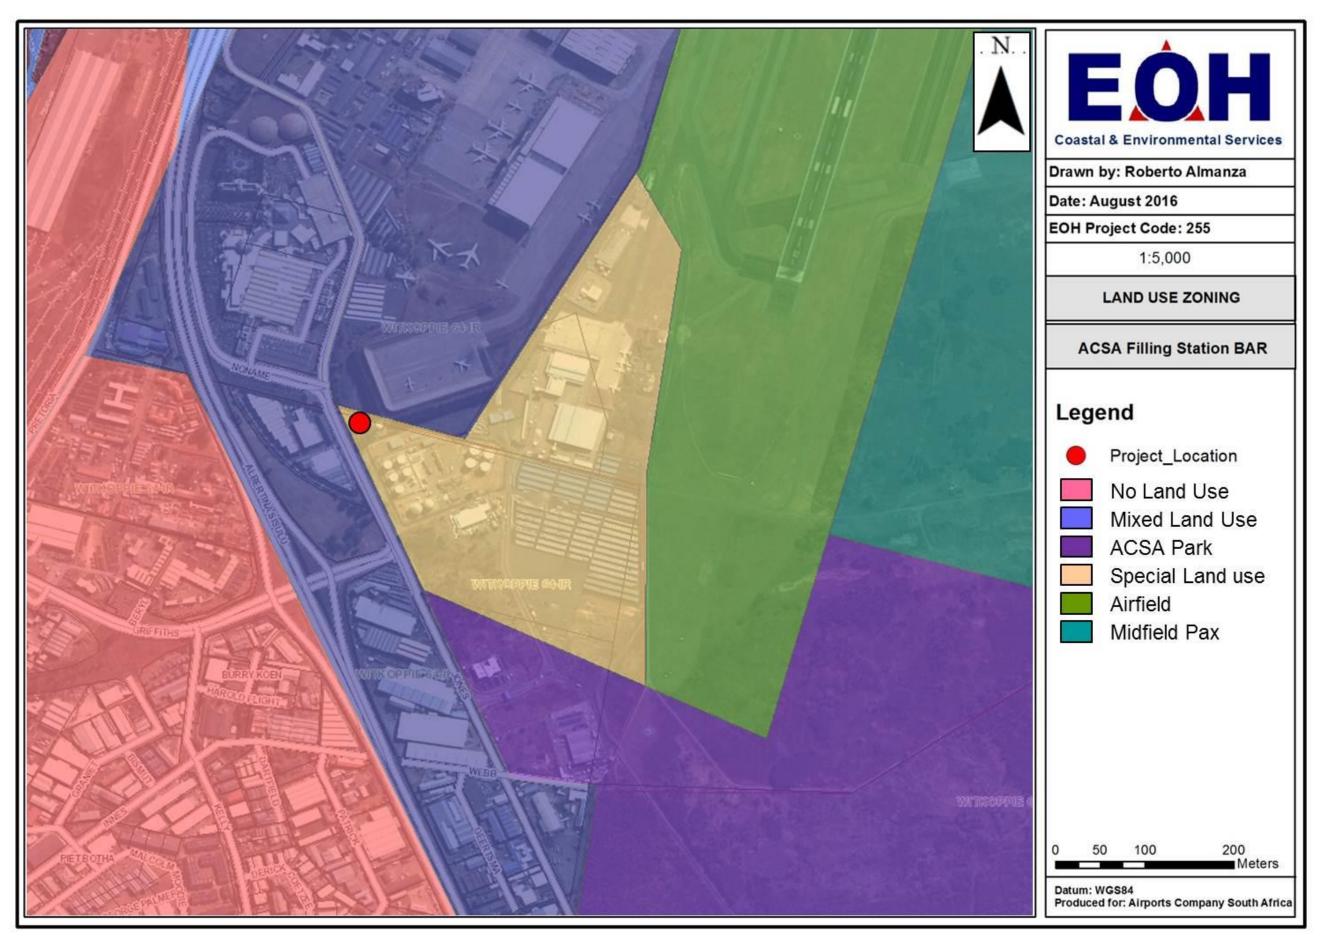

Figure A3: Layout plan showing the land use as per the South African National Landcover database (2009).

Figure A4: Layout plan showing the land use zoning as per the Ekurhuleni Metropolitan Municipality Spatial Development Framework (2015).