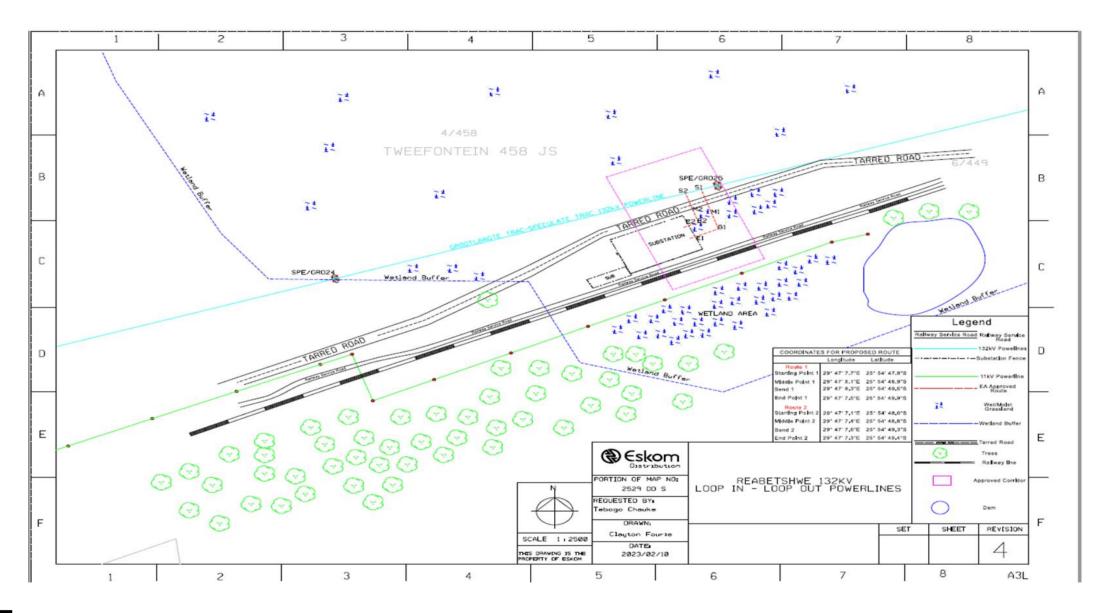

Eskom Holding SOC LTD (Mpumalanga Operating Unit) has applied to the Department of Forestry, fisheries and the Environment (DFFE) for the amendment of the EMPr for the Reabetswe 132kV loop-in Loop-out powerline in order to comply with the condition 12, 13 and 30 of the EA ref no. 14/12/16/3/3/1/1974MP1.