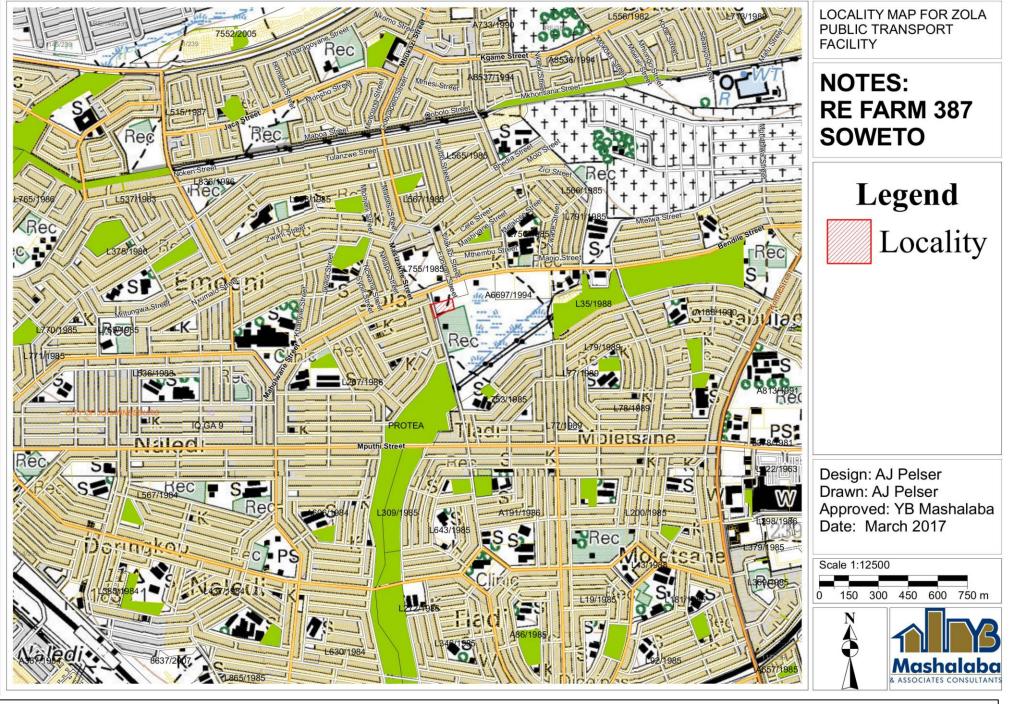

Figure 6: Topographical Map indicating the study area in relation to the residential area.

PROJECT