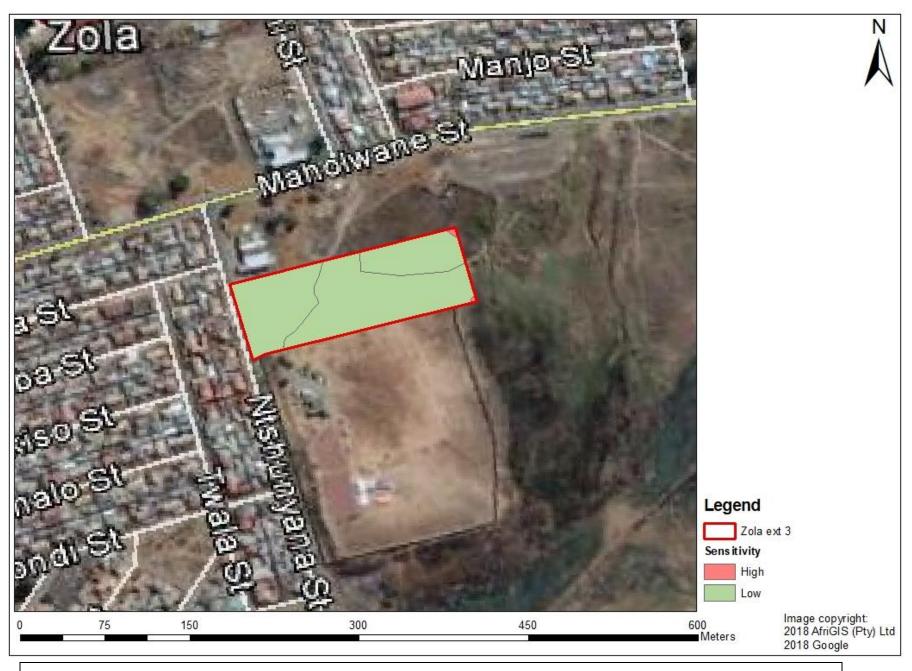

Figure 11: Ecological sensitivity of the mapping units.

Copied from i.e: 'A vegetation assessment of the site proposed for development of the Emdeni Public transport Facility in Soweto'
- by G.J. Bredenkamp - Commissioned by Pierre Joubert Landscape Architect and Environmental Planner