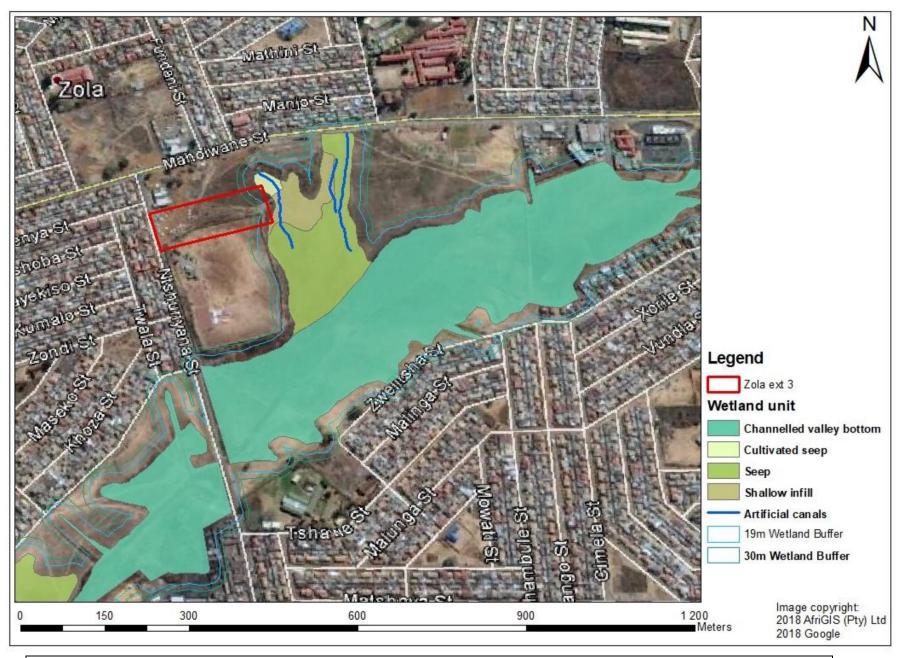

Eco-Agent CC; PO Box 23355; Monument Park; 0181. Tel 012 3463180 / Fax 012 460 2525 / Cell 082 5767046]. January 2021.)'.

Figure 12: The wetland areas in proximity to the site.

Copied from i.e: 'A wetland assessment of the site proposed for development of the Emdeni Public transport Facility in Soweto'
- by G.J. Bredenkamp & CE Venter (Commissioned by Pierre Joubert Landscape Architect and Environmental Planner
[Eco-Agent CC; PO Box 23355; Monument Park; 0181. Tel 012 3463180 / Fax 012 460 2525 / Cell 082 5767046]. April 2020.)'.