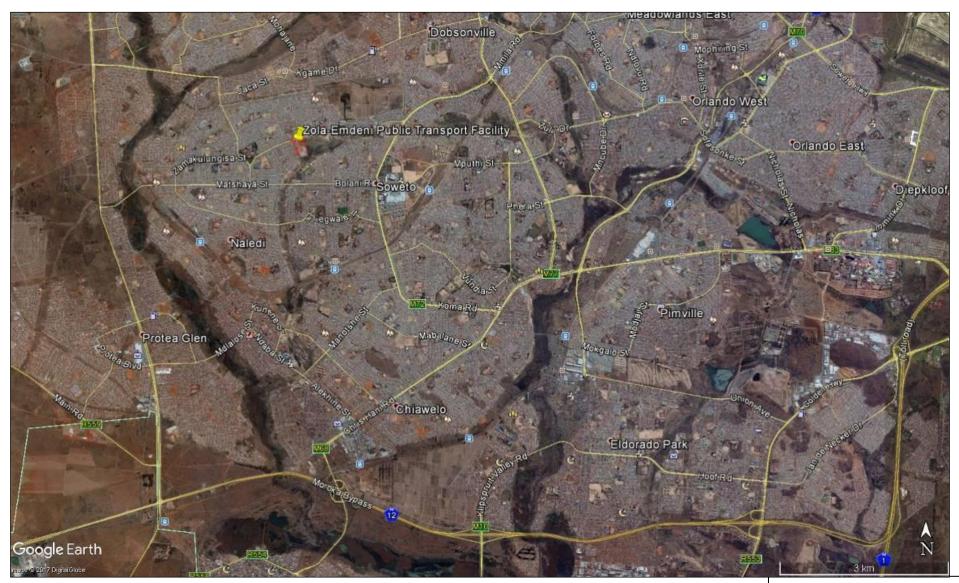

Figure 2: LOCALITY GOOLE EARTH PLAN
PROPOSED ZOLA EXTENSION 3 TOWNSHIP to be situated on A PART OF THE REMAINDER of the FARM SOWETO 387 IQ (City of Johannesburg - Gauteng).

Figure 3: A Google Earth image close-up image showing the site in more detail (i.e. site boundary indicated with yellow line).