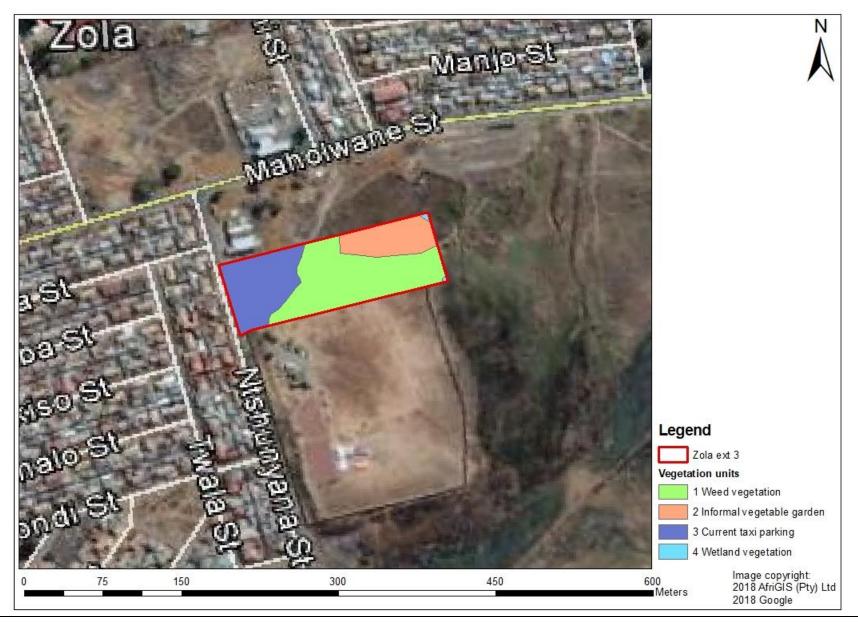

Figure 10: Vegetation / ecosystem map of the site.

Copied from i.e: 'A vegetation assessment of the site proposed for development of the Emdeni Public transport Facility in Soweto'

- by G.J. Bredenkamp - Commissioned by Pierre Joubert Landscape Architect and Environmental Planner [Eco-Agent CC; PO Box 23355; Monument Park; 0181. Tel 012 3463180 / Fax 012 460 2525 / Cell 082 5767046]. January 2021.)'.