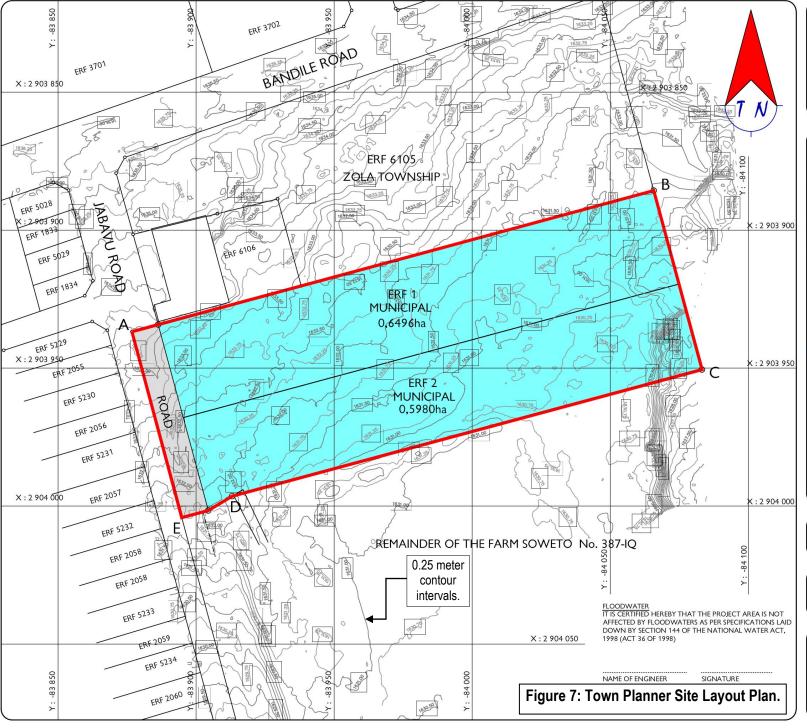

# FIGURE A - E REPRESENTS PROPOSED TOWNSHIP
ZOLA EXT.3 SITUATED ON A PART OF THE REMAINDER OF
THE FARM SOWETO 378 I.Q

# ERF 1 & 2 TO BE CONSOLIDATED AFTER PROCLAMATION

| DESIGNED                        | HT | APPROVED |            | SCALE 1:1000 (A3)     |  |
|---------------------------------|----|----------|------------|-----------------------|--|
| DRAWN                           | ET | DATE     | APRIL 2019 | COPYRIGHT<br>RESERVED |  |
| DRAWING No. B1901K / SOWETO / 1 |    |          |            |                       |  |