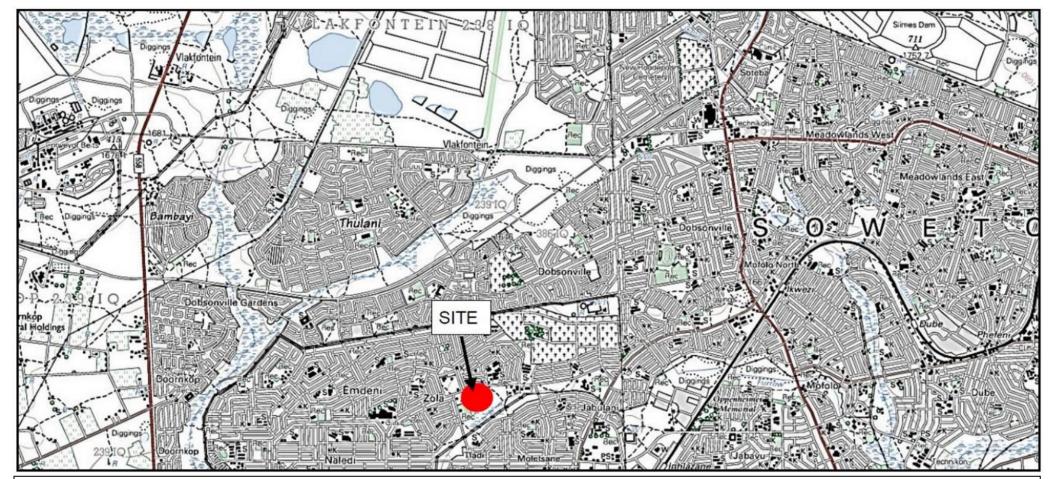

Figure 4: Topographical Map indicating the Locality of the PROPOSED ZOLA EXTENSION 3 TOWNSHIP to be situated on A PART OF THE REMAINDER of the FARM SOWETO 387 IQ.

Figure 5: Topographical Map indicating the GAUTENG STRATEGIC MAJOR ROAD NETWORK in relation to the study area (GPDRT, 2010).