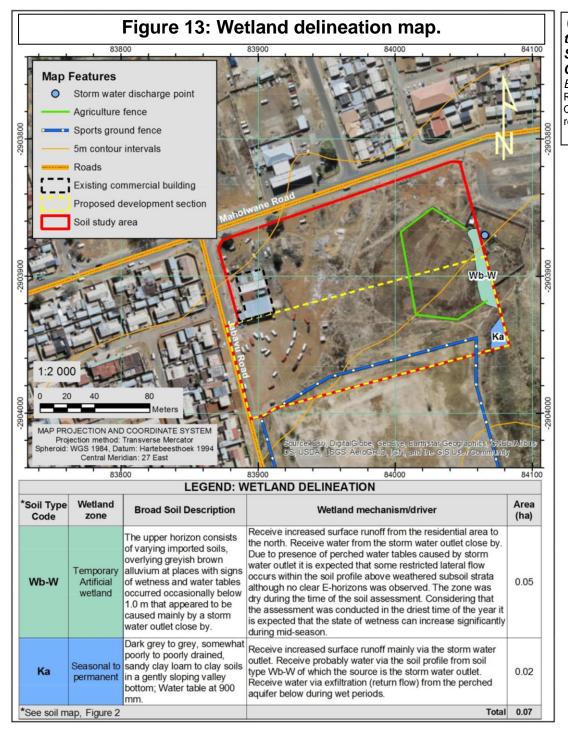

(Copied from i.e: 'REPORT Soil and hydropedological assessment of the proposed Zola Public Transport Facility development area in Soweto, Gauteng Province Requested By Ecotone Freshwater Consultants Compiled By Rehab Green Monitoring Consultants CC. Environmental and Rehabilitation Monitoring Consultant cc P.I. Steenekamp (Cert. Sci. Nat.). Report No: RG/2019/08/02/1. Date: 11 December 2019. Status: Edition 1. PO Box 12636, Queenswood, 0121. Pretoria. Cell: 082 560 0592. Fax: 086 678 1690. E-mail: rehabgreen@ee-sa.com'