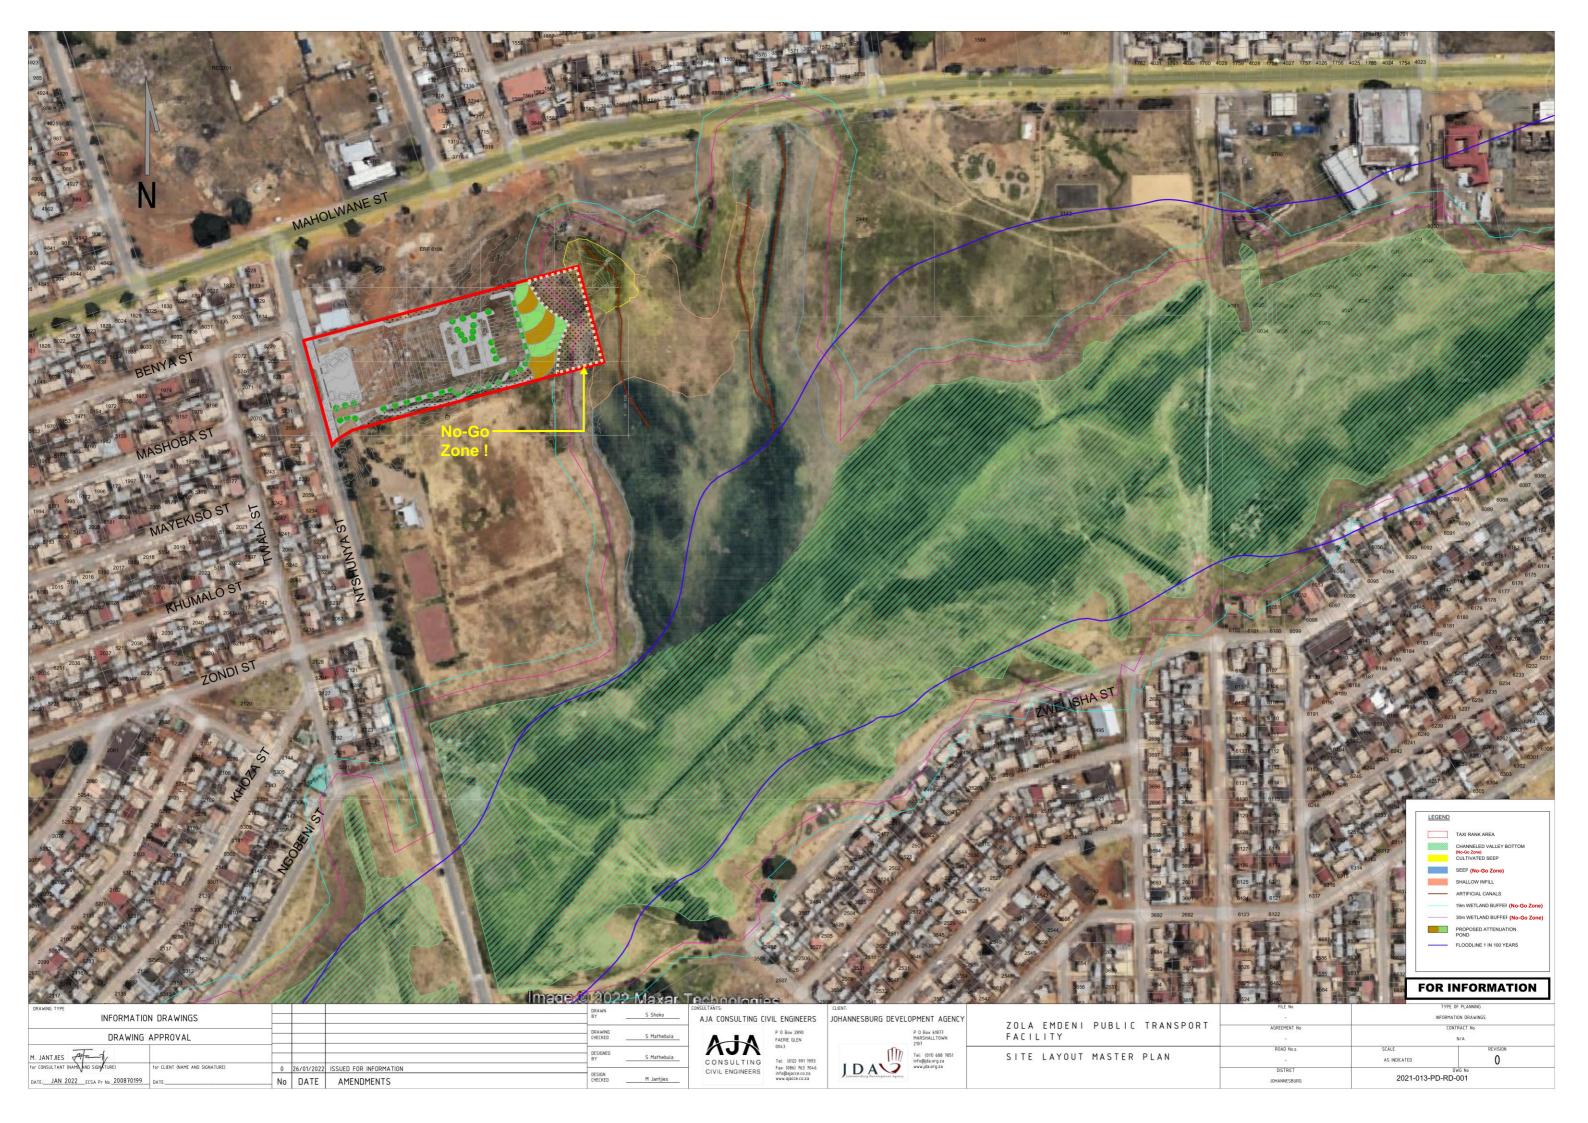

# FIGURE A - E REPRESENTS PROPOSED TOWNSHIP
ZOLA EXT.3 SITUATED ON A PART OF THE REMAINDER OF
THE FARM SOWETO 378 I.Q

# ERF 1 & 2 TO BE CONSOLIDATED AFTER PROCLAMATION

| DESIGNED                        | HT | APPROVED |            | SCALE 1:1000 (A3)     |  |
|---------------------------------|----|----------|------------|-----------------------|--|
| DRAWN                           | ET | DATE     | APRIL 2019 | COPYRIGHT<br>RESERVED |  |
| DRAWING No. B1901K / SOWETO / 1 |    |          |            |                       |  |