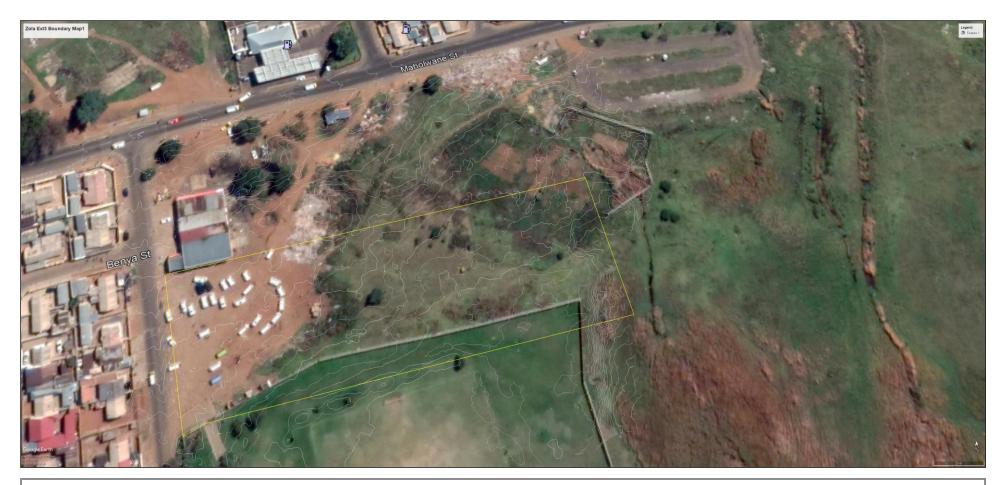

Figure 2: LOCALITY GOOLE EARTH PLAN
PROPOSED ZOLA EXTENSION 3 TOWNSHIP to be situated on A PART OF THE REMAINDER of the FARM SOWETO 387 IQ (City of Johannesburg - Gauteng).

Figure 3: A Google Earth image close-up image showing the site in more detail (i.e. site boundary indicated with yellow line).