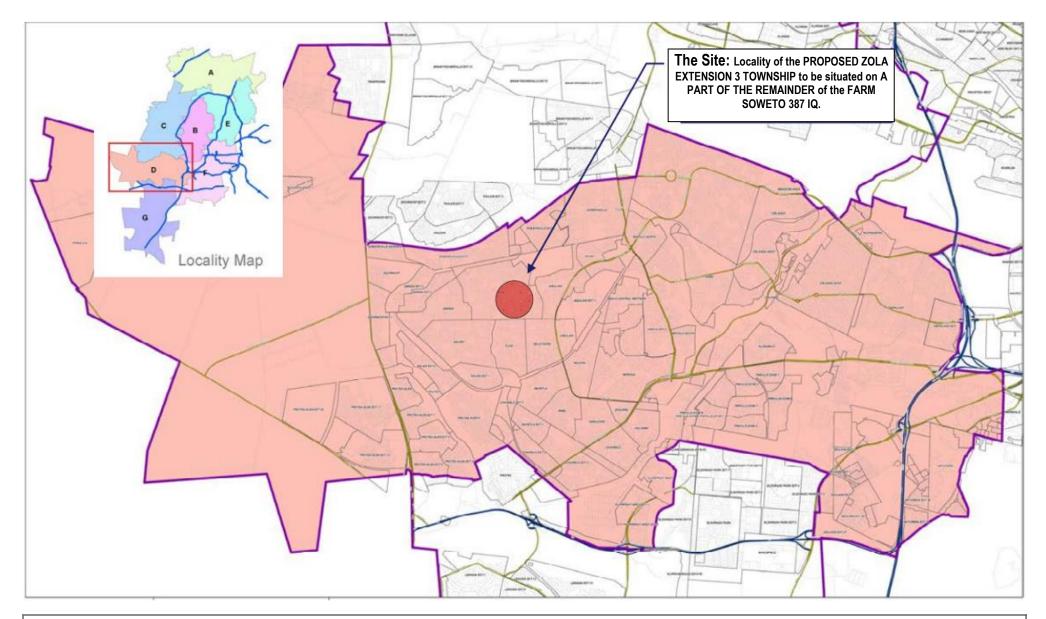

## Appendix A: LOCALITY & SITE PLAN

Figure 1: LOCALITY PLAN.

PROPOSED ZOLA EXTENSION 3 TOWNSHIP to be situated on A PART OF THE REMAINDER of the FARM SOWETO 387 IQ (City of Johannesburg - Gauteng).

GPS co-ordinates of centre-point of site: 26°14'32.59"S 27°50'23.25"E