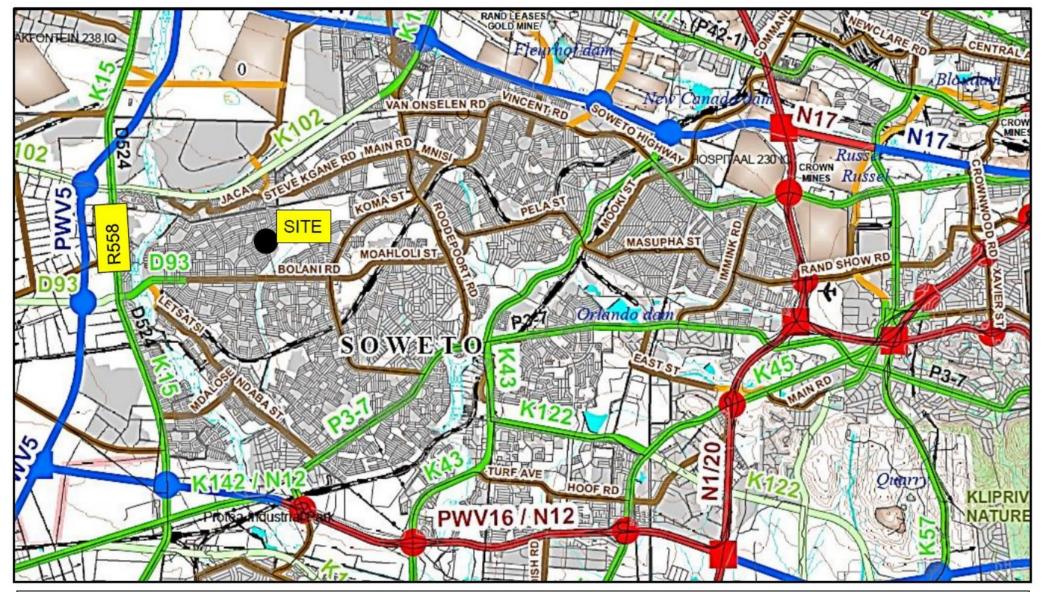

## Appendix A: LOCALITY & SITE PLAN

Figure 1: LOCALITY PLAN.

PROPOSED ZOLA EXTENSION 3 TOWNSHIP to be situated on A PART OF THE REMAINDER of the FARM SOWETO 387 IQ (City of Johannesburg - Gauteng).

GPS co-ordinates of centre-point of site: 26°14'32.59"S 27°50'23.25"E