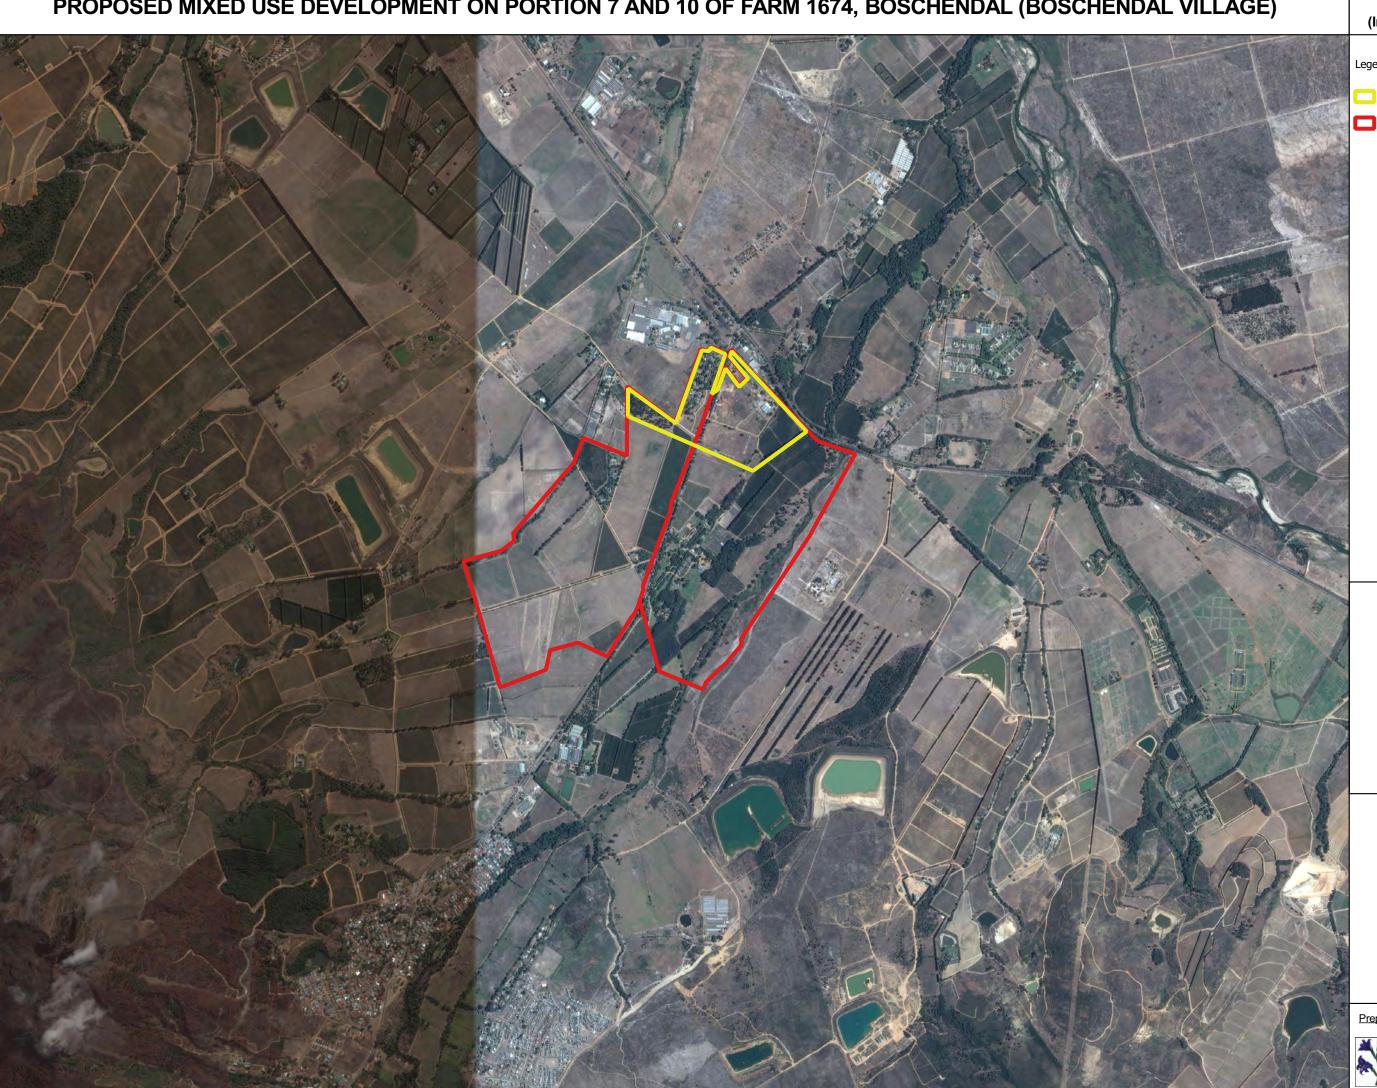

## PROPOSED MIXED USE DEVELOPMENT ON PORTION 7 AND 10 OF FARM 1674, BOSCHENDAL (BOSCHENDAL VILLAGE)

Aerial Image courtesy of Google Earth Pro 2016 (Imagery date February 2016)

Development Area

Property Boundaries

**Site Coordinates** 

33° 52′ 26.62″ S 18° 58′ 24.33″ E

Datum: WGS84 Projection: Geographic Scale: 1:10000

Date: August 2016

DJEC Ref. 2004/31

Prepared by: