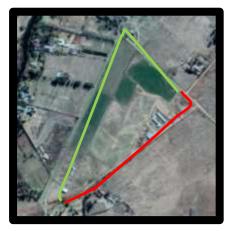

#### Take Note:

Alternative 2<sub>GreenRoute</sub> follows the same route as Alternative 1<sub>RedRoute</sub>, except for a small section of pipeline, indicated in green on the map

DRAWN BY: HS

#### Take Note:

Alternative 2<sub>GreenRoute</sub> follows the same route as Alternative 1<sub>RedRoute</sub>, except for a small section of pipeline, indicated in green on the map