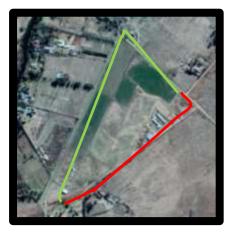

#### Take Note:

Alternative 2<sub>GreenRoute</sub> follows the same route as Alternative 1<sub>RedRoute</sub>, except for a small section of pipeline, indicated in green on the map

DRAWN BY: HS

#### Take Note:

Alternative 2<sub>GreenRoute</sub> follows the same route as Alternative 1<sub>RedRoute</sub>, except for a small section of pipeline, indicated in green on the map