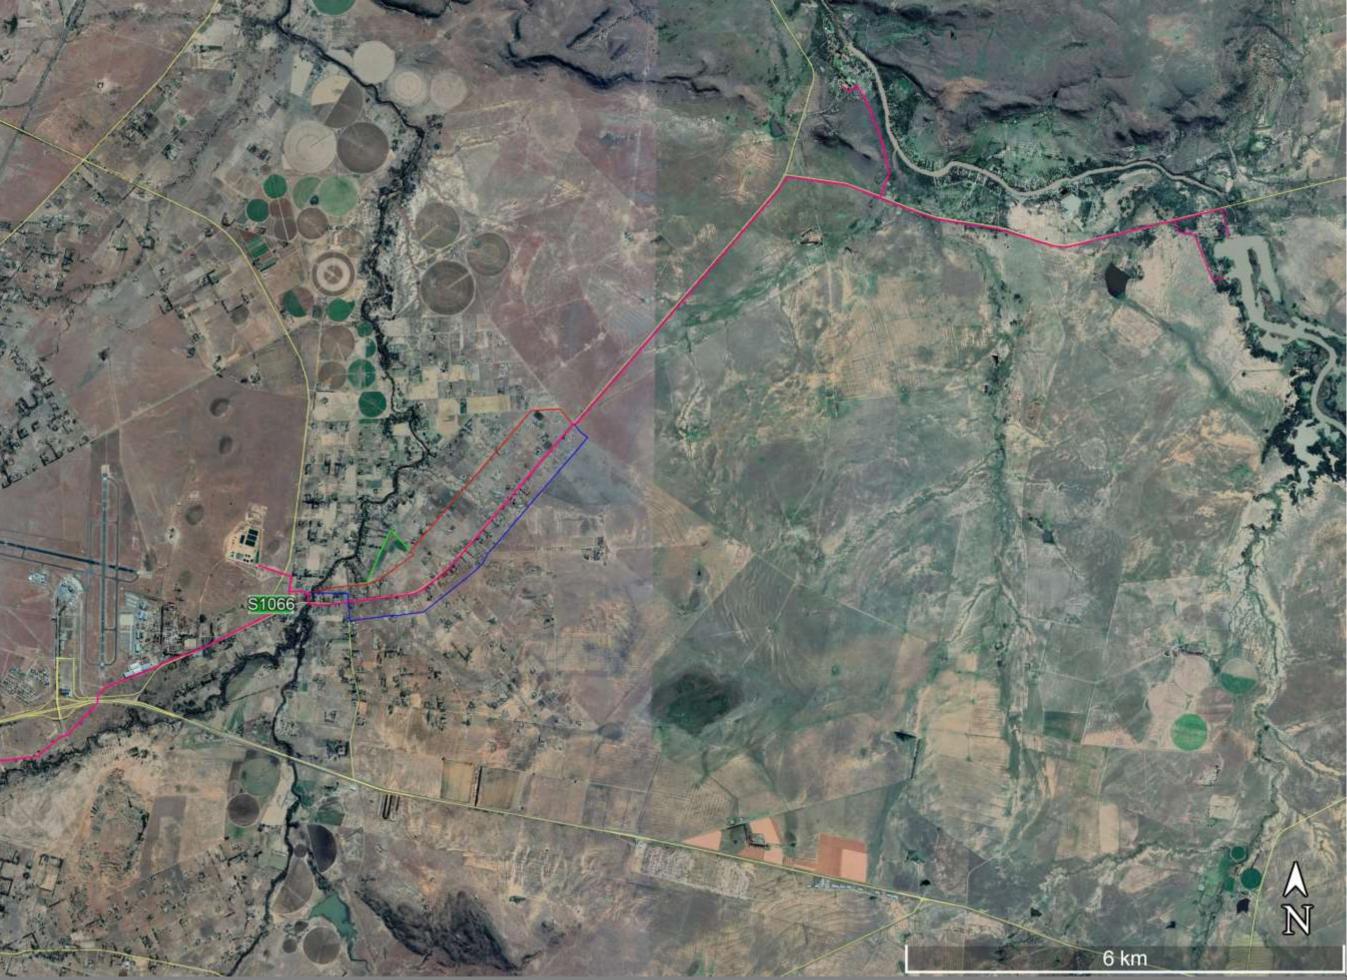

# TYPE OF PLAN: LOCALITY PLAN

T: 051 447 1583 F: 086 455 2568 | P.O. Box 20298, Willows, Bloemfontein, 9320 9 Barnes Street, Westdene, Bloemfontein, 9301 **PROJECT:** THE PROPOSED CONSTRUCTION OF A PIPELINE, BLOEMFONTEIN

**PROJECT BY:** MANGAUNG METROPOLITAN MUNICIPALITY

## Legend:

- Approved Pipeline
- Alternative 1 RedRoute
- Alternative 2 GreenRoute
- Alternative 3<sub>BlueRoute</sub>

#### Take Note:

Alternative 2<sub>GreenRoute</sub> follows the same route as Alternative 1<sub>RedRoute</sub>, except for a small section of pipeline, indicated in green on the map

DRAWN BY: HS