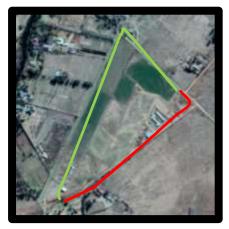

#### Take Note:

Alternative 2<sub>GreenRoute</sub> follows the same route as Alternative 1<sub>RedRoute</sub>, except for a small section of pipeline, indicated in green on the map

DRAWN BY: HS

#### Take Note:

Alternative 2<sub>GreenRoute</sub> follows the same route as Alternative 1<sub>RedRoute</sub>, except for a small section of pipeline, indicated in green on the map