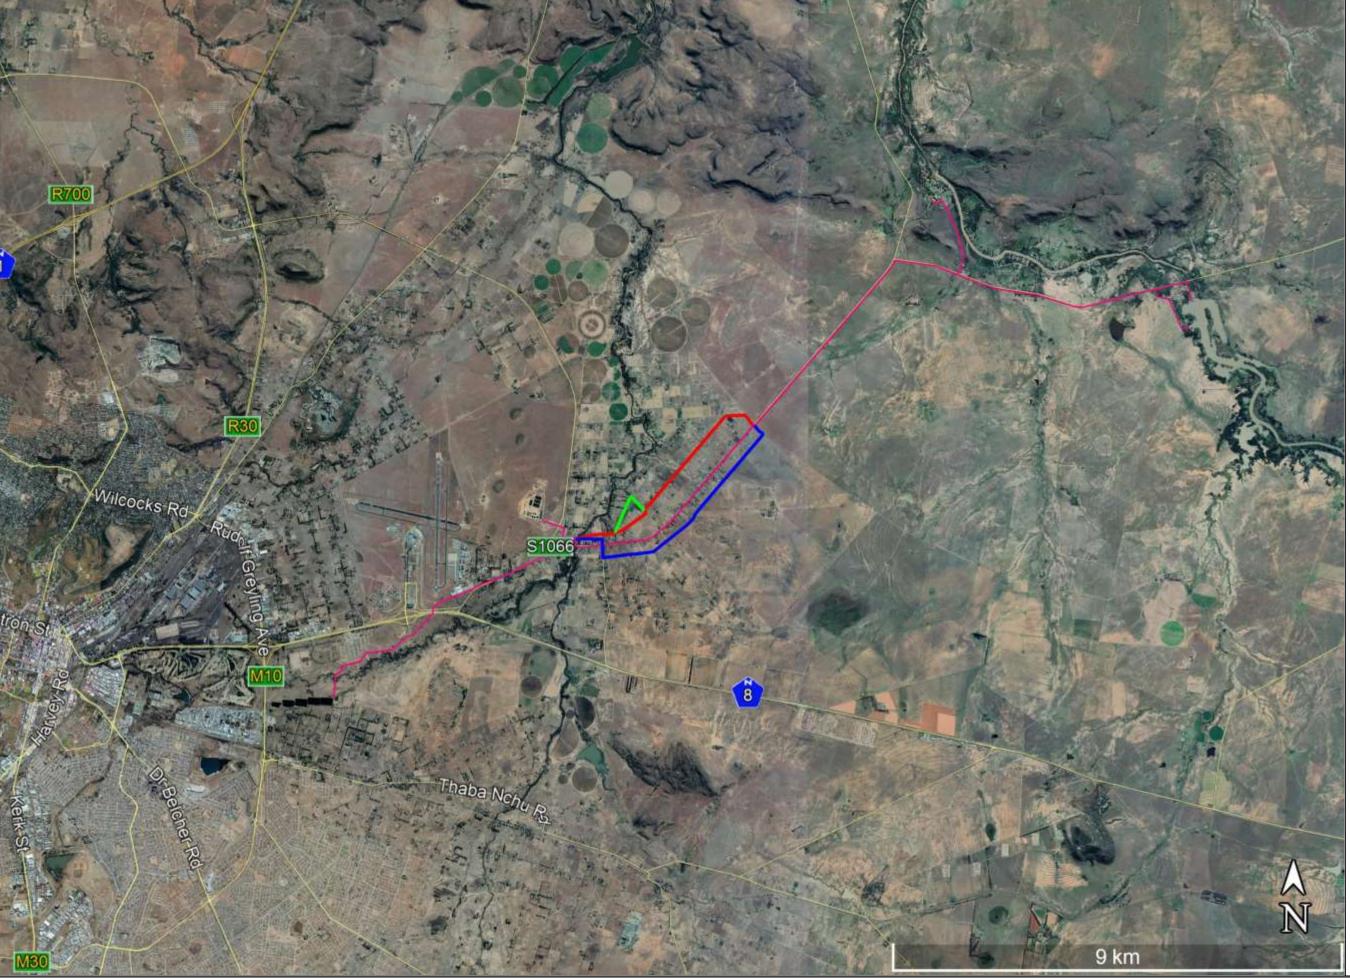

## TYPE OF PLAN: LOCALITY PLAN

T: 051 447 1583 F: 086 455 2568 | P.O. Box 20298, Willows, Bloemfontein, 9320 9 Barnes Street, Westdene, Bloemfontein, 9301

**PROJECT:** THE PROPOSED CONSTRUCTION OF A PIPELINE, BLOEMFONTEIN

**PROJECT BY:** MANGAUNG METROPOLITAN MUNICIPALITY

## Legend:

- Approved Pipeline
- Alternative 1 RedRoute
- Alternative 2 GreenRoute
- Alternative 3<sub>BlueRoute</sub>

#### Take Note:

Alternative 2<sub>GreenRoute</sub> follows the same route as Alternative 1<sub>RedRoute</sub>, except for a small section of pipeline, indicated in green on the map

DRAWN BY: HS

#### Coordinates:

**Start:** 29° 5'44.66"S, 26°19'52.28"E **End:** 29° 4'29.57"S, 26°22'6.52"E

> DRAWN BY: HS