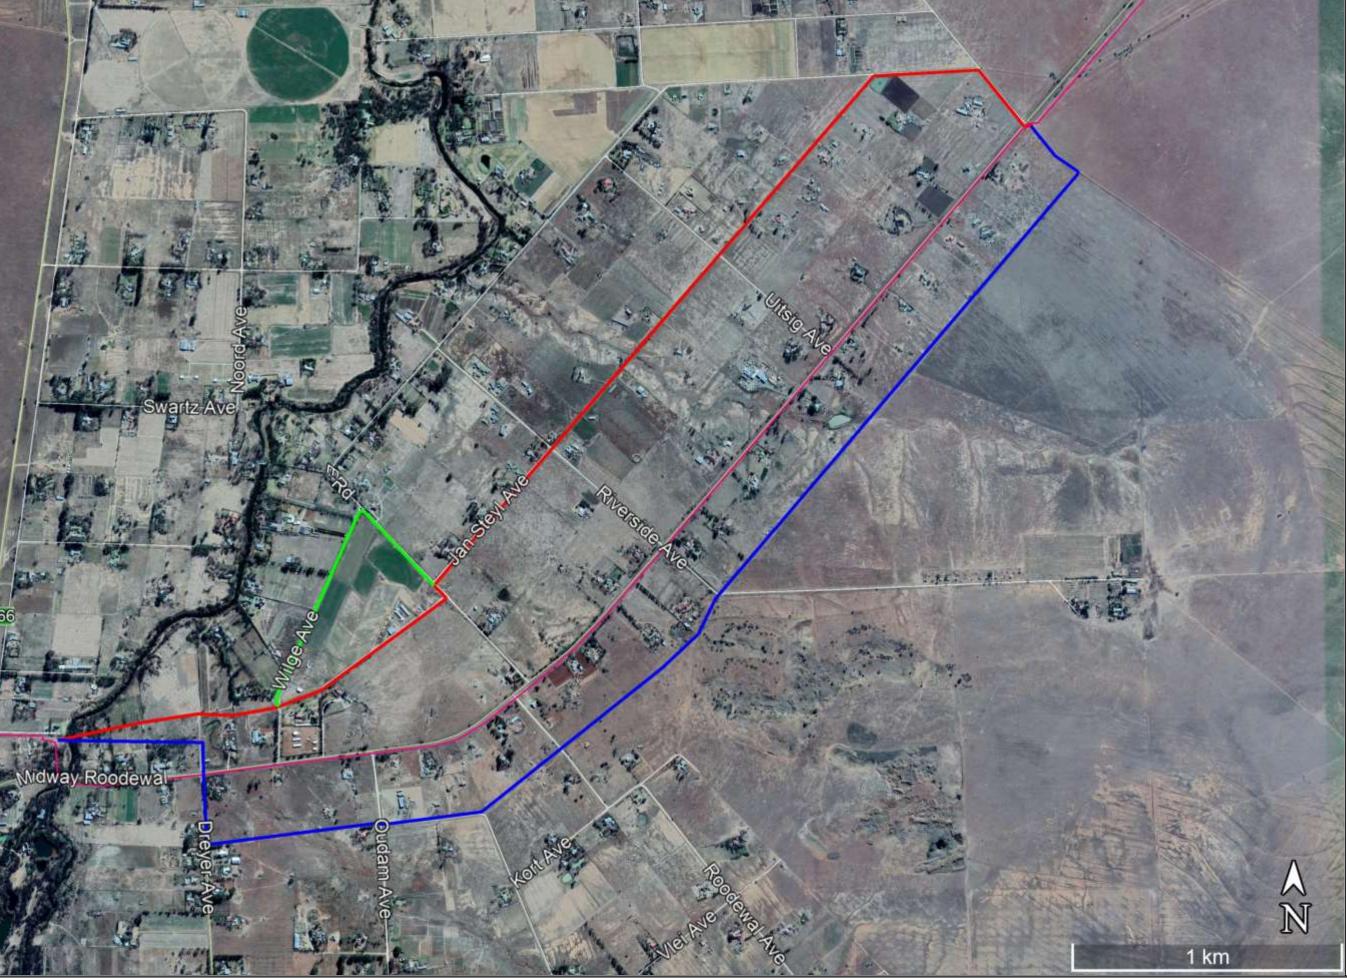

# TYPE OF PLAN: LOCALITY PLAN

T: 051 447 1583 F: 086 455 2568 | P.O. Box 20298, Willows, Bloemfontein, 9320 9 Barnes Street, Westdene, Bloemfontein, 9301 **PROJECT:** THE PROPOSED CONSTRUCTION OF A PIPELINE, BLOEMFONTEIN

**PROJECT BY:** MANGAUNG METROPOLITAN MUNICIPALITY

## Legend:

- Approved Pipeline
- Alternative 1 RedRoute
- Alternative 2 GreenRoute
- Alternative 3<sub>BlueRoute</sub>

#### Take Note:

Alternative 2<sub>GreenRoute</sub> follows the same route as Alternative 1<sub>RedRoute</sub>, except for a small section of pipeline, indicated in green on the map

DRAWN BY: HS

#### Coordinates:

**Start:** 29° 5'44.66"S, 26°19'52.28"E **End:** 29° 4'29.57"S, 26°22'6.52"E

> DRAWN BY: HS