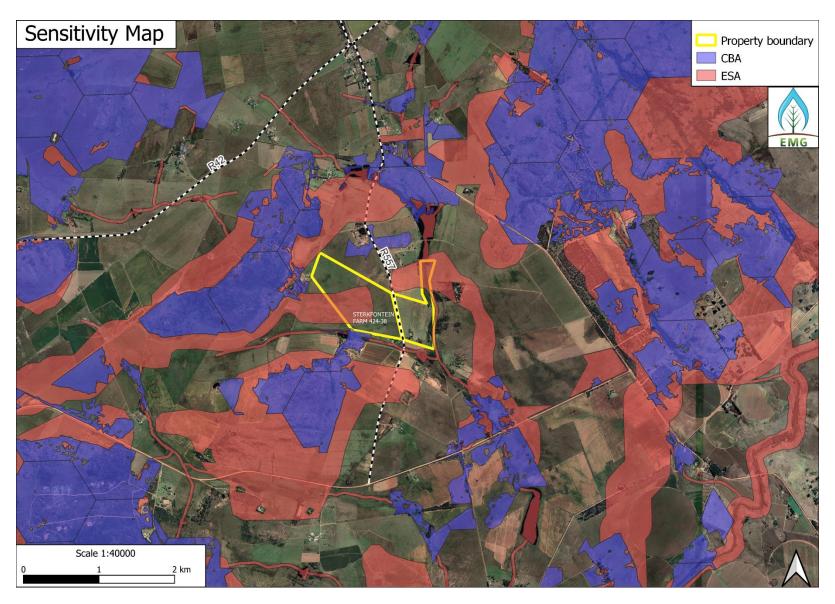

Figure 1: Locality map of the proposed cattle feedlot establishment in Meyerton, Gauteng.

Figure 2: Geology map of the proposed cattle feedlot establishment in Meyerton, Gauteng

Figure 3: Sensitivity map map of the proposed cattle feedlot establishment in Meyerton, Gauteng.