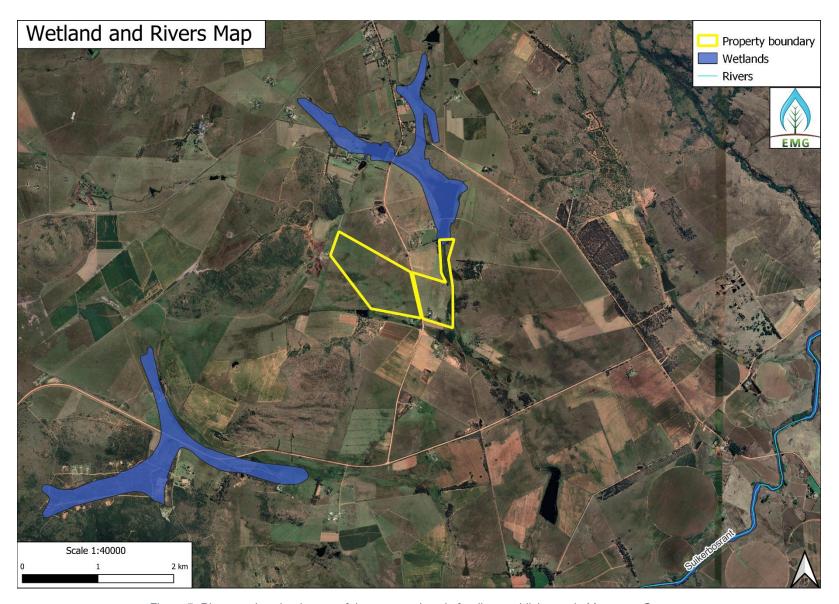

Figure 4: Vegetation map of the proposed cattle feedlot establishment in Meyerton, Gauteng.

Figure 5: Rivers and wetlands map of the proposed cattle feedlot establishment in Meyerton, Gauteng.

Figure 6: Water resources and associated infrastructure map of the proposed cattle feedlot establishment in Meyerton, Gauteng.