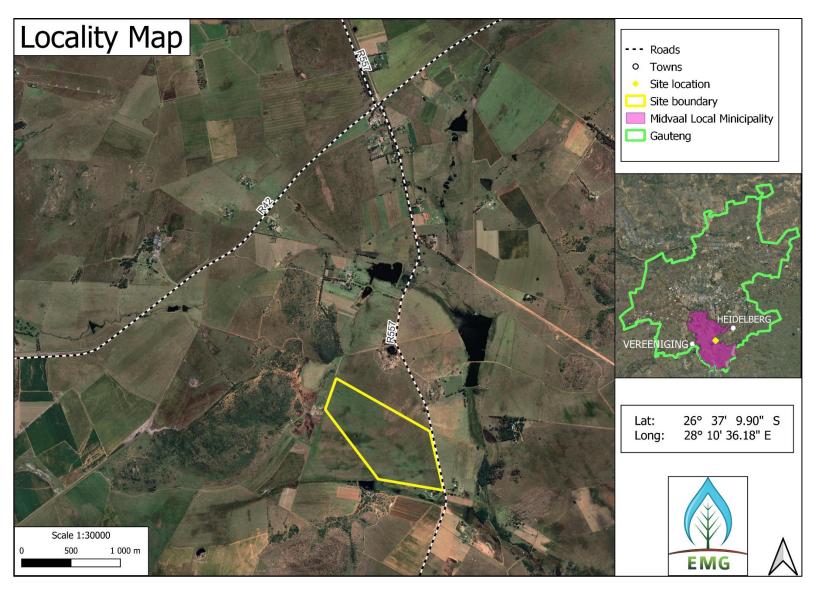

Figure 1: Locality map of the proposed cattle feedlot establishment in Meyerton, Gauteng.

Figure 2: Geology map of the proposed cattle feedlot establishment in Meyerton, Gauteng

Figure 3: Sensitivity map map of the proposed cattle feedlot establishment in Meyerton, Gauteng.