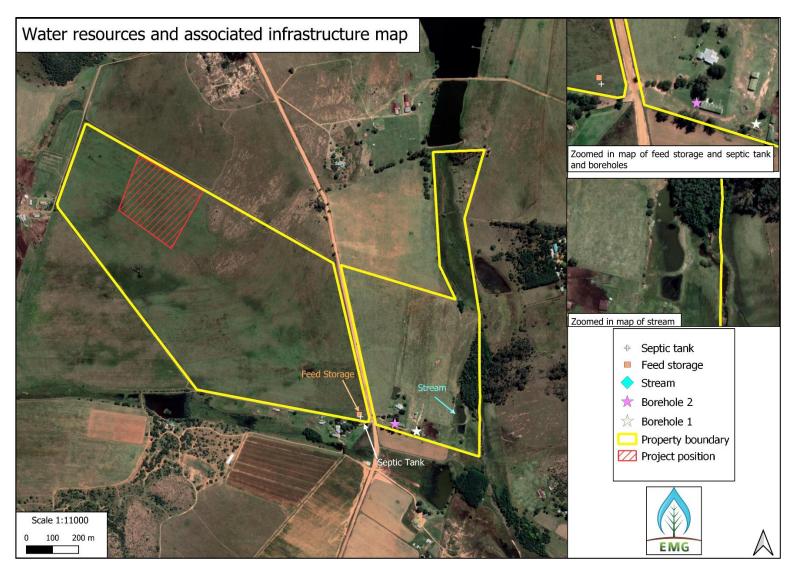

Figure 4: Vegetation map of the proposed cattle feedlot establishment in Meyerton, Gauteng.

Figure 5: Rivers and wetlands map of the proposed cattle feedlot establishment in Meyerton, Gauteng.

Figure 6: Water resources and associated infrastructure map of the proposed cattle feedlot establishment in Meyerton, Gauteng.