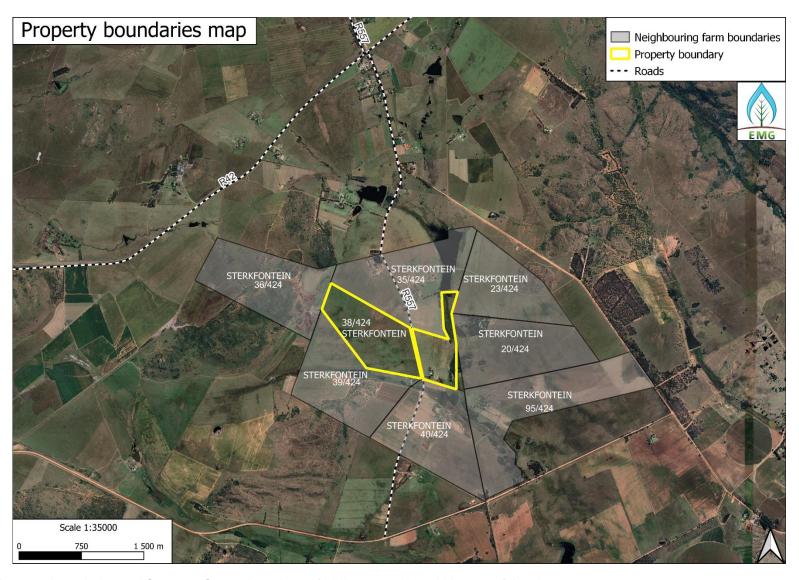

Figure 7: Property boundaries and Surveyor General numbers of all the properties within 50m of the site of the proposed cattle feedlot establishment in Meyerton, Gauteng.

| Farm                | Surveyor General Number |
|---------------------|-------------------------|
| Sterkfontein 35/424 | T0IR0000000042400035    |
| Sterkfontein 36/424 | T0IR0000000042400000    |
| Sterkfontein 39/424 | T0IR0000000042400000    |
| Sterkfontein 40/424 | T0IR0000000042400040    |
| Sterkfontein 95/424 | T0IR0000000042400095    |
| Sterkfontein 20/424 | T0IR0000000042400000    |
| Sterkfontein 23/424 | T0IR0000000042400023    |