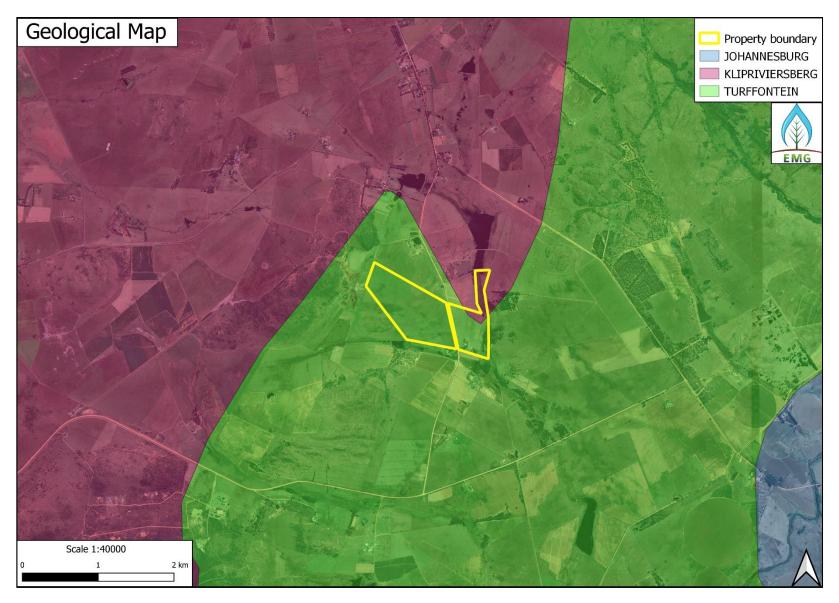

Figure 1: Locality map of the proposed cattle feedlot establishment in Meyerton, Gauteng.

Figure 2: Geology map of the proposed cattle feedlot establishment in Meyerton, Gauteng

Figure 3: Sensitivity map map of the proposed cattle feedlot establishment in Meyerton, Gauteng.