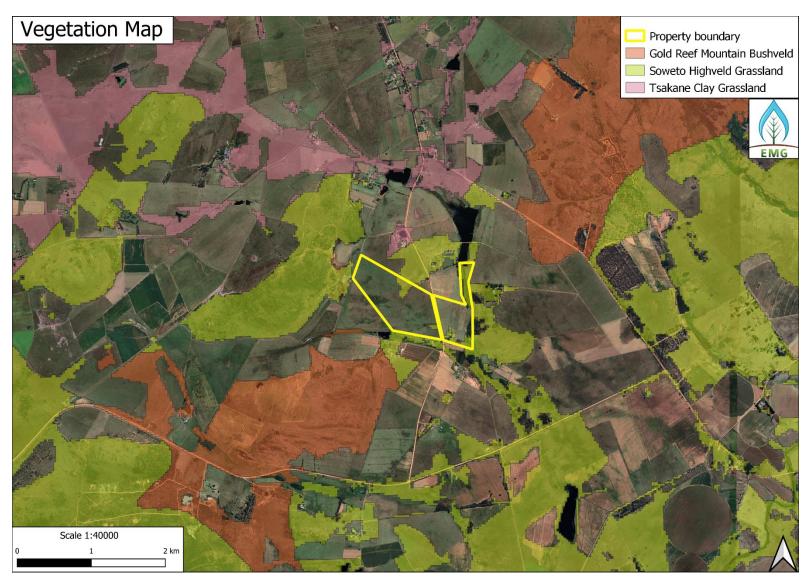

Figure 4: Vegetation map of the proposed cattle feedlot establishment in Meyerton, Gauteng.

Figure 5: Rivers and wetlands map of the proposed cattle feedlot establishment in Meyerton, Gauteng.

Figure 6: Water resources and associated infrastructure map of the proposed cattle feedlot establishment in Meyerton, Gauteng.