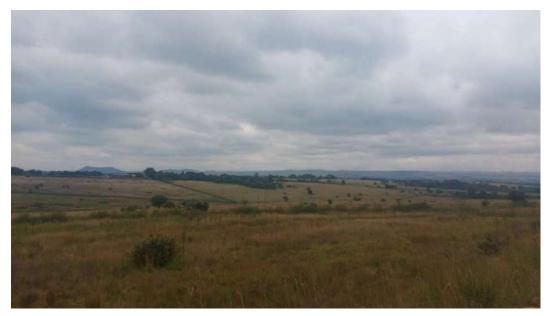

## PHOTOS OF THE STUDY AREA

View across the entire site from the south-eastern corner.

Typical views from the centre of the site, photos taken in different directions with vegetation consisting mostly of old fields.