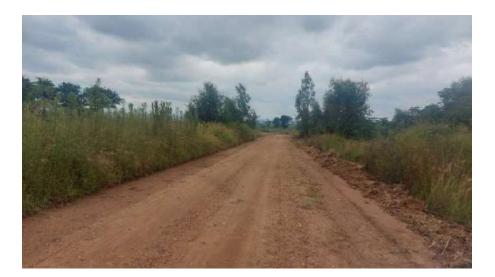

Along the western section of the site vegetation consists of a mixture of ornamental, alien invasive and indigenous tree species (mostly along the western section of the site.

Existing access road that will be upgraded as per engineering specifications.