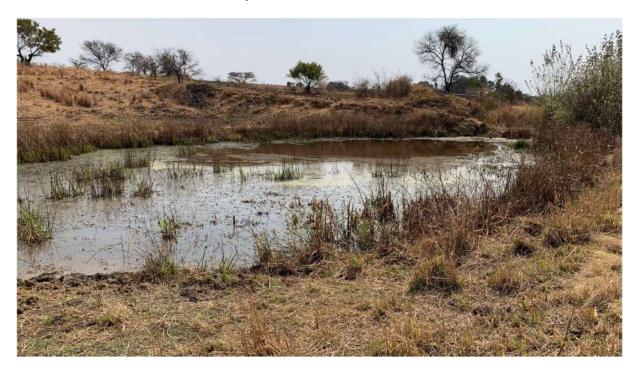

Road underneath the N14 connecting the site to the properties north of the development site on the opposite side of the highway.

The wetland area consists mostly of a narrow stream with two old but broken farm dams.