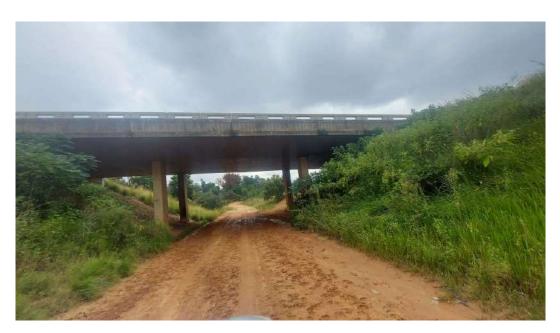

Road underneath the N14 connecting the site to the properties north of the development site on the opposite side of the highway.

The wetland area consists mostly of a narrow stream with two old but broken farm dams.