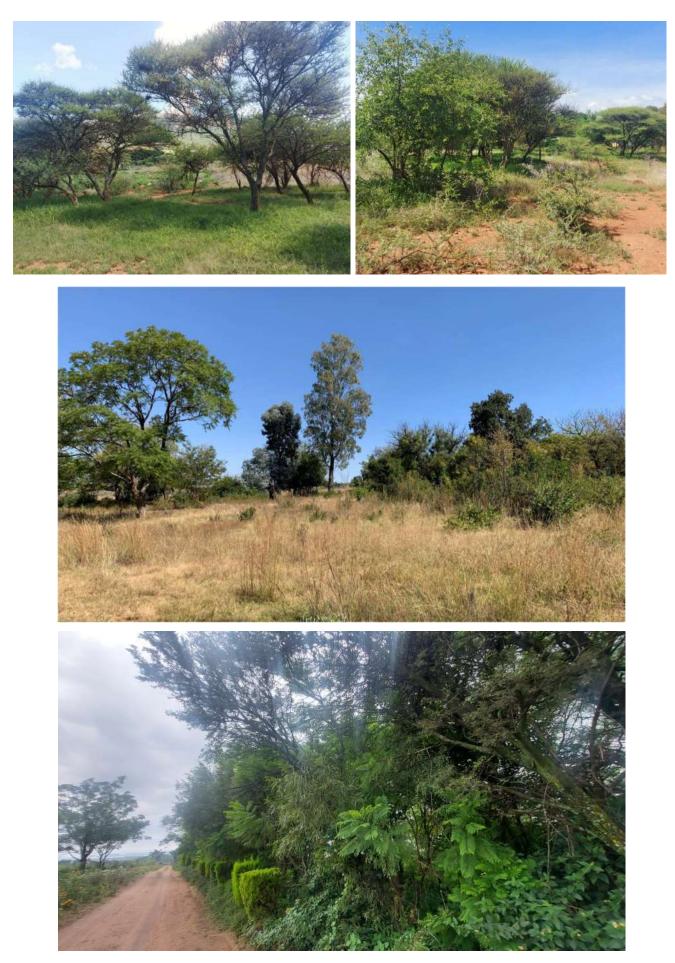

Along the western section of the site vegetation consists of a mixture of ornamental, alien invasive and indigenous tree species (mostly along the western section of the site.

Existing access road that will be upgraded as per engineering specifications.

Road underneath the N14 connecting the site to the properties north of the development site on the opposite side of the highway.

The wetland area consists mostly of a narrow stream with two old but broken farm dams.