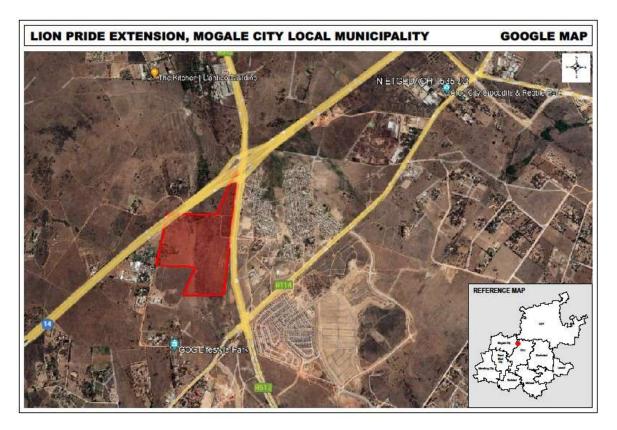

## LION PRIDE EXTENSION TOWNSHIP DEVELOPMENT

**MOGALE EXTENSIONS 54 - 59** 

ON PART OF THE REMAINDER OF PORTION 23, PART OF PORTION 162 AND PART OF THE REMAINDER OF PORTION 196 OF THE FARM NOOITGEDACHT 534-JQ, MOGALE CITY LOCAL MUNICIPALITY, GAUTENG PROVINCE