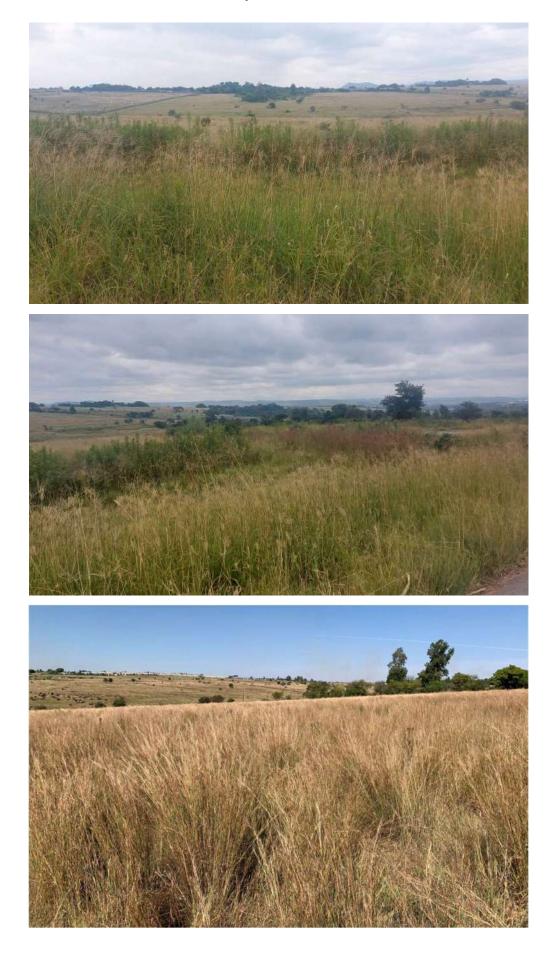

## PHOTOS OF THE STUDY AREA

View across the entire site from the south-eastern corner.

Typical views from the centre of the site, photos taken in different directions with vegetation consisting mostly of old fields.