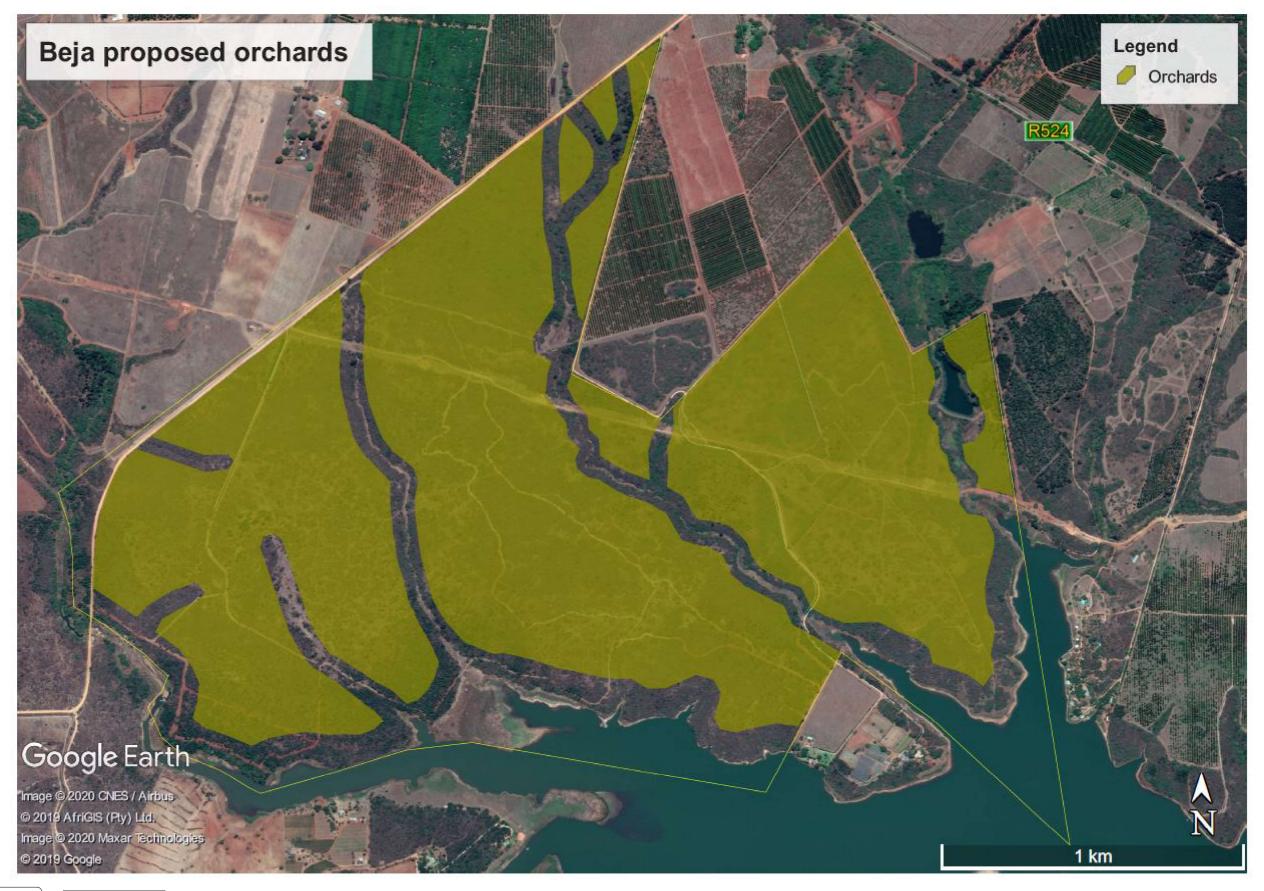

CONCEPT LAYOUT DRAWING

AMENDMENTS

ORIGINAL SIZE A3

FLOODLINES CERTIFICATION

| NO. | DATE | APPROVED | DESCRIPTION | I, hereby certify, in my capacity as Professional             |
|-----|------|----------|-------------|---------------------------------------------------------------|
|     |      |          |             | Engineering Technologist, that in terms of the specifications |
|     |      |          |             | laid down by Clause 144 of the National Water Act (Act 36     |
|     |      |          |             | of 1998), the proposed orchard boundaries, as per attached    |
|     |      |          |             | layout received from AGES, will fall outside the maximum      |
|     |      |          |             | flood levels likely to be reached on an every 100 years by    |
|     |      |          |             | floodwater in the specific watercourses applicable.           |
|     |      |          |             | 1 , , ,                                                       |
|     |      |          |             | MF JOUBERT Pr Tech Eng /4/// / /                              |
|     |      |          |             | ECSA REG: 201670207 / //// // /                               |
|     |      |          |             | 1                                                             |

BEJA PROPOSED ORCHARDS LAYOUT

an Description

PROPOSED ORCHARD LAYOUT PLAN WITH BOUNDARIES AND BUFFER ZONES rright is vested in PG Consulting Engineers (Pty) Ltd in terms of the right Act (98 of 1978)

20/AGES/BEJA001 REVISION NUMBER PROJECT NUMBER