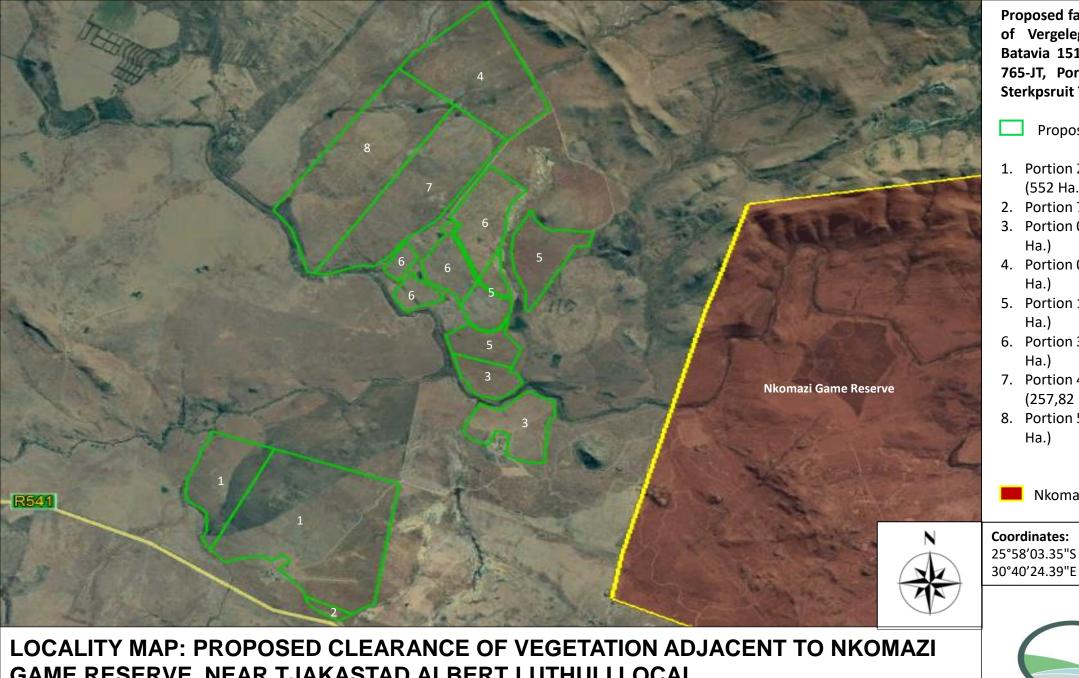

GAME RESERVE, NEAR TJAKASTAD, ALBERT LUTHULI LOCAL MUNICIPALITY, MPUMALANGA PROVINCE

Proposed farming areas, Portion 2 and 4 of Vergelegen 728-JT, Portion 7 of Batavia 151-JT, Portion 0 of Cambalala 765-JT, Portion 0, 1, 3, 4 and 5 of Sterkpsruit 709-JT.

Proposed farming areas:

- 1. Portion 2 and 4 of Vergelegen 728-JT (552 Ha.)
- 2. Portion 7 Batavia 151-JT (10,5 Ha.)
- 3. Portion 0 of Cambalala 765 (133,4
- 4. Portion 0 of Sterkspruit 709-JT (237
- 5. Portion 1 of Sterkspruit 709-JT (189
- 6. Portion 3 of Sterkspruit 709-JT (172
- 7. Portion 4 of Sterkspruit 709-JT (257,82 Ha.)
- 8. Portion 5 of Sterkspruit 709-JT (327

Nkomazi Game Reserve

25°58'03.35"S

Date: 10 December 2020