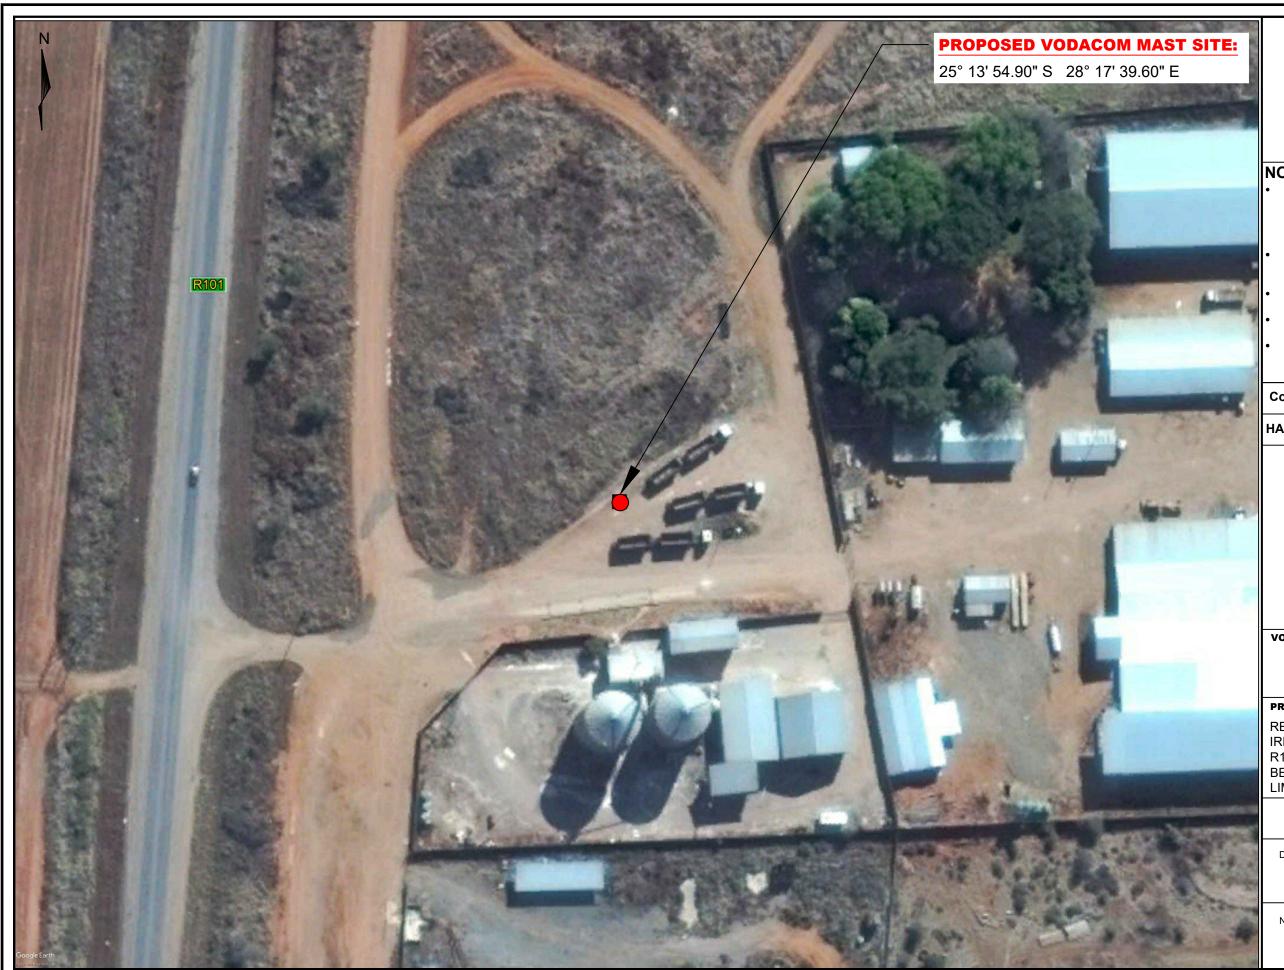

### NOTES:

- DRAWINGS ARE FOR INFORMATION AND PERMITTING FROM THE MUNICIPALITY ONLY. CONSTRUCTION DRAWINGS NEEDS TO BE PRODUCED BY THE APPOINTED SUB-CONTRACTOR
- ALL UNDERGROUND SERVICES(SHOWN OR NOT) NEEDS TO BE CONFIRMED ON SITE
- BEFORE CONSTRUCTION
  VODACOM ACCESS FROM R101 ( VODACOM TO INSTALL 30 AMP BREAKER)
- 30M LATTICE MAST 8M X 10M SURROUNDED BY STEEL PALISADE FENCE
- VODACOM TO KEEP MINIMUM SERVITUDE DISTANCE FROM MAIN ROAD

CoORDINATES:

25° 13' 54.90" S

**HASL**: 1046m

28° 17' 39.60" E

P.O. Box 1883 Polokwane, 0700

Town planners & Environmental consultants

tecoplan@mweb.co.za

### VODACOM SITE NAME

# DIHIBIDUNG

#### PROPERTY DESCRIPTION

REMAINDER OF THE FARM IRRIGASIE 69 - JR R101 BELA-BELA MUNICIPALITY LIMPOPO

## **AERIAL MAP**

| DATE    | BASE STATION NUMBER |
|---------|---------------------|
| 2020/01 | 015 3734            |
| NO.     | SCALE               |

1

NTS