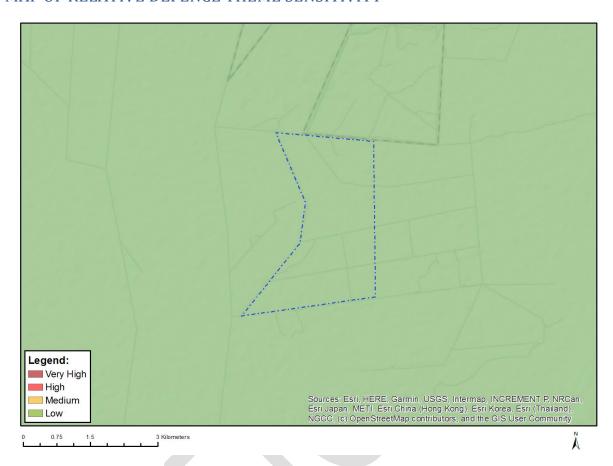

# MAP OF RELATIVE DEFENCE THEME SENSITIVITY

| Very High sensitivity | High sensitivity | Medium sensitivity | Low sensitivity |
|-----------------------|------------------|--------------------|-----------------|
|                       |                  |                    | Χ               |

| Sensitivity | Feature(s)      |  |
|-------------|-----------------|--|
| Low         | Low sensitivity |  |