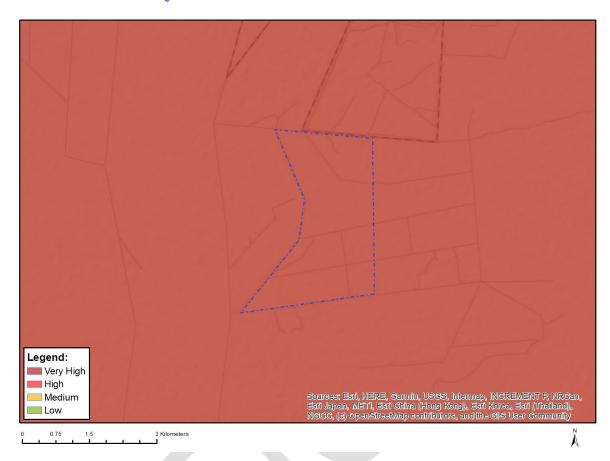

### MAP OF RELATIVE ANIMAL SPECIES THEME SENSITIVITY

Where only a sensitive plant unique number or sensitive animal unique number is provided in the screening report and an assessment is required, the environmental assessment practitioner (EAP) or specialist is required to email SANBI at <a href="mailto:eiadatarequests@sanbi.org.za">eiadatarequests@sanbi.org.za</a> listing all sensitive species with their unique identifiers for which information is required. The name has been withheld as the species may be prone to illegal harvesting and must be protected. SANBI will release the actual species name after the details of the EAP or specialist have been documented.

| Very High sensitivity | High sensitivity | Medium sensitivity | Low sensitivity |
|-----------------------|------------------|--------------------|-----------------|
|                       |                  | X                  |                 |

| Sensitivity | Feature(s)                      |
|-------------|---------------------------------|
| Low         | Subject to confirmation         |
| Medium      | Aves-Eupodotis senegalensis     |
| Medium      | Mammalia-Hydrictis maculicollis |