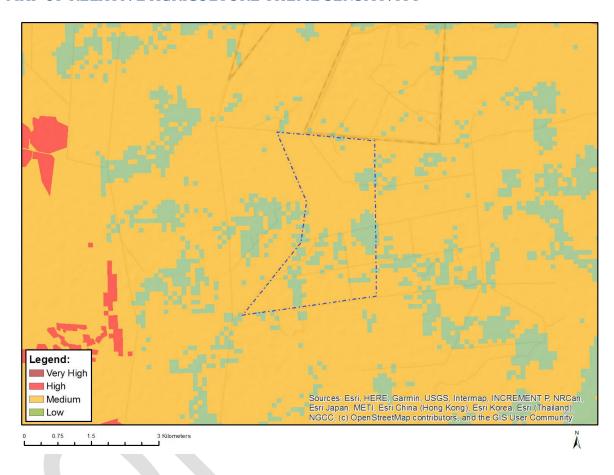

### MAP OF RELATIVE AGRICULTURE THEME SENSITIVITY

| Very High sensitivity | High sensitivity | Medium sensitivity | Low sensitivity |
|-----------------------|------------------|--------------------|-----------------|
|                       |                  | Χ                  |                 |

| Sensitivity | Feature(s)                                                                          |
|-------------|-------------------------------------------------------------------------------------|
| Low         | Land capability;01. Very low/02. Very low/03. Low-Very low/04. Low-Very low/05. Low |
| Medium      | Land capability;06. Low-Moderate/07. Low-Moderate/08. Moderate                      |