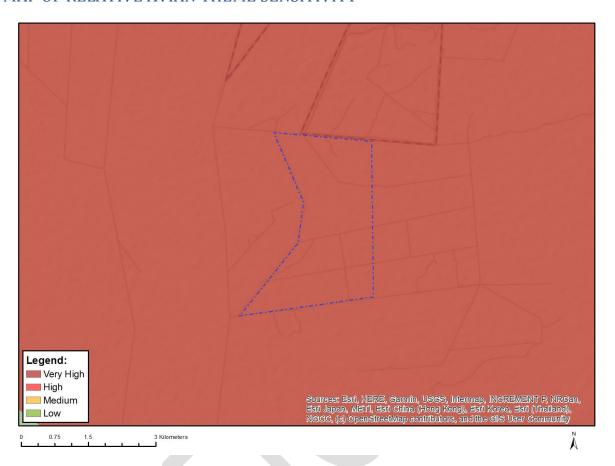

# MAP OF RELATIVE AVIAN THEME SENSITIVITY

| Very High sensitivity | High sensitivity | Medium sensitivity | Low sensitivity |
|-----------------------|------------------|--------------------|-----------------|
| X                     |                  |                    |                 |

| Sensitivity | Feature(s)                                          |
|-------------|-----------------------------------------------------|
| High        | within 20 km of known Cape Vulturerestuarants sites |
| Very High   | within 50 km of Colonies                            |