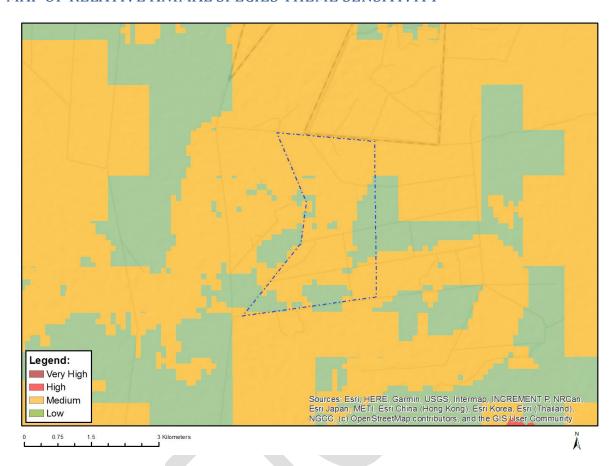

### MAP OF RELATIVE AGRICULTURE THEME SENSITIVITY

| Very High sensitivity | High sensitivity | Medium sensitivity | Low sensitivity |
|-----------------------|------------------|--------------------|-----------------|
|                       |                  | Χ                  |                 |

| Sensitivity | Feature(s)                                                                          |
|-------------|-------------------------------------------------------------------------------------|
| Low         | Land capability;01. Very low/02. Very low/03. Low-Very low/04. Low-Very low/05. Low |
| Medium      | Land capability;06. Low-Moderate/07. Low-Moderate/08. Moderate                      |