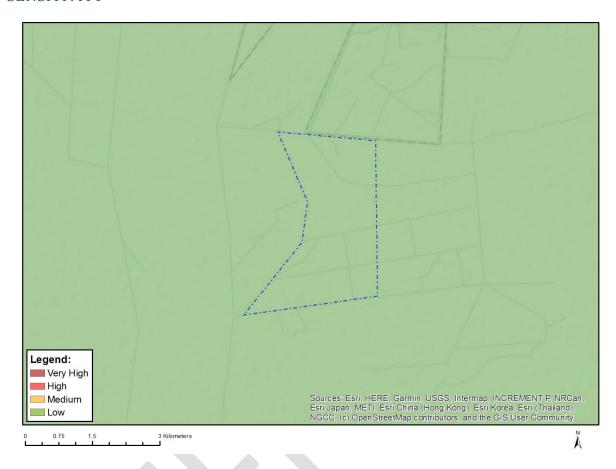

# MAP OF RELATIVE ARCHAEOLOGICAL AND CULTURAL HERITAGE THEME SENSITIVITY

| Very High sensitivity | High sensitivity | Medium sensitivity | Low sensitivity |
|-----------------------|------------------|--------------------|-----------------|
|                       |                  |                    | Χ               |

| Sensitivity | Feature(s)      |  |
|-------------|-----------------|--|
| Low         | Low sensitivity |  |