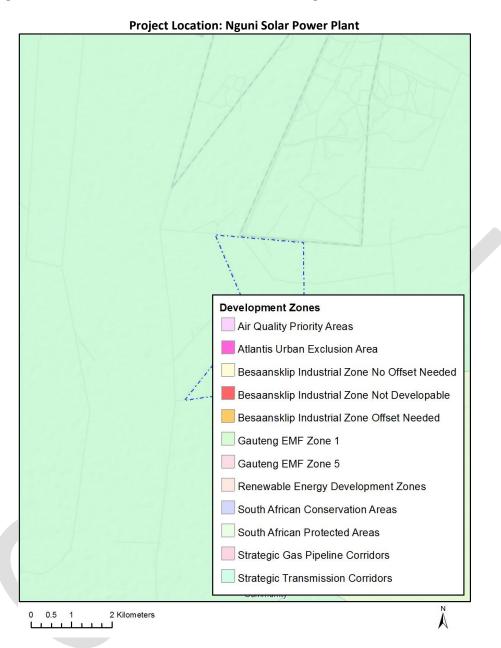

# Relevant development incentives, restrictions, exclusions or prohibitions

The following development incentives, restrictions, exclusions or prohibitions and their implications that apply to this site are indicated below.

| Incentive       | Implication                                                                 |
|-----------------|-----------------------------------------------------------------------------|
| ,<br>restrictio |                                                                             |
|                 |                                                                             |
| n or            |                                                                             |
| prohibiti       |                                                                             |
| on              |                                                                             |
| Strategic       | https://screening.environment.gov.za/ScreeningDownloads/DevelopmentZones/Co |
| Transmissi      | mbined EGI.pdf                                                              |
| on              |                                                                             |
| Corridor-       |                                                                             |
| Northern        |                                                                             |
| corridor        |                                                                             |

# Map indicating proposed development footprint within applicable development incentive, restriction, exclusion or prohibition zones