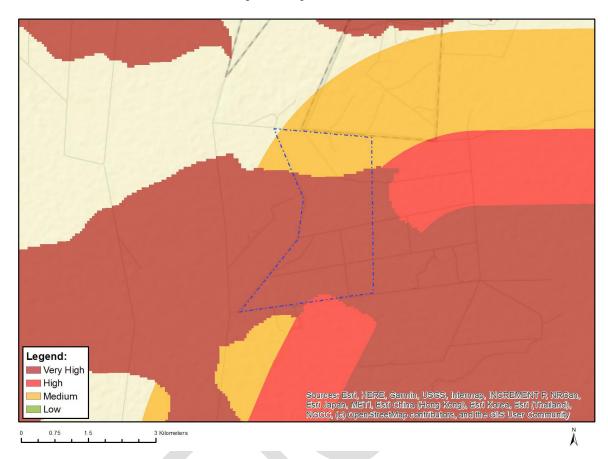

# MAP OF RELATIVE DEFENCE THEME SENSITIVITY

| Very High sensitivity | High sensitivity | Medium sensitivity | Low sensitivity |
|-----------------------|------------------|--------------------|-----------------|
|                       |                  |                    | Χ               |

| Sensitivity | Feature(s)      |  |
|-------------|-----------------|--|
| Low         | Low sensitivity |  |