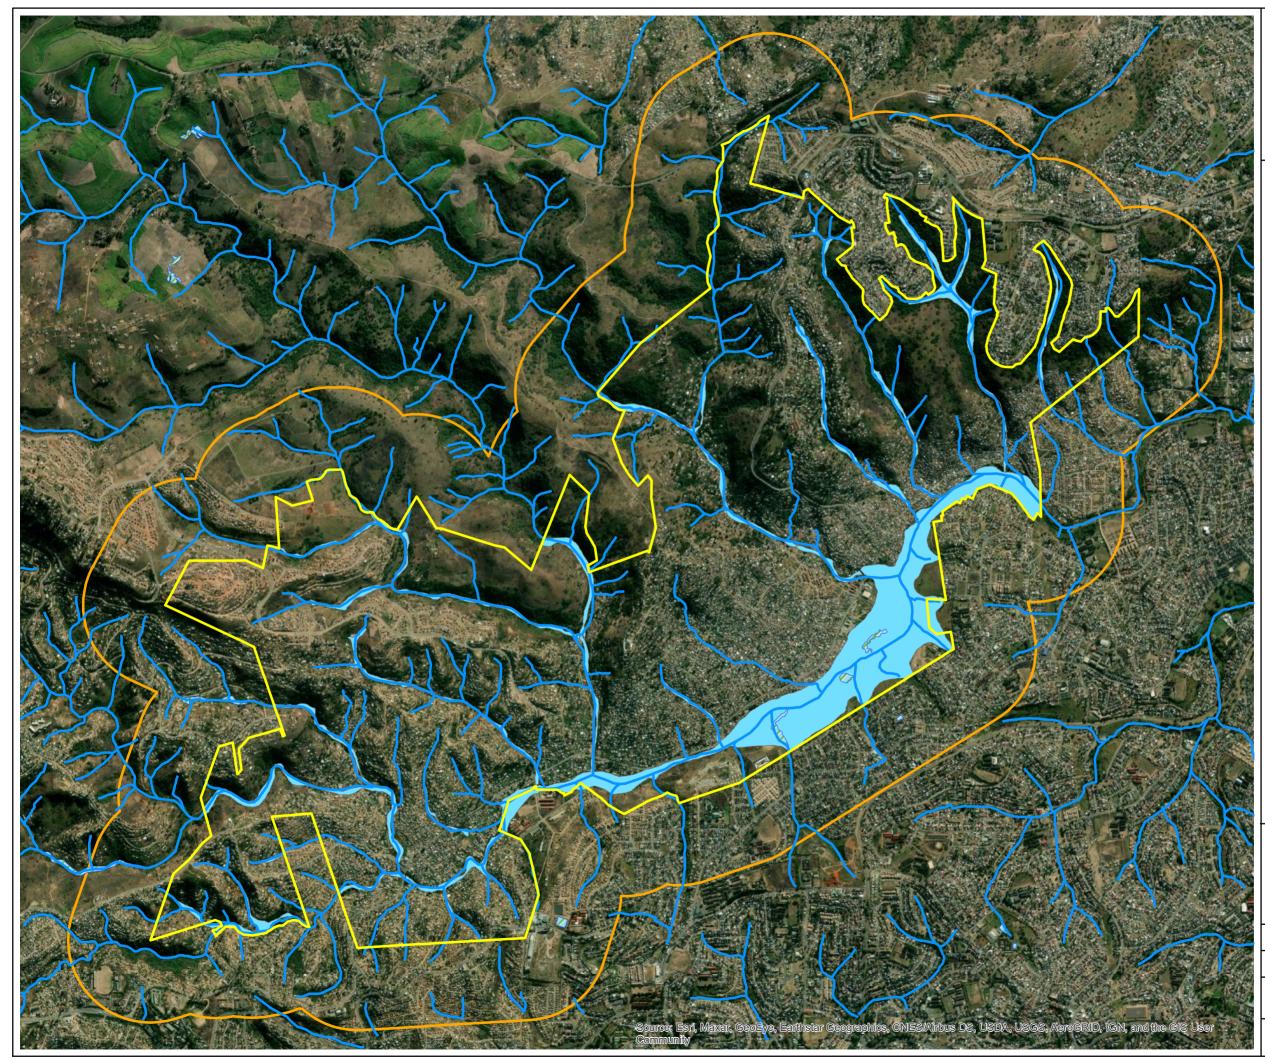

### GREATER AMAOTI INFORMAL SETTLEMENT UPGRADE

WATER RESOURCES

# Legend

- - Project Boundary
  - Rivers
  - NFEPA Wetland
  - Delineated Wetlands
  - 500m Site Boundary

SOURCE: eThekwini Municipality 2017, NFEPA 2011

| 0 0.2 0.4<br>Kilometers                                                                                                                                                                       | SIVEST<br>ENVIRONMENTAL DIVISION<br>4 PENCARROW CRESCENT<br>LA LUCIA RIDGE OFFICE ESTATE<br>UMHLANGAROCKS<br>4320<br>Phone: +27 31 581 1500<br>Fax: +27 31 581 2371<br>e-mail: info@sivest.co.za |                           |  |
|-----------------------------------------------------------------------------------------------------------------------------------------------------------------------------------------------|--------------------------------------------------------------------------------------------------------------------------------------------------------------------------------------------------|---------------------------|--|
| Project No<br>15910                                                                                                                                                                           | Prepared By<br>MG                                                                                                                                                                                | <b>Date</b><br>08/04/2020 |  |
| <b>Map Ref No</b><br>15910_T2                                                                                                                                                                 | Revision<br>0                                                                                                                                                                                    | Date                      |  |
| "COPYRIGHT IS VESTED IN SIVEST IN TERMS OF THE COPYRIGHT<br>ACT (ACT 98 OF 1978) AND NO USE OR REPRODUCTION OR<br>DUPLICATION THEREOF MAY OCCUR WITHOUT THE WRITTEN<br>CONSENT OF THE AUTHOR" |                                                                                                                                                                                                  |                           |  |
| THIS MAP HAS BEEN PREPARED UNDER THE CONTROLS<br>ESTABLISHED BY THE SIVEST QUALITY MANAGEMENT SYSTEM<br>WHICH HAS BEEN CERTIFIED ISO 9001:2015 COMPLIANT                                      |                                                                                                                                                                                                  |                           |  |