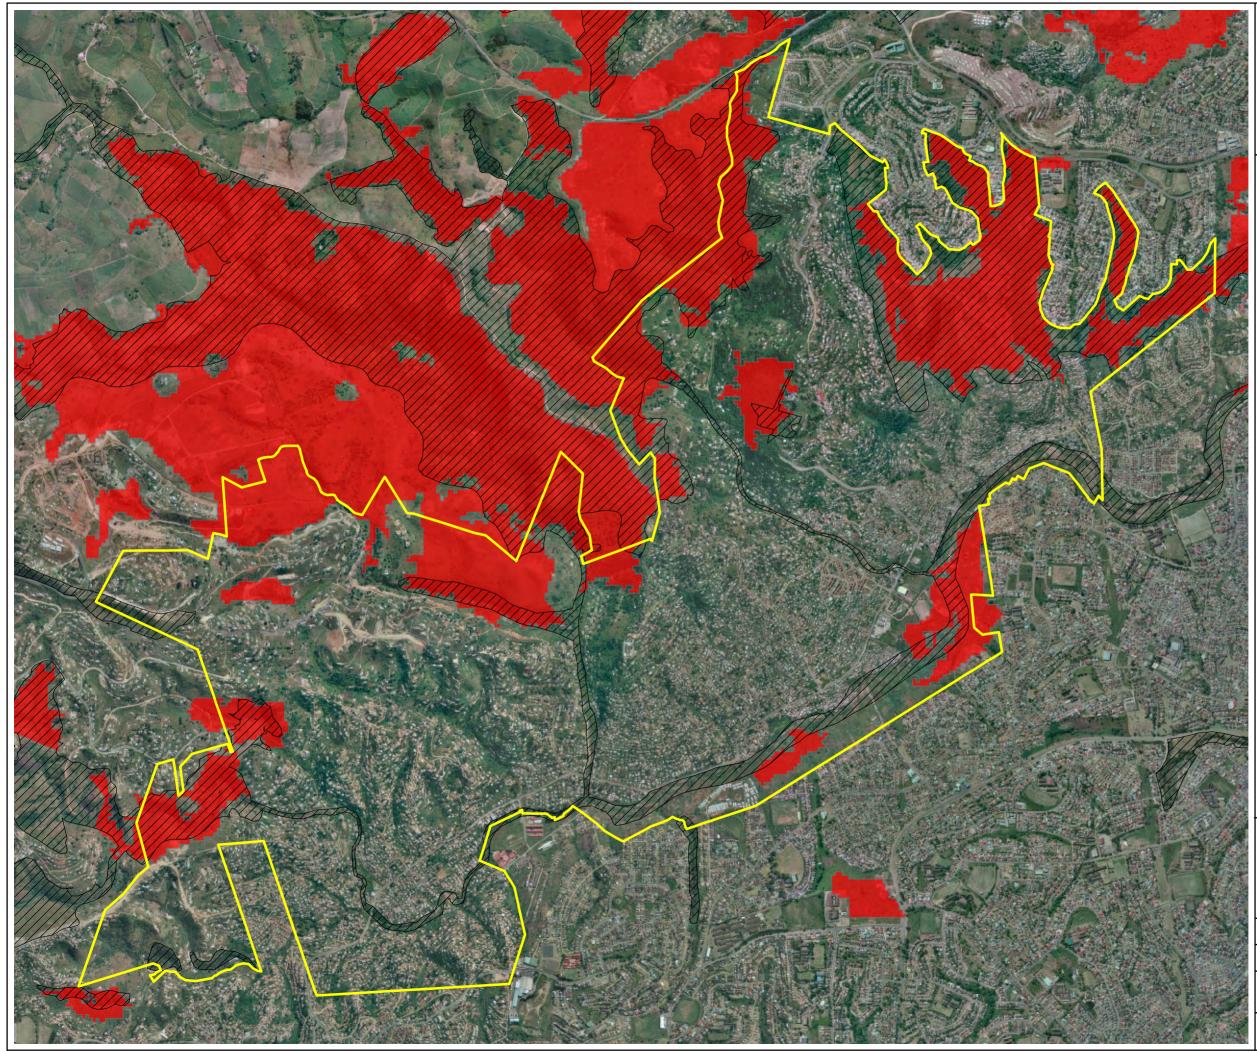

#### CRITICAL BIODIVERSITY AREA AND DMOSS

## Legend

Project Boundary

DMOSS

Critical Biodiversity Area

SOURCE: eThekwini Municipality, 2017; KZN Wildlife, 2016

| SiVE                                                                                                     | ST 🤃               |  |
|----------------------------------------------------------------------------------------------------------|--------------------|--|
| ENVIRONMENTAL DIVISION<br>4 PENCARROW CRESCENT<br>LA LUCIA RIDGE OFFICE ESTATE<br>UMHLANGA ROCKS<br>4320 |                    |  |
| Phone: +27 31 581 1500<br>Fax: +27 31 581 2371<br>e-mail: info@sivest.co.za                              |                    |  |
| Prepared By<br>MG                                                                                        | Date<br>08/04/2020 |  |
| Revision<br>0                                                                                            | Date               |  |