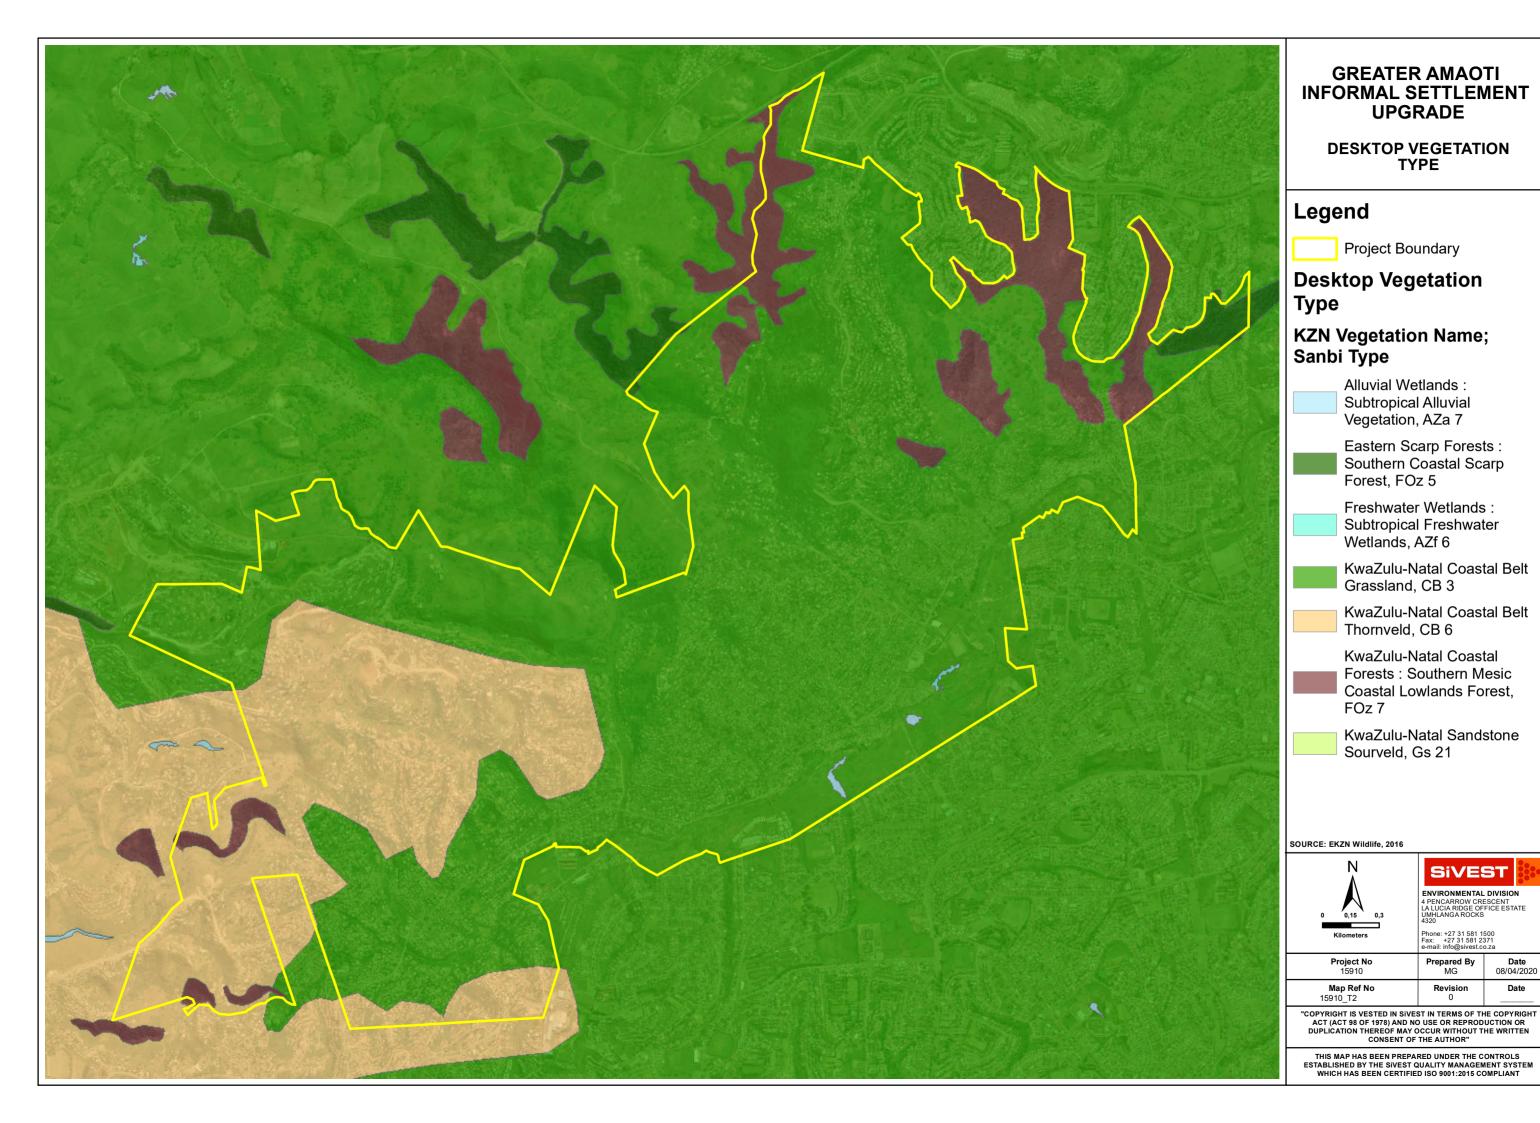

|  |
| Phone: +27 31 581 1500<br>Fax: +27 31 581 2371<br>e-mail: info@sivest.co.za                              |                    |  |
| Prepared By<br>MG                                                                                        | Date<br>08/04/2020 |  |
| Revision<br>0                                                                                            | Date               |  |

 
 Map Ref No 15910\_T2
 Revision 0
 Date \_\_\_\_\_

 "COPYRIGHT IS VESTED IN SIVEST IN TERMS OF THE COPYRIGHT ACT (ACT 98 OF 1978) AND NO USE OR REPRODUCTION OR DUPLICATION THEREOF MAY OCCUR WITHOUT THE WRITTEN CONSENT OF THE AUTHOR"

THIS MAP HAS BEEN PREPARED UNDER THE CONTROLS ESTABLISHED BY THE SIVEST QUALITY MANAGEMENT SYSTEM WHICH HAS BEEN CERTIFIED ISO 9001:2015 COMPLIANT







Date





### GREATER AMAOTI INFORMAL SETTLEMENT UPGRADE

WATER RESOURCES

# Legend

- - Project Boundary
  - Rivers
  - NFEPA Wetland
  - Delineated Wetlands
  - 500m Site Boundary

SOURCE: eThekwini Municipality 2017, NFEPA 2011

| 0 0.2 0.4<br>Kilometers                                                                                                                                                                       | SIVEST<br>ENVIRONMENTAL DIVISION<br>4 PENCARROW CRESCENT<br>LA LUCIA RIDGE OFFICE ESTATE<br>UMHLANGAROCKS<br>4320<br>Phone: +27 31 581 1500<br>Fax: +27 31 581 2371<br>e-mail: info@sivest.co.za |                           |  |
|-------------------------------------------------------------------------------------------------------------------------------------------------