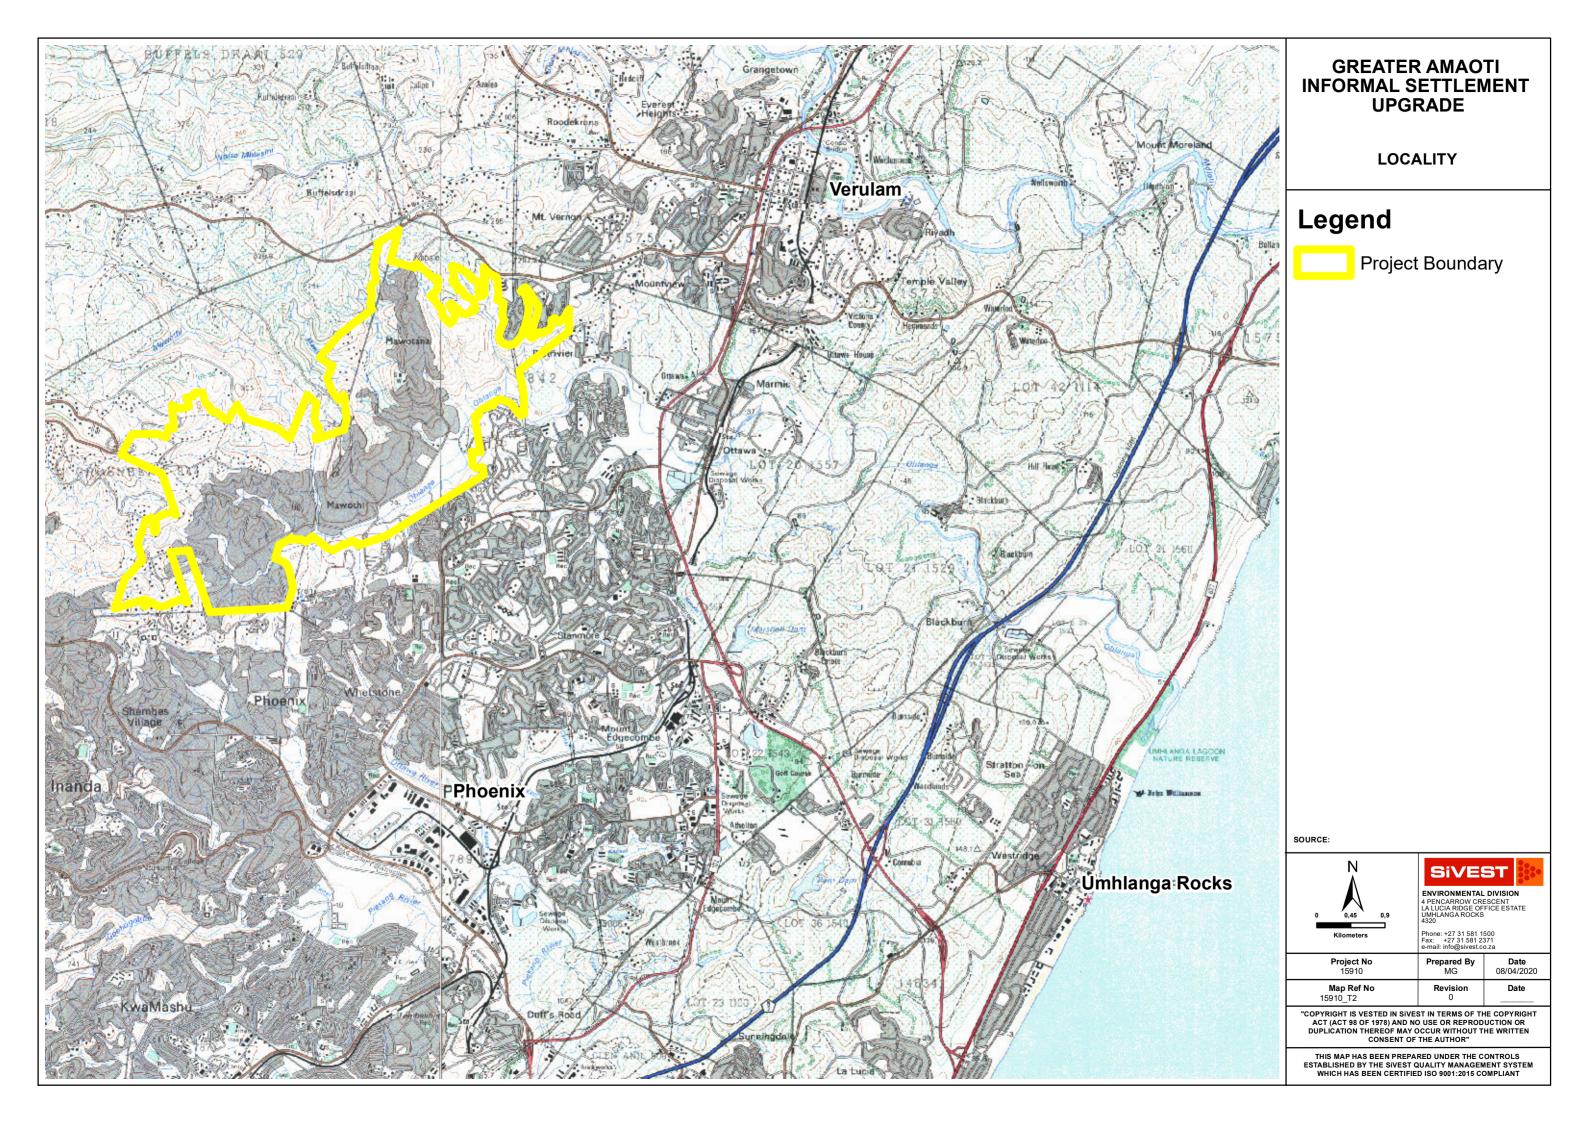

|  |
| Phone: +27 31 581 1500<br>Fax: +27 31 581 2371<br>e-mail: info@sivest.co.za                              |                    |  |
| Prepared By<br>MG                                                                                        | Date<br>08/04/2020 |  |
| Revision<br>0                                                                                            | Date               |  |

 
 Map Ref No 15910\_T2
 Revision 0
 Date \_\_\_\_\_

 "COPYRIGHT IS VESTED IN SIVEST IN TERMS OF THE COPYRIGHT ACT (ACT 98 OF 1978) AND NO USE OR REPRODUCTION OR DUPLICATION THEREOF MAY OCCUR WITHOUT THE WRITTEN CONSENT OF THE AUTHOR"

THIS MAP HAS BEEN PREPARED UNDER THE CONTROLS ESTABLISHED BY THE SIVEST QUALITY MANAGEMENT SYSTEM WHICH HAS BEEN CERTIFIED ISO 9001:2015 COMPLIANT







Date





### GREATER AMAOTI INFORMAL SETTLEMENT UPGRADE

WATER RESOURCES

# Legend

- - Project Boundary
  - Rivers
  - NFEPA Wetland
  - Delineated Wetlands
  - 500m Site Boundary

SOURCE: eThekwini Municipality 2017, NFEPA 2011

| 0 0.2 0.4<br>Kilometers                                                                                                                                                                       | SIVEST<br>ENVIRONMENTAL DIVISION<br>4 PENCARROW CRESCENT<br>LA LUCIA RIDGE OFFICE ESTATE<br>UMHLANGAROCKS<br>4320<br>Phone: +27 31 581 1500<br>Fax: +27 31 581 2371<br>e-mail: info@sivest.co.za |                           |  |
|---------------------------------------------------------------------------------------------------------------------------------------------