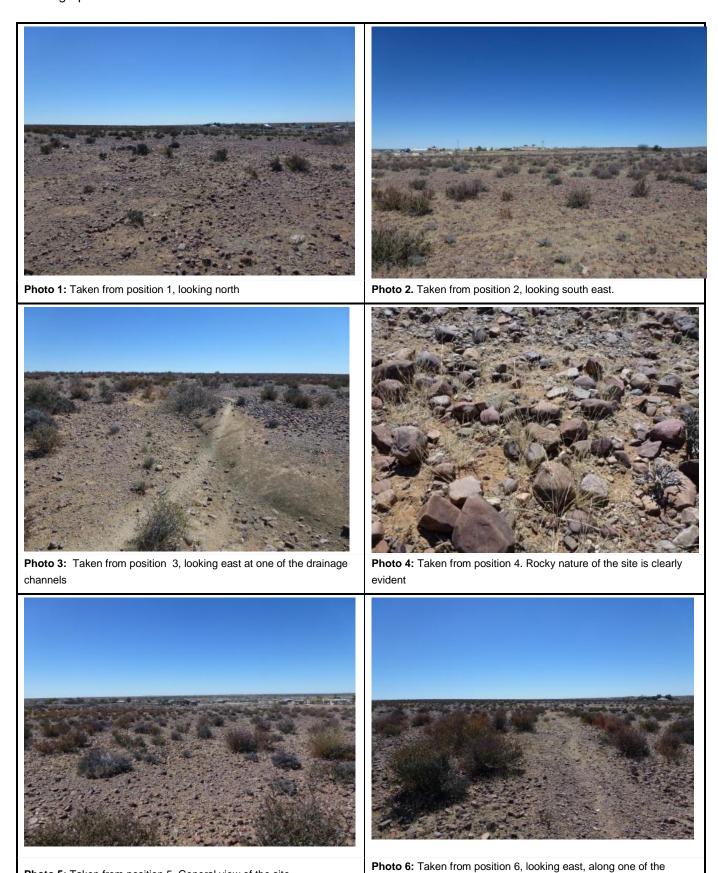

Photo 5: Taken from position 5. General view of the site.

footpaths crossing the northern site

**Photo 7:** Taken from position 7, looking east along entrance road. Site is to the left of the road

Photo 8. Taken from position 8, looking east

**Photo 9:** Taken from position 9, looking west towards the entrance road

**Photo 10:** Taken from position 10, looking east along footpath crossing the site

**Photo 11:** Taken from position 11. Rocky nature of the site clearly evident

Photo 12: Taken from position 12, looking west