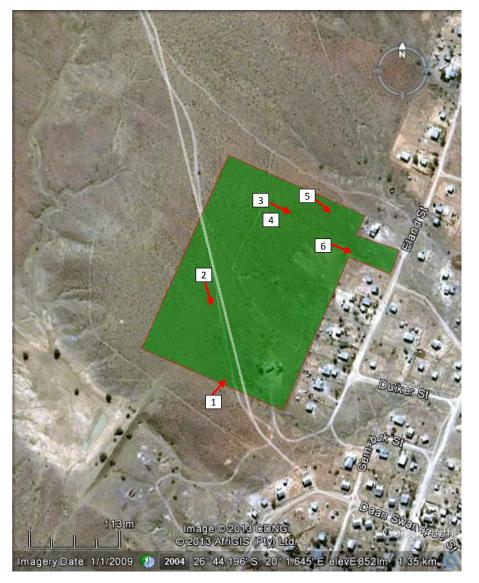

## Site photographs

Northern site Southern site

Aerial image of the site, including photograph locations and directions. Proposed site is indicated by the red polygon. Photos taken on 05 September 2012.