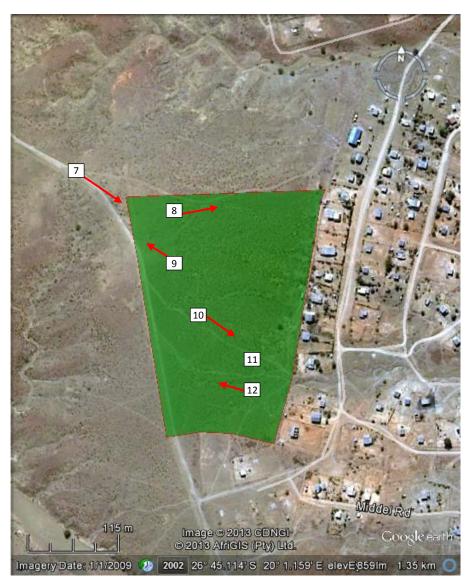

## Site photographs

Northern site Southern site

Aerial image of the site, including photograph locations and directions. Proposed site is indicated by the red polygon. Photos taken on 05 September 2012.