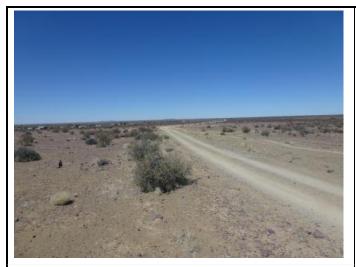

Photo 5: Taken from position 5. General view of the site.

footpaths crossing the northern site

**Photo 7:** Taken from position 7, looking east along entrance road. Site is to the left of the road

Photo 8. Taken from position 8, looking east