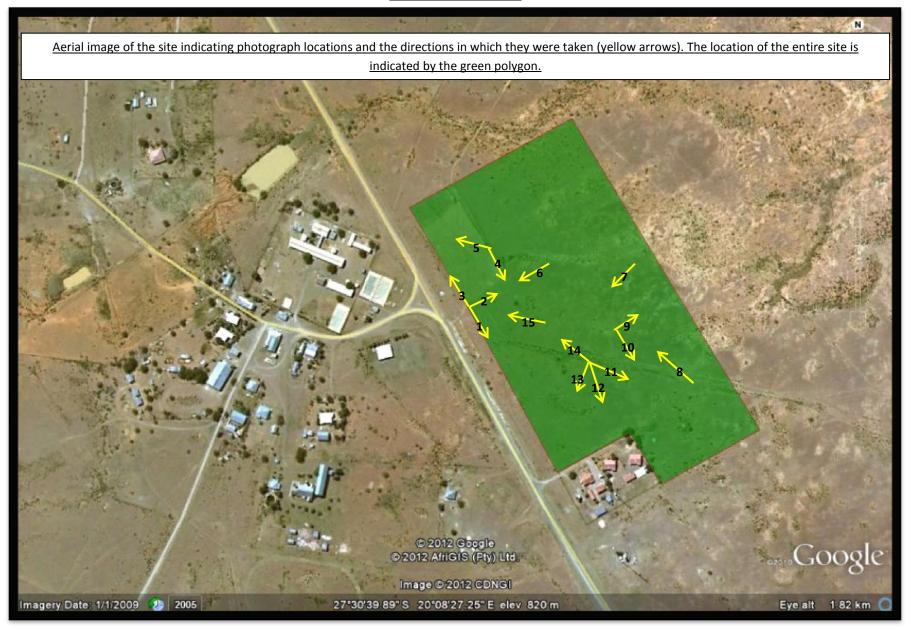

## Site photographs

**Photo 1:** south east direction, taken from the entrance of the property along the boundary line next to the road

**Photo 2:** north east direction, taken from the entrance of the property looking toward the opposite side.

**Photo 3:** north west direction, taken from the entrance of the property along the boundary line next to the road

**Photo 4:** south east direction, looking toward the police station across the property

**Photo 5:** west, north west direction, looking toward the westerly corner of the site

**Photo 6:** south west direction, looking toward the entrance of the property

**Photo 7:** south, south west direction, looking from the opposite side of the site toward the road

**Photo 8:** north west direction, taken across the property, from the eastern corner of the site looking toward the western corner.

**Photo 9:** north east direction, taken from centre of the site looking inland, away from town

**Photo 10:** south east direction, taken from centre of site looking toward the police station (southern corner of the site)

**Photo 11:** east, south east direction, taken from the centre of the site looking toward the centre of the southern boundary/side

**Photo 12:** south east direction, taken from the centre of the site, looking toward the southern corner of the site

**Photo 13:** south, south west direction, from the centre of the site looking toward the road

**Photo 14:** north west direction, taken from central point, looking toward the northern boundary accross the site

**Photo 15:** west, north west direction, taken from a central location looking toward the entrance/road side across the site.