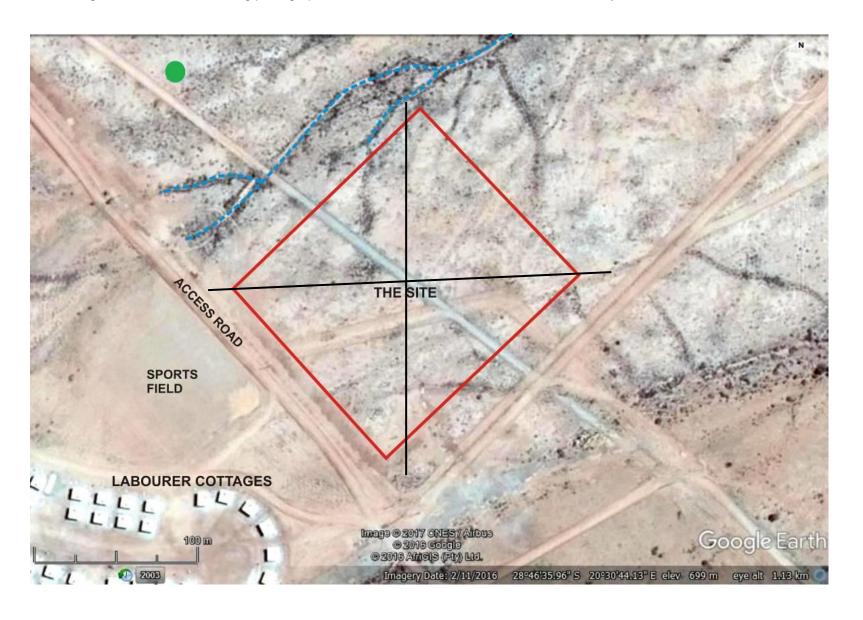

## Appendix B: Site photographs

Aerial image of the site and, including photograph locations and directions. Photos taken on 03 May 2017.

## Photographs

Photo 1: The site, looking north.

Photo 2: A view of the site, looking East.

Photo 3: A view of the site, looking South-East (toward the entrance).

**Photo 4:** A view of the site, looking south (labourer's cottages at the back).

**Photo 5:** A view of the site, looking South-West. Note the labourer's cottages at the back.

Photo 6: A view of the site, looking west toward the sports field.

Photo 7: A view of the site, looking in a western direction.

Photo 8: A view of the site, looking North-West.

Photo 9: A view of the site, looking North.

Photo 10: A view of the site, looking West.

Photo 11: A view of the site, looking West.

**Photo 12:** A view of site. Looking from the southern corner to the western corner of the site.

**Photo 12:** A view of site. Looking from the southern corner to the eastern corner of the site.

**Photo 13:** A view of site. Looking from the eastern corner to the northern corner of the site.

**Photo 14:** The dropper at the eastern corner of the proposed site. Looking toward the southern corner of the site.