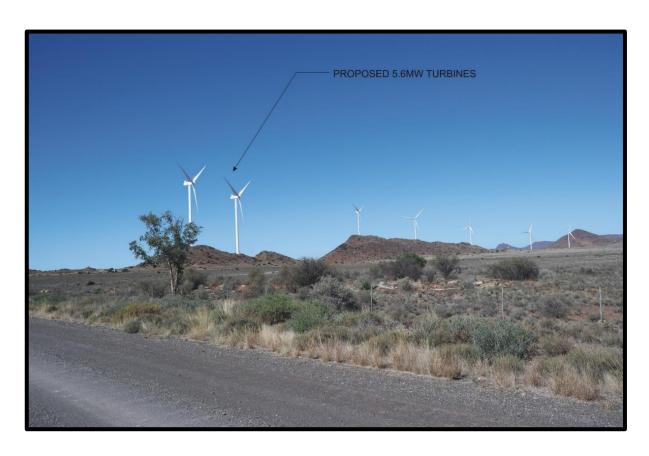

#### **Appendix B – Noblesfontein WEF Upgrades – Site Photographs**

# Landscape views of the existing Noblesfontein turbines as seen from the Northwest.







### Various views of the existing Noblesfontein turbines.





Various views of the existing Noblesfontein turbines.





Various views of the existing Noblesfontein turbines.





#### Views of the Proposed turbine sites.





#### Images of the Noblesfontein Landscape





#### Images of the Noblesfontein ground cover.





#### Images of the Noblesfontein ground cover.





Images of the existing Noblesfontein service roads.





Images of the existing Noblesfontein service roads.





Images of the existing Noblesfontein service roads.





## Image of the existing Noblesfontein substation.