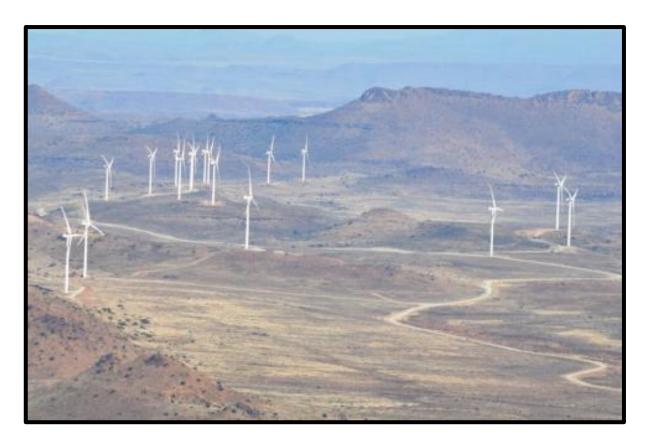

#### **Appendix B – Noblesfontein WEF Upgrades – Site Photographs**

# Landscape views of the existing Noblesfontein turbines as seen from the Northwest.







### Various views of the existing Noblesfontein turbines.





Various views of the existing Noblesfontein turbines.





Various views of the existing Noblesfontein turbines.





#### Views of the Proposed turbine sites.





#### Images of the Noblesfontein Landscape





#### Images of the Noblesfontein ground cover.





#### Images of the Noblesfontein ground cover.





Images of the existing Noblesfontein service roads.





Images of the existing Noblesfontein service roads.





Images of the existing Noblesfontein service roads.





## Image of the existing Noblesfontein substation.