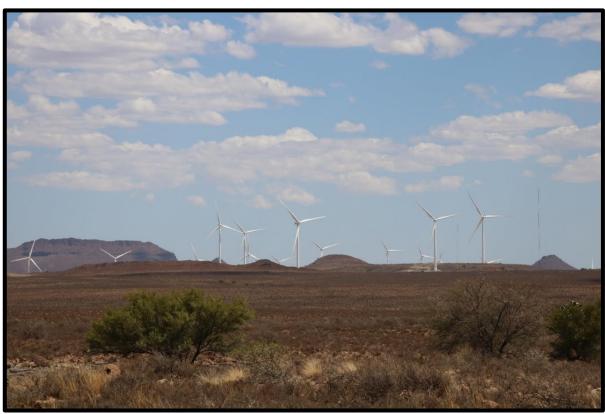

# Landscape views of the existing Noblesfontein turbines as seen from the Northwest.