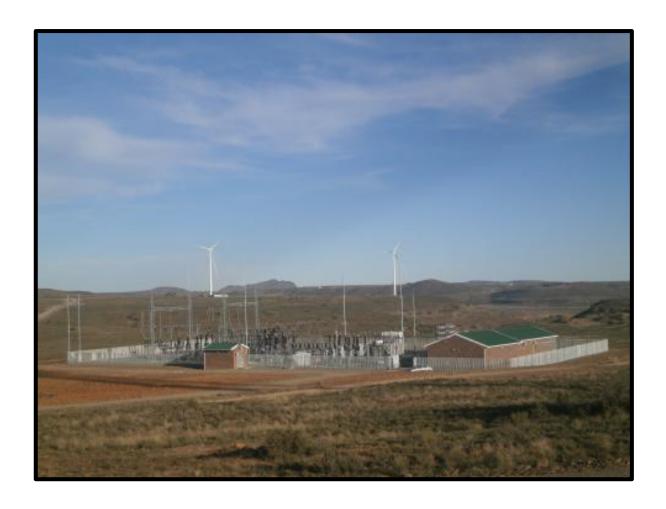

#### **Appendix B – Noblesfontein WEF Upgrades – Site Photographs**

# Landscape views of the existing Noblesfontein turbines as seen from the Northwest.







### Various views of the existing Noblesfontein turbines.





Various views of the existing Noblesfontein turbines.





Various views of the existing Noblesfontein turbines.





#### Views of the Proposed turbine sites.





#### Images of the Noblesfontein Landscape





#### Images of the Noblesfontein ground cover.





#### Images of the Noblesfontein ground cover.





Images of the existing Noblesfontein service roads.





Images of the existing Noblesfontein service roads.





Images of the existing Noblesfontein service roads.





## Image of the existing Noblesfontein substation.