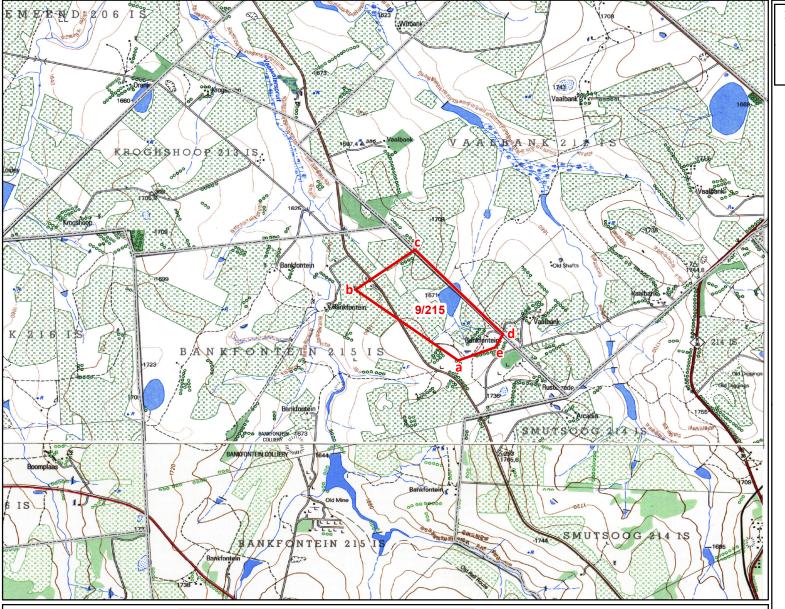

## Co - ordinates Decimal Degrees

| Labels           | X         | Υ          |
|------------------|-----------|------------|
| a                | 29,951777 | -26,237768 |
| b                | 29,935534 | -26,226588 |
| a<br>b<br>c<br>d | 29,944951 | -26,22029  |
| d                | 29,958821 | -26,233605 |
| е                | 29,957618 | -26,235714 |

The area indicated in a to e is portion 9 of the Farm Bankfontein No 215 IS. The area covers 255,72 ha, situated in the Magisterial District of Ermelo Mpumalanga-Province.

Katma Communications and Projects is the applicant for the mining right in respect and in terms of Section 16 of the Mineral and Petroleum Resources Development Act, 2002 (Act 28 of 2002) but subject to Regulation 17 of the Mine Health and Safety Act, 1996 (Act 29 of 1996).

## **Application For A Mining Right**

Portion 9 of Farm Bankfontein 215 IS