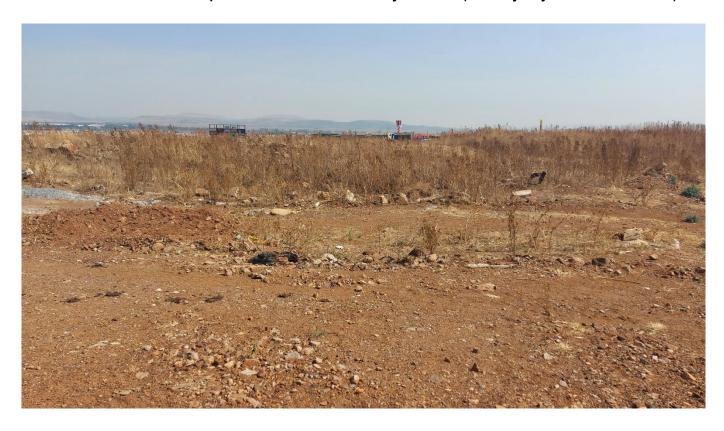

## **Photos of the Development Site**

View across the development site taken in a northerly direction (with Sky City Mall in the distance)

View from centre of the development site taken in a north-westerly direction with an extension of Sky City residential development in the background

Current status of the development area –

Overgrown with invader plants and dumping of construction material and general waste is evident

Spoil heaps from nearby construction activities (relating to civil infrastructure such as roads, water and sewage pipelines, etc.) which will have to be flattened and/or removed for the purpose of the filling station