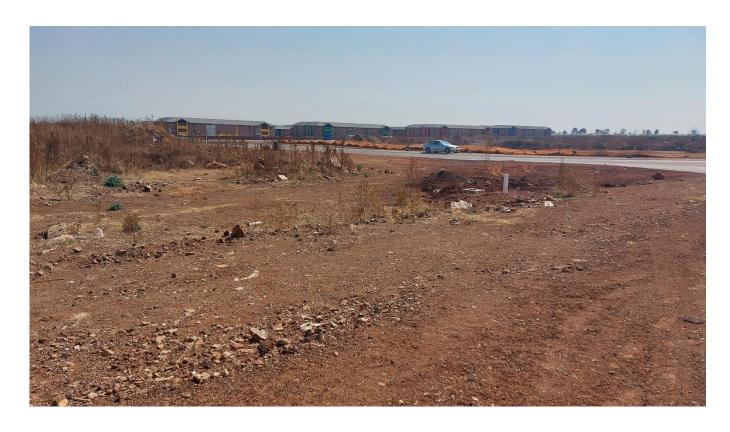

## **Photos of the Development Site**

View across the development site taken in a northerly direction (with Sky City Mall in the distance)

View from centre of the development site taken in a north-westerly direction with an extension of Sky City residential development in the background

Current status of the development area –

Overgrown with invader plants and dumping of construction material and general waste is evident

Spoil heaps from nearby construction activities (relating to civil infrastructure such as roads, water and sewage pipelines, etc.) which will have to be flattened and/or removed for the purpose of the filling station