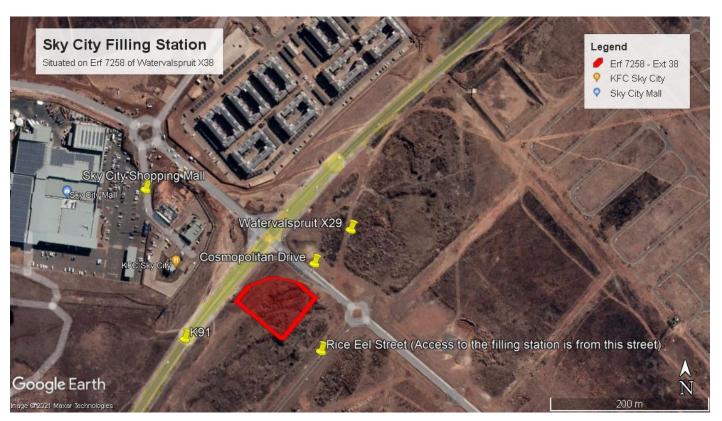

## SKY CITY FILLING STATION (ON ERF 7258 OF WATERVALSPRUIT X38)

## **Photos of the Development Site**





View across the development site taken in a northerly direction (with Sky City Mall in the distance)



View from centre of the development site taken in a north-westerly direction with an extension of Sky City residential development in the background



Current status of the development area –

Overgrown with invader plants and dumping of construction material and general waste is evident



Spoil heaps from nearby construction activities (relating to civil infrastructure such as roads, water and sewage pipelines, etc.) which will have to be flattened and/or removed for the purpose of the filling station