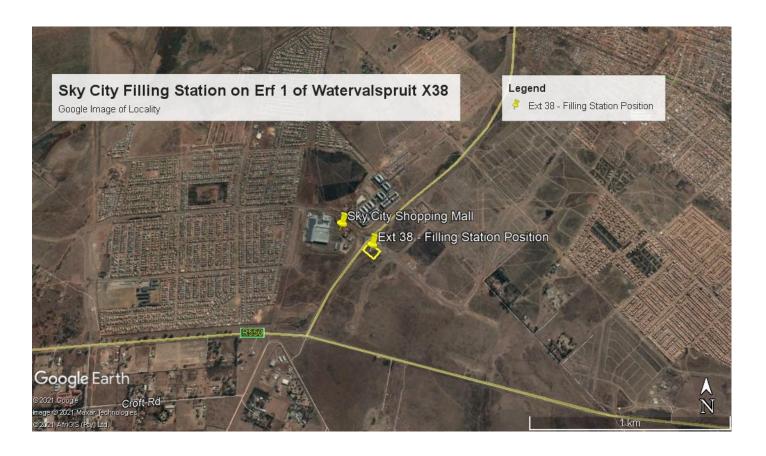

## SKY CITY FILLING STATION (ON ERF 7258 OF WATERVALSPRUIT X38)

## **Photos of the Development Site**





View across the development site taken in a northerly direction (with Sky City Mall in the distance)



View from centre of the development site taken in a north-westerly direction with an extension of Sky City residential development in the background



Current status of the development area –

Overgrown with invader plants and dumping of construction material and general waste is evident



Spoil heaps from nearby construction activities (relating to civil infrastructure such as roads, water and sewage pipelines, etc.) which will have to be flattened and/or removed for the purpose of the filling station