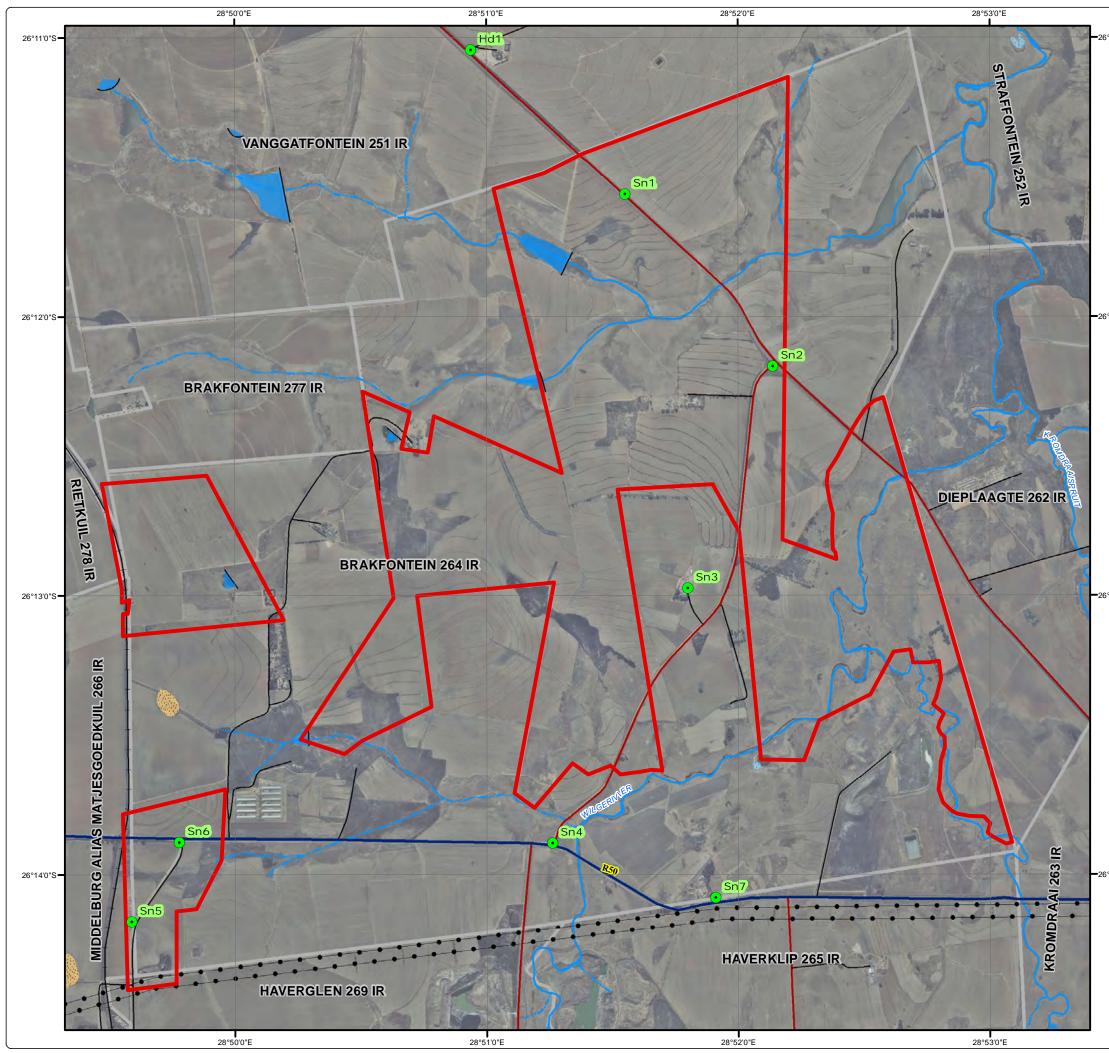

Universal Coal Plc is proposing a new coal mine on the farm Brakfontein 264 IR, portions, 8, 9, 10, 20, 26, 30 and the remaining extent 6. This farm is situated in the Victor Khanye Local Municipality in the Mpumalanga Province (please see map attached). It is proposed that the coal will be mined in two phases. Phase 1 will be opencast mining, which will be undertaken during the continued exploration of the underground resources and Phase 2 will entail underground mining.

Yours sincerely Nathalie Kalele Social Consultant

Included is:

- A map showing the proposed mining area.
- A list of the farms (names and portions) which are included in mining area.
- Registration and comment sheet.