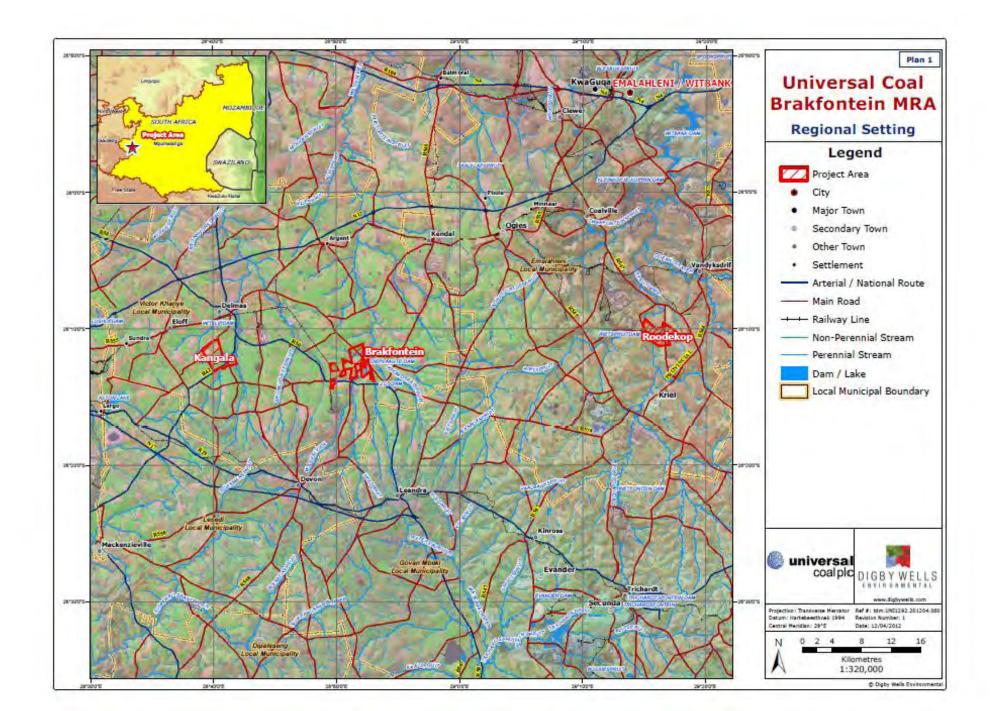

Universal Coal Plc is proposing a new coal mine on the farm Brakfontein 264 IR, portions, 8, 9, 10, 20, 26, 30 and the remaining extent 6. This farm is situated in the Victor Khanye Local Municipality in the Mpumalanga Province (please see map attached). It is proposed that the coal will be mined in two phases. Phase 1 will be opencast mining, which will be undertaken during the continued exploration of the underground resources and Phase 2 will entail underground mining.

Yours sincerely Nathalie Kalele Social Consultant

Included is:

- A map showing the proposed mining area.
- A list of the farms (names and portions) which are included in mining area.
- Registration and comment sheet.