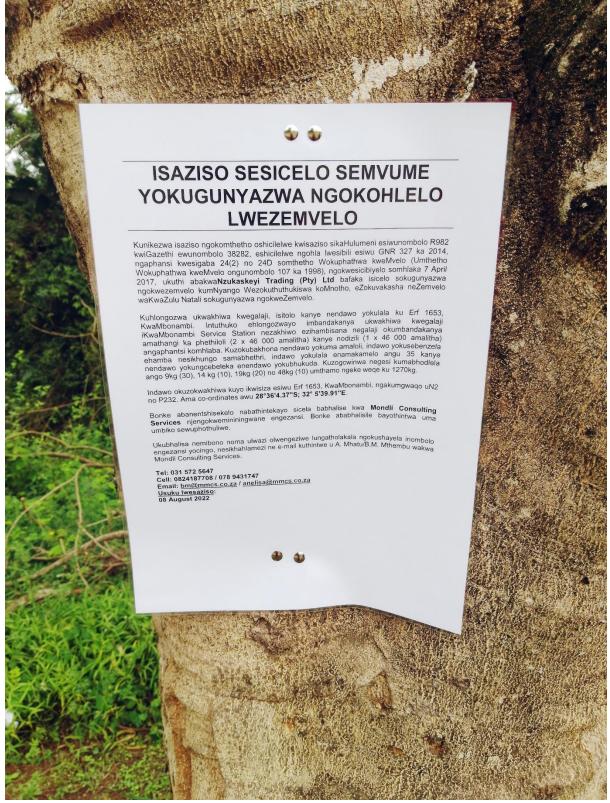

## **KwaMbonambi Service Station**

**Figure 3**: Image showing one of the site notices in isiZulu erected at approximately 28° 35′ 57.42"S 32° 05′ 34.25"E

**Figure 4**: Image showing one of the site notices in English erected at approximately 28° 35′ 57.59"S 32° 05′ 35.16"E