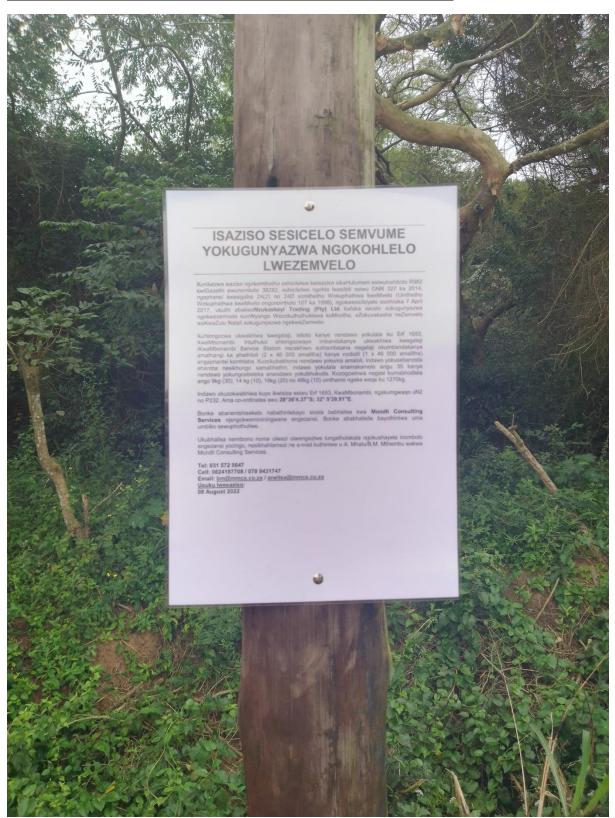

## SITE NOTICES ERECTED AROUND THE SITE ON THE 08 AUGUST 2022

**Figure 1**: Image showing one of the site notices in isiZulu erected at approximately 28° 36' 02.72"S 32° 05' 33.77"E