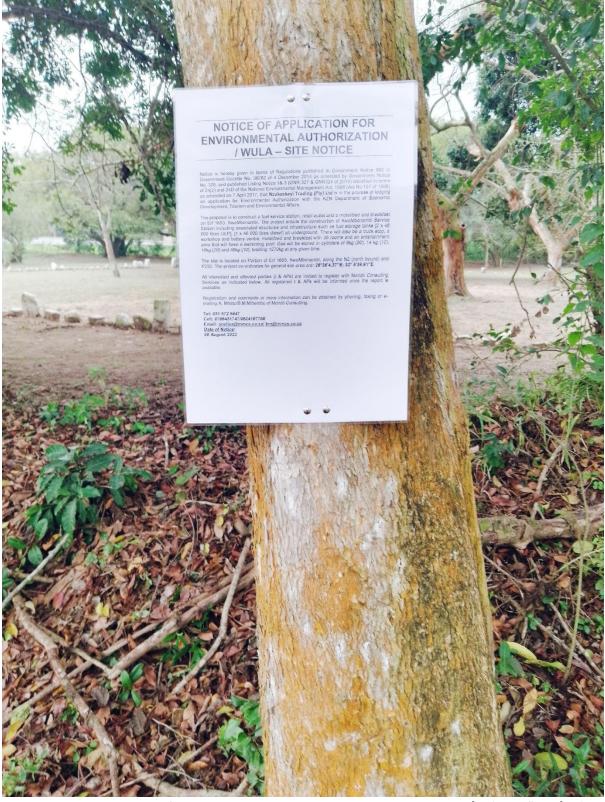

## KwaMbonambi Service Station

**Figure 2**: Image showing one of the site notices in English erected at approximately 28° 36' 00.09"S 32° 05' 31.27"E