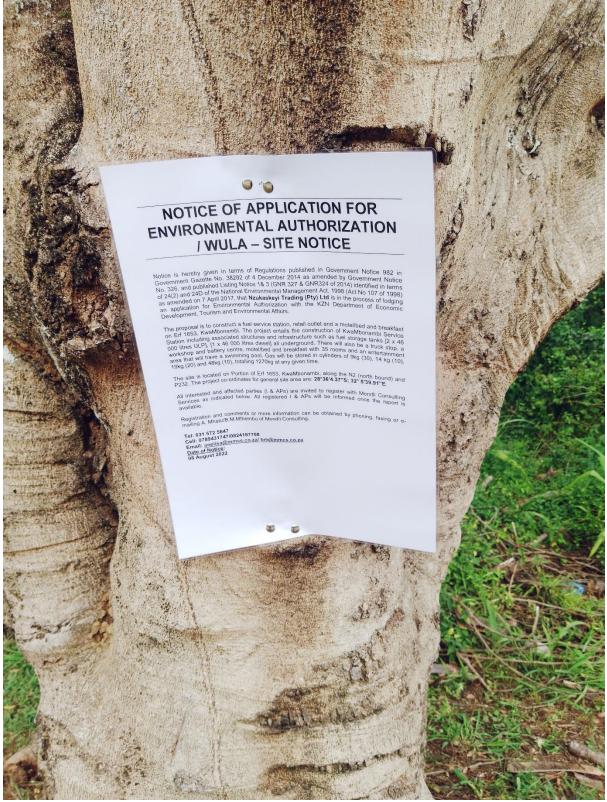

## **KwaMbonambi Service Station**

**Figure 3**: Image showing one of the site notices in isiZulu erected at approximately 28° 35′ 57.42"S 32° 05′ 34.25"E

**Figure 4**: Image showing one of the site notices in English erected at approximately 28° 35′ 57.59"S 32° 05′ 35.16"E