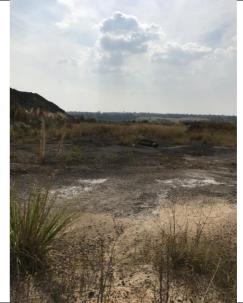

## North East corner of Fe-Cr slimes dam

25° 53' 21.8" South; 29° 07' 18.5" East

View of Fe-Cr slimes WDF from the north

Looking east towards the Mn Slimes dam