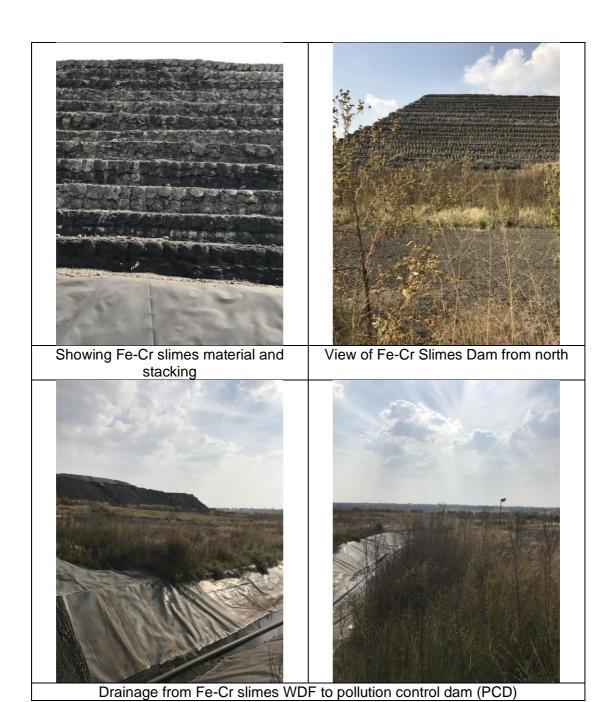

### TRANSALLOYS (PTY) LTD

#### FE-CR SLIMES WDF CLOSURE PROJECT

#### **PHOTOGRAPHS**









PCD for Fe-Cr slimes dam with pump for treatment and reuse

#### Views around the Fe-Cr slimes WDF

### From North West corner of Fe-Cr slimes dam

25° 53' 20.3" South; 29° 07' 21.1" East



Looking west towards Slag dump



Looking north towards PCD



Looking east towards Mn Slimes dam

## North East corner of Fe-Cr slimes dam

25° 53' 21.8" South; 29° 07' 18.5" East





View of Fe-Cr slimes WDF from the north





Looking east towards the Mn Slimes dam

# From South East corner of Fe-Cr slimes dam 25° 53' 25.0" South; 29° 07' 23.6" East





Looking north along Fe-Cr slimes WDF





Looking south towards offices and TMR plant

# From South West corner of Fe-Cr slimes dam 25° 53' 26.8" South; 29° 07' 21.5" East







Looking south towards building (offices) and TMR plant



Looki