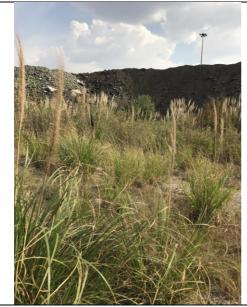

### From North West corner of Fe-Cr slimes dam

25° 53' 20.3" South; 29° 07' 21.1" East

Looking west towards Slag dump

Looking north towards PCD

Looking east towards Mn Slimes dam