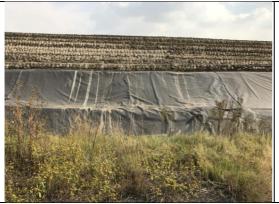

# From South West corner of Fe-Cr slimes dam 25° 53' 26.8" South; 29° 07' 21.5" East

Looking south towards building (offices) and TMR plant

Looking west towards Slag dump