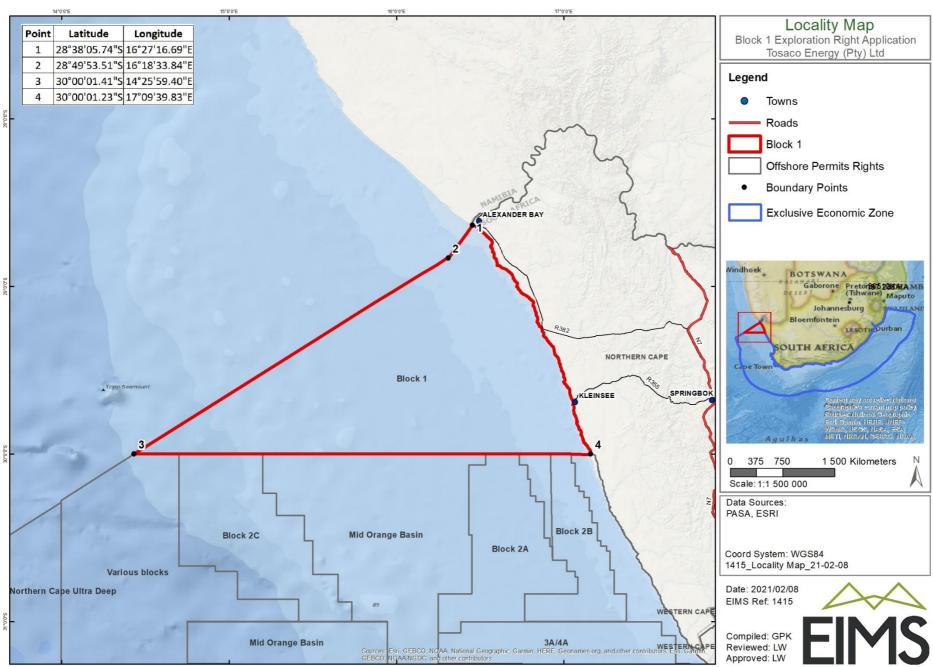

The proposed project area is defined as offshore exploration Block 1, located offshore between Alexander Bay, extending south along the western coastline to approximately Hondeklip Bay and approximately 250 km offshore of the coast of the Northern Cape. Block 1 outline corner coordinate points are as follows:

W www.eims.co.za | E mail@eims.co.za | Co Reg 1992/005927/07 | VAT 489 013 9027

| Point | Latitude      | Longitude     |
|-------|---------------|---------------|
| 1     | 28°38'05.74"S | 16°27'16.69"E |
| 2     | 28°48'53.51"S | 16°18'33.84"E |
| 3     | 30°00'01.41"S | 14°25'59.40"E |
| 4     | 30°00'01.23"S | 17°09'39.83"E |

### LOCATION

The proposed project area is defined as offshore exploration Block 1, located offshore between Alexander Bay, extending south along the western coastline to approximately Hondeklip Bay and approximately 250 km offshore of the coast of the Northern Cape. Block 1 outline corner coordinate points are as follows:

| Point | Latitude      | Longitude     |
|-------|---------------|---------------|
| 1     | 28°38'05.74"S | 16°27'16.69"E |
| 2     | 28°48'53.51"S | 16°18'33.84"E |
| 3     | 30°00'01.41"S | 14°25'59.40"E |
| 4     | 30°00'01.23"S | 17°09'39.83"E |

Closest towns or point of interest: Alexandra Bay, Hondeklip Bay and Port Nolloth. Please refer to locality map at the end of this BID.