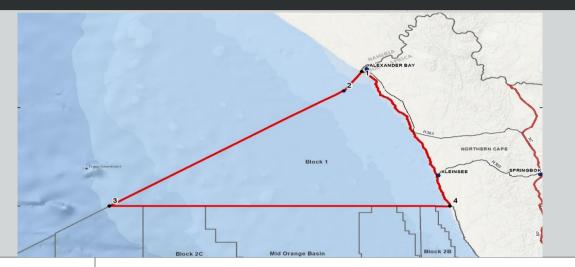

The proposed project area is defined as offshore exploration Block 1, located offshore between Alexander Bay, extending south along the western coastline to approximately Hondeklip Bay and approximately 250 km offshore of the coast of the Northern Cape. Block 1 outline corner coordinate points are as follows:

W www.eims.co.za | E mail@eims.co.za | Co Reg 1992/005927/07 | VAT 489 013 9027

| Point | Latitude      | Longitude     |
|-------|---------------|---------------|
| 1     | 28°38'05.74"S | 16°27'16.69"E |
| 2     | 28°48'53.51"S | 16°18'33.84"E |
| 3     | 30°00'01.41"S | 14°25'59.40"E |
| 4     | 30°00'01.23"S | 17°09'39.83"E |

### LOCATION

The proposed project area is defined as offshore exploration Block 1, located offshore between Alexander Bay, extending south along the western coastline to approximately Hondeklip Bay and approximately 250 km offshore of the coast of the Northern Cape. Block 1 outline corner coordinate points are as follows:

| Point | Latitude      | Longitude     |
|-------|---------------|---------------|
| 1     | 28°38'05.74"S | 16°27'16.69"E |
| 2     | 28°48'53.51"S | 16°18'33.84"E |
| 3     | 30°00'01.41"S | 14°25'59.40"E |
| 4     | 30°00'01.23"S | 17°09'39.83"E |