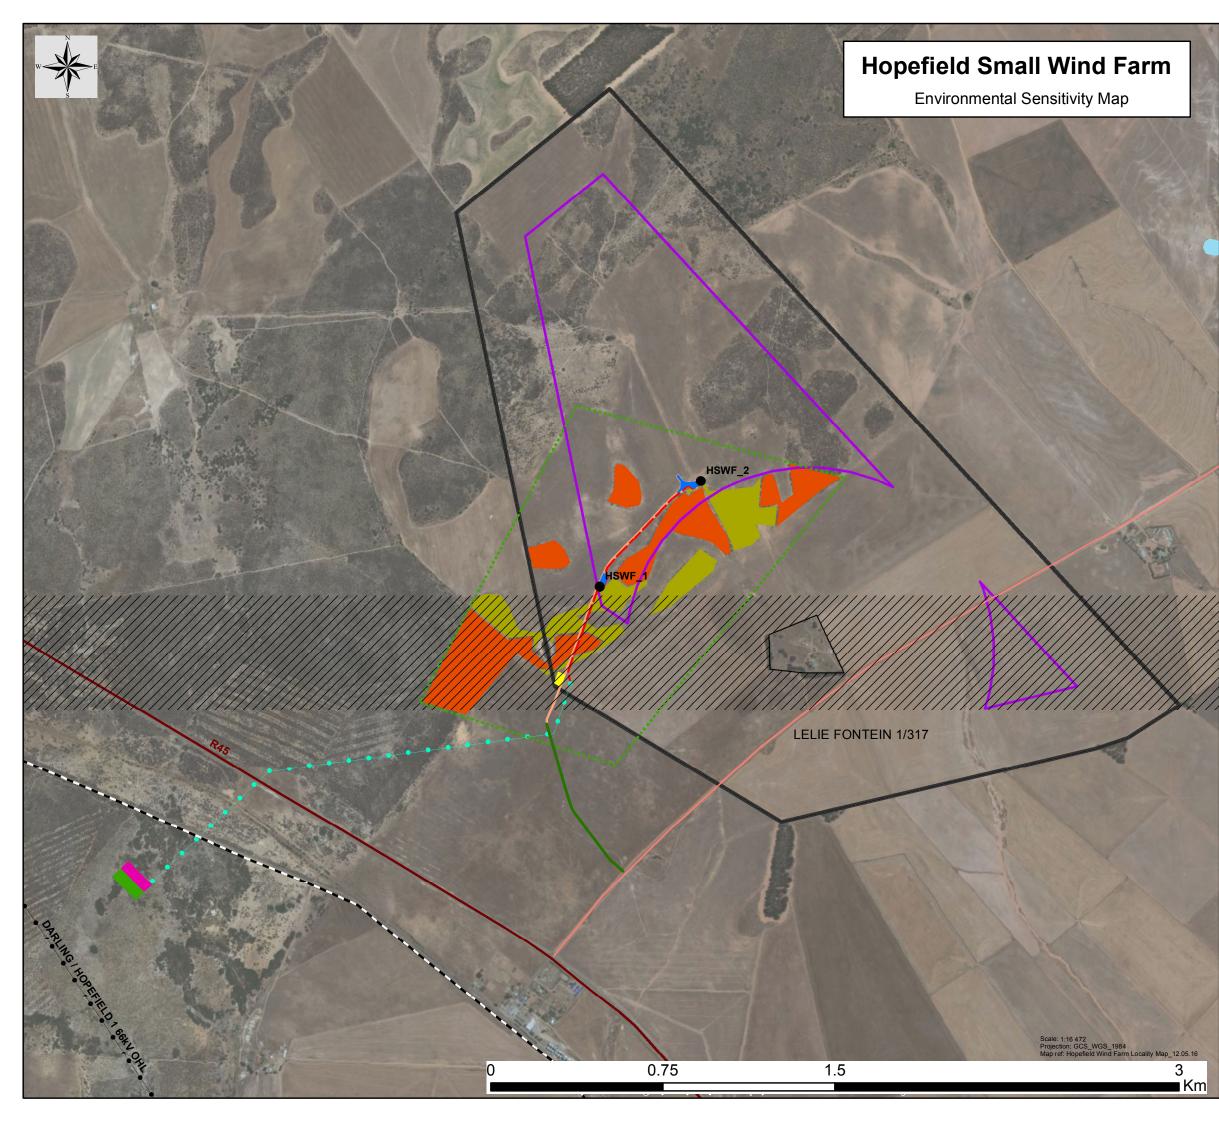

| Legend                                   |
|------------------------------------------|
| Existing Hopefield Wind Farm Access Road |
| • • • Existing power line                |
| Railway Line                             |
| Regional road                            |
| ——— Main road                            |
| ——— Perennial river                      |
| Non-perennial river                      |
| Waterbody                                |
| Project Development Area                 |
| Project Site Boundary                    |
| Layout Plan:                             |
| Turbine Positions                        |
| New Access Roads                         |
| • • • Overhead MV Power Line             |
| Underground MV Power Line                |
| Focus Area                               |
| Temporary Site Camp and Laydown Area     |
| Hardstand Areas selection                |
| Coeratenberg Substation                  |
| Kerschbosch Substation                   |
| Environmental Sensitivities:             |
| Boorwater Farmhouse                      |
| High Sensitivity                         |
| Medium Sensitivity                       |
| West Coast DM Northern Cape              |
| Savamak<br>ENZEDMENTAL GETO LTO          |