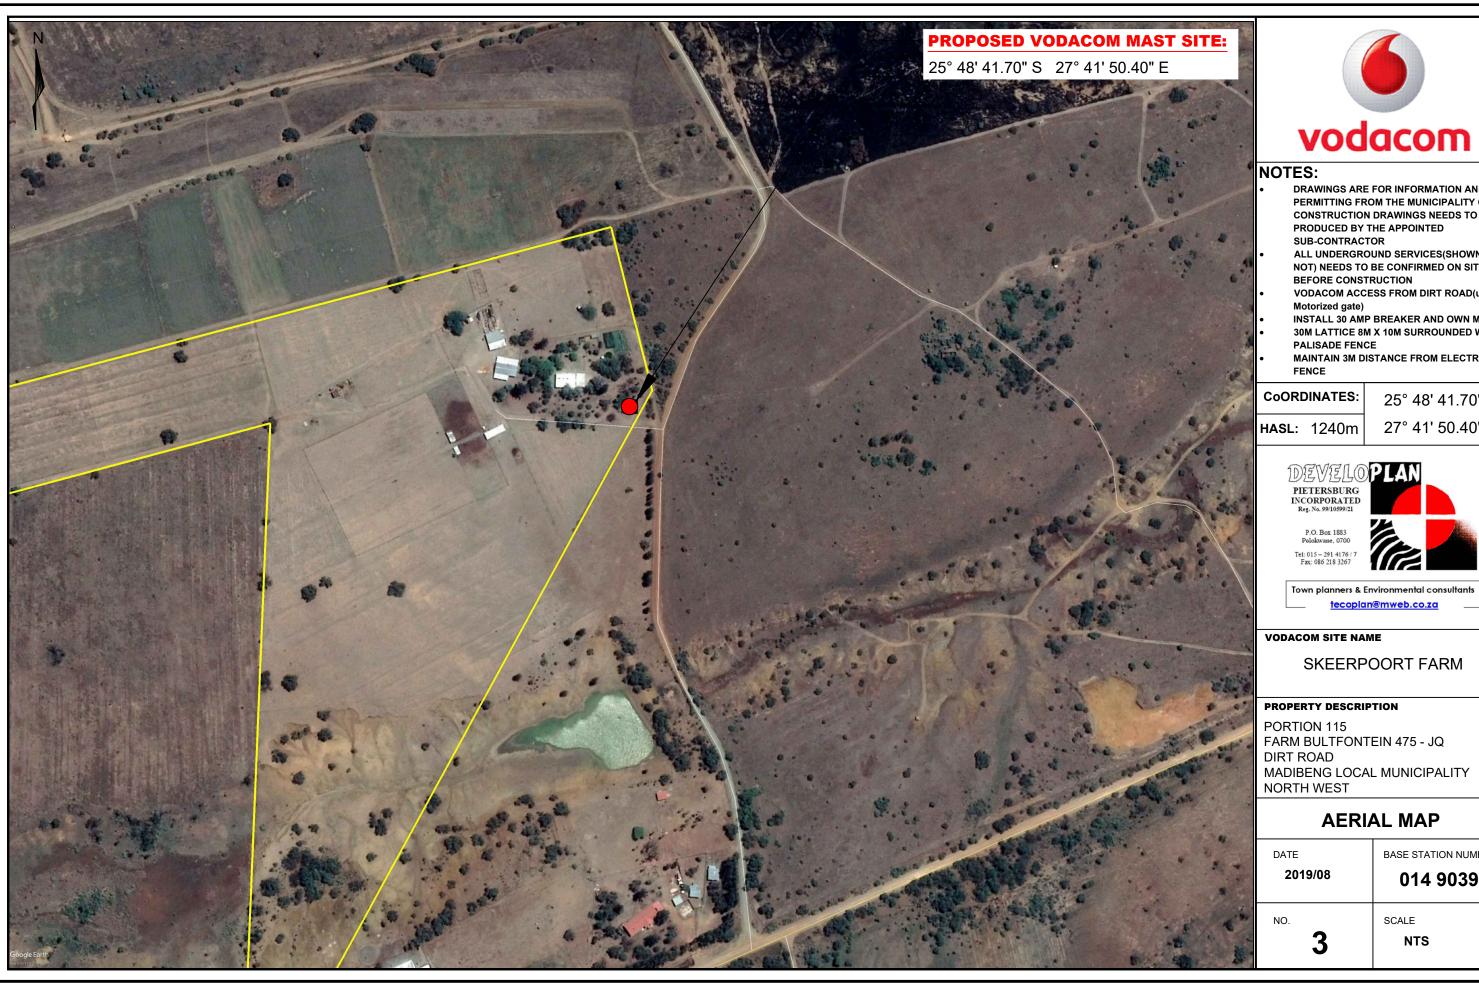

- DRAWINGS ARE FOR INFORMATION AND PERMITTING FROM THE MUNICIPALITY ONLY. CONSTRUCTION DRAWINGS NEEDS TO BE PRODUCED BY THE APPOINTED
- ALL UNDERGROUND SERVICES(SHOWN OR NOT) NEEDS TO BE CONFIRMED ON SITE BEFORE CONSTRUCTION
- VODACOM ACCESS FROM DIRT ROAD(use of
- INSTALL 30 AMP BREAKER AND OWN METER)
- 30M LATTICE 8M X 10M SURROUNDED WITH A
- MAINTAIN 3M DISTANCE FROM ELECTRIC

25° 48' 41.70" S

27° 41' 50.40" E

FARM BULTFONTEIN 475 - JQ MADIBENG LOCAL MUNICIPALITY

| 19 M. P. | DATE<br>2019/08 | BASE STATION NUMBER 014 9039 |
|----------|-----------------|------------------------------|
|          | NO.             | SCALE                        |