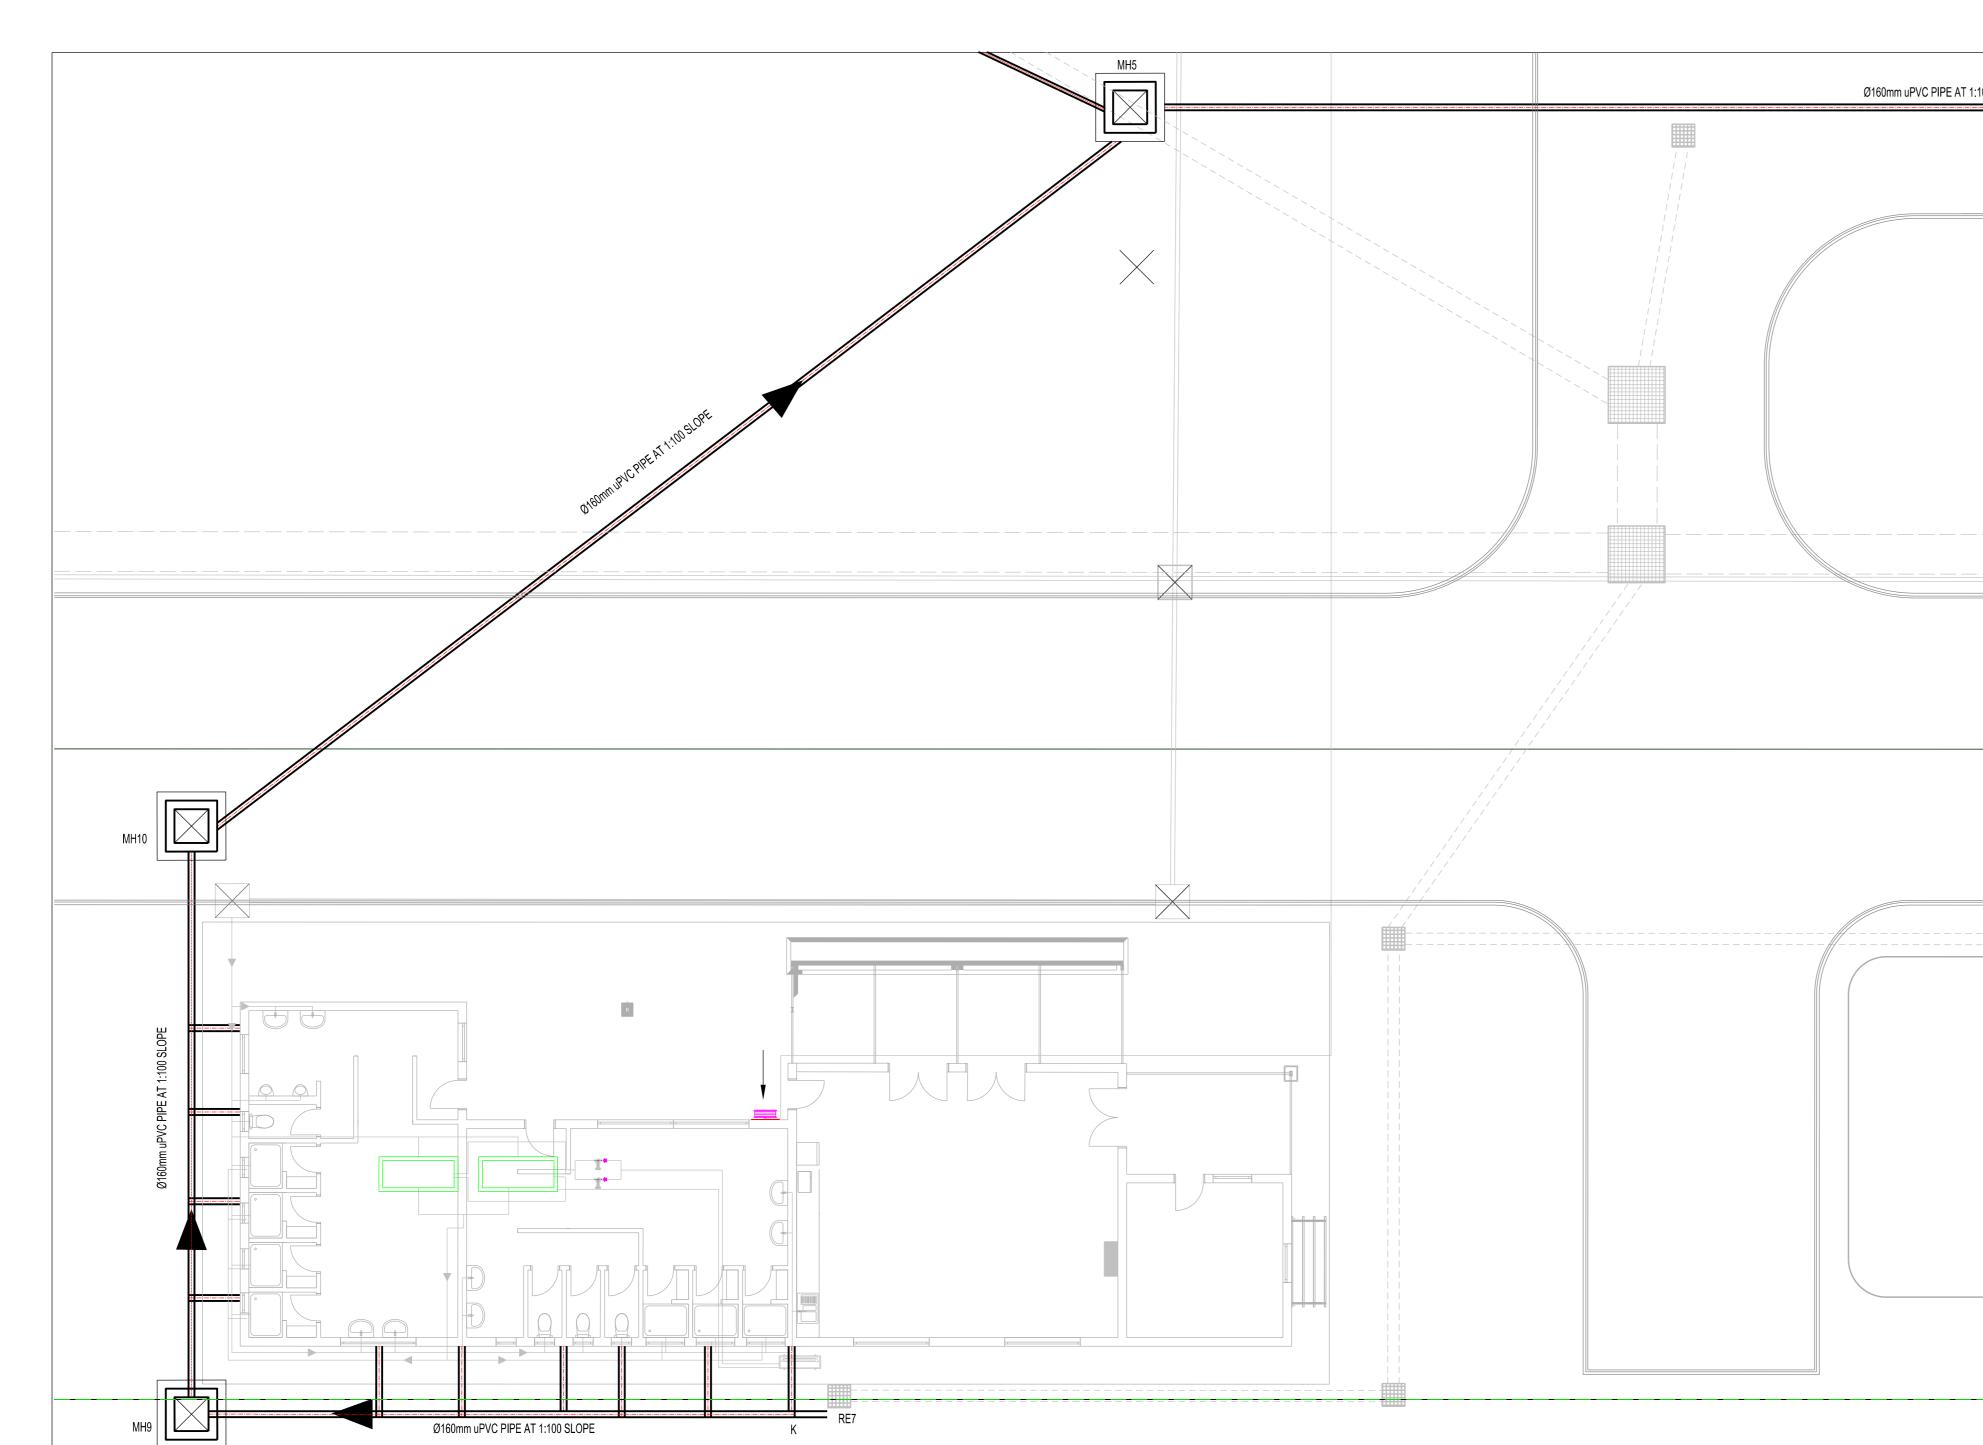

# SEWER LONGITUDINAL SECTION - INFRA CREW SCALE 1:100

4

# SEWER LONGITUDINAL SECTION RE7-MH5

SCALE 1:100

TO BE USED. IENSIONS AND OF ANY

3

| 1:100 SLOPE | 6 <b>Г</b> |
|-------------|------------|
|             |            |
|             |            |
|             |            |
|             |            |
|             |            |
|             |            |
|             |            |
|             |            |
|             |            |
| ////        |            |
|             |            |
|             |            |

Ø160mm uPVC PIPE AT SLOPE 1:100

5

|     |                                                                                                                                                                                                                                    |    |                |              |            |          | TRACTOR / | CONSU   | LTAI     | T   |   |   |
|-----|------------------------------------------------------------------------------------------------------------------------------------------------------------------------------------------------------------------------------------|----|----------------|--------------|------------|----------|-----------|---------|----------|-----|---|---|
|     |                                                                                                                                                                                                                                    |    |                |              |            | TITLE    | NAME      | SIGN    |          |     |   | т |
|     |                                                                                                                                                                                                                                    |    |                |              |            |          |           |         | ·        |     |   | D |
|     |                                                                                                                                                                                                                                    |    |                |              |            |          |           |         | ·        |     |   | С |
|     |                                                                                                                                                                                                                                    |    |                |              |            |          |           |         | ·        |     |   | D |
|     |                                                                                                                                                                                                                                    |    |                |              |            | -        |           |         | <u> </u> |     |   | С |
|     |                                                                                                                                                                                                                                    |    |                |              |            |          |           |         |          |     |   | . |
|     |                                                                                                                                                                                                                                    |    |                |              |            |          | PERATING  | DIVISIO | NS       |     |   |   |
|     |                                                                                                                                                                                                                                    |    |                |              |            | TITLE    | NAME      | SIGN    | D,       | ATE |   |   |
| .2  | ISSUED FOR CLIENT REVIEW                                                                                                                                                                                                           | TM | JB             |              | 27/10/2017 | <u> </u> |           |         | 1.       |     |   | T |
| .1  | ISSUED FOR SQUAD CHECK                                                                                                                                                                                                             | ТМ | JB             |              | 19/10/2017 |          |           |         | -        | -   |   | N |
| NO. | DESCRIPTION                                                                                                                                                                                                                        | BY | CHKD           | APPD         | DATE       |          | · ·       |         | · ·      | ·   | · |   |
|     | REVISIONS                                                                                                                                                                                                                          |    |                |              |            |          | · ·       |         | ·        | ·   | · | S |
|     |                                                                                                                                                                                                                                    |    | allectual Prop | erty of Tran | not        | - •      |           |         |          | •   |   | R |
|     | This Document including all design and information therein is Confidential Intellectual Property of Transnet.<br>Copyright and all other rights are reserved by Transnet. This Document may only be used for its intended purpose. |    |                |              |            |          |           |         |          |     |   | s |
|     | 6                                                                                                                                                                                                                                  |    |                |              |            |          |           |         |          |     | 7 |   |
|     | Ŭ                                                                                                                                                                                                                                  |    |                |              |            |          |           |         |          |     |   |   |