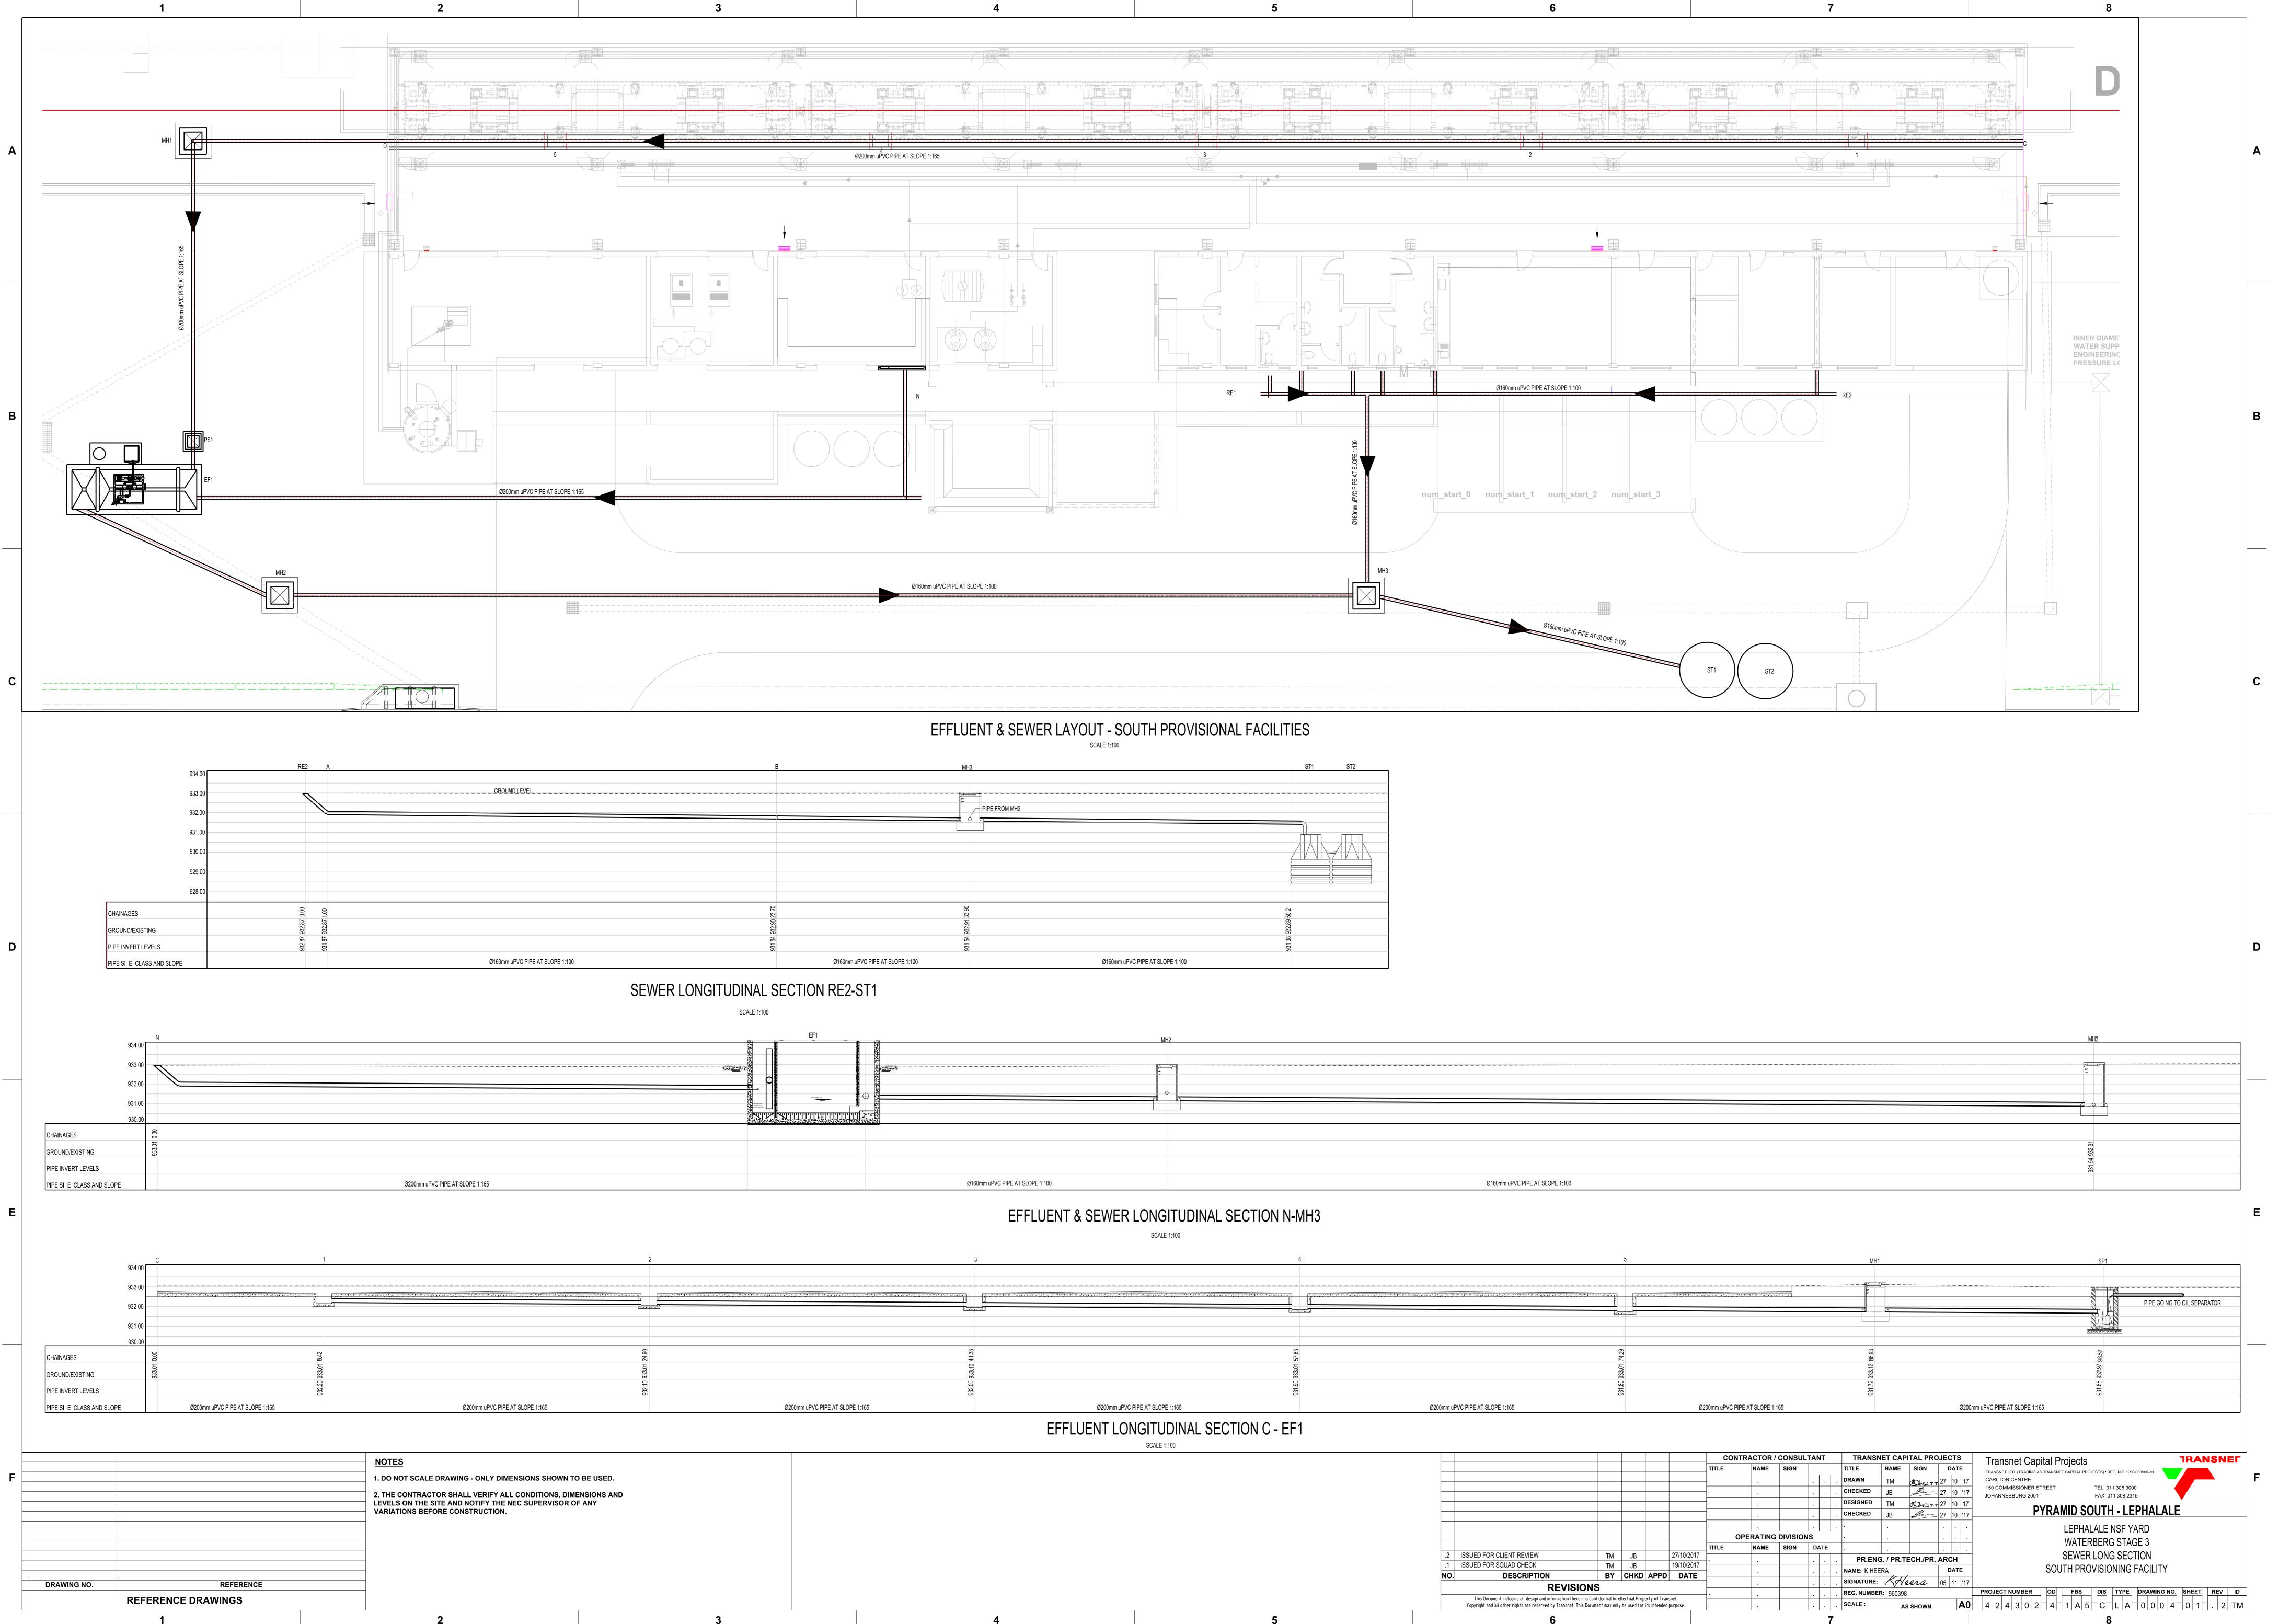

|                 | 4                               | 5                               |
|-----------------|---------------------------------|---------------------------------|
|                 |                                 |                                 |
|                 |                                 |                                 |
| 57.83           | 74.29                           |                                 |
| 933.01          | 931.80<br>933.01                |                                 |
| 931 <u>.</u> 90 | 931.80                          |                                 |
|                 | Ø200mm uPVC PIPE AT SLOPE 1:165 | Ø200mm uPVC PIPE AT SLOPE 1:165 |
| SECTION C - EF  | 1                               |                                 |