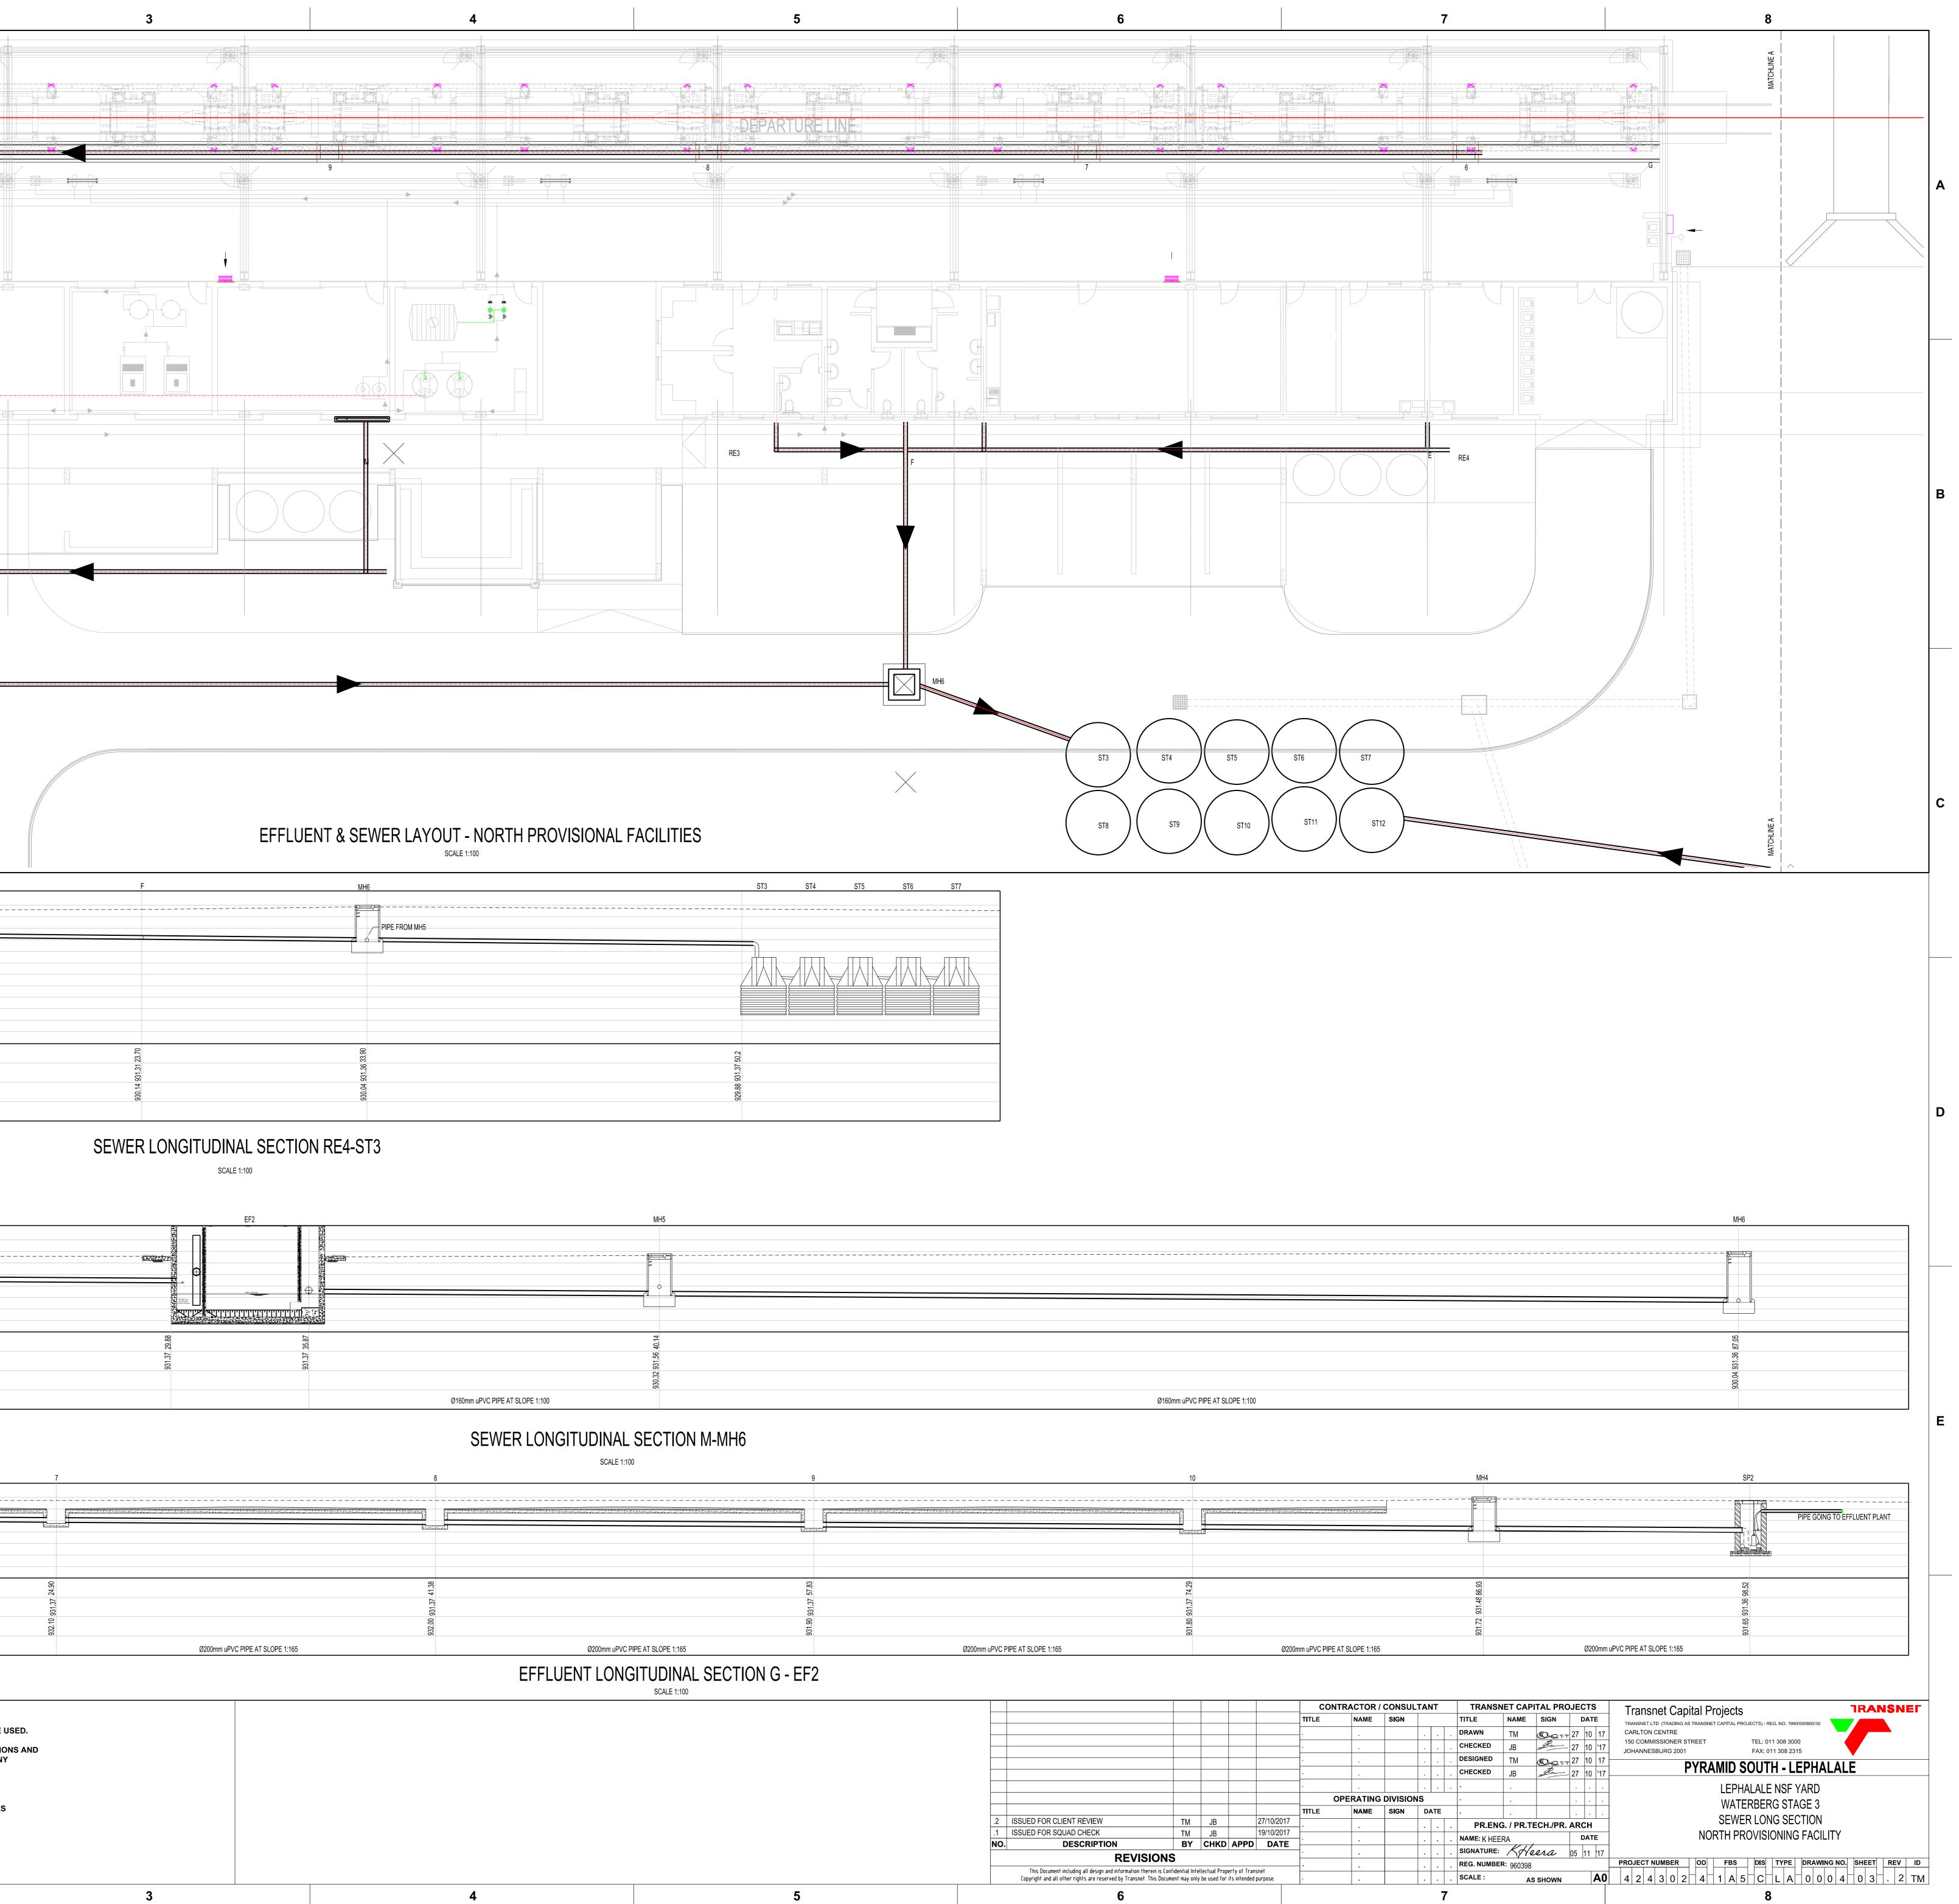

# SEWER LONGITUDINAL SECTION - INFRA CREW SCALE 1:100

4

# SEWER LONGITUDINAL SECTION RE7-MH5

SCALE 1:100

TO BE USED. IENSIONS AND OF ANY

3

| 1:100 SLOPE | 6 <b>Г</b> |
|-------------|------------|
|             |            |
|             |            |
|             |            |
|             |            |
|             |            |
|             |            |
|             |            |
|             |            |
|             |            |
| ////        |            |
|             |            |
|             |            |

Ø160mm uPVC PIPE AT SLOPE 1:100

5

|     |                                                                                                                                                                                                                                    |    |                |              |            |          | TRACTOR / | CONSU   | LTAI     | T   |   |   |
|-----|------------------------------------------------------------------------------------------------------------------------------------------------------------------------------------------------------------------------------------|----|----------------|--------------|------------|----------|-----------|---------|----------|-----|---|---|
|     |                                                                                                                                                                                                                                    |    |                |              |            | TITLE    | NAME      | SIGN    |          |     |   | т |
|     |                                                                                                                                                                                                                                    |    |                |              |            |          |           |         | ·        |     |   | D |
|     |                                                                                                                                                                                                                                    |    |                |              |            |          |           |         | ·        |     |   | С |
|     |                                                                                                                                                                                                                                    |    |                |              |            |          |           |         | ·        |     |   | D |
|     |                                                                                                                                                                                                                                    |    |                |              |            | -        |           |         | <u> </u> |     |   | С |
|     |                                                                                                                                                                                                                                    |    |                |              |            |          |           |         |          |     |   | . |
|     |                                                                                                                                                                                                                                    |    |                |              |            |          | PERATING  | DIVISIO | NS       |     |   |   |
|     |                                                                                                                                                                                                                                    |    |                |              |            | TITLE    | NAME      | SIGN    | D,       | ATE |   |   |
| .2  | ISSUED FOR CLIENT REVIEW                                                                                                                                                                                                           | TM | JB             |              | 27/10/2017 | <u> </u> |           |         | 1.       |     |   | T |
| .1  | ISSUED FOR SQUAD CHECK                                                                                                                                                                                                             | ТМ | JB             |              | 19/10/2017 |          |           |         | -        | -   |   | N |
| NO. | DESCRIPTION                                                                                                                                                                                                                        | BY | CHKD           | APPD         | DATE       |          | · ·       |         | · ·      | ·   | · |   |
|     | REVISIONS                                                                                                                                                                                                                          |    |                |              |            |          | · ·       |         | ·        | ·   | · | S |
|     |                                                                                                                                                                                                                                    |    | allectual Prop | erty of Tran | not        | - •      |           |         |          | •   |   | R |
|     | This Document including all design and information therein is Confidential Intellectual Property of Transnet.<br>Copyright and all other rights are reserved by Transnet. This Document may only be used for its intended purpose. |    |                |              |            |          |           |         |          |     |   | s |
|     | 6                                                                                                                                                                                                                                  |    |                |              |            |          |           |         |          |     | 7 |   |
|     | Ŭ                                                                                                                                                                                                                                  |    |                |              |            |          |           |         |          |     |   |   |