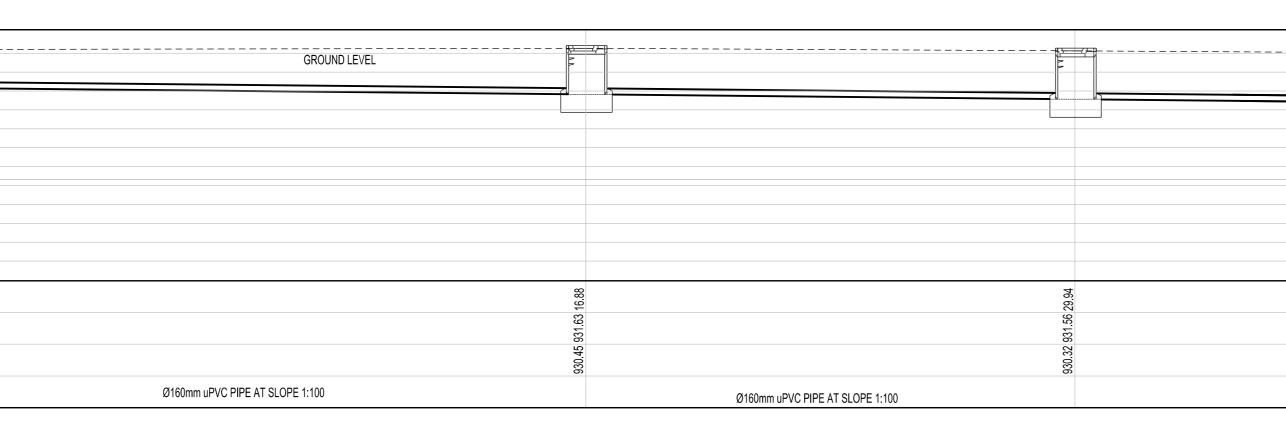

# SEWER LONGITUDINAL SECTION RE7-MH5

SCALE 1:100

TO BE USED. IENSIONS AND OF ANY

3

| 1:100 SLOPE | 6 <b>Г</b> |
|-------------|------------|
|             |            |
|             |            |
|             |            |
|             |            |
|             |            |
|             |            |
|             |            |
|             |            |
|             |            |
| ////        |            |
|             |            |
|             |            |

Ø160mm uPVC PIPE AT SLOPE 1:100

5

|     |                                                                                                                                                                                                                                    |    |                |              |            |          | TRACTOR / | CONSU   | LTAI     | T   |   |   |
|-----|------------------------------------------------------------------------------------------------------------------------------------------------------------------------------------------------------------------------------------|----|----------------|--------------|------------|----------|-----------|---------|----------|-----|---|---|
|     |                                                                                                                                                                                                                                    |    |                |              |            | TITLE    | NAME      | SIGN    |          |     |   | т |
|     |                                                                                                                                                                                                                                    |    |                |              |            |          |           |         | ·        |     |   | D |
|     |                                                                                                                                                                                                                                    |    |                |              |            |          |           |         | ·        |     |   | С |
|     |                                                                                                                                                                                                                                    |    |                |              |            |          |           |         | ·        |     |   | D |
|     |                                                                                                                                                                                                                                    |    |                |              |            | -        |           |         | <u> </u> |     |   | С |
|     |                                                                                                                                                                                                                                    |    |                |              |            |          |           |         |          |     |   | . |
|     |                                                                                                                                                                                                                                    |    |                |              |            |          | PERATING  | DIVISIO | NS       |     |   |   |
|     |                                                                                                                                                                                                                                    |    |                |              |            | TITLE    | NAME      | SIGN    | D,       | ATE |   |   |
| .2  | ISSUED FOR CLIENT REVIEW                                                                                                                                                                                                           | TM | JB             |              | 27/10/2017 | <u> </u> |           |         | 1.       |     |   | T |
| .1  | ISSUED FOR SQUAD CHECK                                                                                                                                                                                                             | ТМ | JB             |              | 19/10/2017 |          |           |         | -        | -   |   | N |
| NO. | DESCRIPTION                                                                                                                                                                                                                        | BY | CHKD           | APPD         | DATE       |          | · ·       |         | · ·      | ·   | · |   |
|     | REVISIONS                                                                                                                                                                                                                          |    |                |              |            |          | · ·       |         | ·        | ·   | · | S |
|     |                                                                                                                                                                                                                                    |    | allectual Prop | erty of Tran | not        | - •      |           |         |          | •   |   | R |
|     | This Document including all design and information therein is Confidential Intellectual Property of Transnet.<br>Copyright and all other rights are reserved by Transnet. This Document may only be used for its intended purpose. |    |                |              |            |          |           |         |          |     |   | s |
|     | 6                                                                                                                                                                                                                                  |    |                |              |            |          |           |         |          |     | 7 |   |
|     | Ŭ                                                                                                                                                                                                                                  |    |                |              |            |          |           |         |          |     |   |   |