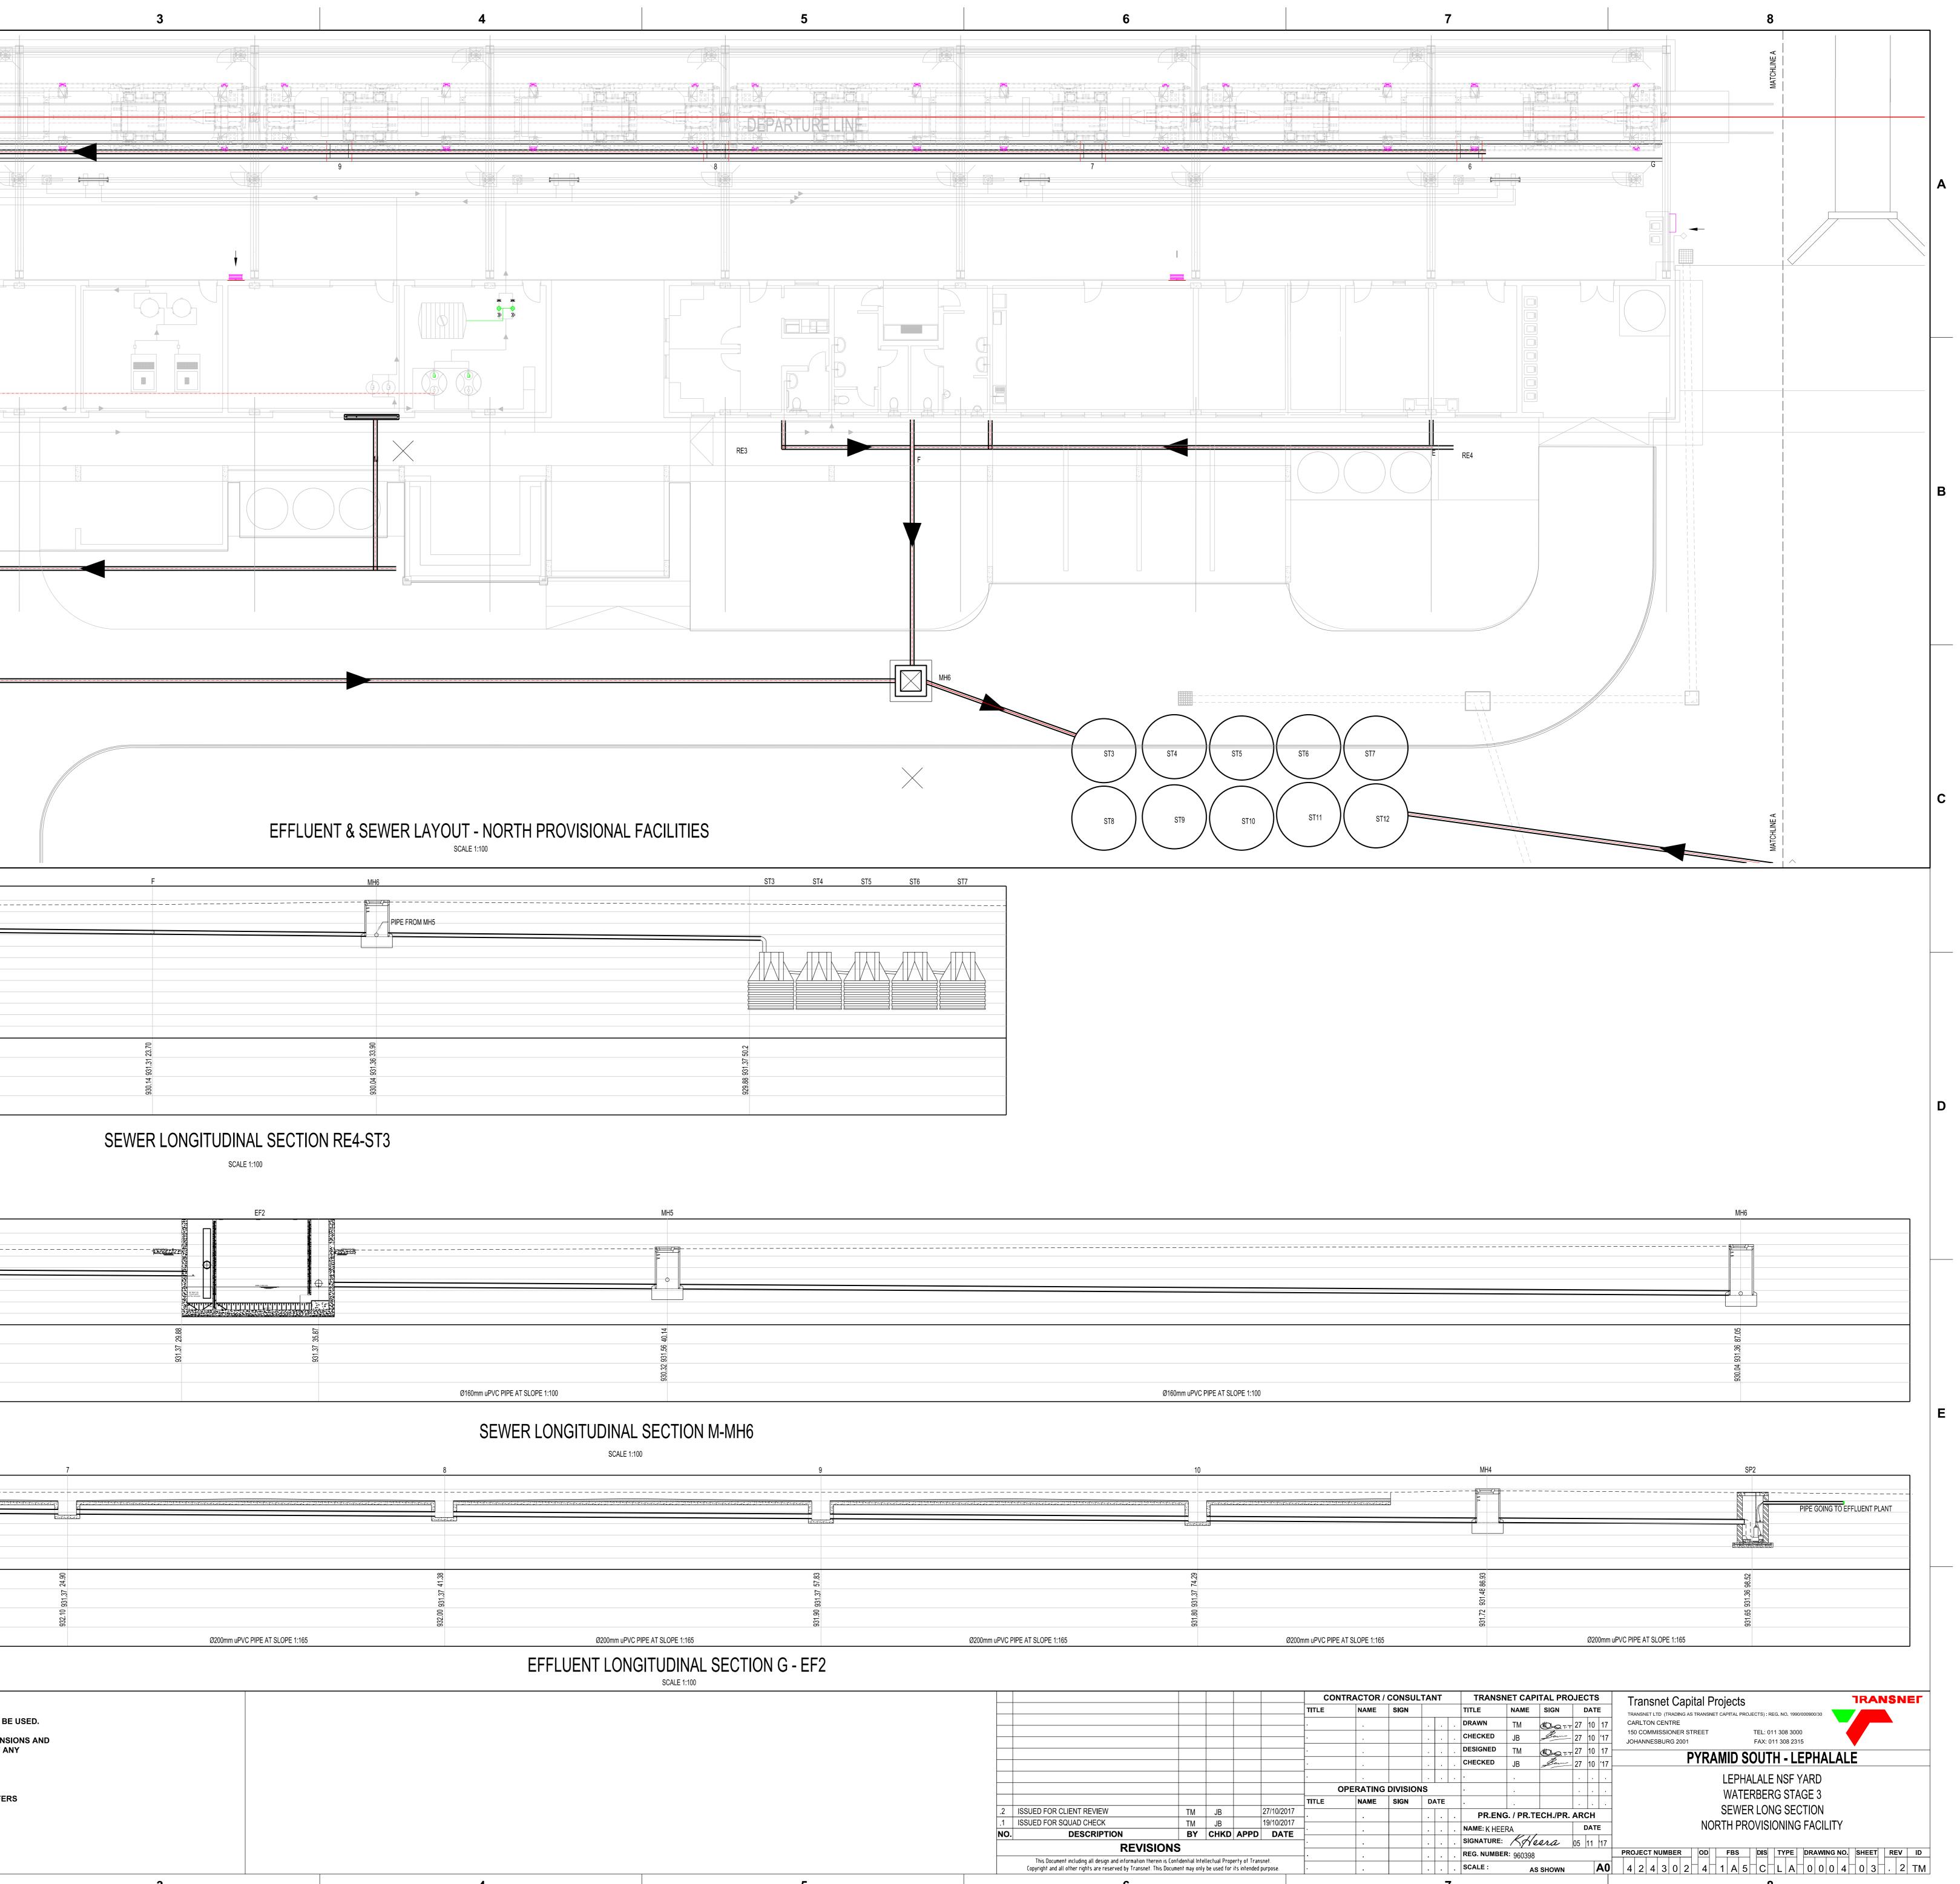

# SEWER LONGITUDINAL SECTION - INFRA CREW SCALE 1:100

4

# SEWER LONGITUDINAL SECTION RE7-MH5

SCALE 1:100

TO BE USED. IENSIONS AND OF ANY

3

| 1:100 SLOPE | 6 <b>Г</b> |
|-------------|------------|
|             |            |
|             |            |
|             |            |
|             |            |
|             |            |
|             |            |
|             |            |
|             |            |
|             |            |
| ////        |            |
|             |            |
|             |            |

Ø160mm uPVC PIPE AT SLOPE 1:100

5

|     |                                                                                                                                                                                                                                    |    |                |              |            |          | TRACTOR / | CONSU   | LTAI     | T   |   |   |
|-----|------------------------------------------------------------------------------------------------------------------------------------------------------------------------------------------------------------------------------------|----|----------------|--------------|------------|----------|-----------|---------|----------|-----|---|---|
|     |                                                                                                                                                                                                                                    |    |                |              |            | TITLE    | NAME      | SIGN    |          |     |   | т |
|     |                                                                                                                                                                                                                                    |    |                |              |            |          |           |         | ·        |     |   | D |
|     |                                                                                                                                                                                                                                    |    |                |              |            |          |           |         | ·        |     |   | С |
|     |                                                                                                                                                                                                                                    |    |                |              |            |          |           |         | ·        |     |   | D |
|     |                                                                                                                                                                                                                                    |    |                |              |            | -        |           |         | <u> </u> |     |   | С |
|     |                                                                                                                                                                                                                                    |    |                |              |            |          |           |         |          |     |   | . |
|     |                                                                                                                                                                                                                                    |    |                |              |            |          | PERATING  | DIVISIO | NS       |     |   |   |
|     |                                                                                                                                                                                                                                    |    |                |              |            | TITLE    | NAME      | SIGN    | D,       | ATE |   |   |
| .2  | ISSUED FOR CLIENT REVIEW                                                                                                                                                                                                           | TM | JB             |              | 27/10/2017 | <u> </u> |           |         | 1.       |     |   | T |
| .1  | ISSUED FOR SQUAD CHECK                                                                                                                                                                                                             | ТМ | JB             |              | 19/10/2017 |          |           |         | -        | -   |   | N |
| NO. | DESCRIPTION                                                                                                                                                                                                                        | BY | CHKD           | APPD         | DATE       |          | · ·       |         | · ·      | ·   | · |   |
|     | REVISIONS                                                                                                                                                                                                                          |    |                |              |            |          | · ·       |         | ·        | ·   | · | S |
|     |                                                                                                                                                                                                                                    |    | allectual Prop | erty of Tran | not        | - •      |           |         |          | •   |   | R |
|     | This Document including all design and information therein is Confidential Intellectual Property of Transnet.<br>Copyright and all other rights are reserved by Transnet. This Document may only be used for its intended purpose. |    |                |              |            |          |           |         |          |     |   | s |
|     | 6                                                                                                                                                                                                                                  |    |                |              |            |          |           |         |          |     | 7 |   |
|     | Ŭ                                                                                                                                                                                                                                  |    |                |              |            |          |           |         |          |     |   |   |