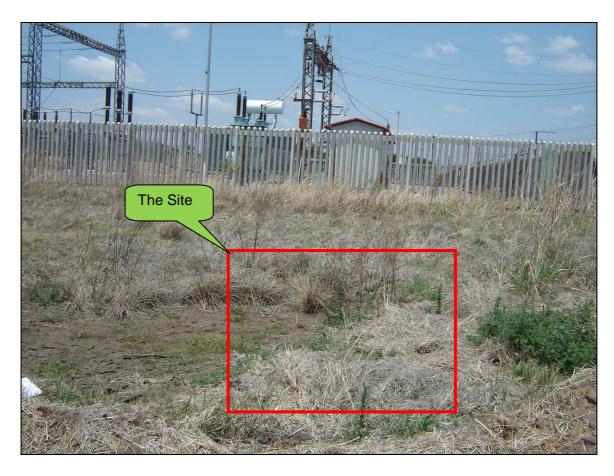

Figure 6: View from the site to south-west

Figure 7: View from the site to the west

Figure 8: View from the site to north-west

Figure 9: View of the proposed site

Figure 10: View of access road