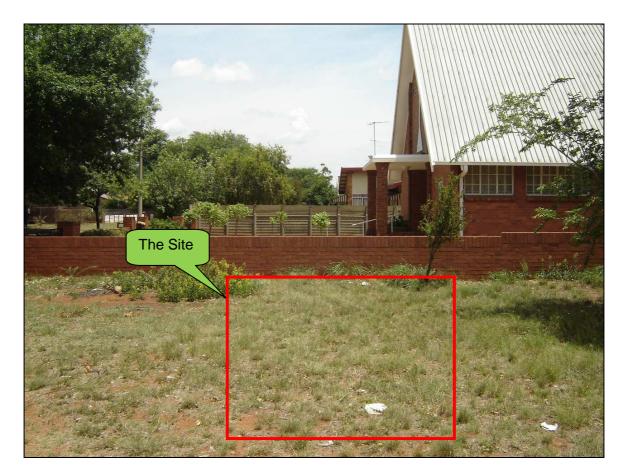

Figure 6: View from the site to south-west

Figure 7: View from the site to the west

Figure 8: View from the site to north-west

Figure 9: View of the proposed site

Figure 1: View from the site to the north

Figure 7: View from the site to the west

Figure 8: View from the site to north-west

Figure 9: View of the proposed site