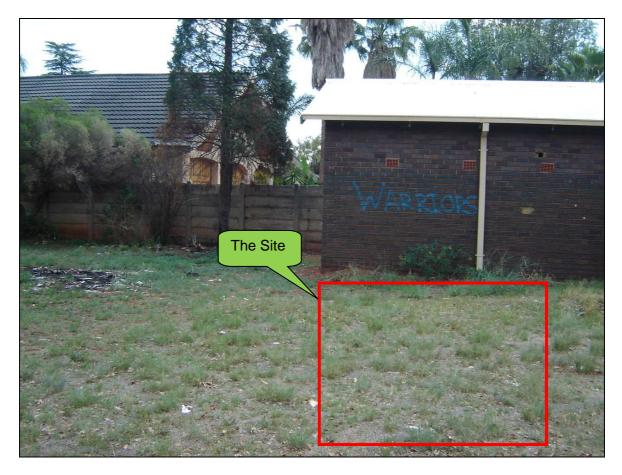

Figure 6: View from the site to south-west

Figure 7: View from the site to the west

Figure 8: View from the site to north-west

Figure 9: View of the proposed site

Figure 1: View from the site to the north

Figure 7: View from the site to the west

Figure 8: View from the site to north-west

Figure 9: View of the proposed site