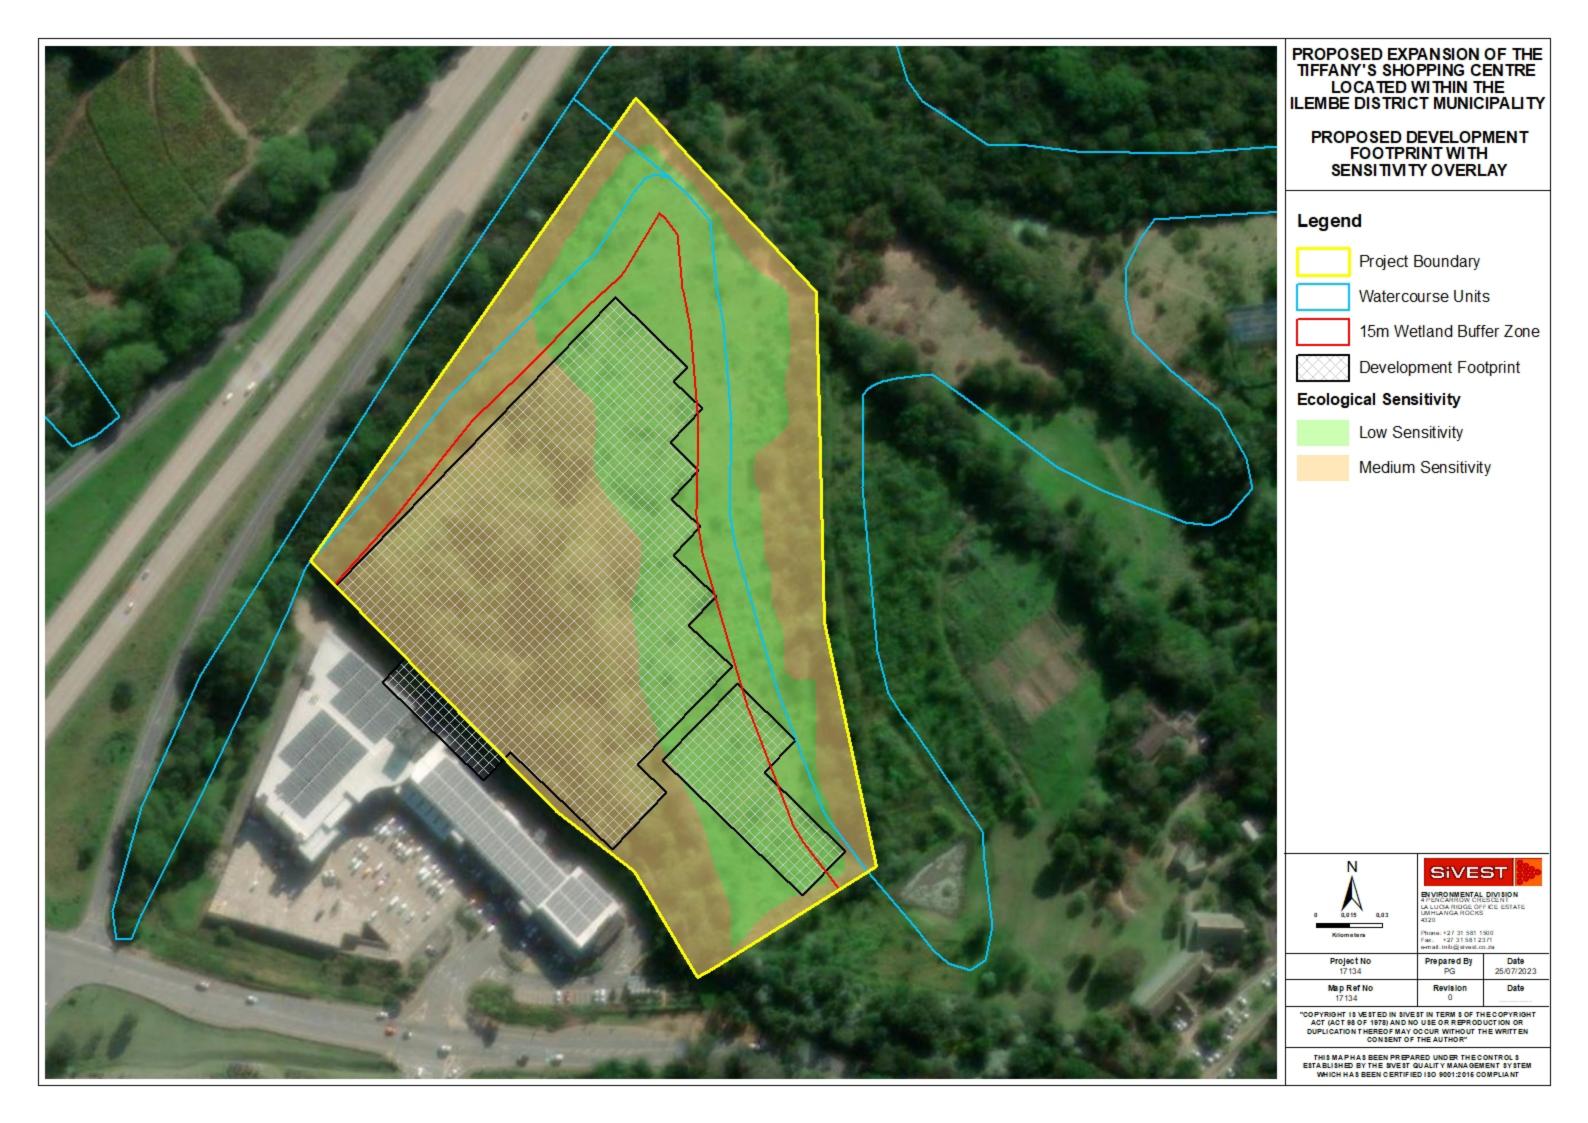

## **TIFFANY'S EXPANSION**

WATER RESOURCES

## Legend

Project Boundary

Watercourse Units

32m Watercourse Buffer

SIVEST

ENVIRONMENTAL DIVISION
4 PENCARROW CRESCENT
LA LUCIA RIDGE OFFICE ESTATE
UMHLANGA ROCKS
430

Phone: +27 31 581 1500 Fax: +27 31 581 2371 e-mail: info@ sivest.co.za