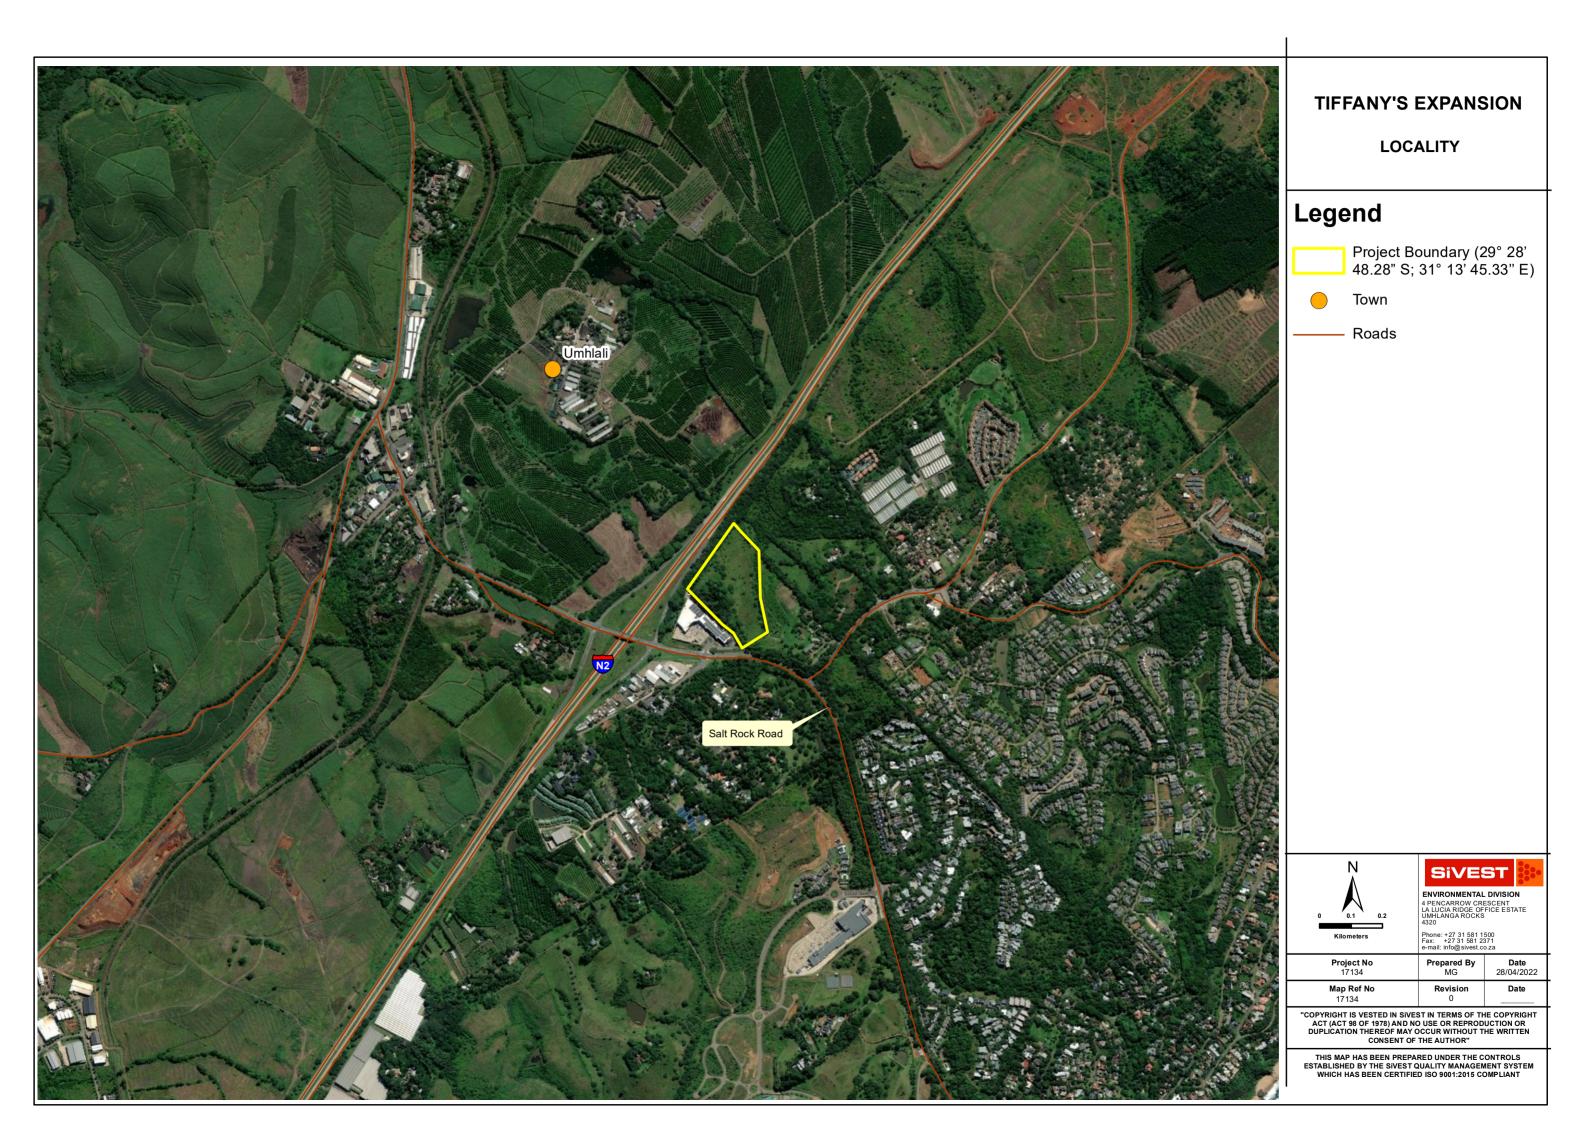

## TIFFANY'S EXPANSION CRITICAL BIODIVERSITY AREA

## Legend

Project Boundary

CBA Irreplaceable

SIVEST

ENVIRONMENTAL DIVISION
4 PENCARROW CRESCENT
LA LUCIA RIDGE OFFICE ESTATE
UMHLANGA ROCKS
430

Phone: +27 31 581 1500 Fax: +27 31 581 2371 e-mail: info@sivest.co.za

| <b>Project No</b><br>17134 | Prepared By<br>MG | <b>Date</b> 28/04/2022 |
|----------------------------|-------------------|------------------------|
| <b>Map Ref No</b><br>17134 | Revision<br>0     | Date                   |

"COPYRIGHT IS VESTED IN SIVEST IN TERMS OF THE COPYRIGHT ACT (ACT 98 OF 1978) AND NO USE OR REPRODUCTION OR DUPLICATION THEREOF MAY OCCUR WITHOUT THE WRITTEN CONSENT OF THE AUTHOR"

THIS MAP HAS BEEN PREPARED UNDER THE CONTROLS ESTABLISHED BY THE SIVEST QUALITY MANAGEMENT SYSTEM WHICH HAS BEEN CERTIFIED ISO 9001:2015 COMPLIANT