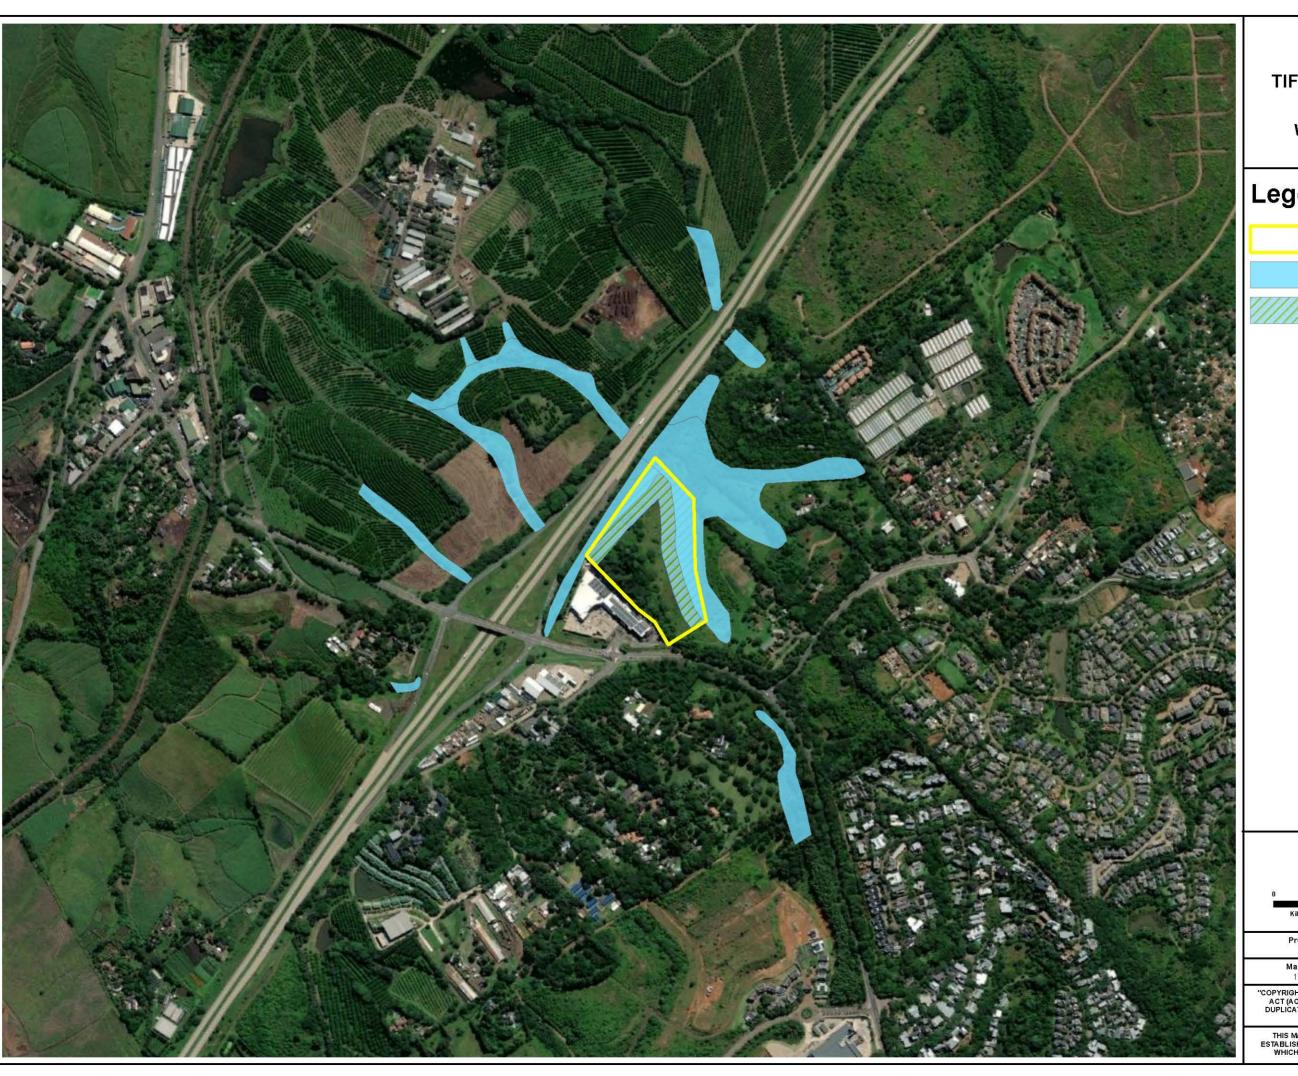

## **TIFFANY'S EXPANSION**

WATER RESOURCES

## Legend

Project Boundary

Watercourse Units

32m Watercourse Buffer

SIVEST

ENVIRONMENTAL DIVISION
4 PENCARROW CRESCENT
LA LUCIA RIDGE OFFICE ESTATE
UMHLANGA ROCKS
430

Phone: +27 31 581 1500 Fax: +27 31 581 2371 e-mail: info@ sivest.co.za

| Project No<br>17134        | Prepared By<br>MG | <b>Date</b> 28/04/2022 |
|----------------------------|-------------------|------------------------|
| <b>Map Ref No</b><br>17134 | Revision<br>0     | Date                   |

"COPYRIGHT IS VESTED IN SIVEST IN TERMS OF THE COPYRIGHT
ACT (ACT 98 OF 1978) AND NO USE OR REPRODUCTION OR
DUPLICATION THEREOF MAY OCCUR WITHOUT THE WRITTEN
CONSENT OF THE AUTHOR"

THIS MAP HAS BEEN PREPARED UNDER THE CONTROLS ESTABLISHED BY THE SIVEST QUALITY MANAGEMENT SYSTEM WHICH HAS BEEN CERTIFIED ISO 9001:2015 COMPLIANT