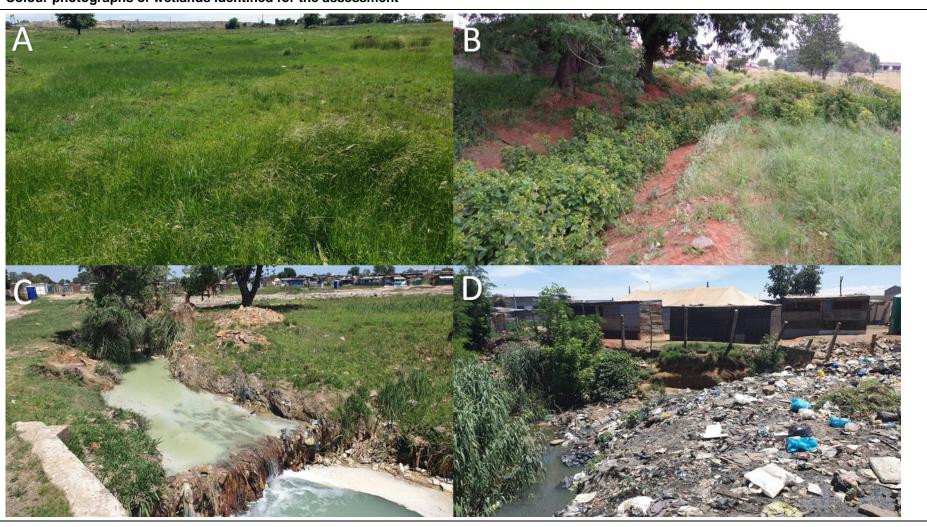

Colour photographs of soil forms and soils wetness considered for the study

Colour photographs of wetlands identified for the assessment

A) Seep, B) Drainage channel, C) Channelled valley bottom, D) Artificial stormwater channel