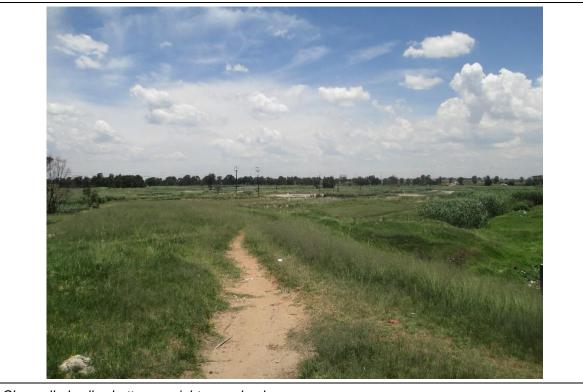

#### Colour photographs from the centre of the development

#### West

Delmore Park Ext 2 on left, informatal settlement in background, channeled valley-bottom wetland on right

North-west

Channelled valley bottom wetland in centre, grassland, informal settlement in background