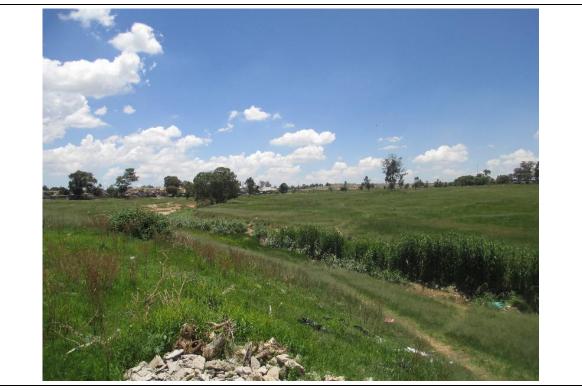

### North

Channelled valley bottom wetland in foreground, and grassland in background

Channelled valley bottom wetland in foreground, and grassland in background