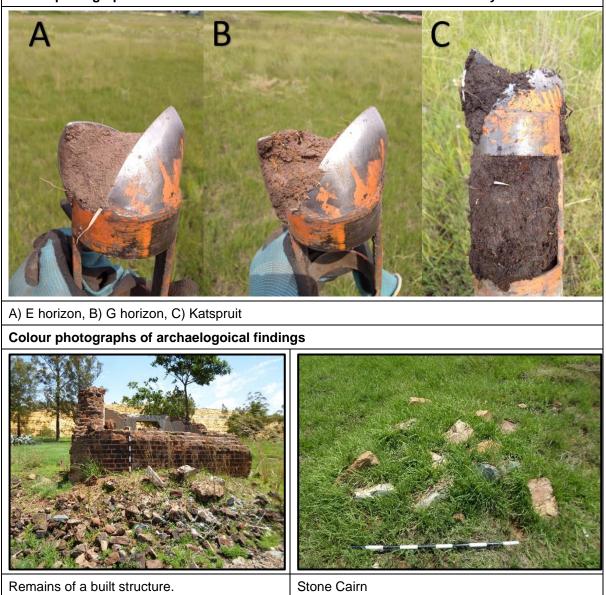

Colour photographs of soil forms and soils wetness considered for the study

Colour photographs of wetlands identified for the assessment

A) Seep, B) Drainage channel, C) Channelled valley bottom, D) Artificial stormwater channel