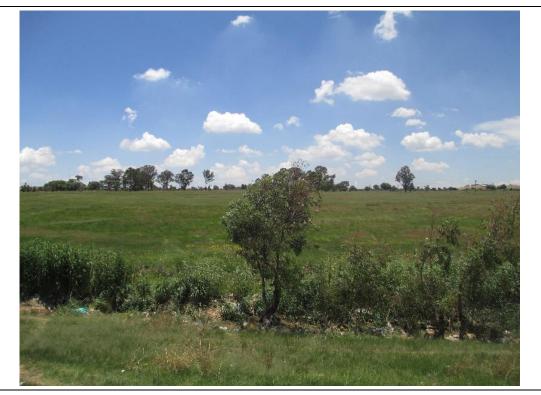

# Colour photographs from the centre of the development

### North

Channelled valley bottom wetland in foreground, and grassland in background

Channelled valley bottom wetland in foreground, and grassland in background