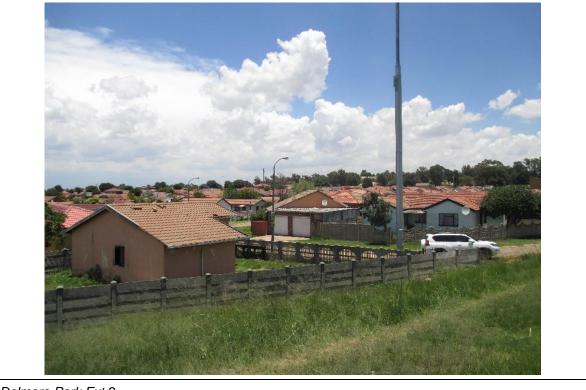

# Colour photographs from the centre of the development

### North



Channelled valley bottom wetland in foreground, and grassland in background





Channelled valley bottom wetland in foreground, and grassland in background

## Colour photographs from the centre of the development

## East





Channelled valley bottom on right, grassland

## Colour photographs from the centre of the development

### South





Delmore Park Ext 2

#### Colour photographs from the centre of the development

#### West



Delmore Park Ext 2 on left, informatal settlement in background, channeled valley-bottom wetland on right

North-west



Channelled valley bottom wetland in centre, grassland, informal settlement in background

Colour photographs of soil forms and soils wetness considered for the study



Colour photographs of wetlands identified for the assessment



A) Seep, B) Drainage channel, C) Channelled valley bottom, D) Artificial stormwater channel