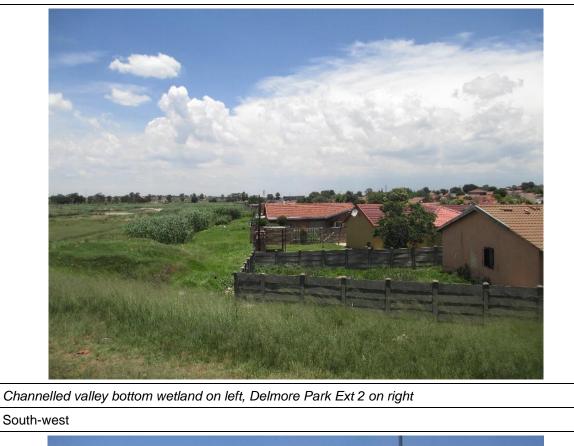

#### West

Delmore Park Ext 2 on left, informatal settlement in background, channeled valley-bottom wetland on right

North-west

Channelled valley bottom wetland in centre, grassland, informal settlement in background