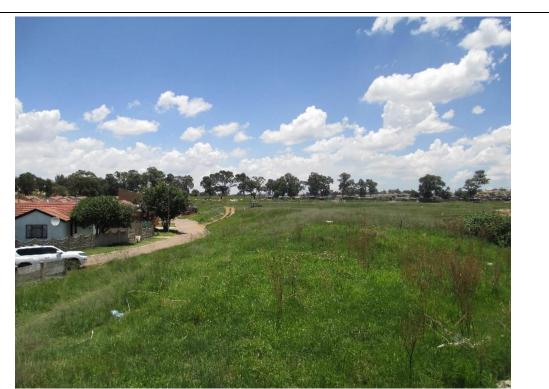

# Colour photographs from the centre of the development

### North



Channelled valley bottom wetland in foreground, and grassland in background





Channelled valley bottom wetland in foreground, and grassland in background

## Colour photographs from the centre of the development

## East





Channelled valley bottom on right, grassland

## Colour photographs from the centre of the development

### South





Delmore Park Ext 2

#### Colour photographs from the centre of the development

#### West



Delmore Park Ext 2 on left, informatal settlement in background, channeled valley-bottom wetland on right

North-west



Channelled valley bottom wetland in centre, grassland, informal settlement in background

Colour photographs of soil forms and soils wetness considered for the study



Colour photographs of wetlands identified for the assessment



A) Seep, B) Drainage channel, C) Channelled valley bottom, D) Artificial stormwater channel