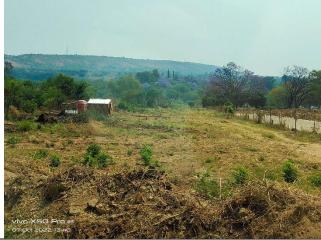

Figure 2. A photographic representation of the vegetation located on site overlooking areas recently burnt. This is the north west facing view of the proposed development site along Intaba Street.

Figure 3. Photographic representation of edge of northern site boundary, facing west, along Intaba Street.