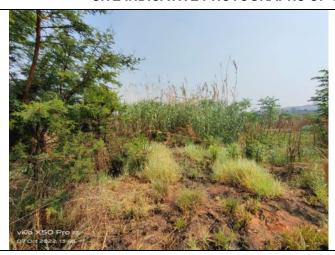

## SITE INDICATIVE PHOTOGRAPHS OF THE PROPOSED RESIDENTIAL DEVELOPMENT SITE.

Figure 1. A photographic representation of the vegetation located on site. This is the south facing view of the proposed development site.