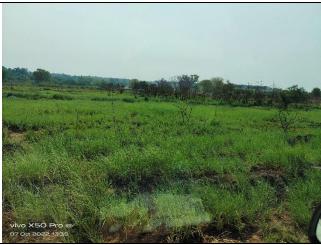

Figure 2. A photographic representation of the vegetation located on site overlooking areas recently burnt. This is the north west facing view of the proposed development site along Intaba Street.

Figure 3. Photographic representation of edge of northern site boundary, facing west, along Intaba Street.