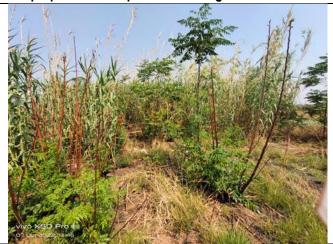

Figure 4. Alien vegetation on the site, facing east.

Figure 5. Photographic representation of edge of southern site boundary, facing west. Photograph taken at later date.

Figure 6. Alien vegetation on the site, facing south-east.