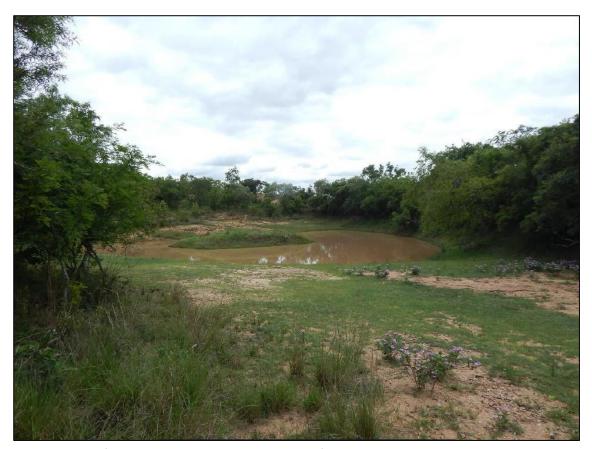

Figure 4: Vegetation composition of the agricultural area proposed within the centre of the farm property

Figure 5: One of the dams proposed to be desilted for maintenance purposes

Figure 6: Vegetation composition within the southern area proposed for agriculture