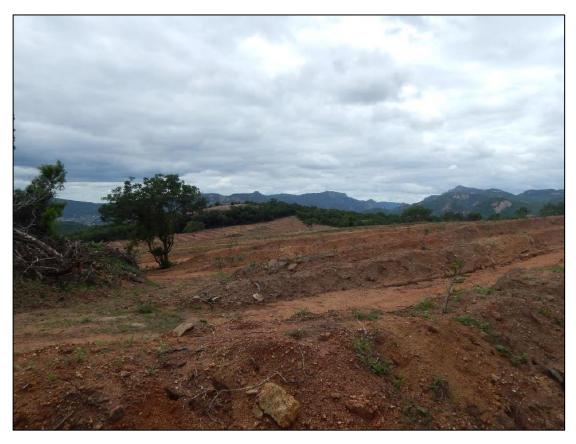

Figure 7: Some rocky outcrops within the southern section of the proposed agricultural area

Figure 8: Existing agricultural area as per the previous Environmental Authorisation issued