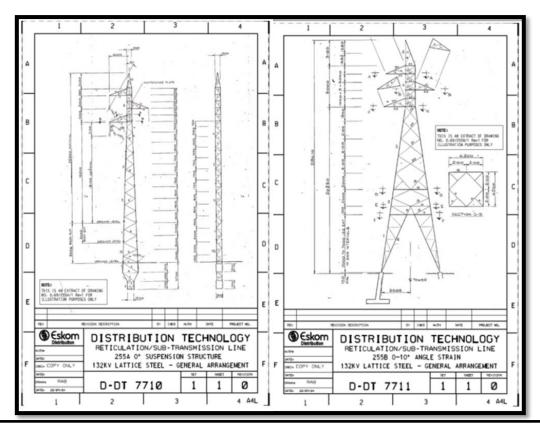

## PROJECT TITLE: BASIC ASSESSMENT REPORT FOR TECHNICAL SPECIFICATION UPGRADES TO THE EXISTING NOBLESFONTEIN WIND ENERGY FACILITY, UBUNTU MUNICIPALITY, NORTHERN CAPE.

Photo 1: This figure illustrates depicts the typical lattice structure considered for the overhead powerline (Photo courtesy of Eskom, 2017)