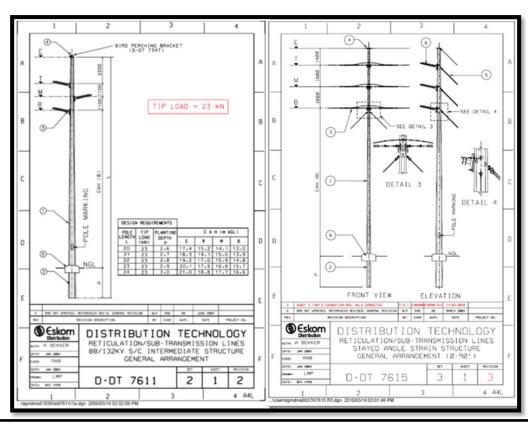

Photo 3: This photo shows a typical OHPL comprising lattice structures.

Photo 2: This figure illustrates depicts the typical monopoles considered for the overhead powerline (Photo courtesy of Eskom, 2017)