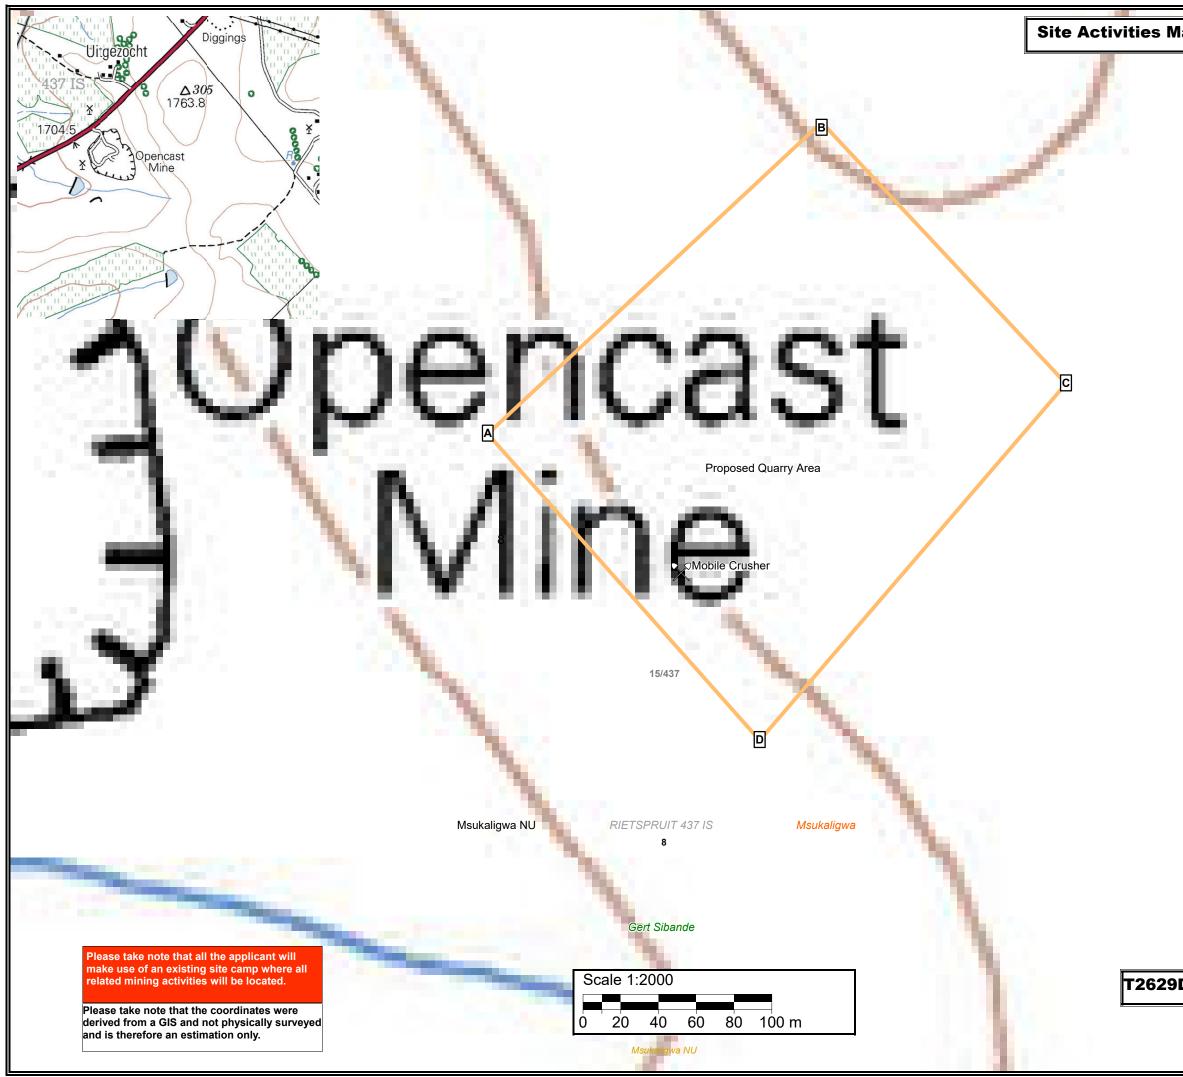

| Лар | Legend<br>Mpumalanga Province<br>Gert Sibande - District Municipality<br>Mining Permit Application Area<br>Wards no - 8<br>IS - Administrative region<br>Farm portions<br>Mobile Crusher                                                                                                                                                                                                                            |
|-----|---------------------------------------------------------------------------------------------------------------------------------------------------------------------------------------------------------------------------------------------------------------------------------------------------------------------------------------------------------------------------------------------------------------------|
|     | Proposed mining area<br>coordinates:<br>A26.566768°S; 29.933016°E<br>B26.56528°S; 29.93479°E<br>C 26.566528°S; 29.936089°E<br>D 26.566221°S; 29.934461°E<br>A26°34'0.365″S; 29°55'58.858″E<br>B26°33'55.008″S; 29°56'5.244″E<br>C 26°33'59.501″S; 29°56'5.244″E<br>C 26°33'59.501″S; 29°56'9.92″E<br>D 26°33'59.501″S; 29°56'4.06″E<br>A 26°34'0.365″S; 29°55'58.858″E<br>Mining permit application area:<br>4.9 ha |
|     |                                                                                                                                                                                                                                                                                                                                                                                                                     |
|     | <u>Client:</u>                                                                                                                                                                                                                                                                                                                                                                                                      |
| DB  | Consultant:                                                                                                                                                                                                                                                                                                                                                                                                         |