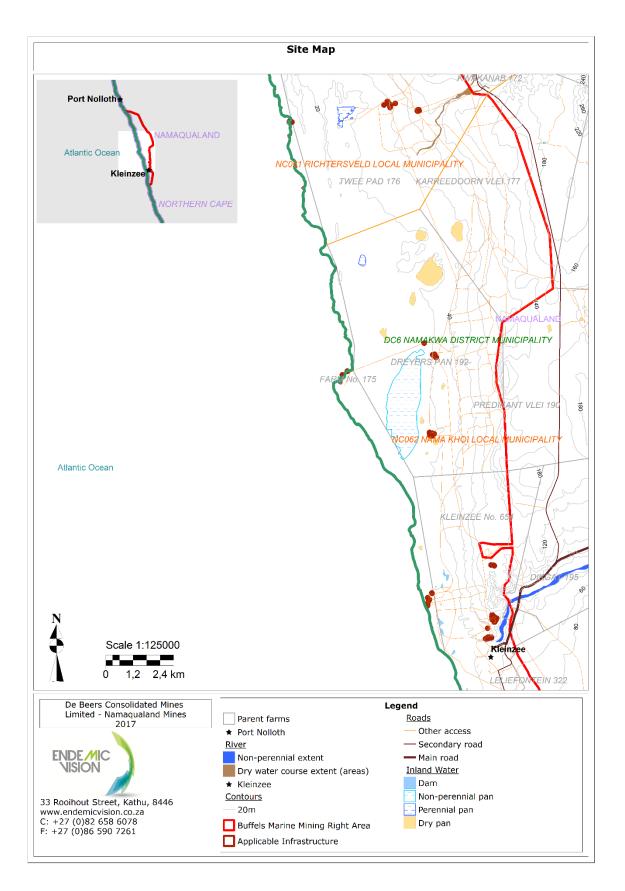

## SITE PLAN

For the De Beers Demolition Works Basic Assessment Report and Environmental Management Plan

July 2017

FIGURE 1: SITE PLAN FOR DE BEERS DEMOLITION

FIGURE 2: DETAIL MAP OF BMR AND CHECKPOINT INFRASTRUCTURE