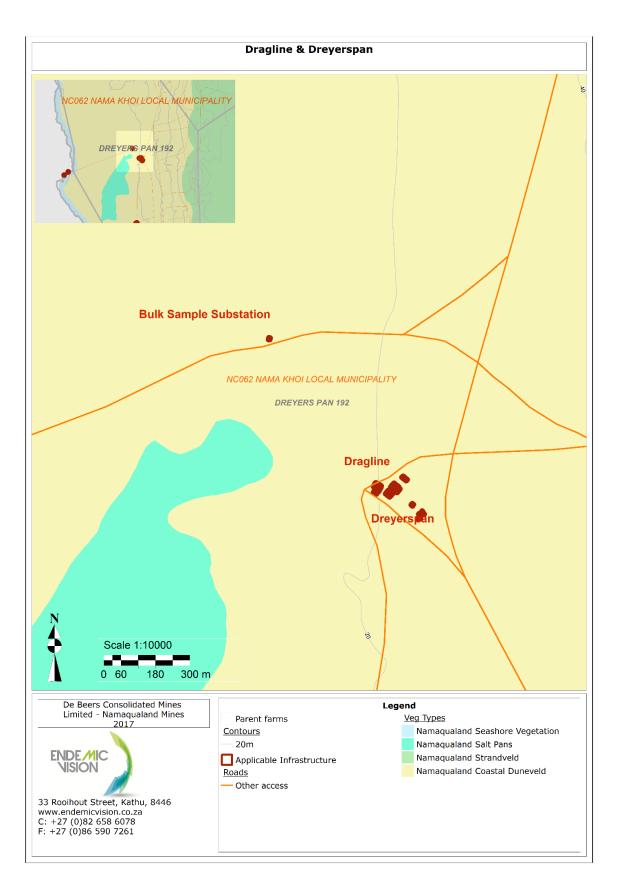

FIGURE 7: DETAIL MAP OF DRAGLINE AND DREYERSPAN INFRASTRUCTURE

FIGURE 8: DETAIL MAP OF DREYERSPAN RESERVOIR INFRASTRUCTURE

FIGURE 9: DETAIL MAP OF AK3 AND OLD RECOVERY PLANT INFRASTRUCTURE