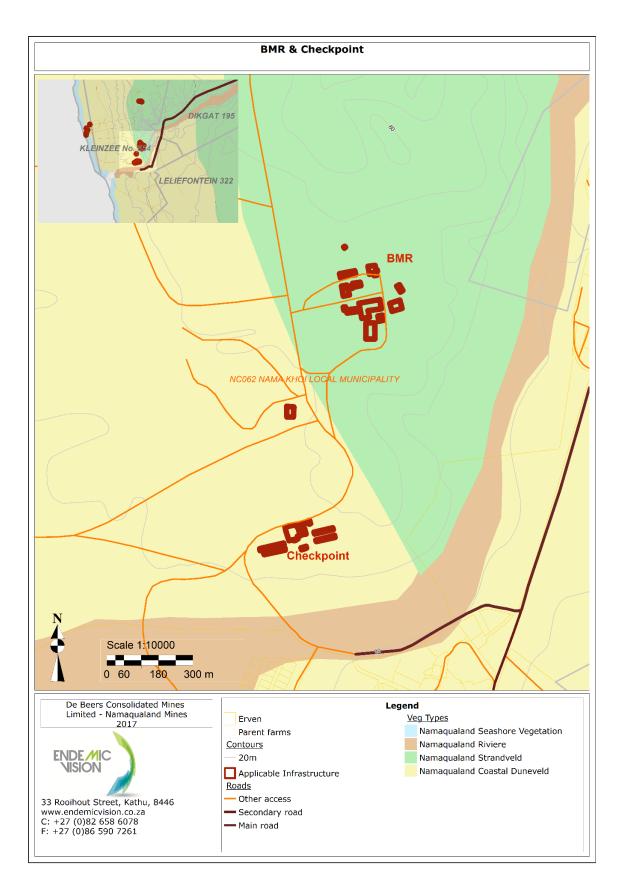

## SITE PLAN

For the De Beers Demolition Works Basic Assessment Report and Environmental Management Plan

July 2017

FIGURE 1: SITE PLAN FOR DE BEERS DEMOLITION

FIGURE 2: DETAIL MAP OF BMR AND CHECKPOINT INFRASTRUCTURE