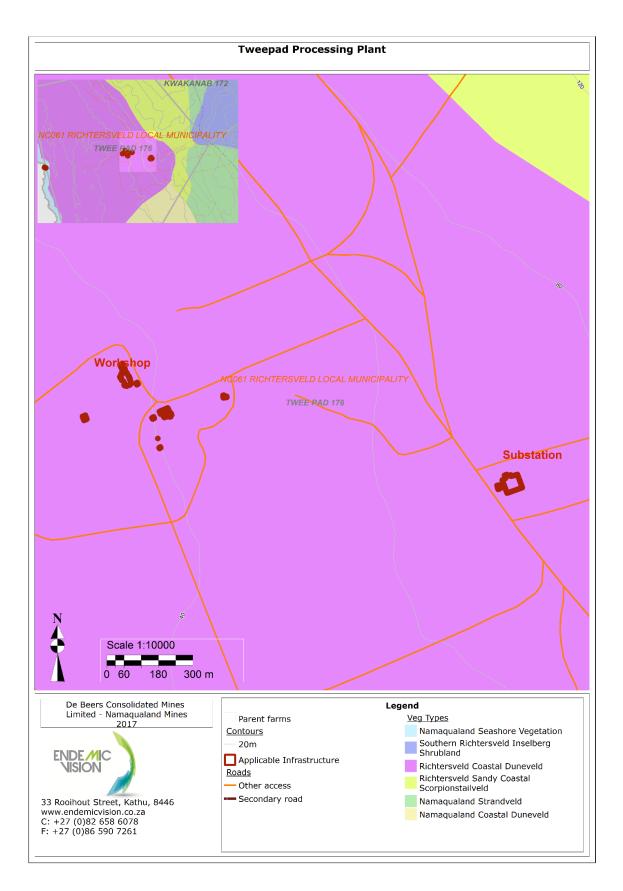

FIGURE 3: DETAIL MAP OF TWEEPAD SEAWATER INTAKE INFRASTRUCTURE

FIGURE 4: DETAIL MAP OF TWEEPAD PROCESSING PLANT INFRASTRUCTURE

FIGURE 5: DETAIL MAP OF BULK SAMPLE SEAWATER INTAKE INFRASTRUCTURE

FIGURE 6: DETAIL MAP OF BULK SAMPLE PROCESSING PLANT INFRASTRUCTURE