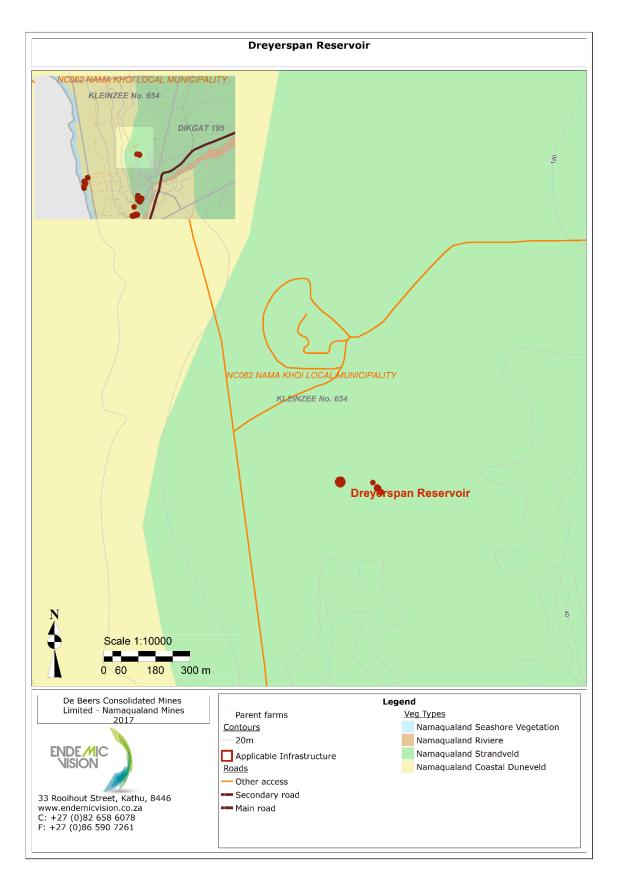

FIGURE 7: DETAIL MAP OF DRAGLINE AND DREYERSPAN INFRASTRUCTURE

FIGURE 8: DETAIL MAP OF DREYERSPAN RESERVOIR INFRASTRUCTURE

FIGURE 9: DETAIL MAP OF AK3 AND OLD RECOVERY PLANT INFRASTRUCTURE