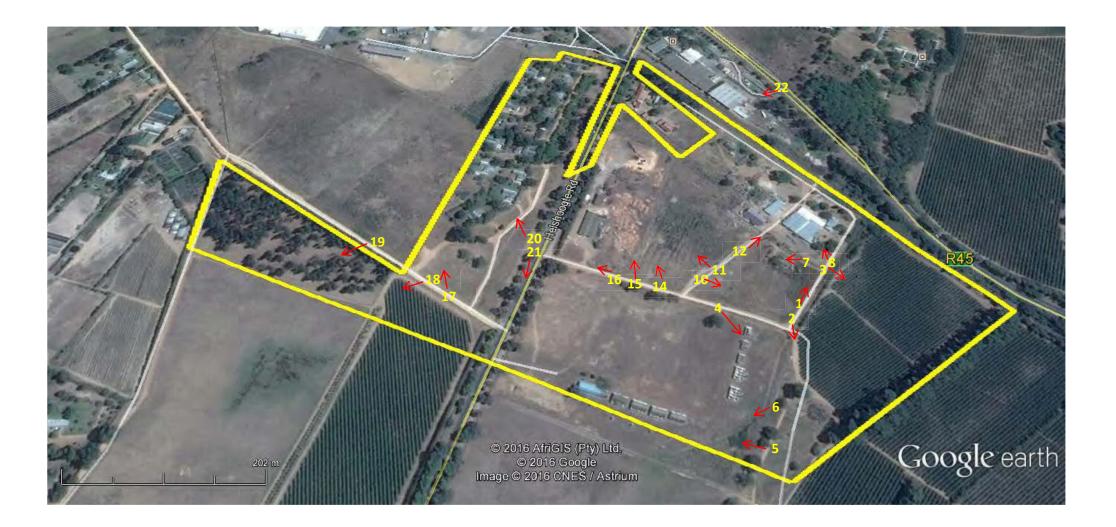

Figure 1: The road adjacent to the existing pear orchard.

Figure 2: The road heading towards the southwestern portion of the site.

Figure 3: The existing pear orchard.

Figure 4: The dilapidated and vacant farm worker's cottages.

Figure 5: The southern section of the site

Figure 6: The cottages along the southern boundary of the site that will be maintained. Arrow indicates the existing farm school.

Figure 7: An existing dwelling on site. Note the surrounding vegetation.

Figure 8: The existing sheds on site.

Figure 9: Alien vegetation on site

Figure 10: The disturbed land on site.

Figure 11: Disturbed land on site.

Figure 12: Further examples of the transformed nature of the site.

Figure 13: The sheds

Figure 14: The existing pallet factory.

Figure 15: The pallet factory

Figure 16: Existing access road off the Helshoogte Road.

Figure 17: The site to the west of the Helshoogte Road.

Figure 18: Existing orchards to the west of Helshoogte Road, on site.

Figure 19: The existing trees on site to the west of the Helshoogte Road.

Figure 20: Houses of Cannery Row.

Figure 21: The Helshoogte Road in the vicinity of the site.

Figure 22: The existing RFF Factory Sheds