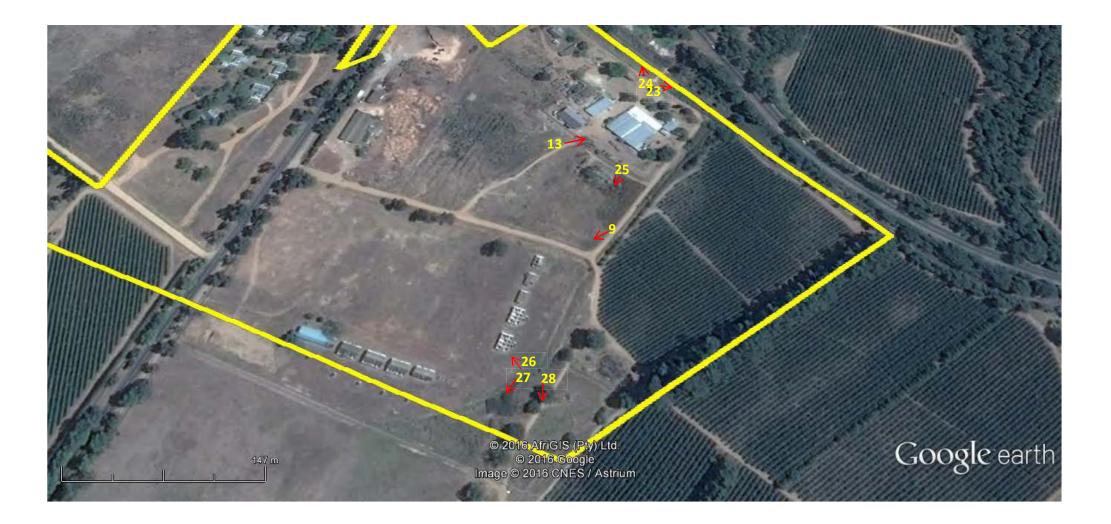

Figure 13: The sheds

Figure 14: The existing pallet factory.

Figure 15: The pallet factory

Figure 16: Existing access road off the Helshoogte Road.

Figure 17: The site to the west of the Helshoogte Road.

Figure 18: Existing orchards to the west of Helshoogte Road, on site.

Figure 19: The existing trees on site to the west of the Helshoogte Road.

Figure 20: Houses of Cannery Row.

Figure 21: The Helshoogte Road in the vicinity of the site.

Figure 22: The existing RFF Factory Sheds

## PHOTOGRAPHS OF THE WETLANDS TAKEN ON 12 MARCH 2015

Figure 23: Wetland located on the northern boundary of the site.

Figure 24: The wetland along the northern boundary of the site looking in a westerly direction.

Figure 25: The wet area on site (due to leaking pipe).

Figure 26: Wetland 3

Figure 27: Wetlands 1 and 2 located near the southeastern corner of the site.

Figure 28: Wetlands 1 and 2.

LAYOUT ITERATIONS ON SITE